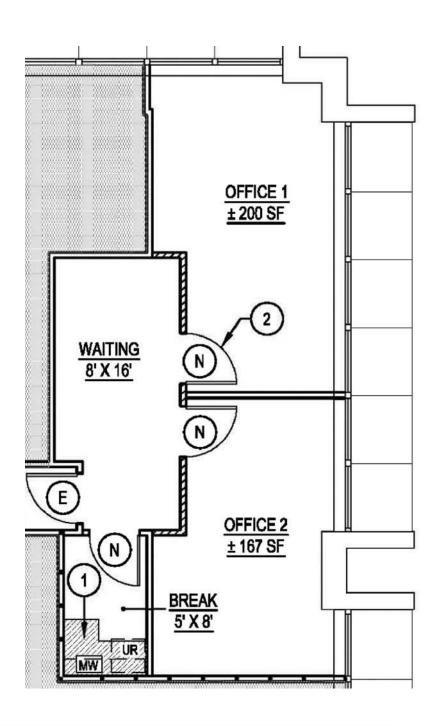

and brokerage needs of building owners, tenants, and condominium/homeowner association boards and owners.

## Contact:

Peter Townsend, RPA® Email: petert@suhrco.com

T: (425) 455-1950 F: (425) 462-1943 2010 156th Avenue NE, Suite 100, Bellevue, WA 98007

Floor plans shown on following pages.

SUHRCO Management, Inc., AMO®

The information and data contained herein has been provided by several sources. We believe that these sources are reliable. However, we do not guarantee the accuracy or make any warranty about this property or this information. Any prospect considering an acquisition or lease at this property should independently verify and confirm all information and data by consulting your financial, legal and tax advisors.



## AVAILABLE: Medical Office Space

SUITE 1015 - 657 RSF