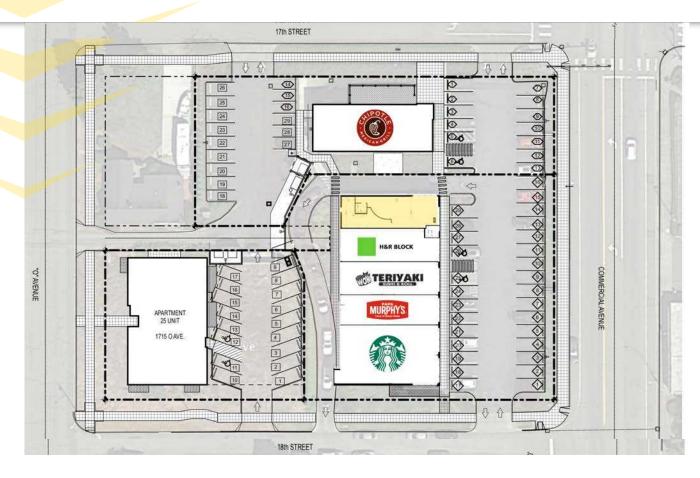

## FIDALGO SQUARE

Centrally located along the Anacortes retail core, the property presents a rare vacancy opportunity. Anchored by Starbucks coffee, the strip retail center boasts strong national daily driver tenants to the center. Fidalgo Flats, Anacortes's newest apartment community has recently been completed and sits in the same city block, adding immediate population surrounding the center. Additionally, the site boasts direct frontage to SR 20 (15,323 ADT), the primary route through town and the gateway to the WSDOT ferry connecting to the San Juan Islands and Canada, this location serves both local residents and a substantial influx of tourist travelers. With over 1.89 million riders utilizing the ferry service last year alone, this prime location offers unparalleled visibility and access, making it an ideal destination for businesses seeking to capitalize on a dynamic and diverse customer base. Shadow Anchored by brand new Chipotle ~ now open!

Current A T & T End Cap: 1,475 SF

Call Broker for Rates

NNN: \$9.00 PSF