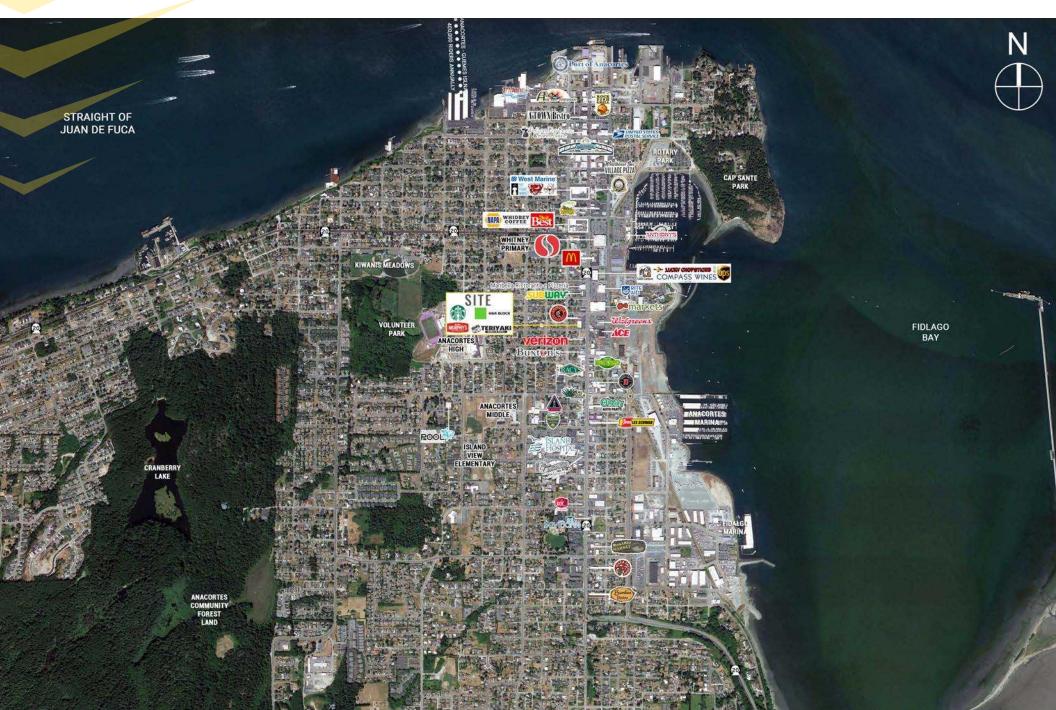

# PROPERTY SUMMARY MARKET AERIAL

| For Lease | Fidalgo Square | 1710 Commercial Avenue, Anacortes, WA