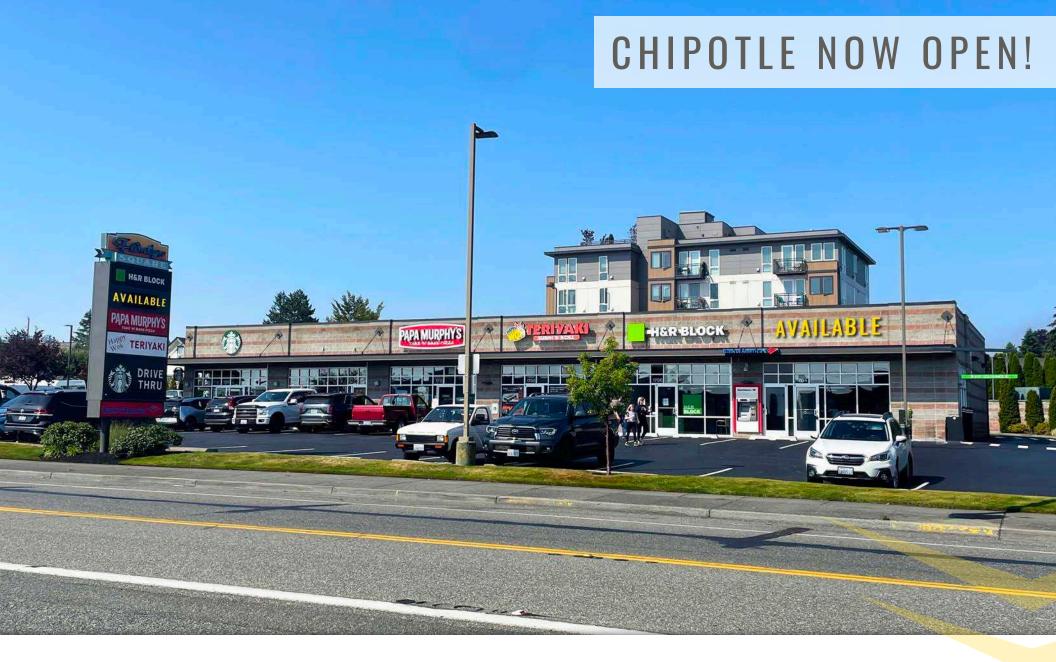

## FIDALGO SQUARE

1710 Commercial Avenue Anacortes, WA

## FIDALGO SQUARE

Centrally located along the Anacortes retail core, the property presents a rare vacancy opportunity. Anchored by Starbucks coffee, the strip retail center boasts strong national daily driver tenants to the center. Fidalgo Flats, Anacortes's newest apartment community has recently been completed and sits in the same city block, adding immediate population surrounding the center. Additionally, the site boasts direct frontage to SR 20 (15,323 ADT), the primary route through town and the gateway to the WSDOT ferry connecting to the San Juan Islands and Canada, this location serves both local residents and a substantial influx of tourist travelers. With over 1.89 million riders utilizing the ferry service last year alone, this prime location offers unparalleled visibility and access, making it an ideal destination for businesses seeking to capitalize on a dynamic and diverse customer base. Shadow Anchored by brand new Chipotle ~ now open!