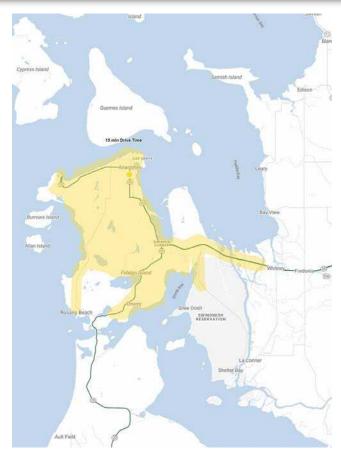

#### For Lease | Fidalgo Square 1710 Commercial Avenue, Anacortes, WA

**15 Drive Time** 

**POPULATION** 

21,299

DAYTIME POPULATION

7,822

HOUSEHOLDS

9,590

**AVERAGE** HOUSEHOLD INCOME

\$135,913

TOTAL NON-RETAIL ANNUAL **CONSUMER EXPENDITURE** 

\$441.78M