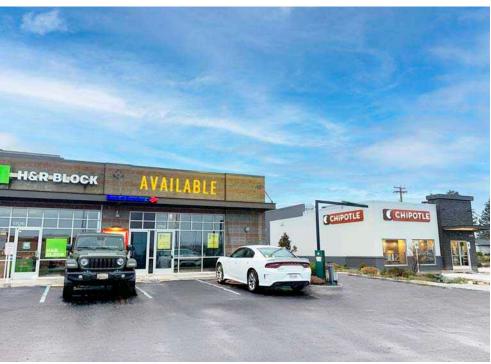

## FIDALGO SQUARE

Centrally located along the Anacortes retail core, the property presents a rare vacancy opportunity. Anchored by Starbucks coffee, the strip retail center boasts strong national daily driver tenants to the center. Fidalgo Flats, Anacortes's newest apartment community has recently been completed and sits in the same city block, adding immediate population surrounding the center. Additionally, the site boasts direct frontage to SR 20 (15,323 ADT), the primary route through town and the gateway to the WSDOT ferry connecting to the San Juan Islands and Canada, this location serves both local residents and a substantial influx of tourist travelers. With over 1.89 million riders utilizing the ferry service last year alone, this prime location offers unparalleled visibility and access, making it an ideal destination for businesses seeking to capitalize on a dynamic and diverse customer base. Shadow Anchored by brand new Chipotle ~ now open!