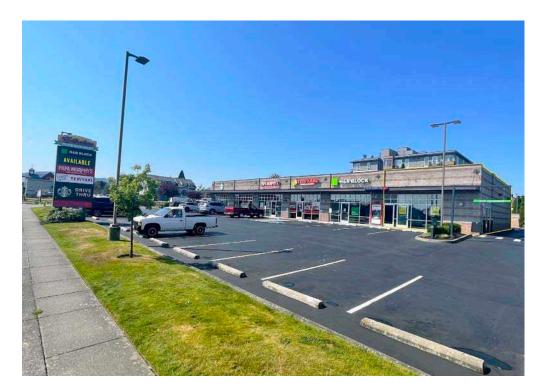

## FIDALGO SQUARE

Centrally located along the Anacortes retail core, the property presents a rare vacancy opportunity. Anchored by Starbucks coffee, the strip retail center boasts strong national daily driver tenants to the center. Fidalgo Flats, Anacortes's newest apartment community has recently been completed and sits in the same city block, adding immediate population surrounding the center. Additionally, the site boasts direct frontage to SR 20 (15,323 ADT), the primary route through town and the gateway to the WSDOT ferry connecting to the San Juan Islands and Canada, this location serves both local residents and a substantial influx of tourist travelers. With over 1.89 million riders utilizing the ferry service last year alone, this prime location offers unparalleled visibility and access, making it an ideal destination for businesses seeking to capitalize on a dynamic and diverse customer base. Shadow Anchored by brand new Chipotle ~ now open!

Current A T & T End Cap: 1,475 SF

Call Broker for Rates

NNN: \$9.00 PSF