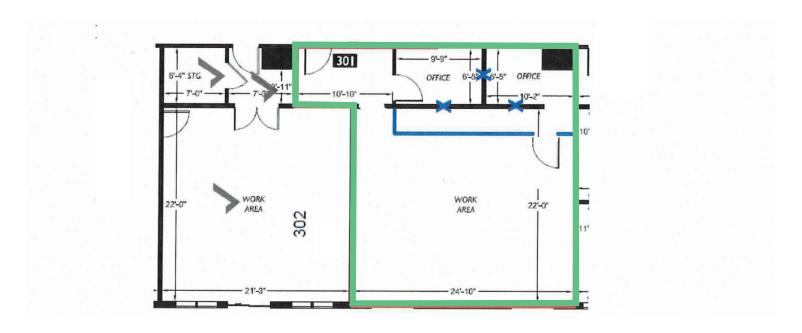

• Suite 201: Up to 4,175 SF Available

• Suite 301: 900 SF Available

Call for Rates

1080 W Ewing Place | Seattle, WA 98119