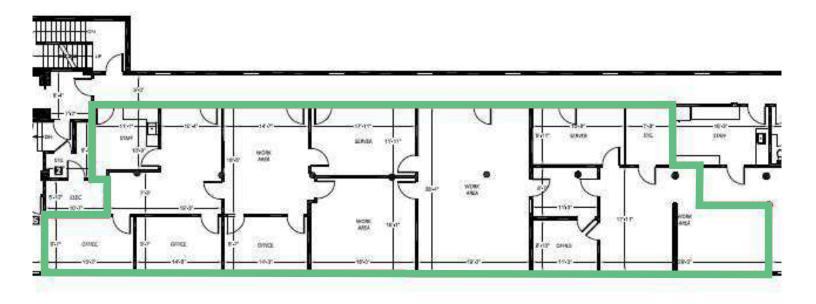

• Suite 201: Up to 4,175 SF Available

• Suite 301: 900 SF Available

Call for Rates

1080 W Ewing Place | Seattle, WA 98119