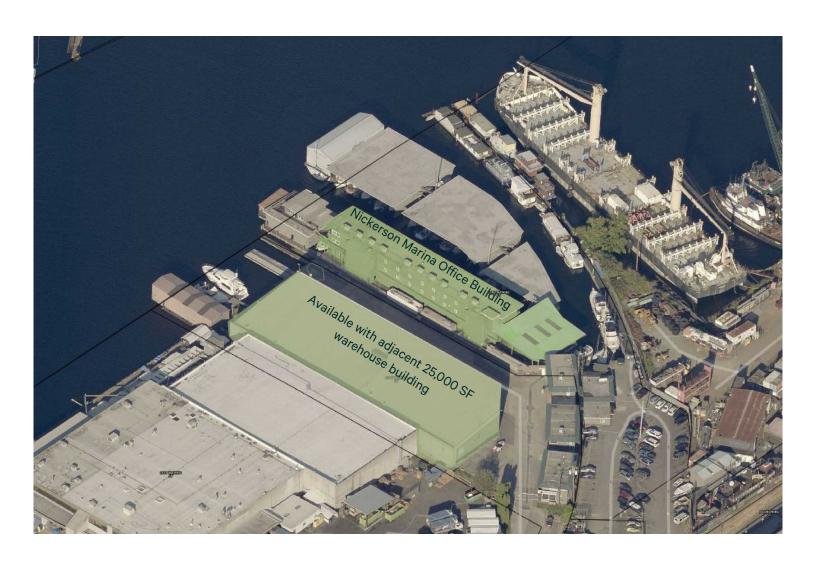

## Nickerson Marina Office Building

1080 W Ewing Place, Seattle WA 98119





## **Building Highlights**

- Ample Parking
- Waterfront View
- Bike/Kayak/SUP storage
- Moorage available

- Direct access to ship canal bike path
- On site management
- Elevator served

Floor Plans For Lease

• Suite 201: Up to 4,175 SF Available



• Suite 301: 900 SF Available



Call for Rates

1080 W Ewing Place | Seattle, WA 98119



## Contact

## **Bryan Hester**

Vice President +1 206 459 8567 brian.hester@cbre.com

© 2024 CBRE, Inc. All rights reserved. This information has been obtained from sources believed reliable, but has not been verified for accuracy or completeness. You should conduct a careful, independent investigation of the property and verify all information. Any reliance on this information is solely at your own risk. CBRE and the CBRE logo are service marks of C