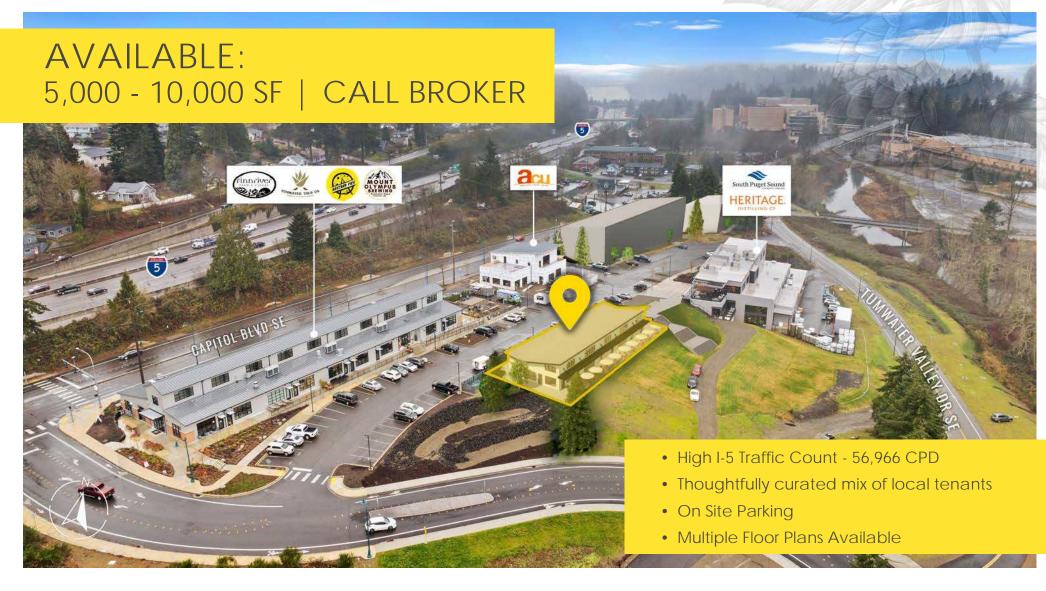

### SITE PLAN

| UNIT       | TENANT                                    | SF    |
|------------|-------------------------------------------|-------|
| 111        | Finn River                                | 1,730 |
| 121        | Percival Creek                            | 841   |
| 151        | Sweet Lee's                               | 1,682 |
|            | Olympia Seafood                           | 1,730 |
| 130        | Pattaya Thai                              | 494   |
|            | Pattaya Thai                              | 937   |
| 120        | Julie Kluh Art                            | 336   |
| 110        | Tumwater Taco Co.                         | 1,617 |
| 100        | Mount Olympus Brewing                     | 1,018 |
| 137        | Test Patch Studio                         | 627   |
| 140        | Wines by the Valley                       | 1,018 |
| 131        | Bastard Pies & Tumwater<br>Taco (storage) | 725   |
| Popup      | Emerald Corner Popup                      | 65    |
| Food Truck | Bastard Pies                              | -     |
| Food Trick | Abe's                                     | -     |

### LOCATION DETAILS

CLOSELY LOCATED
NEAR MAJOR TENANTS

LOCATED MINUTES
FROM INTERSTATE 5
NORTHBOUND & SOUTHBOUND

TWO LIGHTED ACCESS POINTS

56,966 CPD INTERSTATE 5