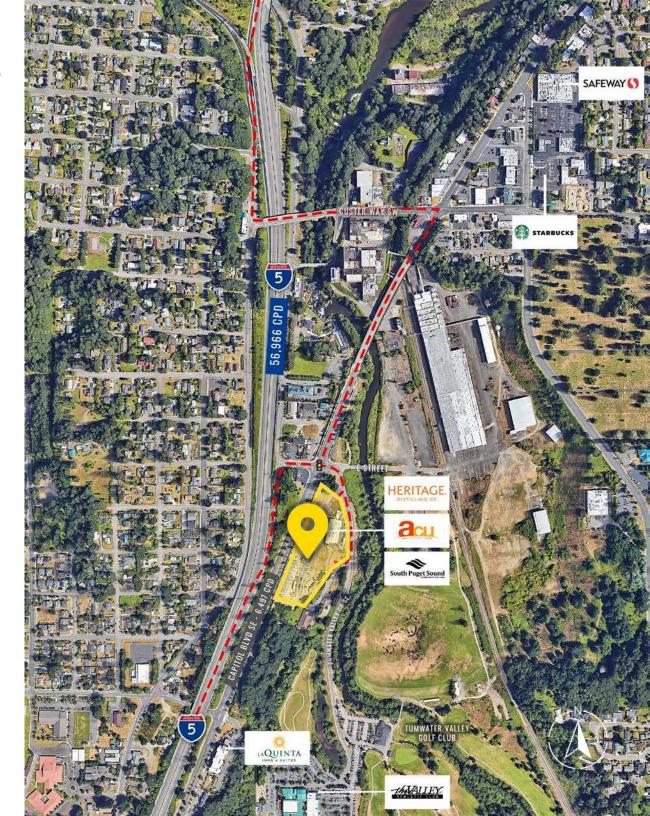

### SITE PLAN

| UNIT       | TENANT                                    | SF    |
|------------|-------------------------------------------|-------|
| 111        | Finn River                                | 1,730 |
| 121        | Percival Creek                            | 841   |
| 151        | Sweet Lee's                               | 1,682 |
|            | Olympia Seafood                           | 1,730 |
| 130        | Pattaya Thai                              | 494   |
|            | Pattaya Thai                              | 937   |
| 120        | Julie Kluh Art                            | 336   |
| 110        | Tumwater Taco Co.                         | 1,617 |
| 100        | Mount Olympus Brewing                     | 1,018 |
| 137        | Test Patch Studio                         | 627   |
| 140        | Wines by the Valley                       | 1,018 |
| 131        | Bastard Pies & Tumwater<br>Taco (storage) | 725   |
| Popup      | Emerald Corner Popup                      | 65    |
| Food Truck | Bastard Pies                              | -     |
| Food Trick | Abe's                                     | -     |

### LOCATION DETAILS

CLOSELY LOCATED
NEAR MAJOR TENANTS

LOCATED MINUTES
FROM INTERSTATE 5
NORTHBOUND & SOUTHBOUND

TWO LIGHTED ACCESS POINTS

56,966 CPD INTERSTATE 5