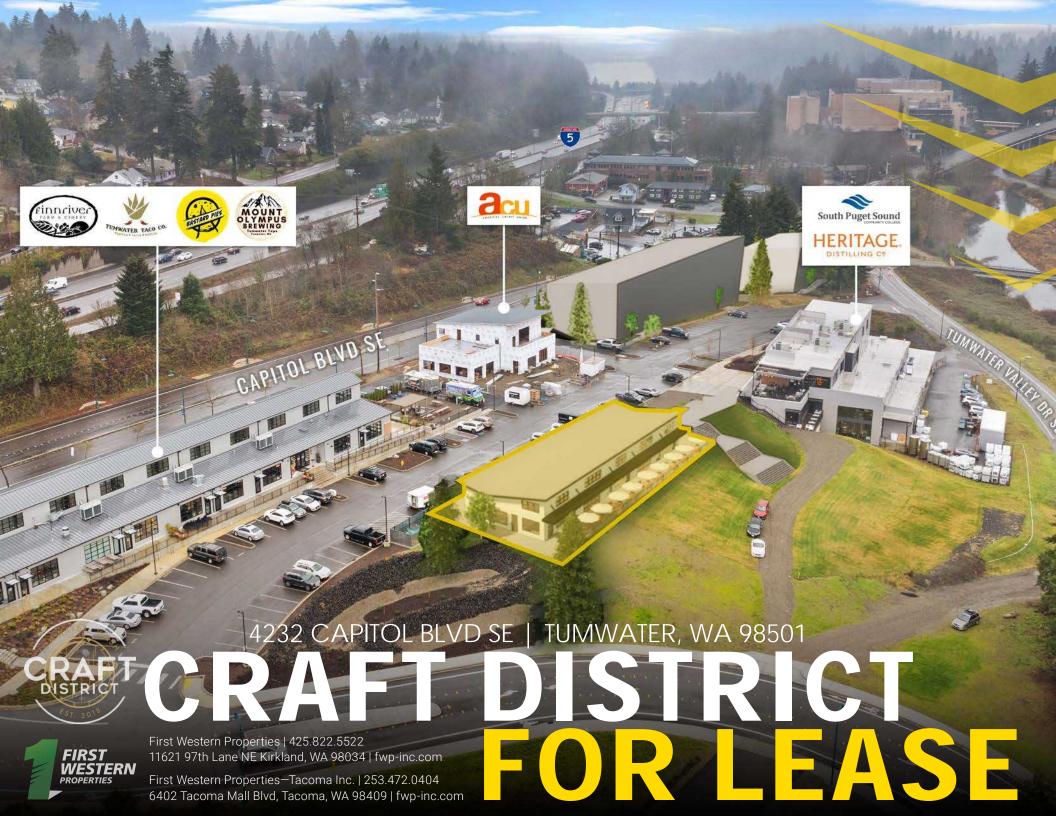

# WELCOME TO THE CRAFT DISTRICT A UNIQUE RETAIL DESTINATION FOR CULINARY AND CRAFT ENTHUSIASTS

Position your restaurant in the heart of The Craft District, a vibrant 7-acre retail center designed to blend the best in culinary experiences, craft beverages, and live entertainment. The Craft District is anchored by Heritage Distillery Co and the South Puget Sound Community College (SPSCC) Craft Brewing Distilling and Cider Program with other local brands like Olympia Seafood Co., Sweetlee's Ice Cream, Mt. Olympus Brewing, Tumwater Taco Co. and SPSCC's tasting room for their private label beverages, Percival Creek. The Craft District offers an opportunity unlike any other in Thurston County with a quality mix of artisans, local eateries, and craft beverage makers that create a one-of-a-kind community experience.

### LOCATION DETAILS

CLOSELY LOCATED
NEAR MAJOR TENANTS

LOCATED MINUTES
FROM INTERSTATE 5
NORTHBOUND & SOUTHBOUND

TWO LIGHTED ACCESS POINTS

56,966 CPD INTERSTATE 5