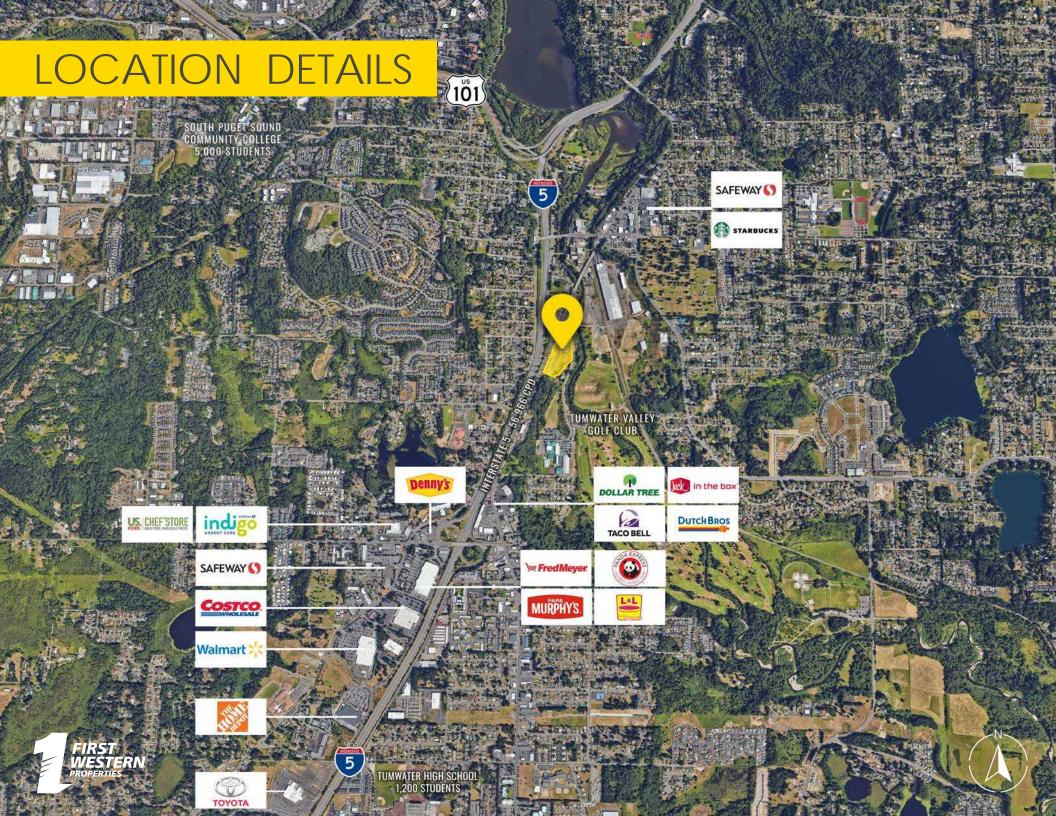

### LOCATION DETAILS

CLOSELY LOCATED
NEAR MAJOR TENANTS

LOCATED MINUTES
FROM INTERSTATE 5
NORTHBOUND & SOUTHBOUND

TWO LIGHTED ACCESS POINTS

56,966 CPD INTERSTATE 5