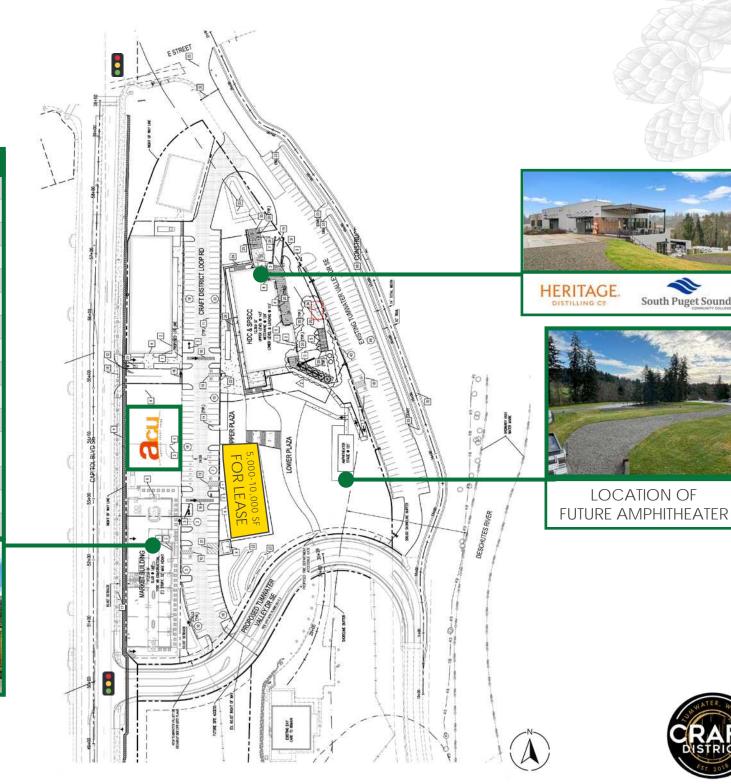

### SITE PLAN

| UNIT       | TENANT                                    | SF    |
|------------|-------------------------------------------|-------|
| 111        | Finn River                                | 1,730 |
| 121        | Percival Creek                            | 841   |
| 151        | Sweet Lee's                               | 1,682 |
|            | Olympia Seafood                           | 1,730 |
| 130        | Pattaya Thai                              | 494   |
|            | Pattaya Thai                              | 937   |
| 120        | Julie Kluh Art                            | 336   |
| 110        | Tumwater Taco Co.                         | 1,617 |
| 100        | Mount Olympus Brewing                     | 1,018 |
| 137        | Test Patch Studio                         | 627   |
| 140        | Wines by the Valley                       | 1,018 |
| 131        | Bastard Pies & Tumwater<br>Taco (storage) | 725   |
| Popup      | Emerald Corner Popup                      | 65    |
| Food Truck | Bastard Pies                              | -     |
| Food Trick | Abe's                                     | -     |

### LOCATION DETAILS

CLOSELY LOCATED
NEAR MAJOR TENANTS

LOCATED MINUTES
FROM INTERSTATE 5
NORTHBOUND & SOUTHBOUND

TWO LIGHTED ACCESS POINTS

56,966 CPD INTERSTATE 5