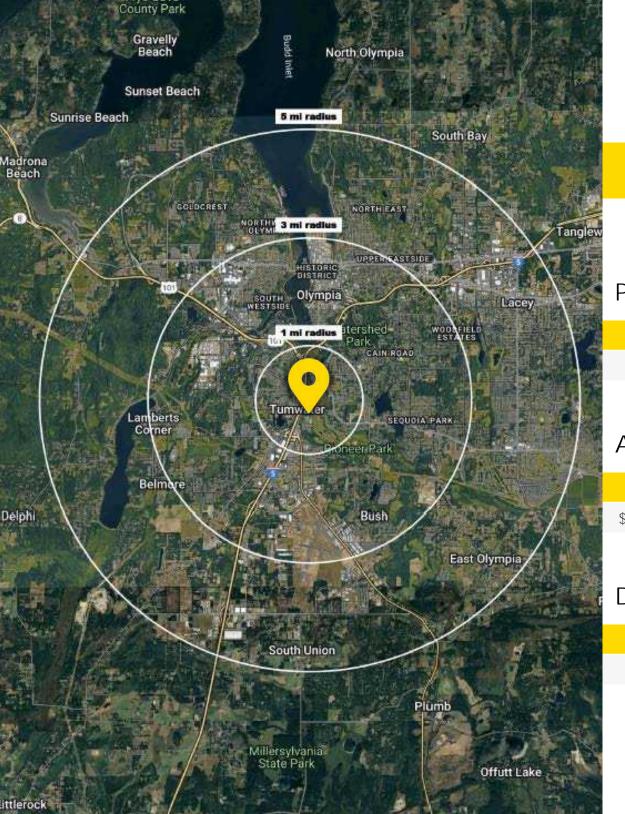

#### **DEMOGRAPHICS**

Regis - 2024

#### POPULATION

| Mile 1 | Mile 2 | Mile 3  |
|--------|--------|---------|
| 9,200  | 64,380 | 136,689 |

#### AVERAGE HH INCOME

| Mile 1    | Mile 2    | Mile 3    |
|-----------|-----------|-----------|
| \$119,641 | \$117,847 | \$114,674 |

#### DAYTIME POPULATION

| Mile 1 | Mile 2 | Mile 3  |
|--------|--------|---------|
| 6,985  | 68,482 | 114,705 |

TACOMA | KIRKLAND | PORTLAND | SEATTLE