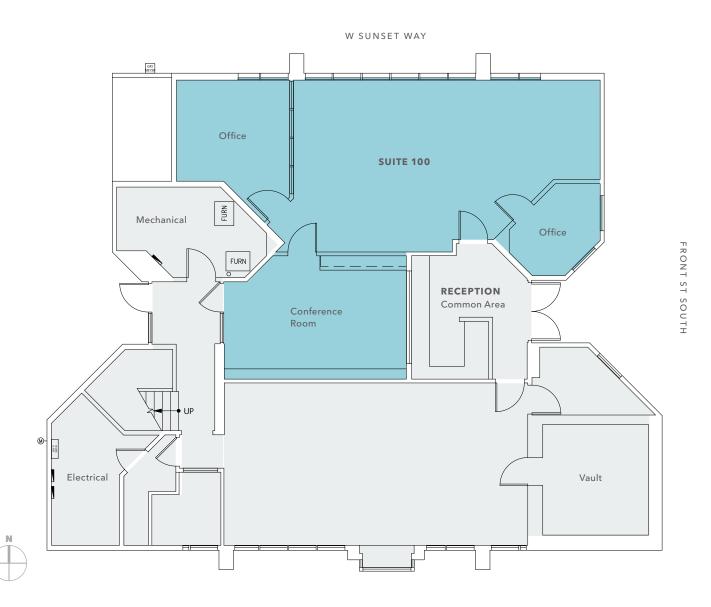

## FLOOR PLAN

1,350 RSF

09/25

Located directly off of main building lobby

Space includes two private offices, a large open office area and a large conference room

Vaulted ceilings with an abundance of natural light

Free surface parking in building parking lot located at rear of building