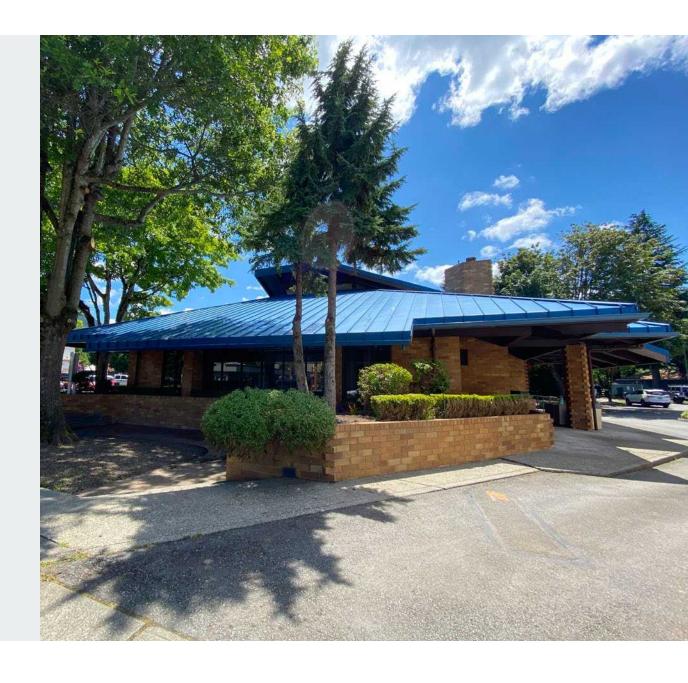

# FOR LEASE

1,350 SF office/retail space available in downtown Issaquah

Located in Issaquah's Olde Town district, this property is within walking distance to many restaurants and retail amenities.

1,350 RSF available

Located directly off of main building lobby

Space includes two private offices, a large open office area and a large conference room

Vaulted ceilings with an abundance of natural light

Free surface parking in building parking lot located at rear of building