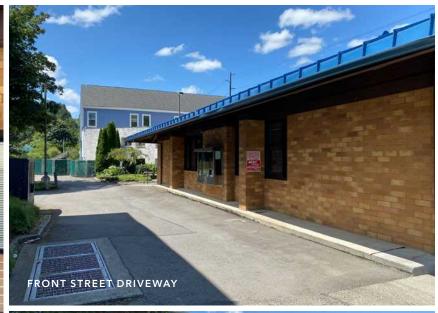

# FOR LEASE

1,350 SF office/retail space available in downtown Issaquah

Located in Issaquah's Olde Town district, this property is within walking distance to many restaurants and retail amenities.

1,350 RSF available

Located directly off of main building lobby

Space includes two private offices, a large open office area and a large conference room

Vaulted ceilings with an abundance of natural light

Free surface parking in building parking lot located at rear of building