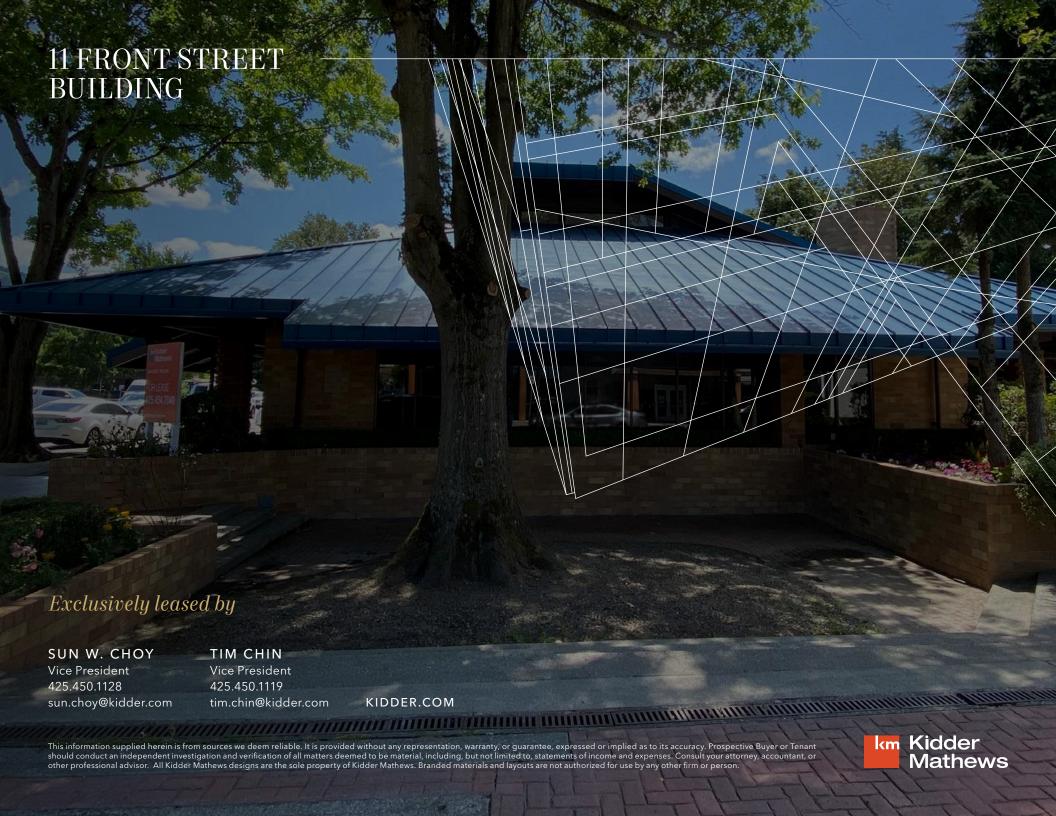

# FOR LEASE

1,350 SF office/retail space available in downtown Issaquah

Located in Issaquah's Olde Town district, this property is within walking distance to many restaurants and retail amenities.

1,350 RSF available

Located directly off of main building lobby

Space includes two private offices, a large open office area and a large conference room

Vaulted ceilings with an abundance of natural light

Free surface parking in building parking lot located at rear of building