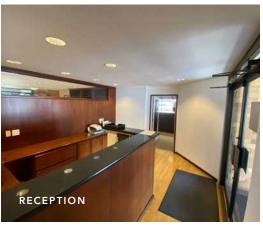

# FOR LEASE

1,350 SF office/retail space available in downtown Issaquah

Located in Issaquah's Olde Town district, this property is within walking distance to many restaurants and retail amenities.

1,350 RSF available

Located directly off of main building lobby

Space includes two private offices, a large open office area and a large conference room

Vaulted ceilings with an abundance of natural light

Free surface parking in building parking lot located at rear of building