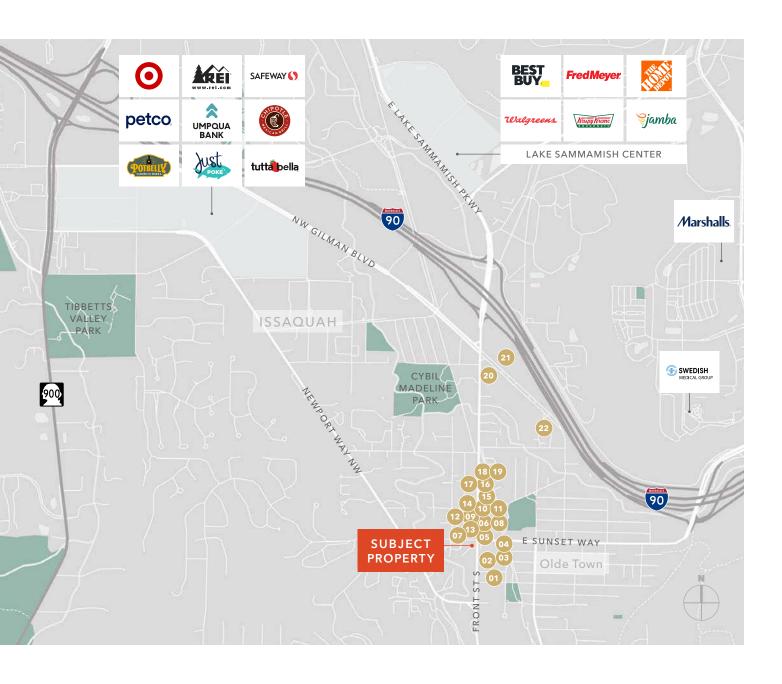

#### **RESTAURANTS & BARS**

- 01 Umi Cafe
- 02 Khao San Thai Cuisine
- <sup>03</sup> Flying Pie Pizzeria
- 04 Sunset Alehouse
- 05 Macky's Dim Sum
- 06 Jak's Grill
- 07 Blazing Bagels
- 8 El 42 Cantina
- 9 Las Margaritas
- 10 Stan's Bar-B-Q
- 11 No. 96 Cafe
- 12 Montalcino Ristorante Italiano
- 3 H&H Saloon
- Maharaja Cuisine of India
- 5 Sip Thai Zooom
- 6 Chicago Pastrami
- Levitate Gastropub
- 18 The Great American Diner & Bar
- 9 Japan Ginger
- 20 Coconut Thai
- 21 Burgermaster
- Boehm's Candies, Inc.