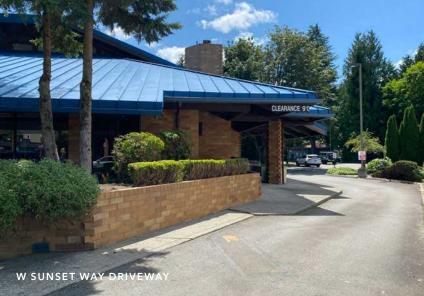

# FOR LEASE

1,350 SF office/retail space available in downtown Issaquah

Located in Issaquah's Olde Town district, this property is within walking distance to many restaurants and retail amenities.

1,350 RSF available

Located directly off of main building lobby

Space includes two private offices, a large open office area and a large conference room

Vaulted ceilings with an abundance of natural light

Free surface parking in building parking lot located at rear of building