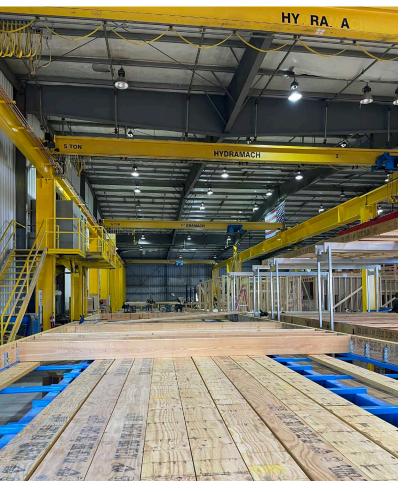

#### ±14.85 total acres across four parcels with the potential to subdivide

Existing building available:

- -~57,964 SF including ±4,500 SF of office
- 3,000 amps @ 480 277 volts
- Clear height ranges from 23 31 feet
- Drive-in loading
- Hydramach bridge crane