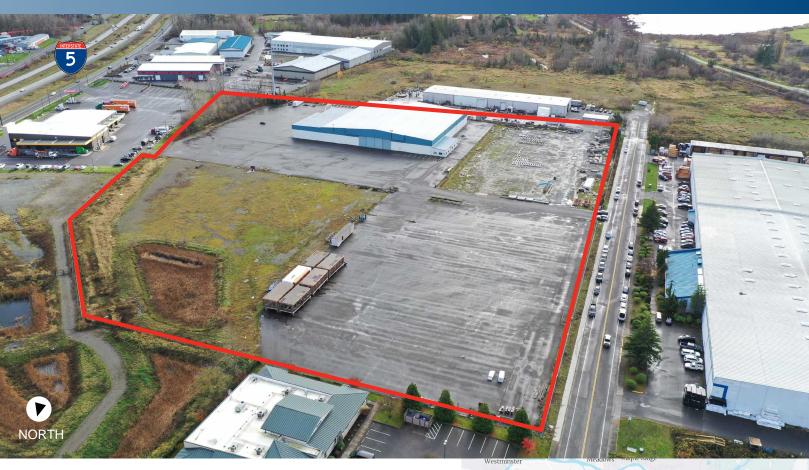

# ±14.85 total acres with a ±57,964 square foot office/warehouse building

- Easy access to and from I-5
- Abundance of parking and outside storage
- Income from existing cell tower
- Walking distance to many amenities: banks, retail, restaurants, athletic club
- Zoned General Business in business-friendly Ferndale with no B & O tax
- Strategically located one hour from Vancouver, BC and one and a half hours from Seattle
- Available now

#### ±14.85 total acres across four parcels with the potential to subdivide

Existing building available:

- -~57,964 SF including ±4,500 SF of office
- 3,000 amps @ 480 277 volts
- Clear height ranges from 23 31 feet
- Drive-in loading
- Hydramach bridge crane