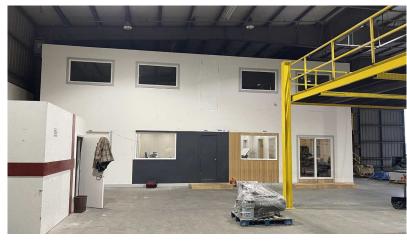

#### ±14.85 total acres across four parcels with the potential to subdivide

Existing building available:

- -~57,964 SF including ±4,500 SF of office
- 3,000 amps @ 480 277 volts
- Clear height ranges from 23 31 feet
- Drive-in loading
- Hydramach bridge crane