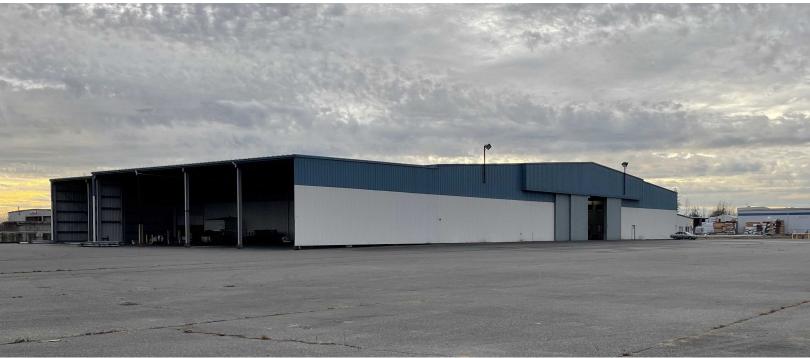

# ±14.85 total acres with a ±57,964 square foot office/warehouse building

- Easy access to and from I-5
- Abundance of parking and outside storage
- Income from existing cell tower
- Walking distance to many amenities: banks, retail, restaurants, athletic club
- Zoned General Business in business-friendly Ferndale with no B & O tax
- Strategically located one hour from Vancouver, BC and one and a half hours from Seattle
- Available now

#### ±14.85 total acres across four parcels with the potential to subdivide

Existing building available:

- -~57,964 SF including ±4,500 SF of office
- 3,000 amps @ 480 277 volts
- Clear height ranges from 23 31 feet
- Drive-in loading
- Hydramach bridge crane