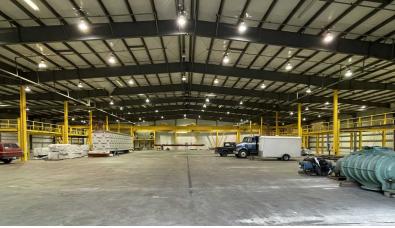

#### ±14.85 total acres across four parcels with the potential to subdivide

Existing building available:

- -~57,964 SF including ±4,500 SF of office
- 3,000 amps @ 480 277 volts
- Clear height ranges from 23 31 feet
- Drive-in loading
- Hydramach bridge crane