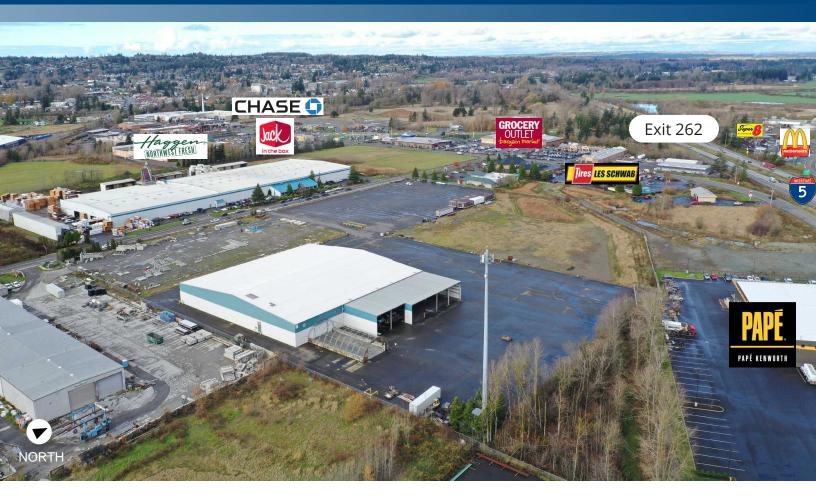

# ±14.85 total acres with a ±57,964 square foot office/warehouse building

- Easy access to and from I-5
- Abundance of parking and outside storage
- Income from existing cell tower
- Walking distance to many amenities: banks, retail, restaurants, athletic club
- Zoned General Business in business-friendly Ferndale with no B & O tax
- Strategically located one hour from Vancouver, BC and one and a half hours from Seattle
- Available now