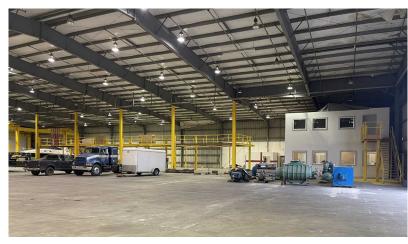

#### ±14.85 total acres across four parcels with the potential to subdivide

Existing building available:

- -~57,964 SF including ±4,500 SF of office
- 3,000 amps @ 480 277 volts
- Clear height ranges from 23 31 feet
- Drive-in loading
- Hydramach bridge crane