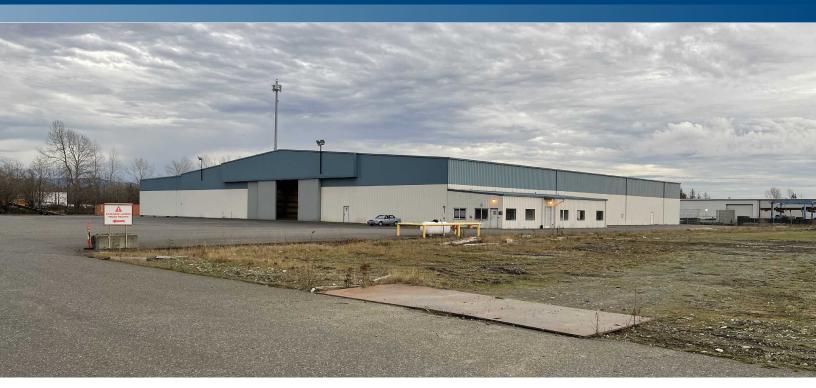

# ±14.85 total acres with a ±57,964 square foot office/warehouse building

- Easy access to and from I-5
- Abundance of parking and outside storage
- Income from existing cell tower
- Walking distance to many amenities: banks, retail, restaurants, athletic club
- Zoned General Business in business-friendly Ferndale with no B & O tax
- Strategically located one hour from Vancouver, BC and one and a half hours from Seattle
- Available now

#### ±14.85 total acres across four parcels with the potential to subdivide

Existing building available:

- -~57,964 SF including ±4,500 SF of office
- 3,000 amps @ 480 277 volts
- Clear height ranges from 23 31 feet
- Drive-in loading
- Hydramach bridge crane