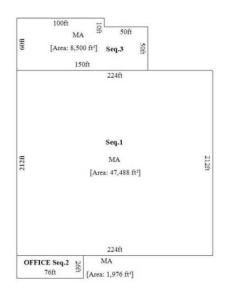

#### ±14.85 total acres across four parcels with the potential to subdivide

Existing building available:

- -~57,964 SF including ±4,500 SF of office
- 3,000 amps @ 480 277 volts
- Clear height ranges from 23 31 feet
- Drive-in loading
- Hydramach bridge crane