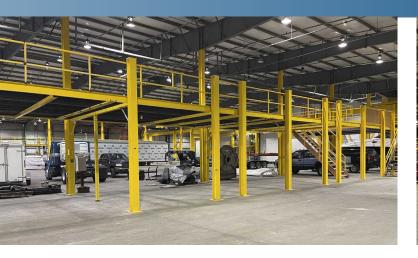

#### ±14.85 total acres across four parcels with the potential to subdivide

Existing building available:

- -~57,964 SF including ±4,500 SF of office
- 3,000 amps @ 480 277 volts
- Clear height ranges from 23 31 feet
- Drive-in loading
- Hydramach bridge crane