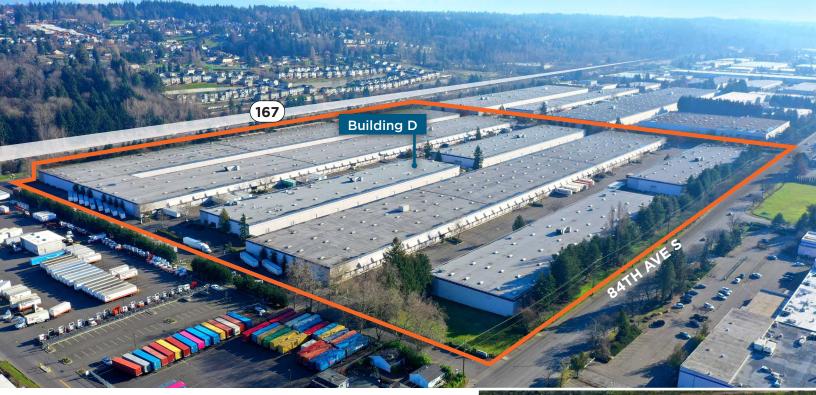

## FOR LEASE **Building D** 19821 87th Ave S, Kent, WA 98031 **18,000 SF**

## Property **Specifications**

| PREMISES        | Building D<br>19821 87th Ave S<br>Kent, WA 98031                   |
|-----------------|--------------------------------------------------------------------|
| AVAILABLE       | 4/1/2025                                                           |
| SPACE AVAILABLE | 18,000 SF                                                          |
| OFFICE SIZE     | 2,460 SF                                                           |
| LOCATION        | End Cap Space                                                      |
| CLEAR HEIGHT    | 24'                                                                |
| SPRINKLERS      | Wet System                                                         |
| COLUMN SPACING  | 60' x 25'                                                          |
| LOADING         | <ul> <li>5 Dock High (9'8" x 10')</li> <li>2 Rail Doors</li> </ul> |
| RATE            | Contact Brokers                                                    |