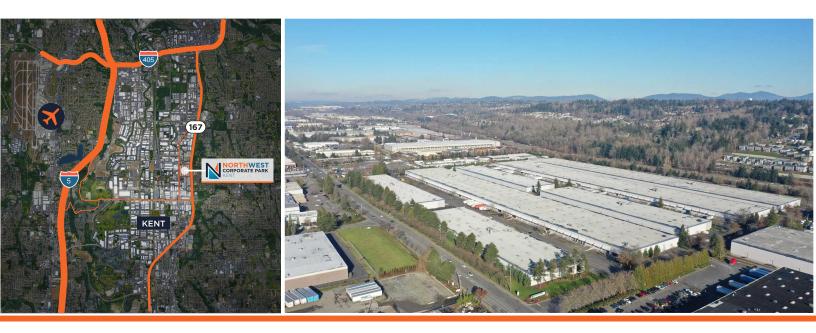

ON        | End Cap Space                                                      |
| CLEAR HEIGHT    | 24'                                                                |
| SPRINKLERS      | Wet System                                                         |
| COLUMN SPACING  | 60' x 25'                                                          |
| LOADING         | <ul> <li>5 Dock High (9'8" x 10')</li> <li>2 Rail Doors</li> </ul> |
| RATE            | Contact Brokers                                                    |



Owned By:

Leasing By:





Scott Alan, SIOR Executive Managing Director +1 206 521 0236 scott.alan@cushwake.com **Patrick Mullin** Executive Managing Director +1 206 521 0265 patrick.mullin@cushwake.com



✓ NorthwestCPKent.com
✓ LAUNCH DRONE VIDEO

## Site **Plan**







Leasing By:



**Scott Alan, SIOR** Executive Managing Director +1 206 521 0236 scott.alan@cushwake.com Patrick Mullin Executive Managing Director +1 206 521 0265 patrick.mullin@cushwake.com

©2024 Cushman & Wakefield. All rights reserved. The information contained in this communication is strictly confidential. This information has been obtained from sources believed to be reliable but has not been verified. NO WARRANTY OR REPRESENTATION, EXPRESS OR IMPLIED, IS MADE AS TO THE CONDITION OF THE PROPERTY (OR PROPERTIES) REFERENCED HEREIN OR AS TO THE ACCURACY OR COMPLETENESS OF THE INFORMATION CONTAINED HEREIN, AND SAME IS SUBMITTED SUBJECT TO ERRORS, OMISSIONS, CHANGE OF PRICE, RENTAL OR OTHER CONDITIONS, WITHDRAWAL WITHOUT NOTICE, AND TO ANY SPECIAL LISTING CONDITIONS IMPOSED BY THE PR