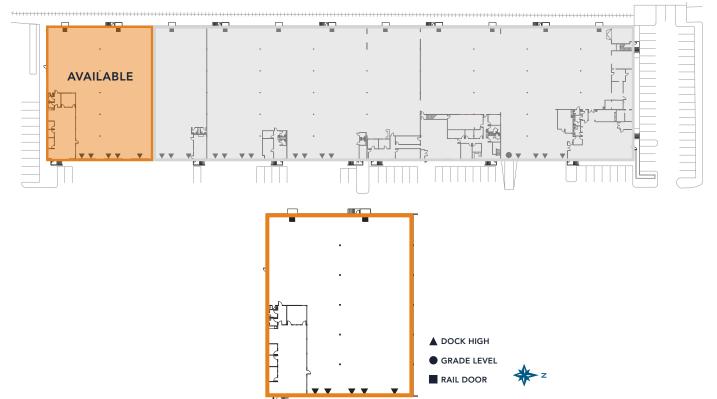

## Site **Plan**

Leasing By:

**Scott Alan, SIOR** Executive Managing Director +1 206 521 0236 scott.alan@cushwake.com Patrick Mullin Executive Managing Director +1 206 521 0265 patrick.mullin@cushwake.com

## Property **Specifications**

| PREMISES        | Building D<br>19821 87th Ave S<br>Kent, WA 98031                   |
|-----------------|--------------------------------------------------------------------|
| AVAILABLE       | 4/1/2025                                                           |
| SPACE AVAILABLE | 18,000 SF                                                          |
| OFFICE SIZE     | 2,460 SF                                                           |
| LOCATION        | End Cap Space                                                      |
| CLEAR HEIGHT    | 24'                                                                |
| SPRINKLERS      | Wet System                                                         |
| COLUMN SPACING  | 60' x 25'                                                          |
| LOADING         | <ul> <li>5 Dock High (9'8" x 10')</li> <li>2 Rail Doors</li> </ul> |
| RATE            | Contact Brokers                                                    |