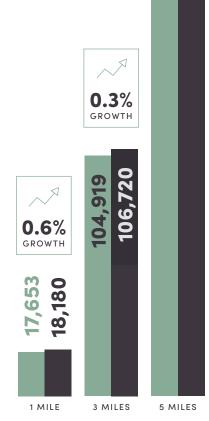

# DEMOGRAPHICS

### POPULATION

2024 ESTIMATION
2029 PROJECTION

269,140 271,298

**DEVELOPED & MANAGED BY** 

FOR LEASING RATES & INFORMATION

ERIC BISSELL 425.450.1121 eric.bissell@kidder.com BRAD BISSELL
425.450.1182
brad bissell@kidder.com