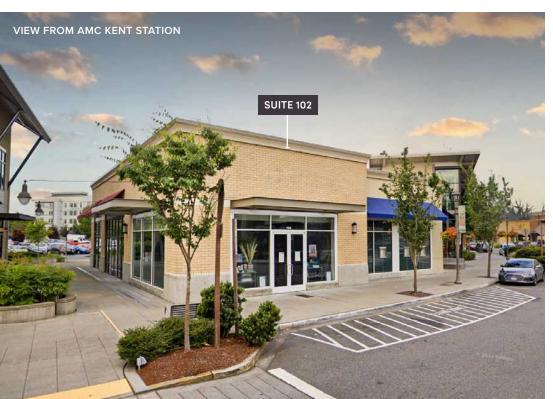

### **BUILDING 2**

**102** 3,210 SF

View Floor Plan

Ideal street positioning near entrance to AMC Theaters, with plaza access to main parking lot. Hat Stop moving in next door.

2nd generation retail space boasts excellent visibility along the main pedestrian walk, directly across from the RAM, AMC Theatres, Agave Cocina, Dilletante Espresso, and Chipotle.