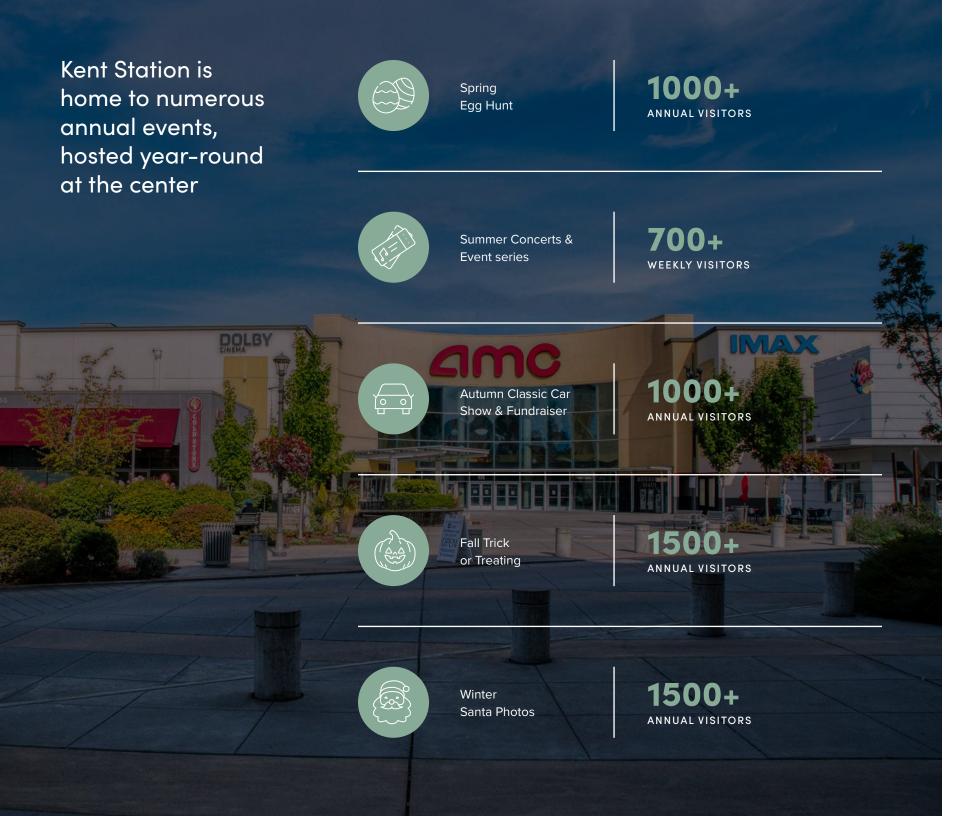

o-tenants such as See's Candies, Verizon, Hand & Stone, Gentle Dental, Kent Station Clinic, and Panera Bread.





### **BUILDING 13**

| 103 | 4,180 SF | View Floor Plan |
|-----|----------|-----------------|
| 105 | 3,336 SF | View Floor Plan |
| 106 | 2,268 SF | View Floor Plan |
| 109 | 2,000 SF | View Floor Plan |

Second generation salon and retail spaces can be combined for a maximum of 9,784 SF.

Located on the center drive, in the same building as Daiso, See's Candies, & Verizon with ample signage visibility from AMC.







### **BUILDING 16**

110 1,572 SF

View Floor Plan

Located on the Ramsay Way, in the same building as Green River Community College, Wingstop, & BECU with good corner access. Second generation restaurant space with type 1 hood and outdoor patio seating.



















# DEMOGRAPHICS

### POPULATION

2024 ESTIMATION
2029 PROJECTION



269,140 271,298











**DEVELOPED & MANAGED BY** 





FOR LEASING RATES & INFORMATION

ERIC BISSELL 425.450.1121 eric.bissell@kidder.com BRAD BISSELL
425.450.1182
brad bissell@kidder.com