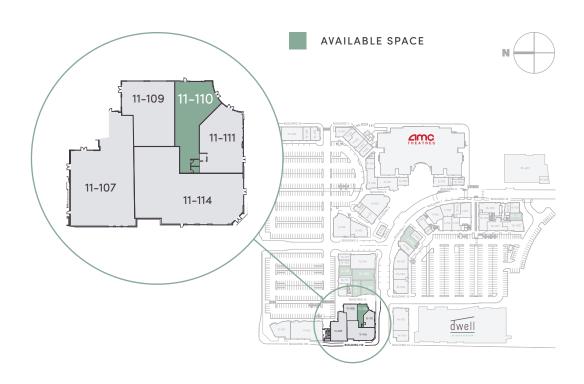

**107** FedEx Office

| BU  | ILDING ELEVEN N    |
|-----|--------------------|
| 101 | Panera Bread       |
| 103 | Valley Medical     |
| BU  | ILDING ELEVEN S    |
| 107 | 6,614 SF Pending   |
| 109 | Gentle Dental      |
| 110 | 2,900 SF Available |
| 111 | WFG Title Company  |
| 114 | Road Runner Sports |
|     | ILDING THIRTEEN    |

## **BUILDING 11S**

**110** 2,900 SF

View Floor Plan

Do not disturb Suite 110 tenant

Prominent storefront corner suite with tower signage that can be seen easily from across the parking lot. Diverse neighboring co-tenants such as See's Candies, Verizon, Hand & Stone, Gentle Dental, Kent Station Clinic, and Panera Bread.