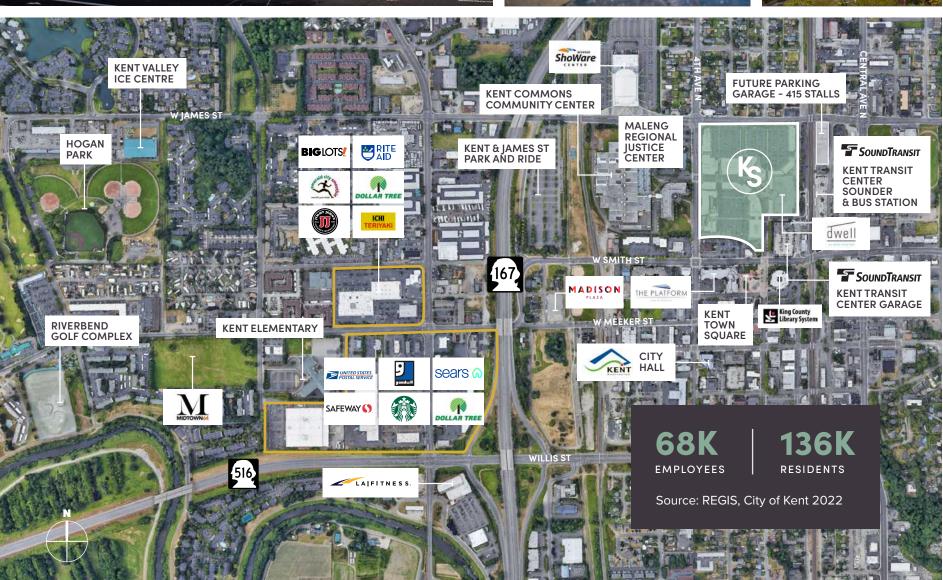

High traffic counts on surrounding streets and minutes to freeway and highway access

Directly adjacent to Sounder Commuter Rail & Bus Station

## BUILDING ONE 101 Honest Nails 102 Buds & Blooms 103 Zumiez 105 MOD Pizza 107 Just Poké 109 Games Workshop 112 GRC Lobby 113 KS Chiro & Massage

| BUILDING TWO |                    |   |
|--------------|--------------------|---|
| 100          | Hat Stop           |   |
| 102          | 3,210 SF Available | 田 |
| 103          | Shibu Ramen        |   |
|              |                    |   |

| ВU  | ILDING THREE    |
|-----|-----------------|
| 101 | Mama Stortini's |
| 102 | Duke's          |

| BUILDING FOUR |           |  |
|---------------|-----------|--|
| 101           | Chipotle  |  |
| 103           | The Ram   |  |
| 106           | Gyro Stop |  |
|               |           |  |

| BUILDING FIVE |                     |  |
|---------------|---------------------|--|
| 101           | H&R Block           |  |
| 105           | Banyan Tree         |  |
| 107           | Agave               |  |
| 109           | Cold Stone Creamery |  |
|               |                     |  |

| BUILDING SIX |                  |  |
|--------------|------------------|--|
| 101          | Johnny Rocket's  |  |
| 103          | Cow Chip Cookies |  |
| 104          | GameStop         |  |
|              |                  |  |

| BUILDING SEVEN |                         |  |
|----------------|-------------------------|--|
| 101            | T-Mobile                |  |
| 102            | Peridot                 |  |
| 103            | Seattle Sun Tan         |  |
| 104            | Spring Kitchen          |  |
| 105            | Armed Forces Recruiting |  |
|                |                         |  |

| BUILDING EIGHT |                          |  |  |
|----------------|--------------------------|--|--|
| 101            | Dilettante               |  |  |
|                |                          |  |  |
| BUILDING TEN   |                          |  |  |
| 101            | Harborstone Credit Union |  |  |
| 104            | Coldwell Banker Bain     |  |  |
| 106            | First Financial NW Bank  |  |  |
|                |                          |  |  |

**107** FedEx Office

| BU  | ILDING ELEVEN N    |
|-----|--------------------|
| 101 | Panera Bread       |
| 103 | Valley Medical     |
| BU  | ILDING ELEVEN S    |
| 107 | 6,614 SF Pending   |
| 109 | Gentle Dental      |
| 110 | 2,900 SF Available |
| 111 | WFG Title Company  |
| 114 | Road Runner Sports |
|     | ILDING THIRTEEN    |

| BUILDING THIRTEEN |                    |   |
|-------------------|--------------------|---|
| 101               | Daiso              |   |
| 103               | 4,180 SF Available | 田 |
| 105               | 3,336 SF Available | 田 |
| 106               | 2,268 SF Available | 田 |
| 107               | See's Candies      |   |
| 108               | GNC                |   |
| 109               | 2,000 SF Available | 딾 |
| 111               | Togo's             |   |
| 112               | Verizon            |   |

| BUILDING FOURTEEN |                                |  |
|-------------------|--------------------------------|--|
| 101               | Ann Taylor Loft                |  |
| 104               | School of Rock                 |  |
| BUILDING FIFTEEN  |                                |  |
|                   |                                |  |
| 101               | Chico's                        |  |
|                   | Chico's Windermere Real Estate |  |
| 103               |                                |  |

| BUILDING SIXTEEN |                       |   |
|------------------|-----------------------|---|
| 101              | Wingstop              |   |
| 102              | Ding Tea              |   |
| 103              | Dough Zone            |   |
| 104              | Indigo Multicare      |   |
| 107              | Proliance Retina      |   |
| 109              | BECU                  |   |
| 110              | 1,572 SF Available    | 땀 |
| 200              | Green River College   |   |
| 300              | Green River College   |   |
| 401              | Social Security Admin |   |
| 405              | AARP                  |   |