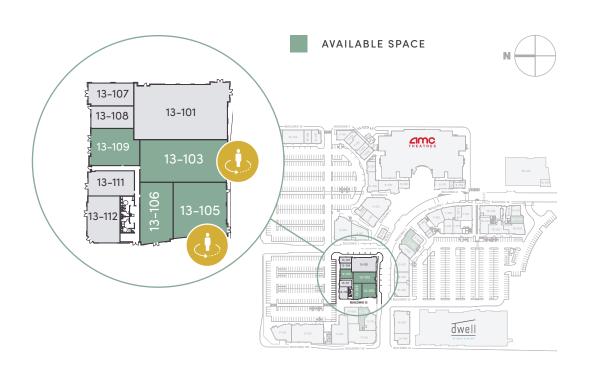

| BUILDING THIRTEEN |                    |   |
|-------------------|--------------------|---|
| 101               | Daiso              |   |
| 103               | 4,180 SF Available | 田 |
| 105               | 3,336 SF Available | 田 |
| 106               | 2,268 SF Available | 田 |
| 107               | See's Candies      |   |
| 108               | GNC                |   |
| 109               | 2,000 SF Available | 딾 |
| 111               | Togo's             |   |
| 112               | Verizon            |   |

### **BUILDING 13**

| 103 | 4,180 SF | View Floor Plan |
|-----|----------|-----------------|
| 105 | 3,336 SF | View Floor Plan |
| 106 | 2,268 SF | View Floor Plan |
| 109 | 2,000 SF | View Floor Plan |

Second generation salon and retail spaces can be combined for a maximum of 9,784 SF.

Located on the center drive, in the same building as Daiso, See's Candies, & Verizon with ample signage visibility from AMC.