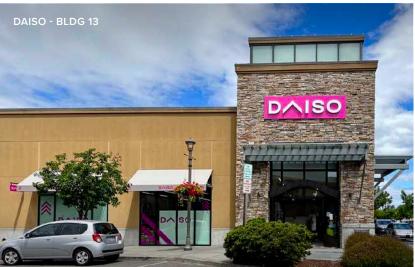

| BUILDING THIRTEEN |                    |   |
|-------------------|--------------------|---|
| 101               | Daiso              |   |
| 103               | 4,180 SF Available | 田 |
| 105               | 3,336 SF Available | 田 |
| 106               | 2,268 SF Available | 田 |
| 107               | See's Candies      |   |
| 108               | GNC                |   |
| 109               | 2,000 SF Available | 딾 |
| 111               | Togo's             |   |
| 112               | Verizon            |   |

### **BUILDING 13**

| 103 | 4,180 SF | View Floor Plan |
|-----|----------|-----------------|
| 105 | 3,336 SF | View Floor Plan |
| 106 | 2,268 SF | View Floor Plan |
| 109 | 2,000 SF | View Floor Plan |

Second generation salon and retail spaces can be combined for a maximum of 9,784 SF.

Located on the center drive, in the same building as Daiso, See's Candies, & Verizon with ample signage visibility from AMC.