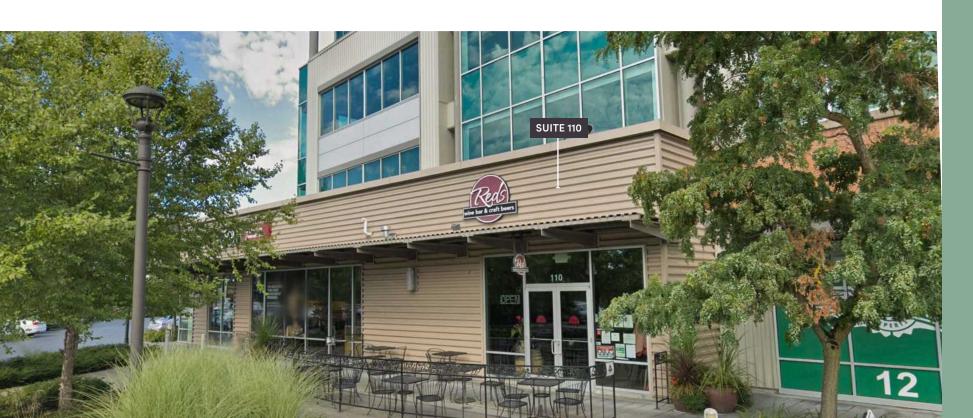

## **BUILDING 11S**

**110** 2,900 SF

View Floor Plan

Do not disturb Suite 110 tenant

Prominent storefront corner suite with tower signage that can be seen easily from across the parking lot. Diverse neighboring co-tenants such as See's Candies, Verizon, Hand & Stone, Gentle Dental, Kent Station Clinic, and Panera Bread.