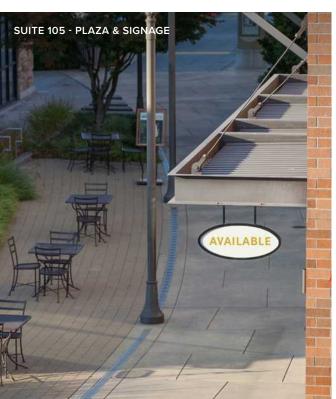

### **BUILDING 2**

**102** 3,210 SF

View Floor Plan

Ideal street positioning near entrance to AMC Theaters, with plaza access to main parking lot. Hat Stop moving in next door.

2nd generation retail space boasts excellent visibility along the main pedestrian walk, directly across from the RAM, AMC Theatres, Agave Cocina, Dilletante Espresso, and Chipotle.