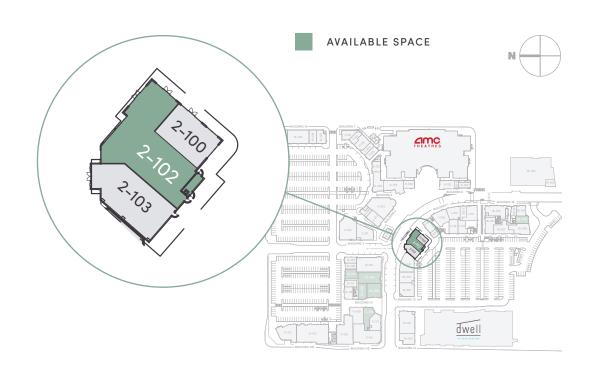

## BUILDING ONE 101 Honest Nails 102 Buds & Blooms 103 Zumiez 105 MOD Pizza 107 Just Poké 109 Games Workshop 112 GRC Lobby 113 KS Chiro & Massage

| BUILDING TWO |                    |   |
|--------------|--------------------|---|
| 100          | Hat Stop           |   |
| 102          | 3,210 SF Available | 田 |
| 103          | Shibu Ramen        |   |
|              |                    |   |

### **BUILDING 2**

**102** 3,210 SF

View Floor Plan

Ideal street positioning near entrance to AMC Theaters, with plaza access to main parking lot. Hat Stop moving in next door.

2nd generation retail space boasts excellent visibility along the main pedestrian walk, directly across from the RAM, AMC Theatres, Agave Cocina, Dilletante Espresso, and Chipotle.