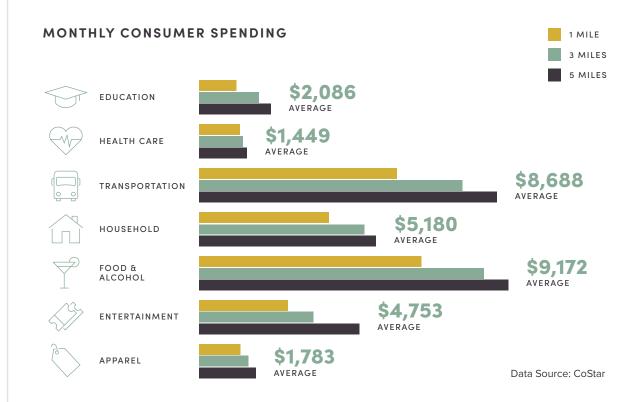

read.





### **BUILDING 13**

| 103 | 4,180 SF | View Floor Plan |
|-----|----------|-----------------|
| 105 | 3,336 SF | View Floor Plan |
| 106 | 2,268 SF | View Floor Plan |
| 109 | 2,000 SF | View Floor Plan |

Second generation salon and retail spaces can be combined for a maximum of 9,784 SF.

Located on the center drive, in the same building as Daiso, See's Candies, & Verizon with ample signage visibility from AMC.







### **BUILDING 16**

110 1,572 SF

View Floor Plan

Located on the Ramsay Way, in the same building as Green River Community College, Wingstop, & BECU with good corner access. Second generation restaurant space with type 1 hood and outdoor patio seating.



















# DEMOGRAPHICS

### POPULATION

2024 ESTIMATION
2029 PROJECTION



269,140 271,298











**DEVELOPED & MANAGED BY** 





FOR LEASING RATES & INFORMATION

ERIC BISSELL 425.450.1121 eric.bissell@kidder.com BRAD BISSELL
425.450.1182
brad bissell@kidder.com