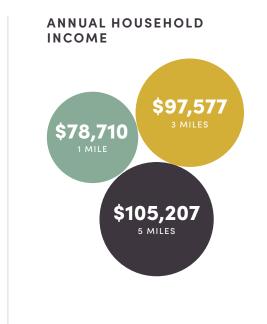

ra Bread.





### **BUILDING 13**

| 103 | 4,180 SF | View Floor Plan |
|-----|----------|-----------------|
| 105 | 3,336 SF | View Floor Plan |
| 106 | 2,268 SF | View Floor Plan |
| 109 | 2,000 SF | View Floor Plan |

Second generation salon and retail spaces can be combined for a maximum of 9,784 SF.

Located on the center drive, in the same building as Daiso, See's Candies, & Verizon with ample signage visibility from AMC.







### **BUILDING 16**

110 1,572 SF

View Floor Plan

Located on the Ramsay Way, in the same building as Green River Community College, Wingstop, & BECU with good corner access. Second generation restaurant space with type 1 hood and outdoor patio seating.



















# DEMOGRAPHICS

### POPULATION

2024 ESTIMATION
2029 PROJECTION



269,140 271,298











**DEVELOPED & MANAGED BY** 





FOR LEASING RATES & INFORMATION

ERIC BISSELL 425.450.1121 eric.bissell@kidder.com BRAD BISSELL
425.450.1182
brad bissell@kidder.com