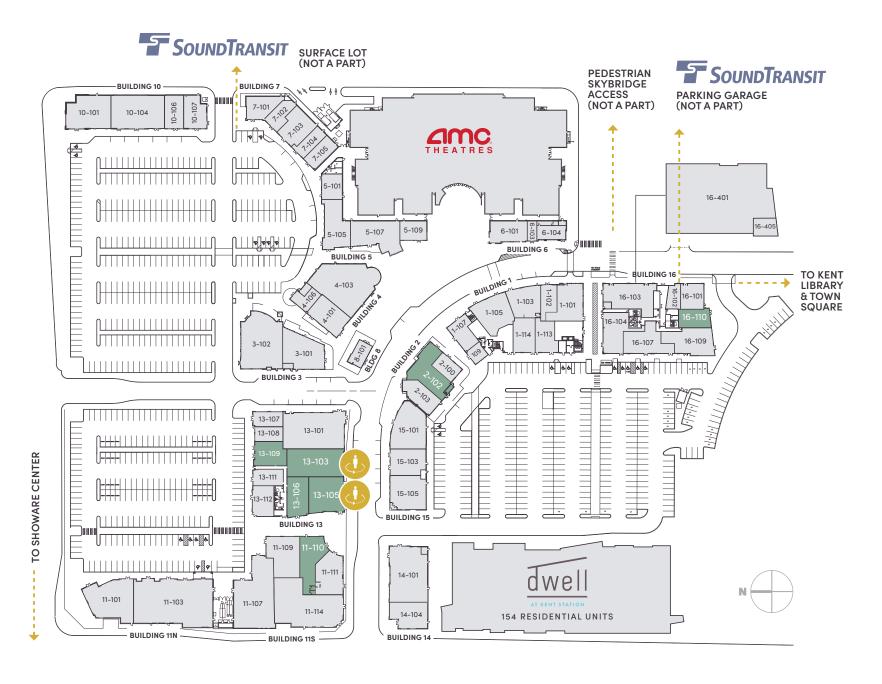

## BUILDING ONE 101 Honest Nails 102 Buds & Blooms 103 Zumiez 105 MOD Pizza 107 Just Poké 109 Games Workshop 112 GRC Lobby 113 KS Chiro & Massage

| BUILDING TWO |                    |   |
|--------------|--------------------|---|
| 100          | Hat Stop           |   |
| 102          | 3,210 SF Available | 田 |
| 103          | Shibu Ramen        |   |
|              |                    |   |

| ВU  | ILDING THREE    |
|-----|-----------------|
| 101 | Mama Stortini's |
| 102 | Duke's          |

| BUILDING FOUR |           |  |
|---------------|-----------|--|
| 101           | Chipotle  |  |
| 103           | The Ram   |  |
| 106           | Gyro Stop |  |
|               |           |  |

| BUILDING FIVE |                     |  |
|---------------|---------------------|--|
| 101           | H&R Block           |  |
| 105           | Banyan Tree         |  |
| 107           | Agave               |  |
| 109           | Cold Stone Creamery |  |
|               |                     |  |

| BUILDING SIX |                  |  |
|--------------|------------------|--|
| 101          | Johnny Rocket's  |  |
| 103          | Cow Chip Cookies |  |
| 104          | GameStop         |  |
|              |                  |  |

| BUILDING SEVEN |                         |  |
|----------------|-------------------------|--|
| 101            | T-Mobile                |  |
| 102            | Peridot                 |  |
| 103            | Seattle Sun Tan         |  |
| 104            | Spring Kitchen          |  |
| 105            | Armed Forces Recruiting |  |
|                |                         |  |

| BUILDING EIGHT |                          |  |  |
|----------------|--------------------------|--|--|
| 101            | Dilettante               |  |  |
|                |                          |  |  |
| BUILDING TEN   |                          |  |  |
| 101            | Harborstone Credit Union |  |  |
| 104            | Coldwell Banker Bain     |  |  |
| 106            | First Financial NW Bank  |  |  |
|                |                          |  |  |

**107** FedEx Office

| BU  | ILDING ELEVEN N    |
|-----|--------------------|
| 101 | Panera Bread       |
| 103 | Valley Medical     |
| BU  | ILDING ELEVEN S    |
| 107 | 6,614 SF Pending   |
| 109 | Gentle Dental      |
| 110 | 2,900 SF Available |
| 111 | WFG Title Company  |
| 114 | Road Runner Sports |
|     | ILDING THIRTEEN    |

| BUILDING THIRTEEN |                    |   |
|-------------------|--------------------|---|
| 101               | Daiso              |   |
| 103               | 4,180 SF Available | 田 |
| 105               | 3,336 SF Available | 田 |
| 106               | 2,268 SF Available | 田 |
| 107               | See's Candies      |   |
| 108               | GNC                |   |
| 109               | 2,000 SF Available | 딾 |
| 111               | Togo's             |   |
| 112               | Verizon            |   |

| BUILDING FOURTEEN |                                |  |
|-------------------|--------------------------------|--|
| 101               | Ann Taylor Loft                |  |
| 104               | School of Rock                 |  |
| BUILDING FIFTEEN  |                                |  |
|                   |                                |  |
| 101               | Chico's                        |  |
|                   | Chico's Windermere Real Estate |  |
| 103               |                                |  |

| BUILDING SIXTEEN |                       |   |
|------------------|-----------------------|---|
| 101              | Wingstop              |   |
| 102              | Ding Tea              |   |
| 103              | Dough Zone            |   |
| 104              | Indigo Multicare      |   |
| 107              | Proliance Retina      |   |
| 109              | BECU                  |   |
| 110              | 1,572 SF Available    | 땀 |
| 200              | Green River College   |   |
| 300              | Green River College   |   |
| 401              | Social Security Admin |   |
| 405              | AARP                  |   |

### **BUILDING 2**

**102** 3,210 SF

View Floor Plan

Ideal street positioning near entrance to AMC Theaters, with plaza access to main parking lot. Hat Stop moving in next door.

2nd generation retail space boasts excellent visibility along the main pedestrian walk, directly across from the RAM, AMC Theatres, Agave Cocina, Dilletante Espresso, and Chipotle.

## **BUILDING 11S**

**110** 2,900 SF

View Floor Plan

Do not disturb Suite 110 tenant

Prominent storefront corner suite with tower signage that can be seen easily from across the parking lot. Diverse neighboring co-tenants such as See's Candies, Verizon, Hand & Stone, Gentle Dental, Kent Station Clinic, and Panera Bread.

### **BUILDING 13**

| 103 | 4,180 SF | View Floor Plan |
|-----|----------|-----------------|
| 105 | 3,336 SF | View Floor Plan |
| 106 | 2,268 SF | View Floor Plan |
| 109 | 2,000 SF | View Floor Plan |

Second generation salon and retail spaces can be combined for a maximum of 9,784 SF.

Located on the center drive, in the same building as Daiso, See's Candies, & Verizon with ample signage visibility from AMC.

### **BUILDING 16**

110 1,572 SF

View Floor Plan

Located on the Ramsay Way, in the same building as Green River Community College, Wingstop, & BECU with good corner access. Second generation restaurant space with type 1 hood and outdoor patio seating.