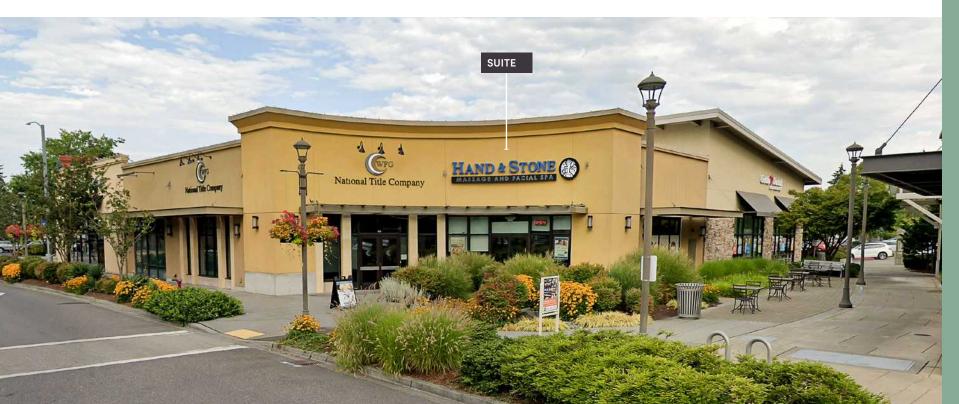

## **BUILDING 11S**

**110** 2,900 SF

View Floor Plan

Do not disturb Suite 110 tenant

Prominent storefront corner suite with tower signage that can be seen easily from across the parking lot. Diverse neighboring co-tenants such as See's Candies, Verizon, Hand & Stone, Gentle Dental, Kent Station Clinic, and Panera Bread.