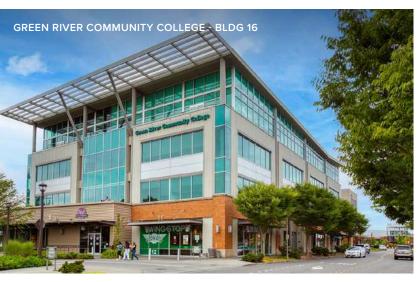

| BUILDING SIXTEEN |                       |   |
|------------------|-----------------------|---|
| 101              | Wingstop              |   |
| 102              | Ding Tea              |   |
| 103              | Dough Zone            |   |
| 104              | Indigo Multicare      |   |
| 107              | Proliance Retina      |   |
| 109              | BECU                  |   |
| 110              | 1,572 SF Available    | 땀 |
| 200              | Green River College   |   |
| 300              | Green River College   |   |
| 401              | Social Security Admin |   |
| 405              | AARP                  |   |

### **BUILDING 16**

110 1,572 SF

View Floor Plan

Located on the Ramsay Way, in the same building as Green River Community College, Wingstop, & BECU with good corner access. Second generation restaurant space with type 1 hood and outdoor patio seating.