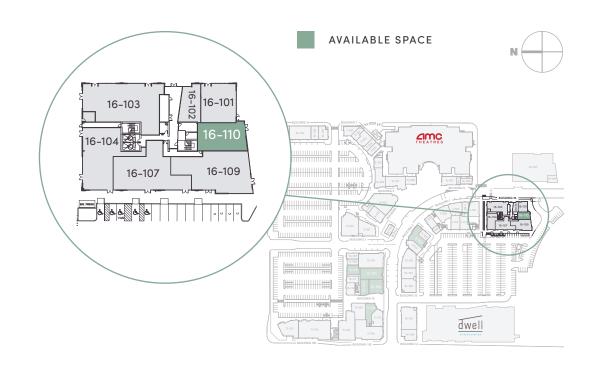

### **BUILDING 16**

110 1,572 SF

View Floor Plan

Located on the Ramsay Way, in the same building as Green River Community College, Wingstop, & BECU with good corner access. Second generation restaurant space with type 1 hood and outdoor patio seating.