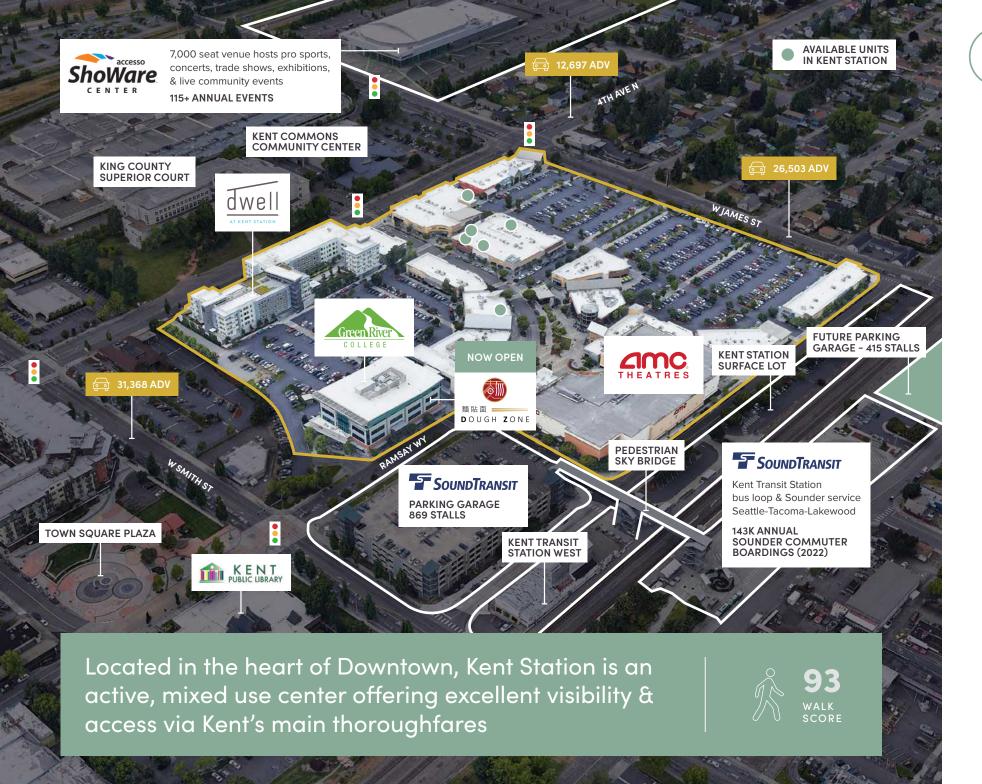

DEVELOPED & MANAGED BY

REPRESENTED BY

Kin Kidder Mathews

Kent is the 6th most populated city in WA with a population of 136,238 (2022)

Dynamic blend of shopping, dining, and entertainment

Family-oriented and diverse customer base

High traffic counts on surrounding streets and minutes to freeway and highway access

Directly adjacent to Sounder Commuter Rail & Bus Station

# DEMOGRAPHICS

### POPULATION

2024 ESTIMATION
2029 PROJECTION

269,140 271,298

**DEVELOPED & MANAGED BY** 

FOR LEASING RATES & INFORMATION

ERIC BISSELL 425.450.1121 eric.bissell@kidder.com BRAD BISSELL
425.450.1182
brad bissell@kidder.com