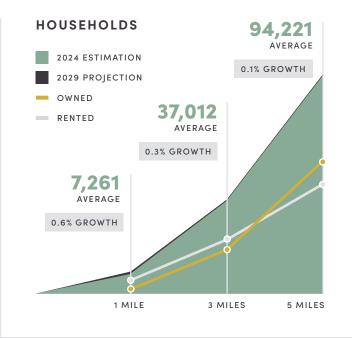

nera Bread.





### **BUILDING 13**

| 103 | 4,180 SF | View Floor Plan |
|-----|----------|-----------------|
| 105 | 3,336 SF | View Floor Plan |
| 106 | 2,268 SF | View Floor Plan |
| 109 | 2,000 SF | View Floor Plan |

Second generation salon and retail spaces can be combined for a maximum of 9,784 SF.

Located on the center drive, in the same building as Daiso, See's Candies, & Verizon with ample signage visibility from AMC.







### **BUILDING 16**

110 1,572 SF

View Floor Plan

Located on the Ramsay Way, in the same building as Green River Community College, Wingstop, & BECU with good corner access. Second generation restaurant space with type 1 hood and outdoor patio seating.



















# DEMOGRAPHICS

### POPULATION

2024 ESTIMATION
2029 PROJECTION



269,140 271,298











**DEVELOPED & MANAGED BY** 





FOR LEASING RATES & INFORMATION

ERIC BISSELL 425.450.1121 eric.bissell@kidder.com BRAD BISSELL
425.450.1182
brad bissell@kidder.com