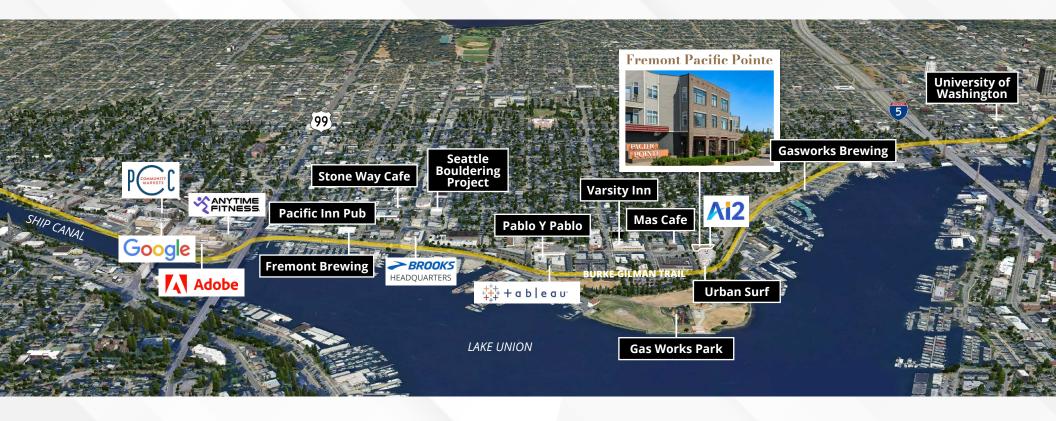

#### 2110 N Pacific Street | Seattle, WA 98103

Just a few miles from Seattle's downtown core, Fremont is a classic "streetcar suburb." Home to Brooks Sports' corporate headquarters, as well as the Seattle presence for Adobe, Salesforce, and Google, the vibrant 45th Street corridor offers all the most desirable amenities. Pacific Pointe is exquisitely situated across the street from Gas Works Park and mere steps from the Burke-Gilman Trail, ideal for commuting or recreation. An incredible location to make your own, available now at well below market rates!