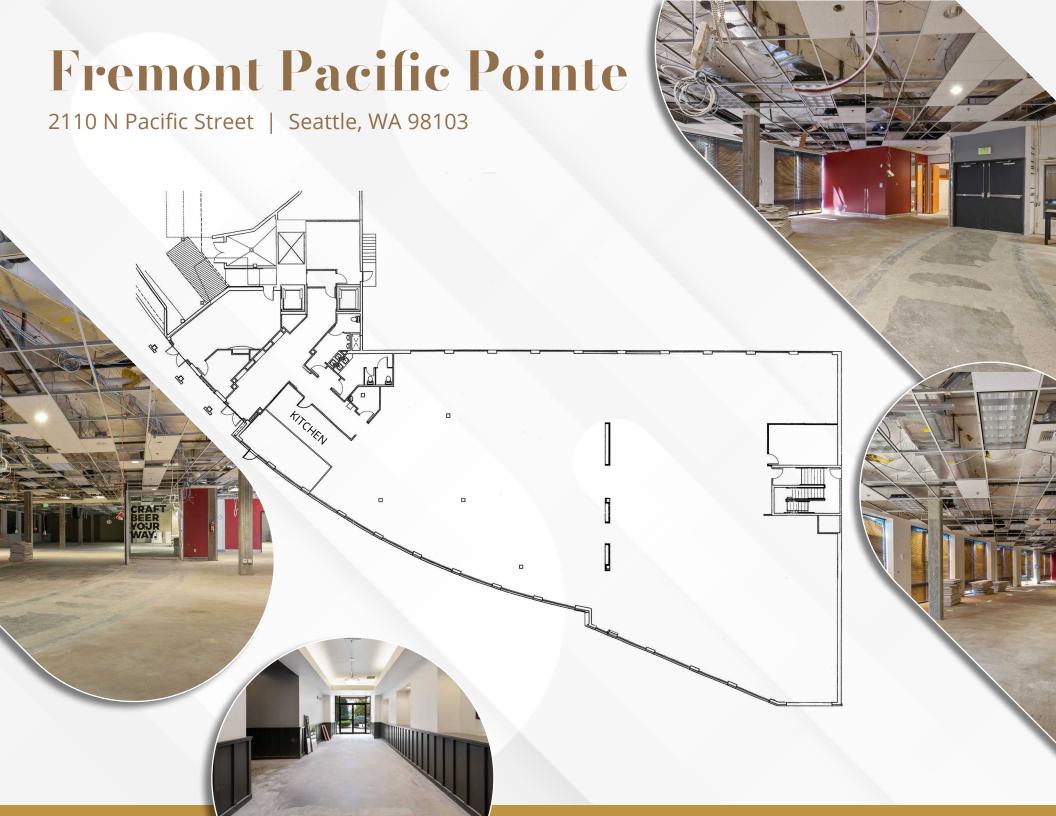

# **Fremont Pacific Pointe**

PEAK

2110 N Pacific Street | Seattle, WA 98103

~5,000 to 12,458 SF Available Now

**COLLIERS SEATTLE** 601 Union Street, Suite 5300 <u>Seattle, WA 98101</u> colliers.com

**JOE CONNER** Senior Associate +1 425 698 7142

#### 2110 N Pacific Street | Seattle, WA 98103

20 Parking Stalls in a Secured Garage

Large Floor to Ceiling Glass Windows

High Ceilings

Office/Flex/Retail/ Medical Space

Access to Gas Works Park

Access to Retail

Right on Burke Gilman Running/ Biking Trail

Exterior Signage Available