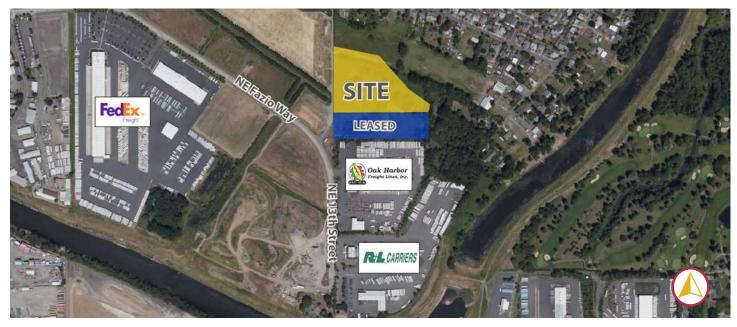

Located in the Northeast Portland Submarket. This site is in close proximity to I-5, Hwy 99 & I-205