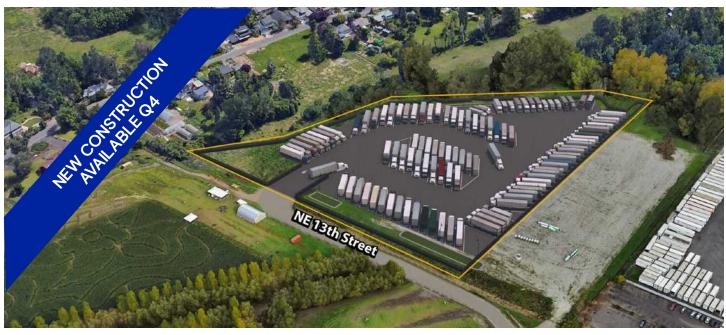

### **IOS - EQUIPMENT PARKING** 9026 NE 13th Avenue, Portland, OR

FOR SUBLEASE Available Q4, 2024 \$0.25/psf Full Service Gross

#### F SITE ±3.97 ACRES

Conceptual layout provides ±92 trailer stalls & ±26 tractor stalls. Alternative configurations available.

- Zoned IG2 for a wide variety of uses (view code here)
- Possible uses include:
  - Truck parking
  - Equipment storage
  - · Laydown yard
  - Construction yard
  - Outdoor storage
  - Material storage
- APN: R171715