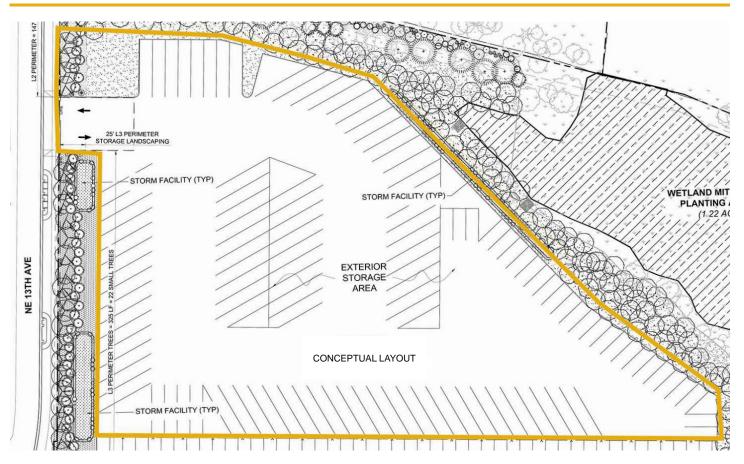

#### F SITE ±3.97 ACRES

Conceptual layout provides ±92 trailer stalls & ±26 tractor stalls. Alternative configurations available.

- Zoned IG2 for a wide variety of uses (view code here)
- Possible uses include:
  - Truck parking
  - Equipment storage
  - · Laydown yard
  - Construction yard
  - Outdoor storage
  - Material storage
- APN: R171715