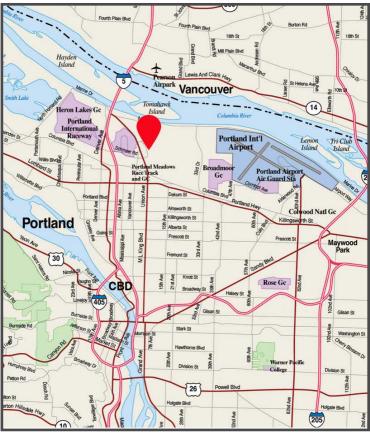

Located in the Northeast Portland Submarket. This site is in close proximity to I-5, Hwy 99 & I-205