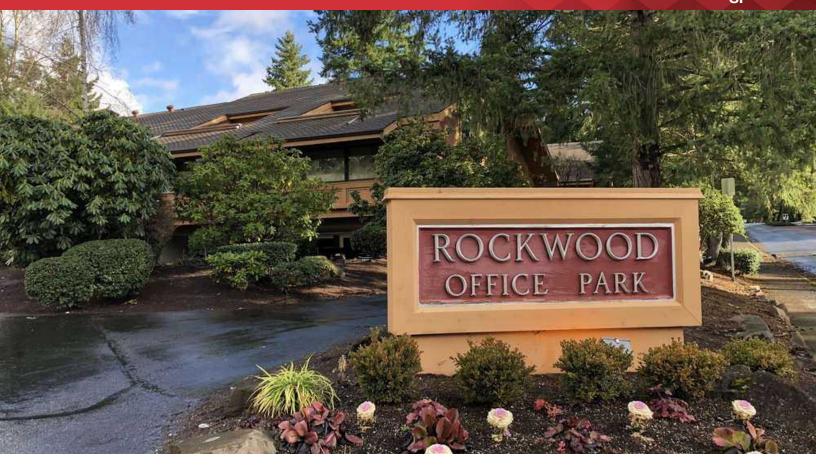

## **Rockwood Office Park**

1402 140th PI NE, Bellevue, WA 98007

## **Property Highlights**

- Suite 103: 1,497 RSF
- Suite 107: 993 RSF
- Suite 200: 2,491 RSF
- Suites 103 and 200 can be leased together or separately
- Great suburban Bellevue location
- Excellent access off of 140th Avenue NE & Bel-Red Road
- Close proximity to Downtown Bellevue, Overlake/Microsoft, I-405, & SR . 520
- · High-speed internet via fiber access provided by landlord
- Well maintained building with on-site management .
- Abundant parking (some covered) .
- Zoned PO Professional Office .
- 1 to 3 year lease terms available; Available Now .
- Lease rate: \$32.00/RSF per year, Fully Serviced