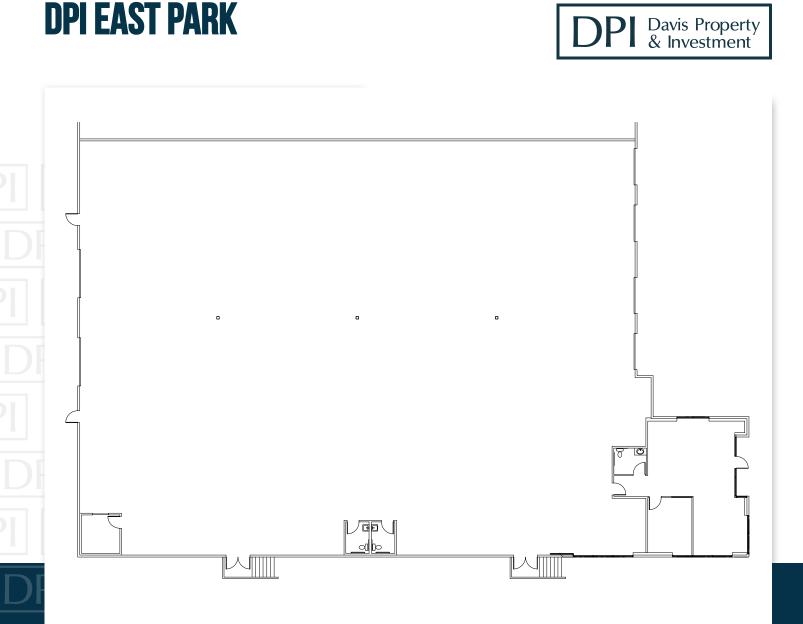

## Property Specifications

- 15,799 SF Shell
- 1,008 SF Office
- 4 dock-high doors
- 2 oversize grade-level doors (12'x16')
- 24' clear height
- 300 amps 277/480v 3-phase power
- Call for rates

## **DPI EAST PARK**