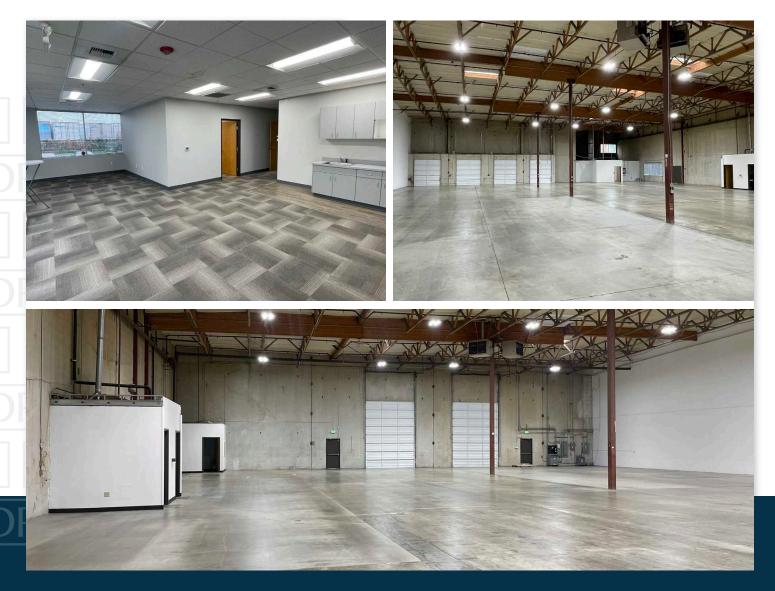

## Manufacturing/Distribution Space

## Property Specifications

- 15,799 SF Shell
- 1,008 SF Office
- 4 dock-high doors
- 2 oversize grade-level doors (12'x16')
- 24' clear height
- 300 amps 277/480v 3-phase power
- Call for rates