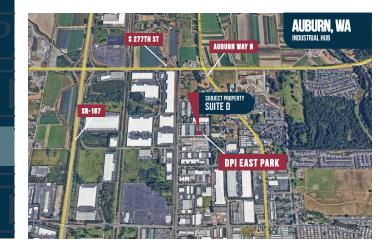

# **DPI EAST PARK**

### 4520 B St NW, Suite D, Auburn, WA

#### **Property Features**

• Excellent location with access to B St, & SR-167/I-5 via 277th in Auburn

Leasing by:

dpillc.com