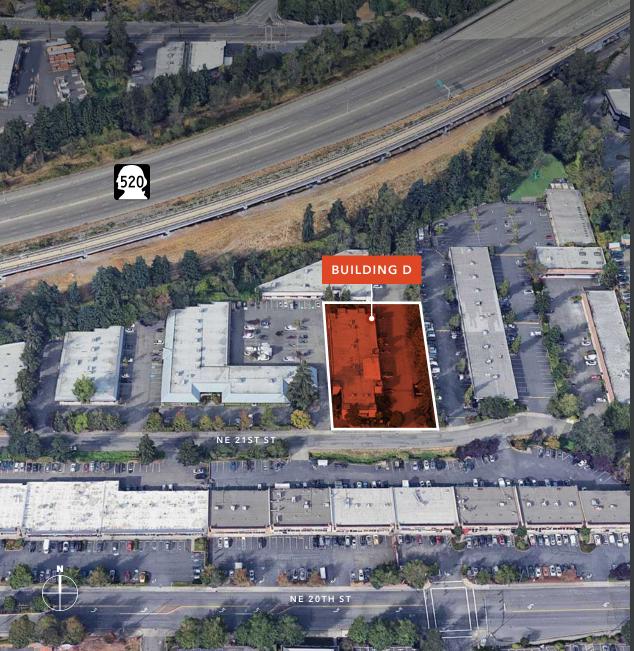

#### NORTH CREEK BUSINESS CENTER

#### **BUILDING HIGHLIGHTS**

12,860 SF available

Lease Rate: \$24.00/SF + NNN

Zoning BR-GC

100% vacant

Permitted uses include: office, specialty schools, child care, and retail

Convenient access to WA-520, I-405 and many retailers along the Bel-Red Corridor

ightarrow VIEW MUNICIPAL CODES

3 MIN drive to wa-520 10 MIN drive to 1-405