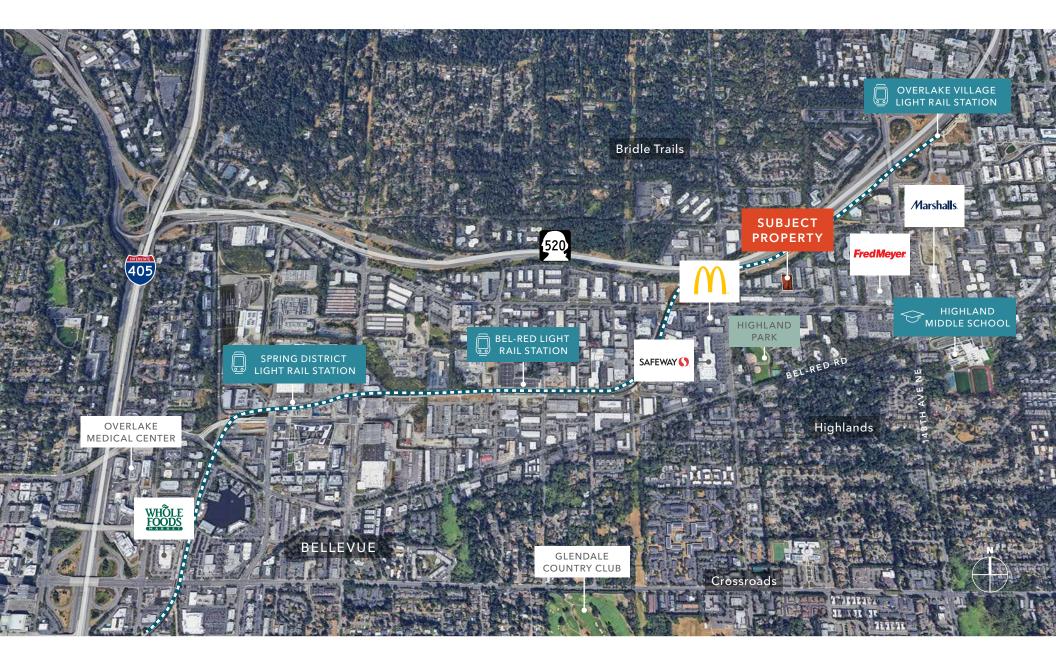

## Rare, single tenant flex space in the Bel-Red Corridor

#### **BUILDING HIGHLIGHTS**

12,860 SF available

Lease Rate: \$24.00/SF + NNN

Zoning BR-GC

100% vacant

Permitted uses include: office, specialty schools, child care, and retail

Convenient access to WA-520, I-405 and many retailers along the Bel-Red Corridor

ightarrow VIEW MUNICIPAL CODES

3 MIN drive to wa-520 10 MIN drive to 1-405