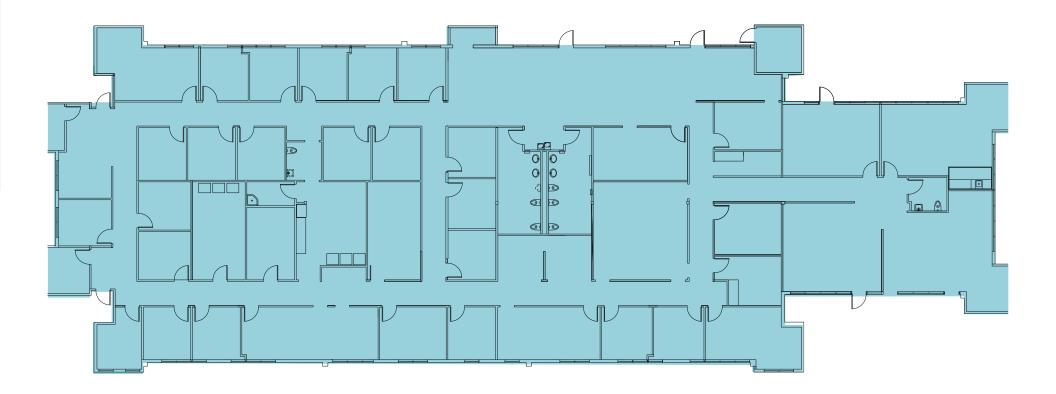

#### FOR LEASE

# NORTH CREEK BUSINESS CENTER

12,860 SF Flex-Use Office Space Available with Fantastic Access to the Bel-Red Corridor in Bellevue

14278 NE 21ST ST, BELLEVUE, WA





#### NORTH CREEK BUSINESS CENTER



## Rare, single tenant flex space in the Bel-Red Corridor

#### **BUILDING HIGHLIGHTS**

12,860 SF available

Lease Rate: \$24.00/SF + NNN

Zoning BR-GC

100% vacant

Permitted uses include: office, specialty schools, child care, and retail

Convenient access to WA-520, I-405 and many retailers along the Bel-Red Corridor

ightarrow VIEW MUNICIPAL CODES

3 MIN drive to wa-520 10 MIN drive to 1-405

## BUILDING D FLOOR PLAN





## NORTH CREEK – BUSINESS CENTER

### Exclusively leased by

ALEX ANDREA 425.450.1163 alex.andrea@kidder.com ZEKE PELLUER 425.614.0082 zeke.pelluer@kidder.com

KIDDER.COM

This information supplied herein is from sources we deem reliable. It is provided without any representation, warranty, or guarantee, expressed or implied as to its accuracy. Prospective Buyer or Tenant should conduct an independent investigation and verification of all matters deemed to be material, including, but not limited to, statements of income and expenses. Consult your attorney, accountant, or other professional advisor. All Kidder Mathews designs are the sole property of Kidder Mathews. Branded materials and layouts are not authorized for use by any other firm or person.