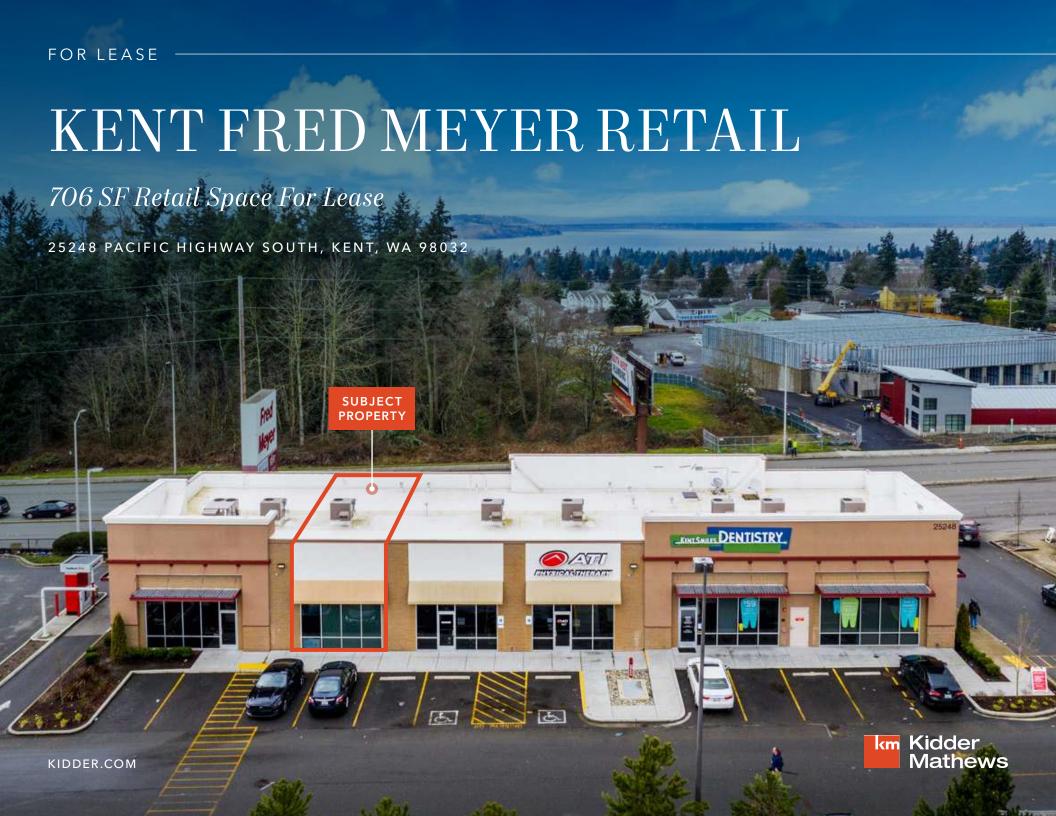

#### PROPERTY HIGHLIGHTS

706 SF available

Prime retail space in busy Fred Meyer Center adjacent to Fuel Center

Great visibility on Pacific Highway S with over 27,000 cars per day

Join Fred Meyer, Petco, Wendy's, Buffalo Wild Wings 'GO', Cutters Point Coffee, Pacific Dental, ATI Physical Therapy and more

Abundant parking at 5/1,000 ratio plus shared parking access with other parcels of shopping center

Close proximity to I-5 and future Kent Des Moines light rail station (2026)

\$31.00

\$11.25