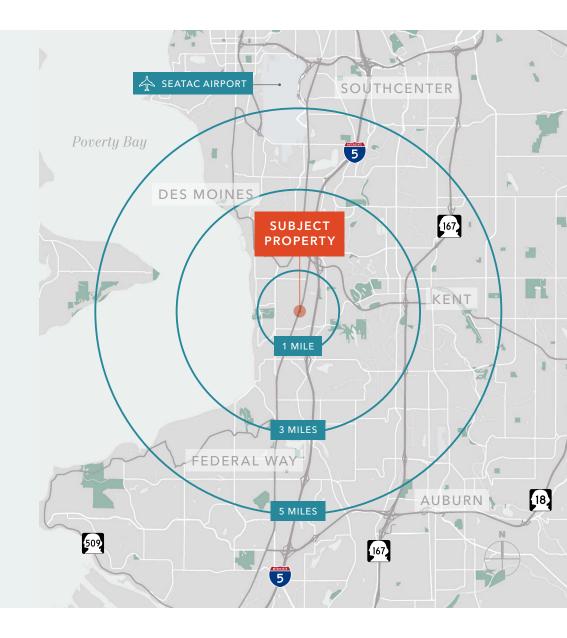

# **DEMOGRAPHICS**

#### **POPULATION**

|                           | 1 Mile | 3 Miles | 5 Miles |
|---------------------------|--------|---------|---------|
| 2024 POPULATION           | 15,799 | 94,724  | 204,442 |
| 2029 PROJECTED POPULATION | 15,259 | 93,408  | 204,492 |
| 2020 CENSUS POPULATION    | 15,894 | 96,111  | 206,243 |
| 2010 CENSUS POPULATION    | 14,740 | 85,905  | 181,621 |