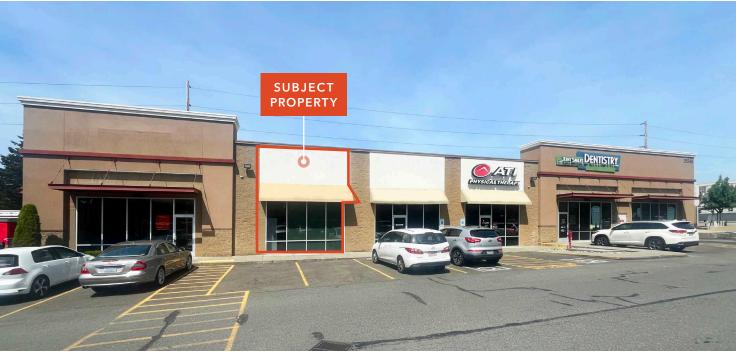

#### PROPERTY HIGHLIGHTS

706 SF available

Prime retail space in busy Fred Meyer Center adjacent to Fuel Center

Great visibility on Pacific Highway S with over 27,000 cars per day

Join Fred Meyer, Petco, Wendy's, Buffalo Wild Wings 'GO', Cutters Point Coffee, Pacific Dental, ATI Physical Therapy and more

Abundant parking at 5/1,000 ratio plus shared parking access with other parcels of shopping center

Close proximity to I-5 and future Kent Des Moines light rail station (2026)

\$31.00

\$11.25