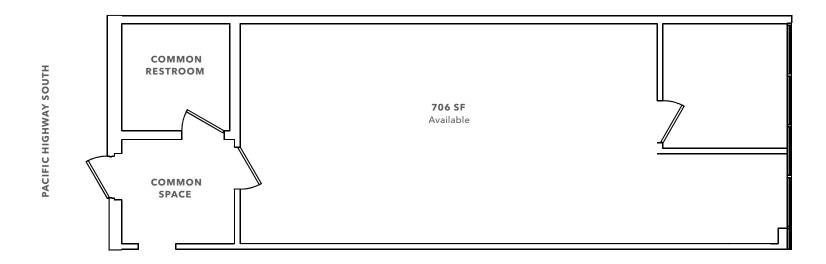

# FLOOR PLAN

#### PROPERTY HIGHLIGHTS

706 SF available

Prime retail space in busy Fred Meyer Center adjacent to Fuel Center

Great visibility on Pacific Highway S with over 27,000 cars per day

Join Fred Meyer, Petco, Wendy's, Buffalo Wild Wings 'GO', Cutters Point Coffee, Pacific Dental, ATI Physical Therapy and more