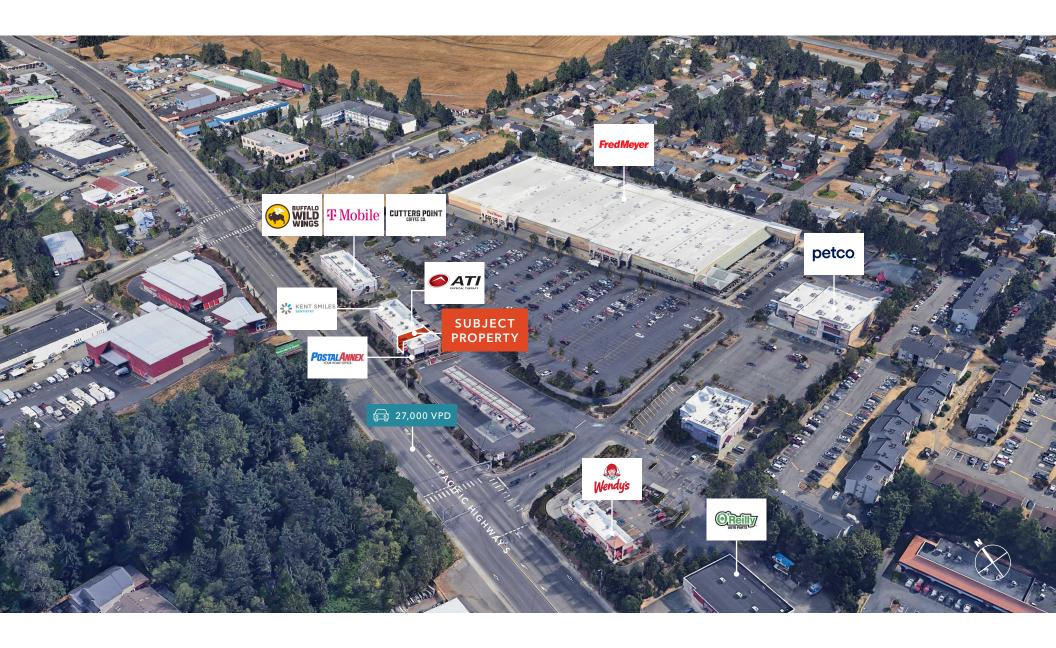

#### PROPERTY HIGHLIGHTS

706 SF available

Prime retail space in busy Fred Meyer Center adjacent to Fuel Center

Great visibility on Pacific Highway S with over 27,000 cars per day

Join Fred Meyer, Petco, Wendy's, Buffalo Wild Wings 'GO', Cutters Point Coffee, Pacific Dental, ATI Physical Therapy and more

Abundant parking at 5/1,000 ratio plus shared parking access with other parcels of shopping center

Close proximity to I-5 and future Kent Des Moines light rail station (2026)

\$31.00

\$11.25