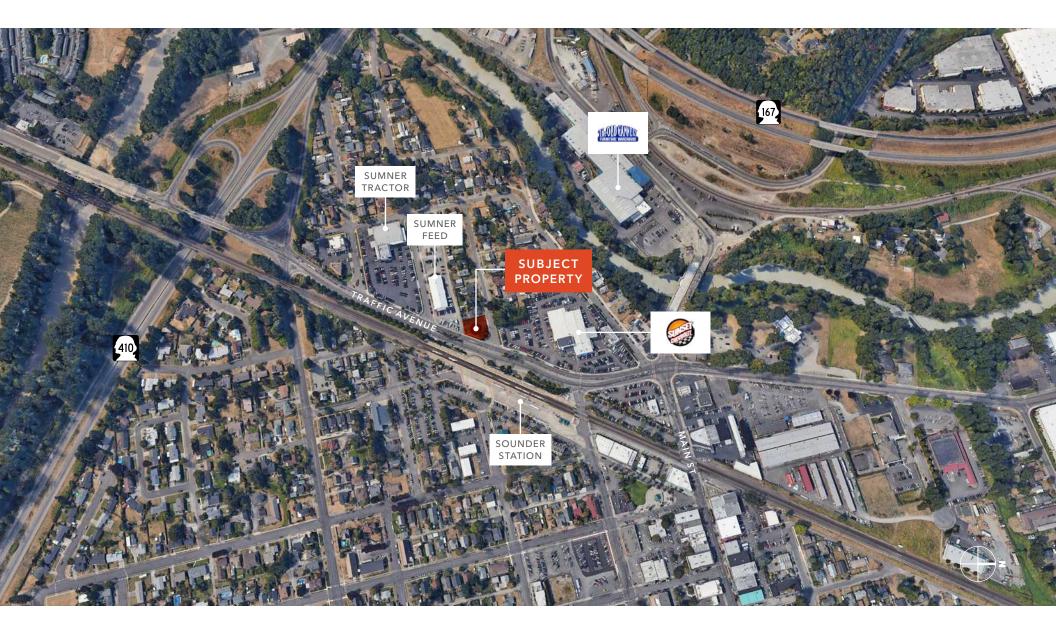

## Prime Sumner Office Space

### Great visibility

| Easy access to SR 167, SR 512, and SR 410 freeways |
|----------------------------------------------------|
| On-site parking                                    |
| Approximately 2,500 SF                             |
| Main floor space available                         |
| Across from transit station                        |
| Base rent \$4,167.00, plus NNN                     |