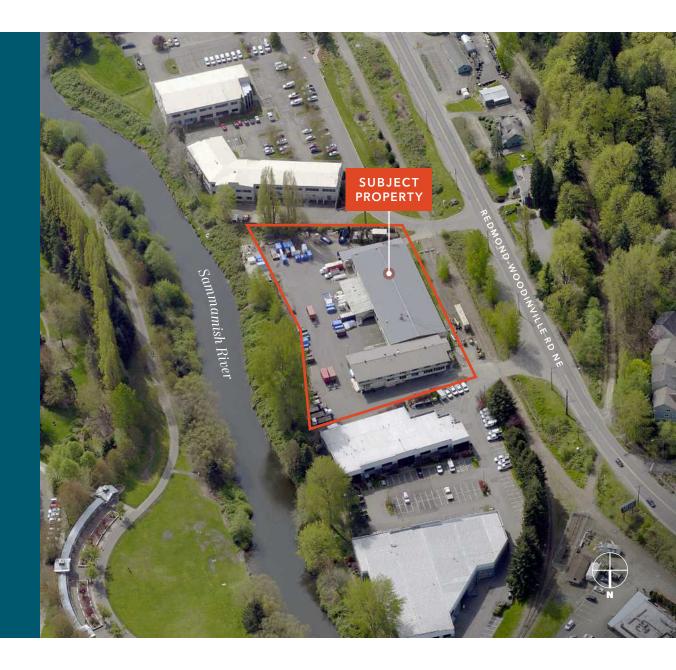

## Ideally located just outside of downtown Woodinville, the largest industrial market on the Eastside.

| BUILDING SIZE | 33,095 SF                                                                                                |
|---------------|----------------------------------------------------------------------------------------------------------|
| OFFICE        | 3,408 SF                                                                                                 |
| WAREHOUSE     | 29,687 SF                                                                                                |
| LAND AREA     | 83,078 SF (1.91 AC)                                                                                      |
| PARCEL NO.    | 092605-9034                                                                                              |
| ZONING        | I - Industrial                                                                                           |
| YEAR BUILT    | 1970                                                                                                     |
| CONSTRUCTION  | Prefab Steel                                                                                             |
| POWER         | Two separate services:<br>800 amp, 240/120V, 3-phase (high-leg)<br>400 amp, 240/120V, 3-phase (high-leg) |
| CLEAR HEIGHT  | 24'                                                                                                      |
| AVAILABLE     | 11/2025                                                                                                  |