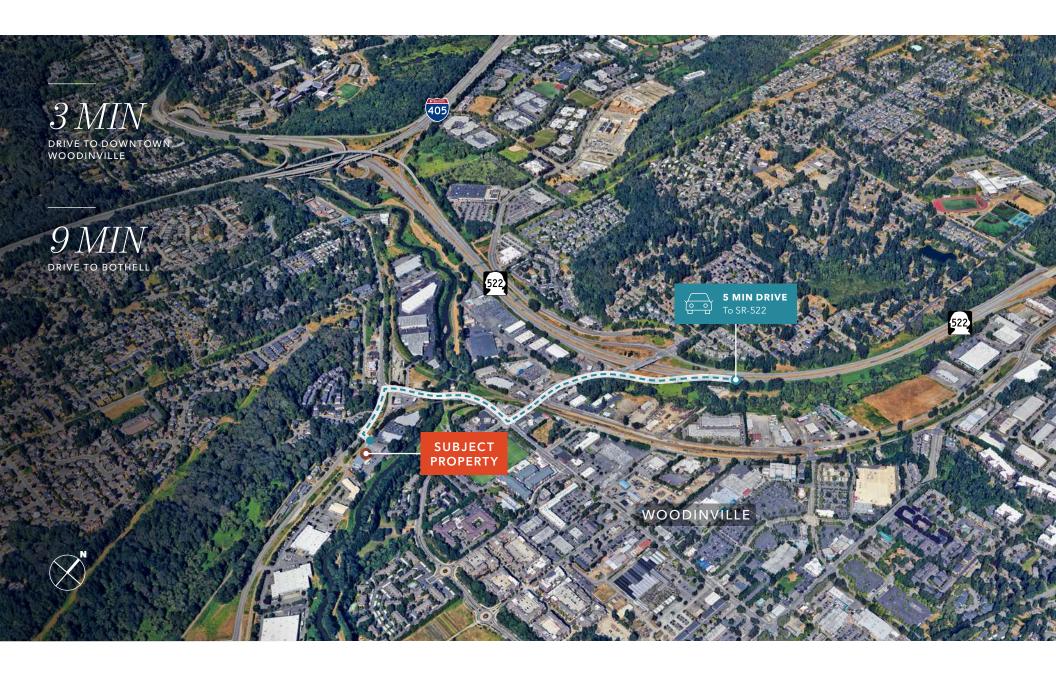

## EXCELLENT ACCESS TO EASTSIDE SUBMARKETS

Close to downtown Woodinville

Conveniently located near major confluences I-405 and SR-522

AVAILABLE FOR LEASE

KIDDER MATHEWS