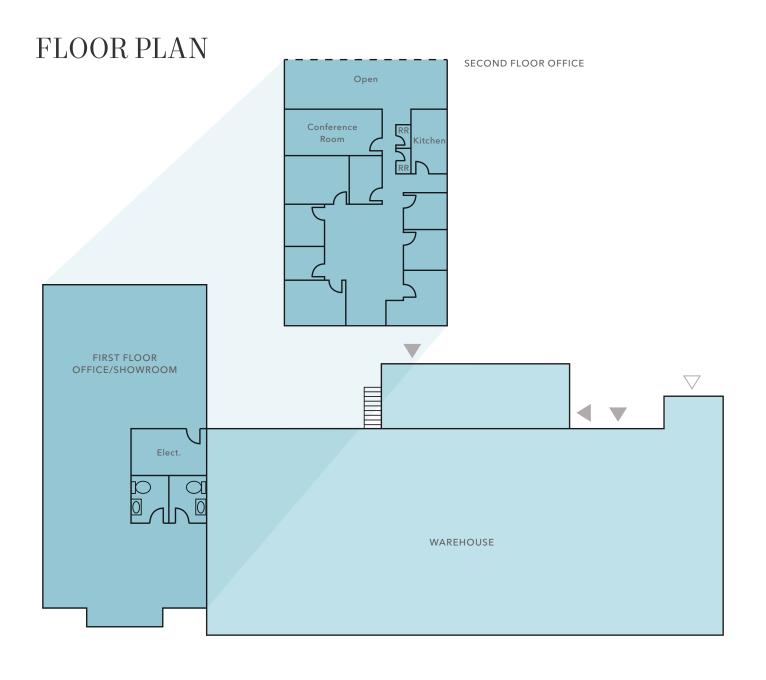

 $33,095\,SF$ 

CALL
BROKERS FOR
LEASE RATES

AVAILABLE FOR LEASE

KIDDER MATHEWS

33,095 SF

TOTAL AVAILABLE

29,687 SF

TOTAL WAREHOUSE

3,408 SF

TOTAL OFFICE

11/2025 AVAILABLE

Grade level loading

AVAILABLE FOR LEASE

KIDDER MATHEWS