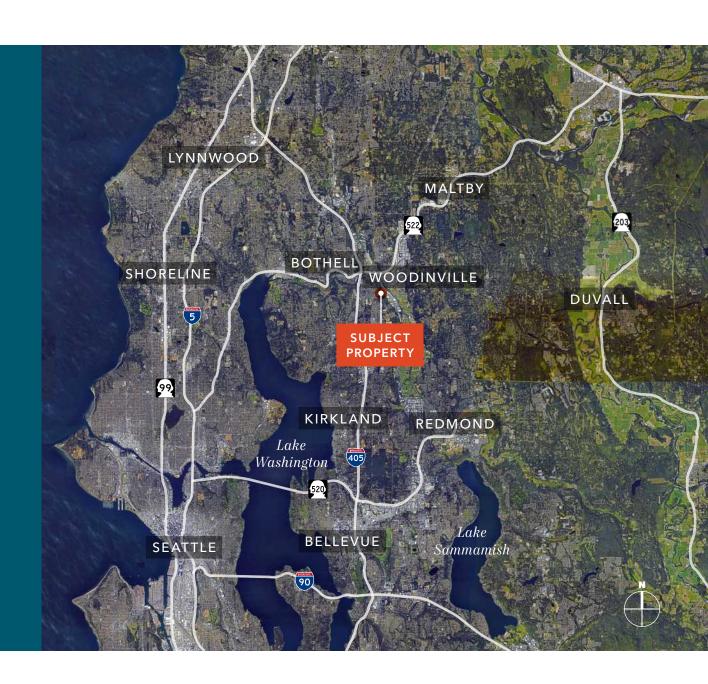

## EXCELLENT ACCESS TO EASTSIDE SUBMARKETS

Close to downtown Woodinville

Conveniently located near major confluences I-405 and SR-522

AVAILABLE FOR LEASE

KIDDER MATHEWS