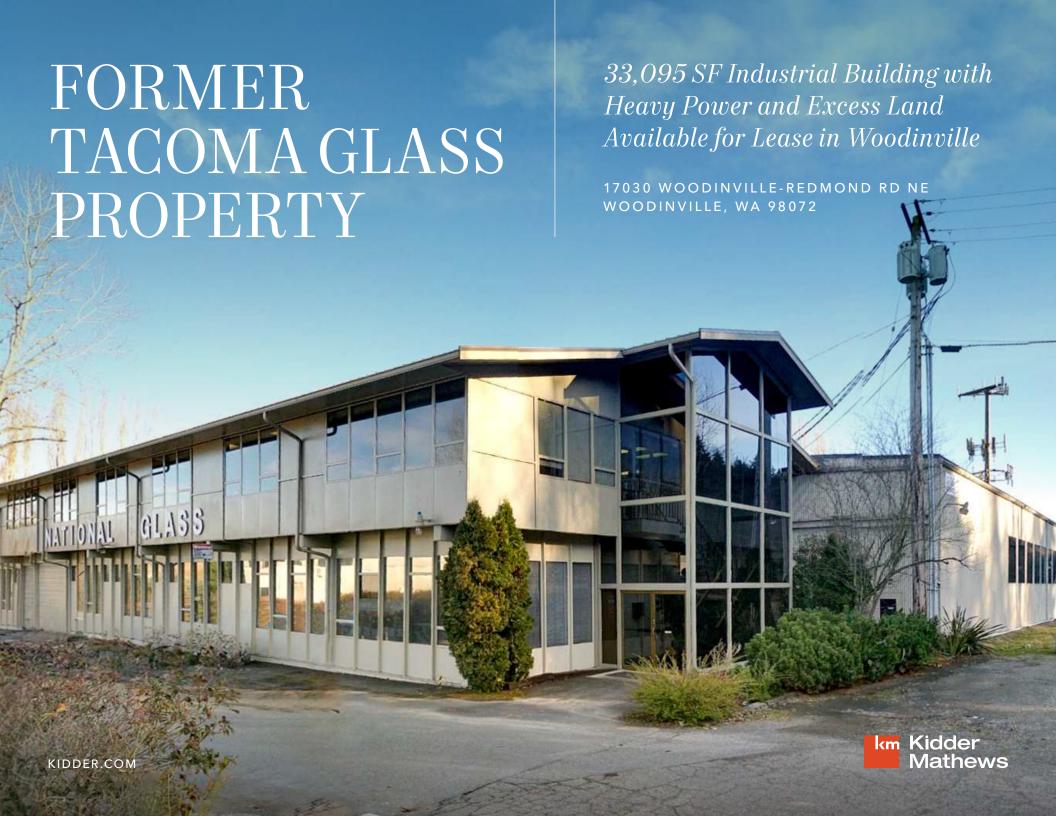

## Ideally located just outside of downtown Woodinville, the largest industrial market on the Eastside.

| BUILDING SIZE | 33,095 SF                                                                                                |
|---------------|----------------------------------------------------------------------------------------------------------|
| OFFICE        | 3,408 SF                                                                                                 |
| WAREHOUSE     | 29,687 SF                                                                                                |
| LAND AREA     | 83,078 SF (1.91 AC)                                                                                      |
| PARCEL NO.    | 092605-9034                                                                                              |
| ZONING        | I - Industrial                                                                                           |
| YEAR BUILT    | 1970                                                                                                     |
| CONSTRUCTION  | Prefab Steel                                                                                             |
| POWER         | Two separate services:<br>800 amp, 240/120V, 3-phase (high-leg)<br>400 amp, 240/120V, 3-phase (high-leg) |
| CLEAR HEIGHT  | 24'                                                                                                      |
| AVAILABLE     | 11/2025                                                                                                  |