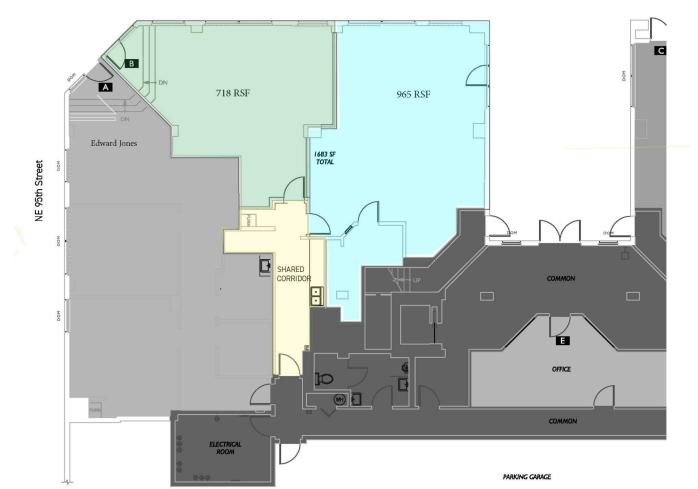

#### **PROPERTY HIGHLIGHTS**

- Great, local Landlord willing to do creative deal with qualified tenant
- Ideal for Professional office, PT clinic, Cafe use
- Located at the base of Morningside Apartments, a mixed use building comprised of 26 residential units, and 5 street-level commercial spaces
- Building co-tenants include: Edward Jones, Atomic Chemistry Salon, A+ I lash studio
- Kitchenette, common area shared restrooms, and HVAC
- Electrical: 200 AMP / 3 Phase
- FREE onsite parking: 2 covered and 2 uncovered stalls included in Lease, plus 3 guest/customer stalls
- 1,683 RSF (divisible to 718 RSF and 965 RSF)
- Rental Rate \$20/SF per month plus 2024 est. NNN \$8.69 = \$4,023.78. Long term lease available

#### AVAILABLE SPACES

|   | SUITE               | TENANT    | SIZE (SF) | EST. 2024 NNN | LEASE RATE    |
|---|---------------------|-----------|-----------|---------------|---------------|
| - | Retail 1 + Retail 2 | Available | 1,683 SF  | \$8.69        | \$20.00 SF/yr |
|   | Retail 1            | Available | 718 SF    | \$8.69        | \$20.00 SF/yr |
|   | Retail 2            | Available | 965 SF    | \$8.69        | \$20.00 SF/yr |