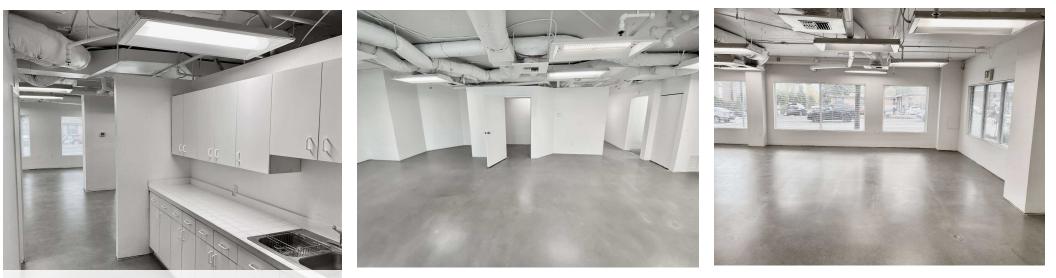

#### **PROPERTY HIGHLIGHTS**

- Great, local Landlord willing to do creative deal with qualified tenant
- Ideal for Professional office, PT clinic, Cafe use
- Located at the base of Morningside Apartments, a mixed use building comprised of 26 residential units, and 5 street-level commercial spaces
- Building co-tenants include: Edward Jones, Atomic Chemistry Salon, A+ I lash studio
- Kitchenette, common area shared restrooms, and HVAC
- Electrical: 200 AMP / 3 Phase
- FREE onsite parking: 2 covered and 2 uncovered stalls included in Lease, plus 3 guest/customer stalls
- 1,683 RSF (divisible to 718 RSF and 965 RSF)
- Rental Rate \$20/SF per month plus 2024 est. NNN \$8.69 = \$4,023.78. Long term lease available

#### AVAILABLE SPACES

|   | SUITE               | TENANT    | SIZE (SF) | EST. 2024 NNN | LEASE RATE    |
|---|---------------------|-----------|-----------|---------------|---------------|
| - | Retail 1 + Retail 2 | Available | 1,683 SF  | \$8.69        | \$20.00 SF/yr |
|   | Retail 1            | Available | 718 SF    | \$8.69        | \$20.00 SF/yr |
|   | Retail 2            | Available | 965 SF    | \$8.69        | \$20.00 SF/yr |