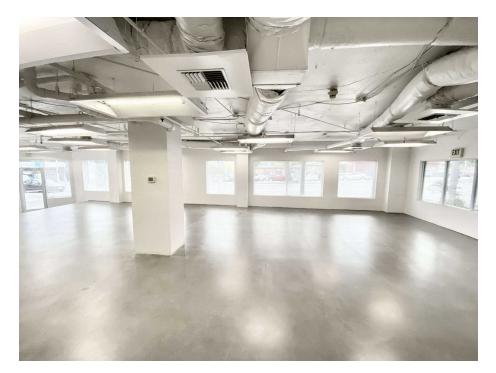

#### **PROPERTY HIGHLIGHTS**

- Great, local Landlord willing to do creative deal with qualified tenant
- Ideal for Professional office, PT clinic, Cafe use
- Located at the base of Morningside Apartments, a mixed use building comprised of 26 residential units, and 5 street-level commercial spaces
- Building co-tenants include: Edward Jones, Atomic Chemistry Salon, A+ I lash studio
- Kitchenette, common area shared restrooms, and HVAC
- Electrical: 200 AMP / 3 Phase
- FREE onsite parking: 2 covered and 2 uncovered stalls included in Lease, plus 3 guest/customer stalls
- 1,683 RSF (divisible to 718 RSF and 965 RSF)
- Rental Rate \$20/SF per month plus 2024 est. NNN \$8.69 = \$4,023.78. Long term lease available