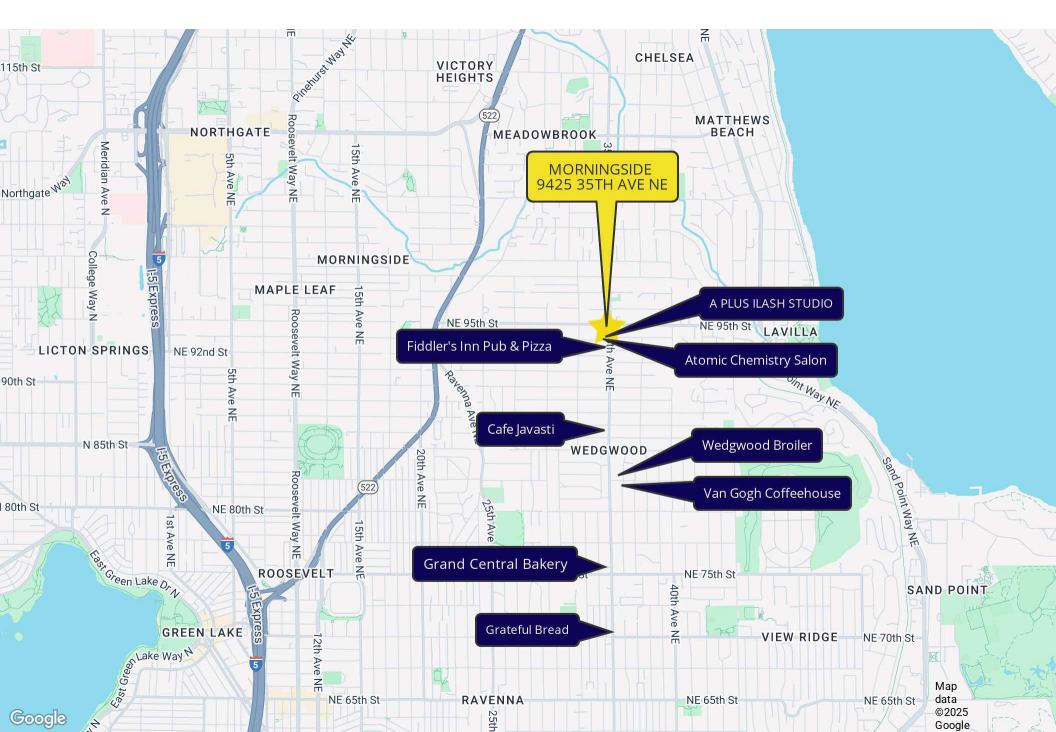

### **NEIGHBORHOOD**

Wedged between Northeast Seattle and Meadowbrook, the Wedgewood neighborhood offers undeniable charm, and array of cafes, shops, restaurants, and service oriented stores among lush greenery on 35th Avenue Northeast, Wedgewood's main commercial thoroughfare. Close proximity to Children's Hospital, Magnuson Park, Sand Point, and Lake City area.

#### **PROPERTY HIGHLIGHTS**

- Great, local Landlord willing to do creative deal with qualified tenant
- Ideal for Professional office, PT clinic, Cafe use
- Located at the base of Morningside Apartments, a mixed use building comprised of 26 residential units, and 5 street-level commercial spaces
- Building co-tenants include: Edward Jones, Atomic Chemistry Salon, A+ I lash studio
- Kitchenette, common area shared restrooms, and HVAC
- Electrical: 200 AMP / 3 Phase
- FREE onsite parking: 2 covered and 2 uncovered stalls included in Lease, plus 3 guest/customer stalls
- 1,683 RSF (divisible to 718 RSF and 965 RSF)
- Rental Rate \$20/SF per month plus 2024 est. NNN \$8.69 = \$4,023.78. Long term lease available