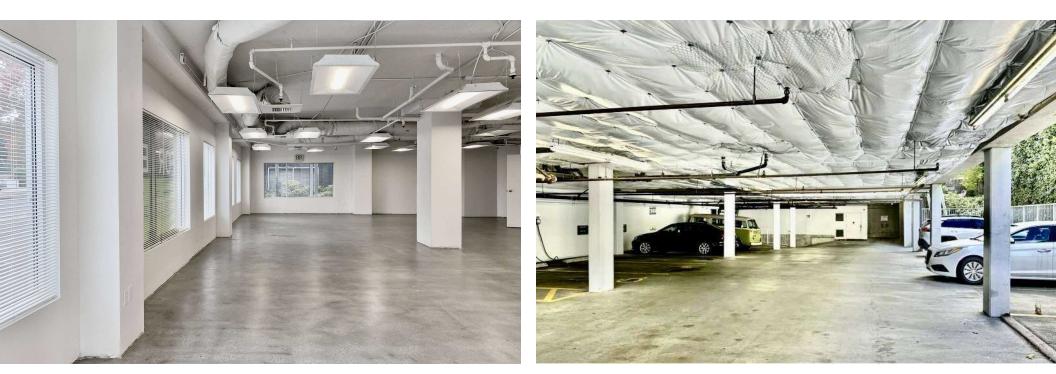

#### **PROPERTY HIGHLIGHTS**

- Great, local Landlord willing to do creative deal with qualified tenant
- Ideal for Professional office, PT clinic, Cafe use
- Located at the base of Morningside Apartments, a mixed use building comprised of 26 residential units, and 5 street-level commercial spaces
- Building co-tenants include: Edward Jones, Atomic Chemistry Salon, A+ I lash studio
- Kitchenette, common area shared restrooms, and HVAC
- Electrical: 200 AMP / 3 Phase
- FREE onsite parking: 2 covered and 2 uncovered stalls included in Lease, plus 3 guest/customer stalls
- 1,683 RSF (divisible to 718 RSF and 965 RSF)
- Rental Rate \$20/SF per month plus 2024 est. NNN \$8.69 = \$4,023.78. Long term lease available

#### AVAILABLE SPACES

|   | SUITE               | TENANT    | SIZE (SF) | EST. 2024 NNN | LEASE RATE    |
|---|---------------------|-----------|-----------|---------------|---------------|
| - | Retail 1 + Retail 2 | Available | 1,683 SF  | \$8.69        | \$20.00 SF/yr |
|   | Retail 1            | Available | 718 SF    | \$8.69        | \$20.00 SF/yr |
|   | Retail 2            | Available | 965 SF    | \$8.69        | \$20.00 SF/yr |