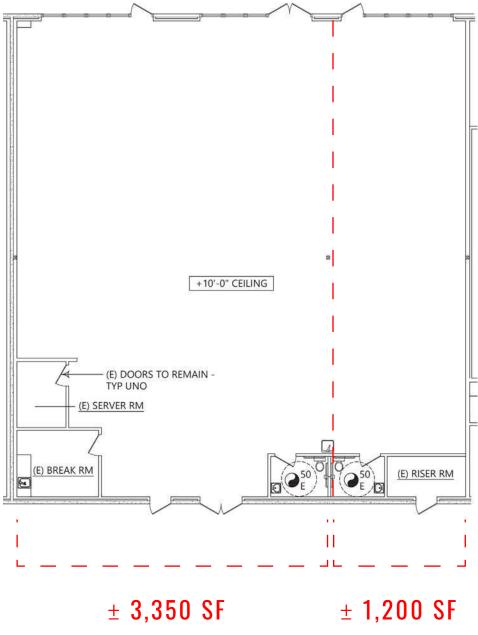

### 4,550 SF \$26.00 PSF,NNN

- Space can be demised to approximately 1,200 SF & 3,350 SF
- NNN: \$6.67 PSF
- Parking: 403 Stalls (4.6/1,000 SF)
- Traffic Counts:
  - 172nd Street NE (SR): 30,553 ADT
  - Smokey Point Boulevard: 23,098 ADT

### POSSIBLE DEMISING OPTIONS