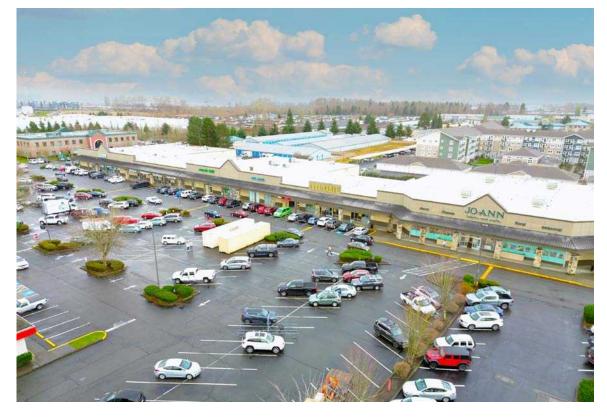

#### GATEWAY SHOPPING CENTER

and the Smokey Point retail hub in Arlington, WA, offer a vibrant shopping destination with a strong tenant lineup. Anchored by JoAnn Fabrics, Dollar Tree, and the Washington State Department of Social and Health Services (DSHS), the center also features popular businesses such as Chase Bank, Jack-in-the-Box, Safeway Fuel, Smile Now Dental, and Jersey Mike's Subs.

The center benefits from being shadowanchored by a high-performing Safeway with a fuel pad ground lease, reflecting long-term commitment. Conveniently located on SR 531, one block east of the I-5/SR 531 interchange, it enjoys excellent highway access and proximity to major retailers, including Walmart, Lowe's, Costco, Target, Best Buy, and more, making it part of a dominant retail corridor.