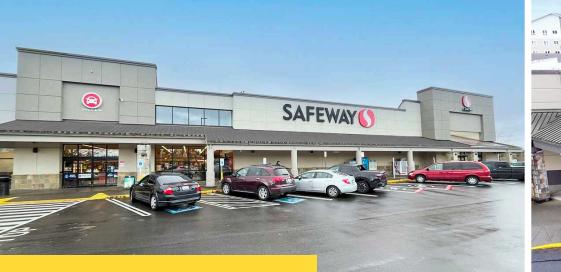

#### GATEWAY SHOPPING CENTER

and the Smokey Point retail hub in Arlington, WA, offer a vibrant shopping destination with a strong tenant lineup. Anchored by JoAnn Fabrics, Dollar Tree, and the Washington State Department of Social and Health Services (DSHS), the center also features popular businesses such as Chase Bank, Jack-in-the-Box, Safeway Fuel, Smile Now Dental, and Jersey Mike's Subs.

The center benefits from being shadowanchored by a high-performing Safeway with a fuel pad ground lease, reflecting long-term commitment. Conveniently located on SR 531, one block east of the I-5/SR 531 interchange, it enjoys excellent highway access and proximity to major retailers, including Walmart, Lowe's, Costco, Target, Best Buy, and more, making it part of a dominant retail corridor.