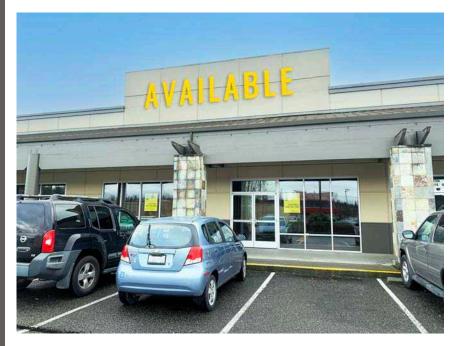

### 4,550 SF \$26.00 PSF,NNN

- Space can be demised to approximately 1,200 SF & 3,350 SF
- NNN: \$6.67 PSF
- Parking: 403 Stalls (4.6/1,000 SF)
- Traffic Counts:
  - 172nd Street NE (SR): 30,553 ADT
  - Smokey Point Boulevard: 23,098 ADT

### POSSIBLE DEMISING OPTIONS