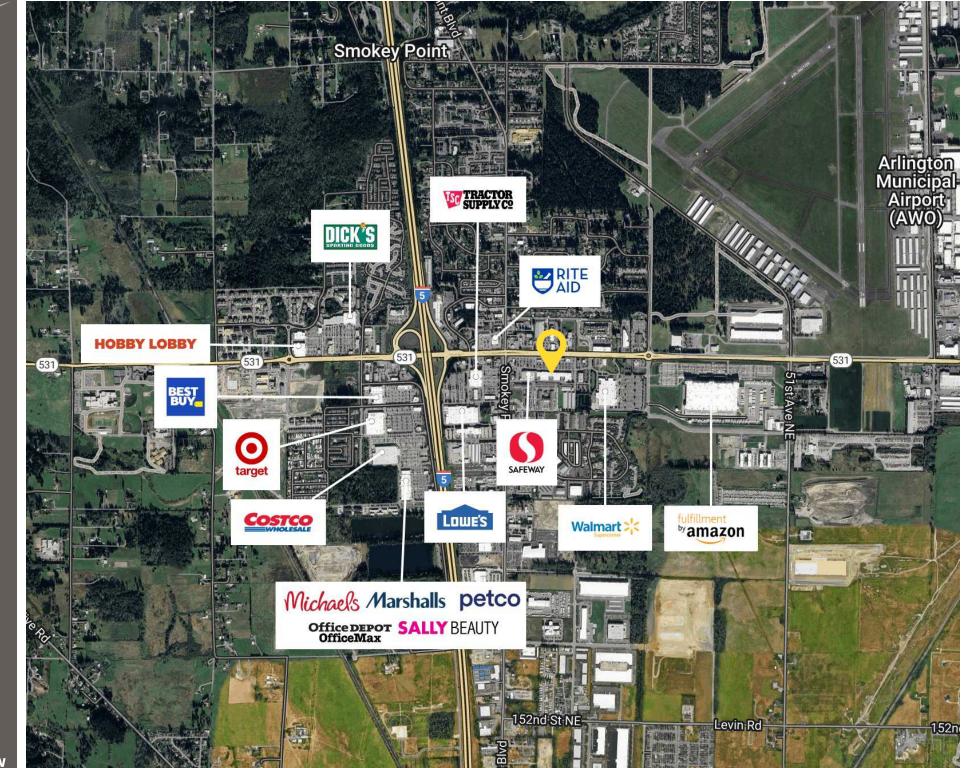

The center benefits from being shadowanchored by a high-performing Safeway with a fuel pad ground lease, reflecting long-term commitment. Conveniently located on SR 531, one block east of the I-5/SR 531 interchange, it enjoys excellent highway access and proximity to major retailers, including Walmart, Lowe's, Costco, Target, Best Buy, and more, making it part of a dominant retail corridor.