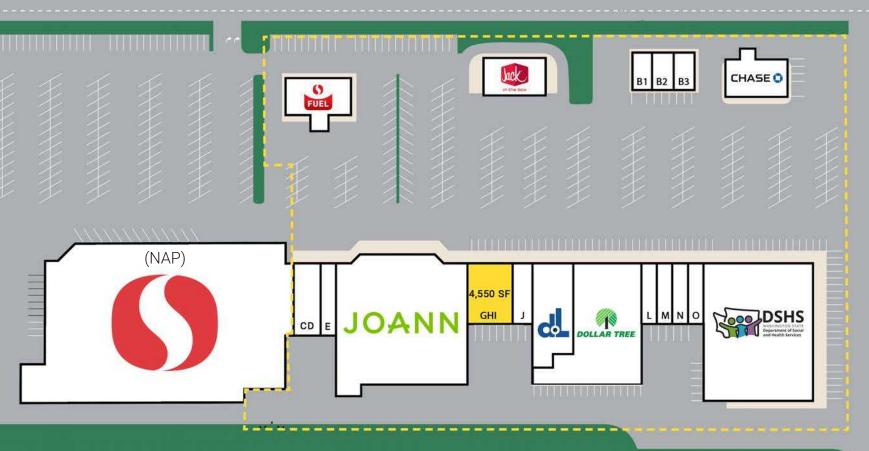

#### GATEWAY SHOPPING CENTER

and the Smokey Point retail hub in Arlington, WA, offer a vibrant shopping destination with a strong tenant lineup. Anchored by JoAnn Fabrics, Dollar Tree, and the Washington State Department of Social and Health Services (DSHS), the center also features popular businesses such as Chase Bank, Jack-in-the-Box, Safeway Fuel, Smile Now Dental, and Jersey Mike's Subs.

### 4,550 SF \$26.00 PSF,NNN

- Space can be demised to approximately 1,200 SF & 3,350 SF
- NNN: \$6.67 PSF
- Parking: 403 Stalls (4.6/1,000 SF)
- Traffic Counts:
  - 172nd Street NE (SR): 30,553 ADT
  - Smokey Point Boulevard: 23,098 ADT

### POSSIBLE DEMISING OPTIONS

# SUMMARY

VESTERN

LOCATION DETAILS

| Suite | SF     | Tenant                |
|-------|--------|-----------------------|
| CD    | 3,324  | Hallmark              |
| E     | 1,692  | Dentist               |
| F     | 22,684 | Joann Fabrics         |
| GHI   | 4,550  | AVAILABLE             |
| J     | 1,750  | Nail Salon            |
| K1    | 6,040  | WA Dept. of Licensing |
| K2    | 10,760 | Dollar Tree           |
| L     | 1,750  | Veterinarian          |
| М     | 1,400  | HairMasters           |

| Suite  | SF     | Tenant                          |
|--------|--------|---------------------------------|
| Ν      | 1,400  | Chiropractic                    |
| 0      | 1,400  | Dominos                         |
| Р      | 19,200 | WA Dept. Social/Health Services |
| Pad A  | 2,365  | Jack in the Box                 |
| Pad B1 | 1,113  | Jersey Mike's                   |
| Pad B2 | 1,036  | Seoul Spa                       |
| Pad B3 | 1,350  | Vampire Penguin                 |
| Pad C  | 3,168  | Chase Bank                      |
| Pad D  | N/A    | Safeway Fuel                    |