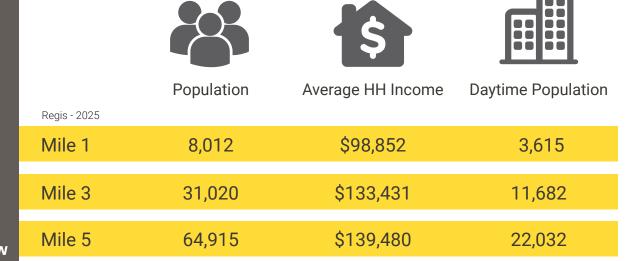

The center benefits from being shadowanchored by a high-performing Safeway with a fuel pad ground lease, reflecting long-term commitment. Conveniently located on SR 531, one block east of the I-5/SR 531 interchange, it enjoys excellent highway access and proximity to major retailers, including Walmart, Lowe's, Costco, Target, Best Buy, and more, making it part of a dominant retail corridor.