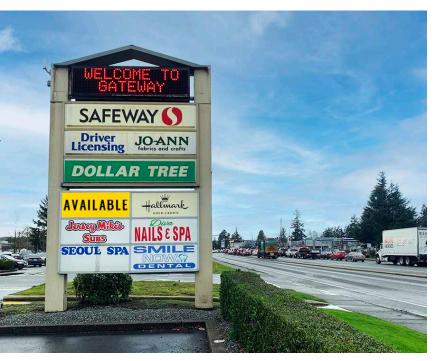

#### GATEWAY SHOPPING CENTER

and the Smokey Point retail hub in Arlington, WA, offer a vibrant shopping destination with a strong tenant lineup. Anchored by JoAnn Fabrics, Dollar Tree, and the Washington State Department of Social and Health Services (DSHS), the center also features popular businesses such as Chase Bank, Jack-in-the-Box, Safeway Fuel, Smile Now Dental, and Jersey Mike's Subs.

### MONUMENT SIGNAGE