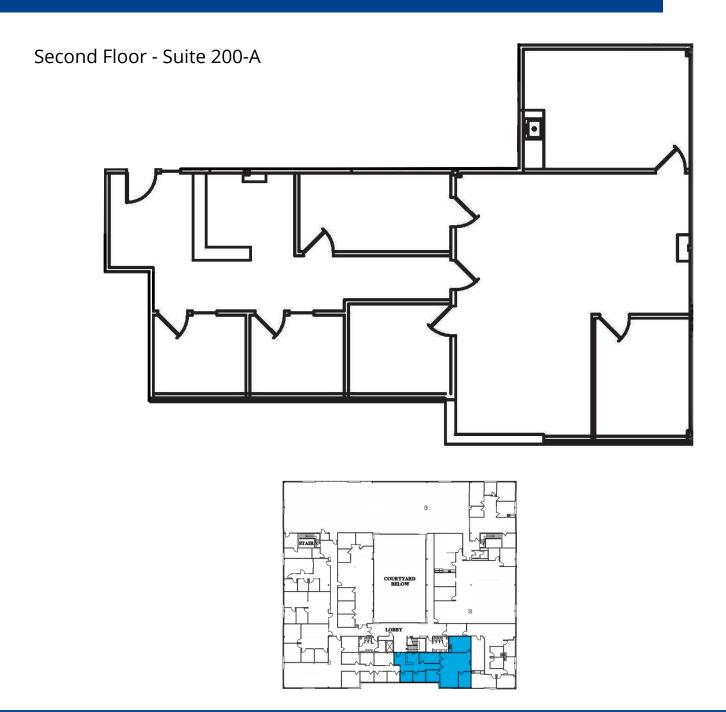

## Suite 200-A

- 1,928 RSF
- \$18.75/RSF/Yr, NNN
- NNNs: \$11.43/RSF (includes janitorial; \$9.28/RSF without)
- Available February 1, 2025