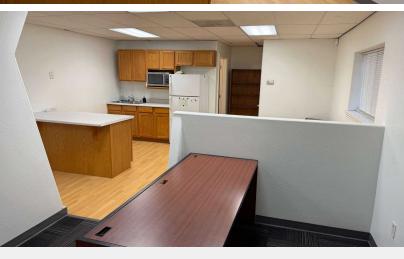

## **Property Description**

Space Available:

- Office Space: 1,200 SF +/-

Zoning: Light Industrial

Pylon Signage Available

On-Site Parking

Tenant to pay their own Janitorial, Data & Phone.

Lease Rate: \$1,500/Month (MG)