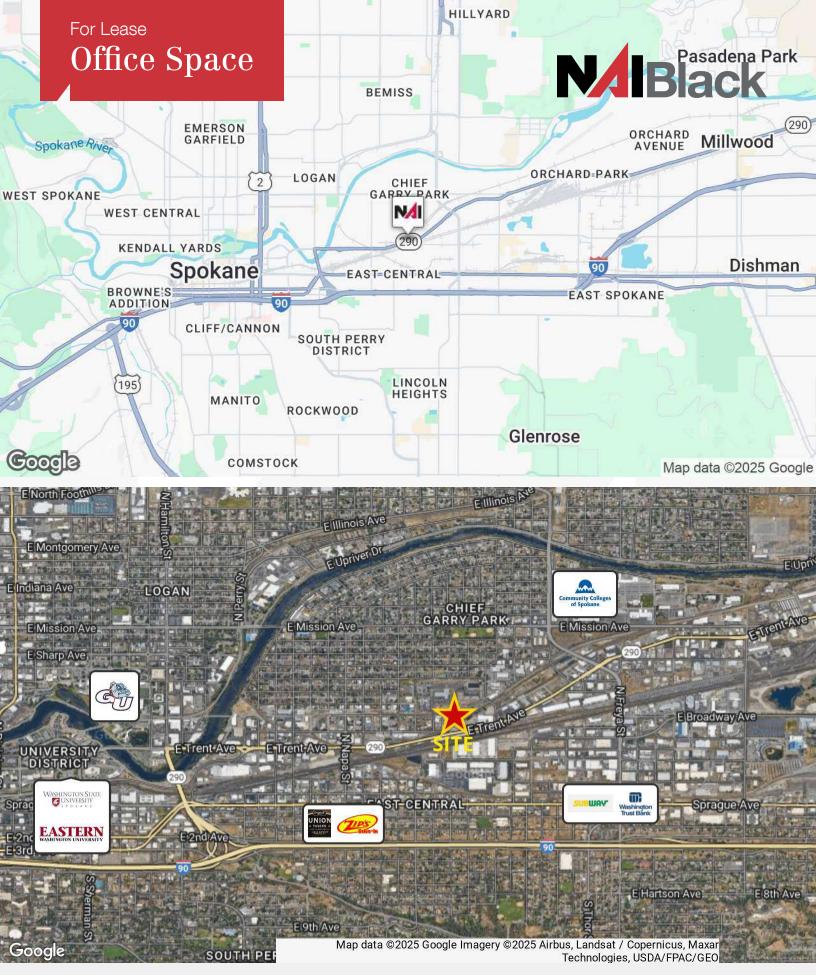

## 2625 East Trent Avenue

Spokane, Washington 99202

## **Property Description**

Space Available:

- Office Space: 1,200 SF +/-

Zoning: Light Industrial

Pylon Signage Available

On-Site Parking

Tenant to pay their own Janitorial, Data & Phone.

Lease Rate: \$1,500/Month (MG)