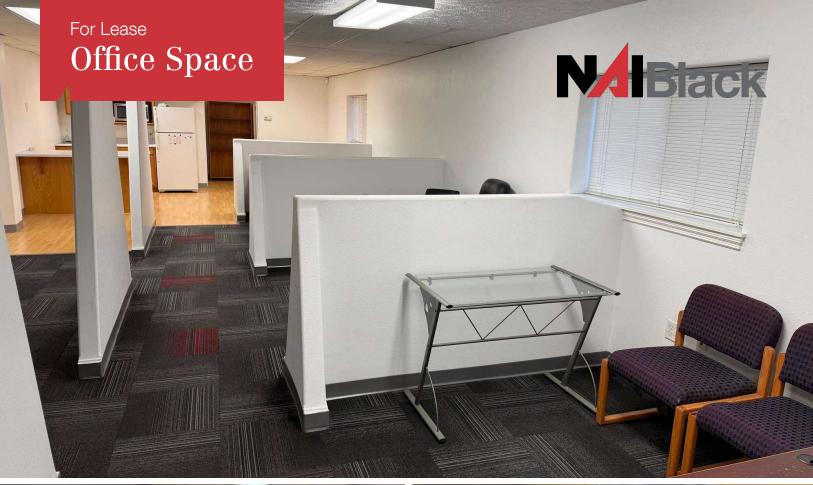

## **Property Description**

Space Available:

- Office Space: 1,200 SF +/-

Zoning: Light Industrial

Pylon Signage Available

On-Site Parking

Tenant to pay their own Janitorial, Data & Phone.

Lease Rate: \$1,500/Month (MG)