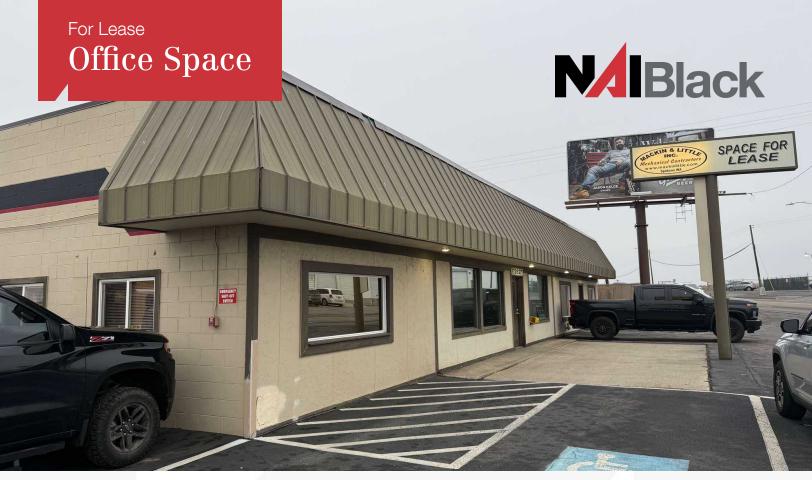

## 2625 East Trent Avenue

Spokane, Washington 99202

## **Property Description**

Space Available:

- Office Space: 1,200 SF +/-

Zoning: Light Industrial

Pylon Signage Available

On-Site Parking

Tenant to pay their own Janitorial, Data & Phone.

Lease Rate: \$1,500/Month (MG)