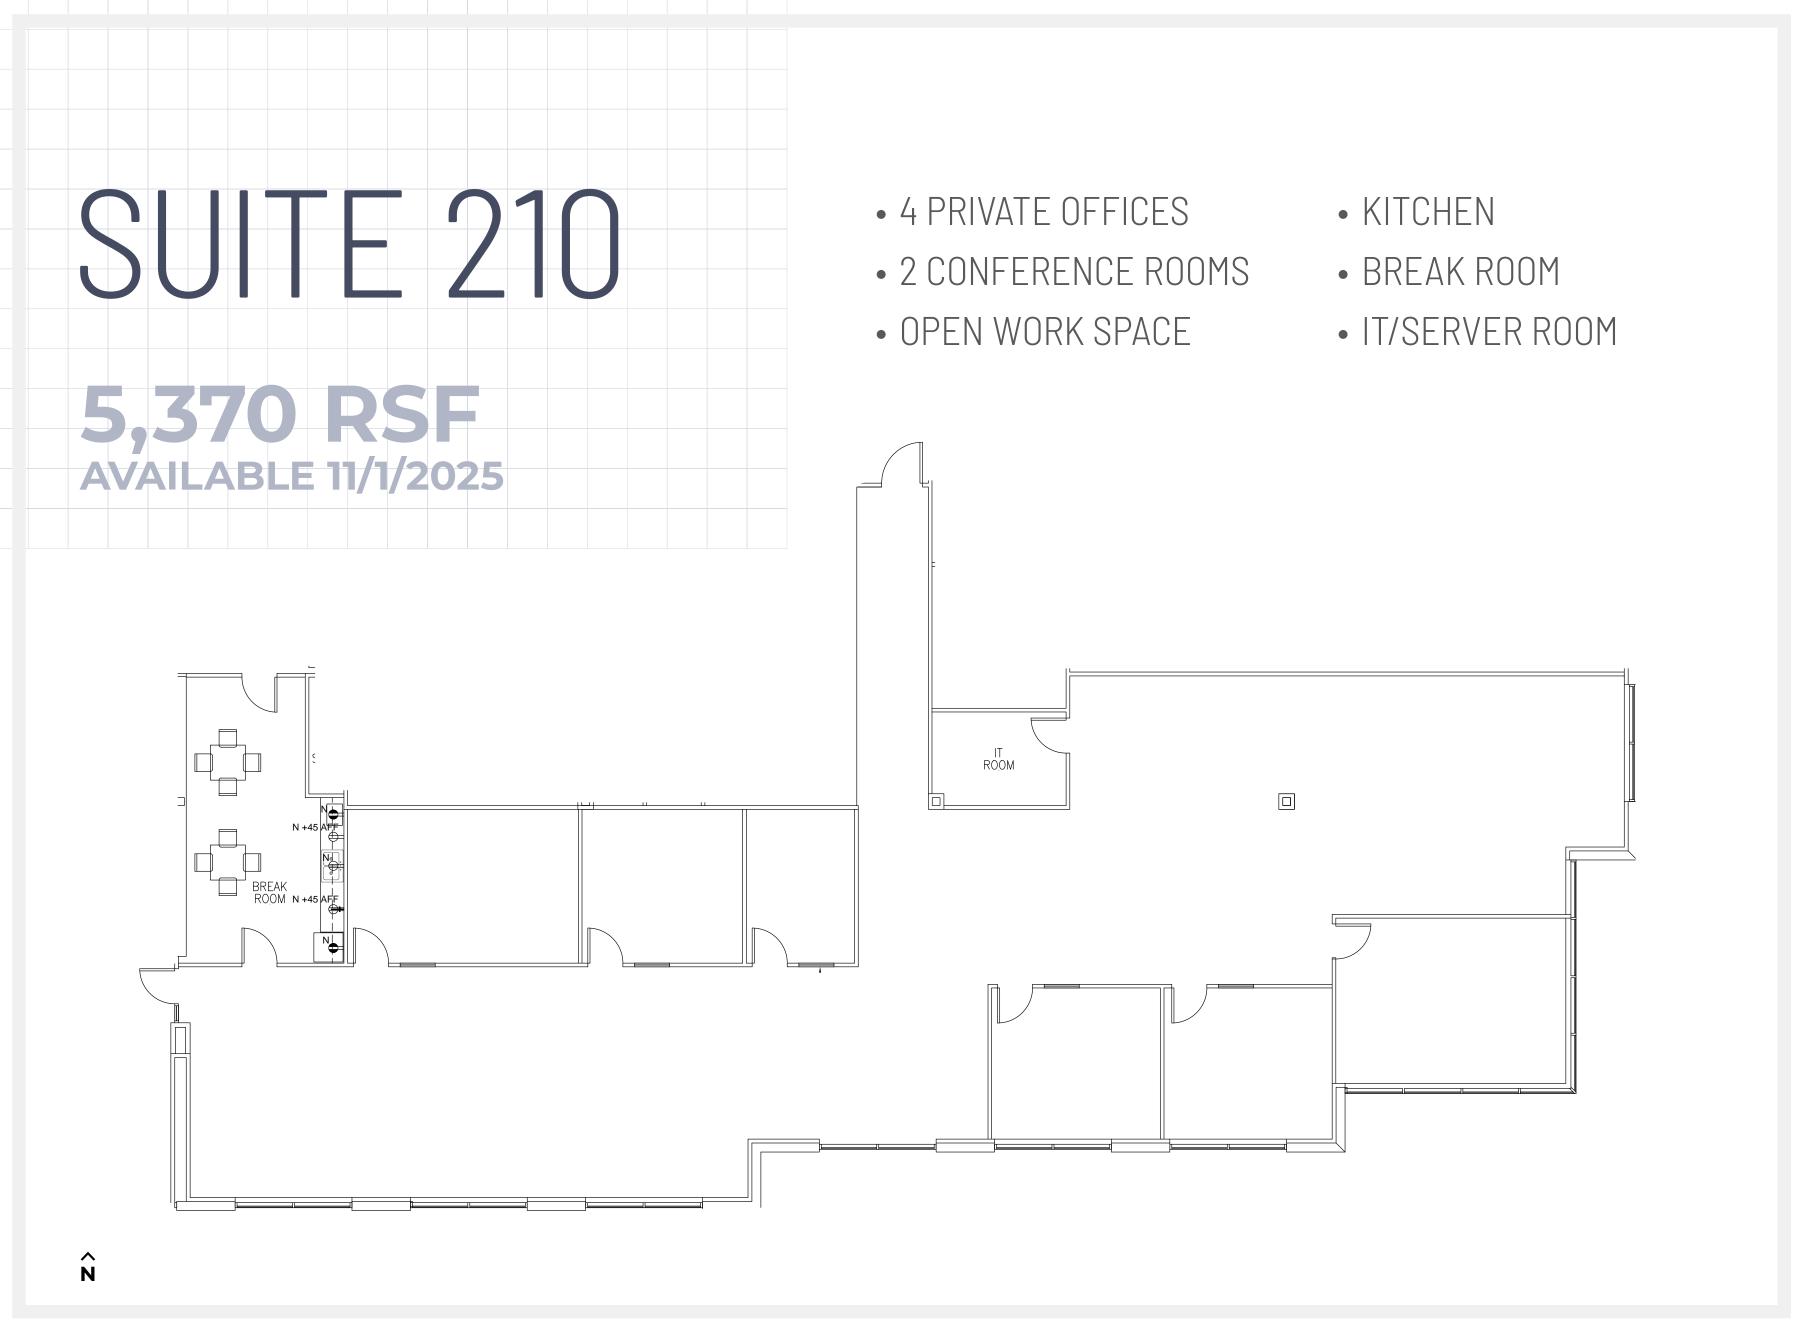

## 

5,370 RSF

OFFICE SPACE AVAILABLE FOR LEASE

PARKING 3.91/1,000 ratio; free surface parking

EV CHARGING 2 charging stations on-site

ACCESS Easy access to SR 522 and I-405

ZONING OP/LI/CB

ELECTRICAL +/- 2,000 AMPS, 277/480 volt, 3-phase