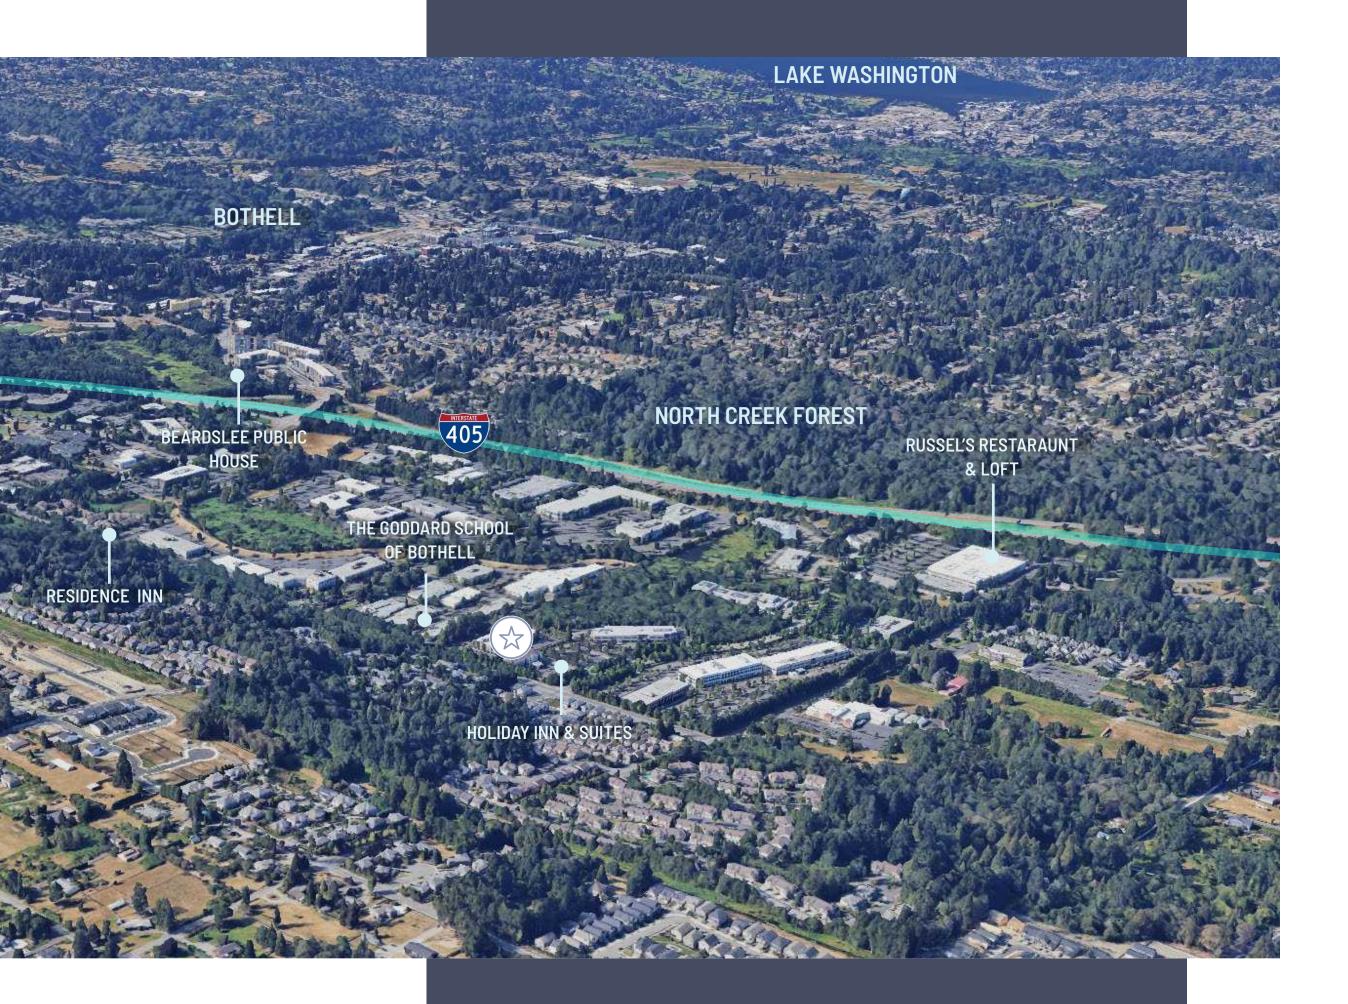

## OFFICE SPACE FOR LEASE

3830 MONTE VILLA PARKWAY, BOTHELL, WA 98021

Be in the center of Bothell's growing life science and tech market and enjoy easy access to local amenities. 3830 Monte Villa is located within 10 minutes of downtown Woodinville, and only a 20 minute drive to downtown Bellevue.