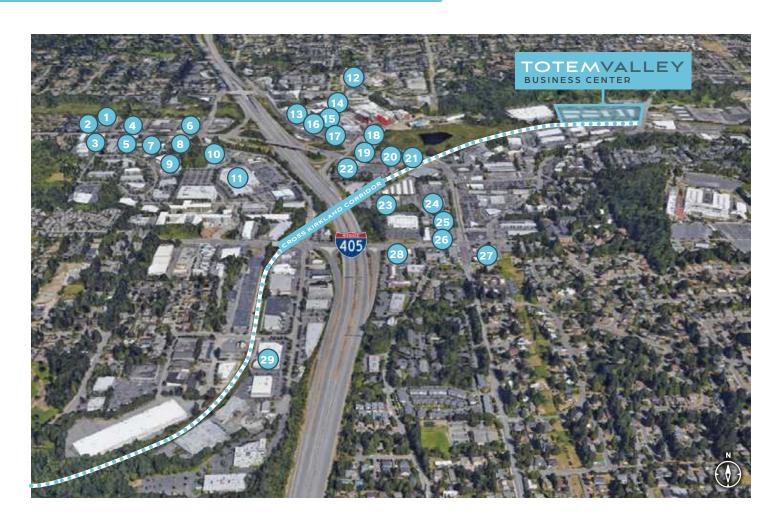

#### **AREA AMENITIES**

- QFC
- Five Guys
- Courtyard by Marriott
- Papa Murphy's
- 5 Olive Garden
- Starbucks
- Azteca
- Wendy's
- Lowe's
- 10 Jimmy John's

- 11 Fred Meyer
- 12 EvergreenHealth Medical Center 22 LA Fitness
- 13 Key Bank
- **14** The Village at Totem Lake
- 15 Chipotle
- 16 MOD Pizza
- 17 Wells Fargo
- 18 Bank of America
- 19 Chick-fil-A
- 20 Comfort Inn

- 21 Rite Aid
- 23 Northwest Cellars
- 24 Totem Square Shopping Center
- 25 Subway
- **26** 7-Eleven
- 27 Teriyaki Plus
- 28 Shari's
- 29 Gold's Gym

For more information or to schedule a tour, please contact:

### SITE MAP

For more information or to schedule a tour, please contact:

**CONNOR GILCHRIST** 425.274.4286 gilchrist@broderickgroup.com

JEFF LIVINGSTON 425.274.4288 livingston@broderickgroup.com **RAWLEY HOLMBERG** 425.274.4284 holmberg@broderickgroup.com