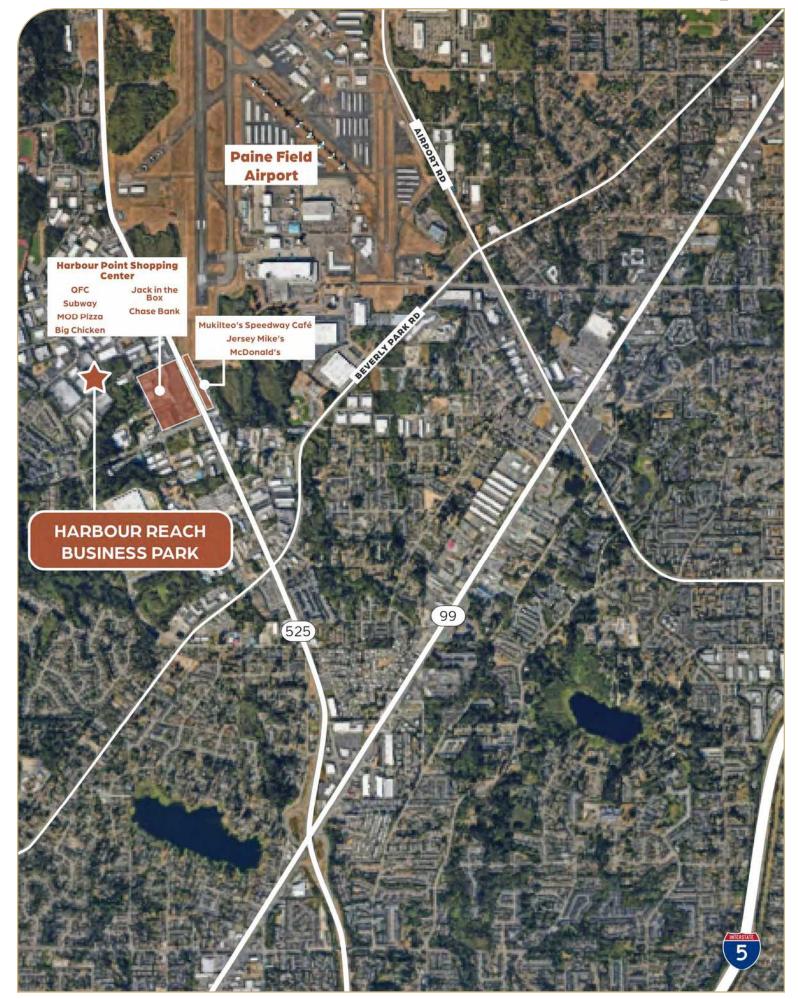

## HARBOUR REACH BUSINESS PARK

4620 Campus Place, Mukilteo, WA

Bldg. A, Suite 100: 14,770 SF Bldg. B, Suite 200: 20,000 SF

Connor Gilchrist Rawley Holmberg (425) 274-4286 / gilchrist@broderickgroup.com(425) 274-4284 / holmberg@broderickgroup.com