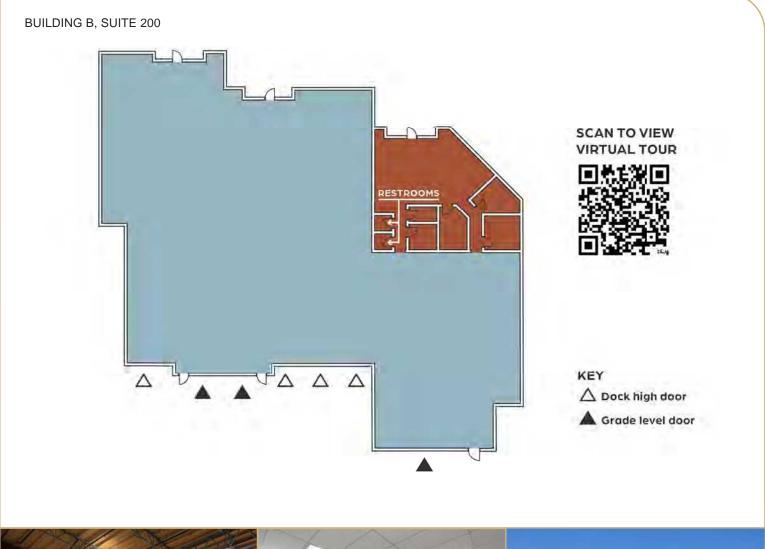

## SPACE FEATURES

| Date Available: | Available Now |
|-----------------|---------------|
| Total SF:       | 20,000 SF     |
| Office SF:      | 2,186 SF      |
| Clear Height:   | 24'           |
|                 |               |

| Loading: | 4 DH, 3 GL                  |
|----------|-----------------------------|
| Power:   | 450 amps, 277/480V, 3-phase |
| Parking: | Ample parking               |