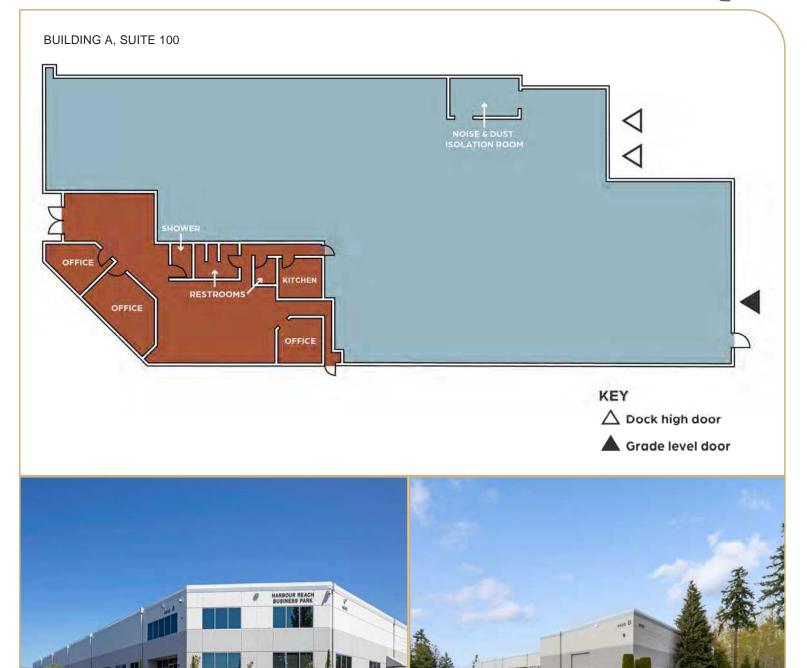

## SPACE FEATURES

| Date Available: | 4/1/2025  |
|-----------------|-----------|
| Total SF:       | 14,770 SF |
| Office SF:      | 2,795 SF  |
| Clear Height:   | 24'       |

| Loading: | 2 DH, 1 GL                  |
|----------|-----------------------------|
| Power:   | 250 amps, 277/480V, 3-phase |
| Parking: | Ample parking               |