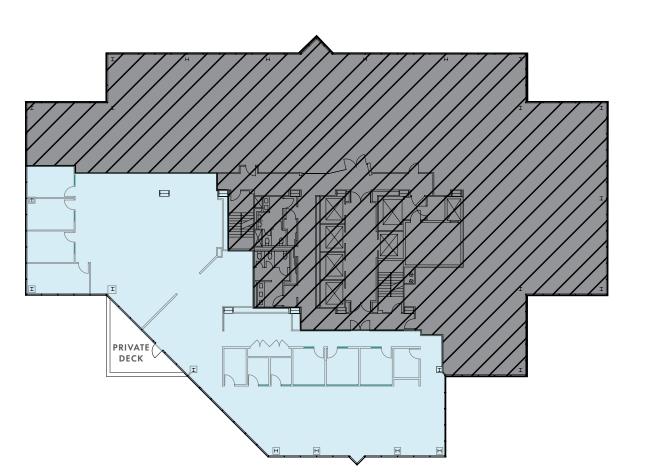

## **SUITE 2150** 7,740 RSF

Available Now

- Modern tech space with open ceiling concept
- Elevator Lobby Exposure
- Mix of open space, private offices and small conference rooms
- Private deck for exclusive use •