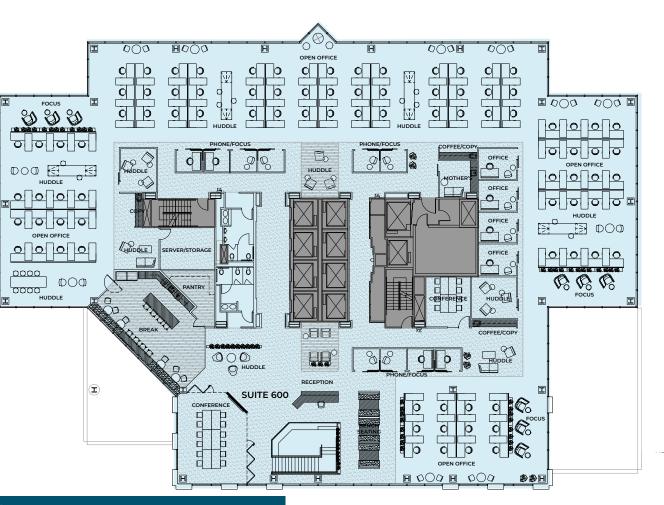

### **SUITE 600** 18,906 RSF

#### Available Now

- Full floor opportunity
- Suite is in white-box condition ready for Tenant Improvements
- Unique opportunity to create a space from scratch

> BRODERICK GROUP 10500 NE 8th Street, Suite 900 Bellevue, Washington 98004 broderickgroup.com

### **SUITE 600** 18,906 RSF

Available Now

#### CONCEPTUAL FLOOR PLAN

- Full floor opportunity
- Suite is in white-box condition ready for Tenant Improvements
- Unique opportunity to create a space from scratch