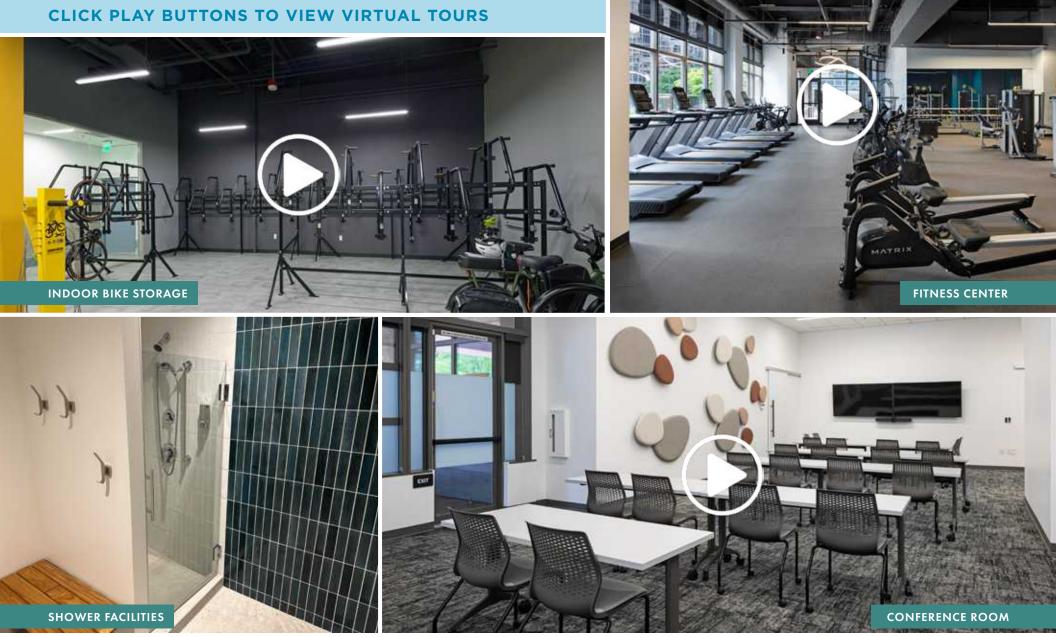

## **BUILDING AMENITIES**

citycenterbellevue.com 500 108th Avenue NE | Bellevue, Washington 98004

## BUILDING FACTS

| YEAR BUILT:                        | 1987                                                                                                                                                                                                                                                                                                                                                                    |
|------------------------------------|-------------------------------------------------------------------------------------------------------------------------------------------------------------------------------------------------------------------------------------------------------------------------------------------------------------------------------------------------------------------------|
| RBA:                               | 498,606 SF                                                                                                                                                                                                                                                                                                                                                              |
| BUILDING AMENITIES:                | Conference center, fitness center, indoor bike storage, renovated showers and lockers                                                                                                                                                                                                                                                                                   |
| RETAIL AMENITIES:                  | HomeStreet Bank, El Gaucho (across the Plaza), Bowl Gogi, Pho Cyclo, Mercury Coffee                                                                                                                                                                                                                                                                                     |
| LOCATION:                          | City Center Bellevue is located in the heart of Bellevue's Central Business District. The building is easily accessible via Interstate 405,<br>Interstate 90, and the Public Transit Center, immediately adjacent to the building along N.E. 6th Street. The building has a 2.5 acre plaza to<br>the east that features grassy areas, seating areas and water features. |
| AREA AMENITIES:                    | The building location is the east-end destination for the Pedestrian Corridor linking it to local recreation, hotels, restaurants, and retail centers such as Bellevue Square and Lincoln Square. Within walking distance are the Bellevue Public Library, Bellevue Art Museum, and Downtown Bellevue Park.                                                             |
| RENTAL RATES                       | Office: \$64.00 - \$69.00 per rentable square foot, Full Service                                                                                                                                                                                                                                                                                                        |
| OPERATING EXPENSES:                | 2024 Estimated - \$16.53 per rentable square foot                                                                                                                                                                                                                                                                                                                       |
| LEED CERTIFICATION:                | LEED Gold                                                                                                                                                                                                                                                                                                                                                               |
| PARKING:                           | City Center Bellevue is equipped with a four level garage (720 covered spaces)                                                                                                                                                                                                                                                                                          |
| RATIO:                             | Two (2) stalls for every 1,000 square feet of rentable area.                                                                                                                                                                                                                                                                                                            |
| EXTERIOR:                          | This contemporary 27 story building is clad in panels of rich, rose-tinted glass windows and spandrels. Its innovative multi-faceted design creates an angle architectural profile, which offers advantages to both small and large companies in creating unique office layouts. The distinctive clock tower at the entrance creates an exceptional visual appeal.      |
| LOBBY:                             | The main lobby has an aura of contemporary elegance and modern luxury with its 16-foot ceiling and stylish flooring. The wall treatments are highlighted by hardwood paneling.                                                                                                                                                                                          |
| ELEVATORS:                         | Destination Elevators service the building's nine passenger elevators, four in the low-rise and five in the high-rise. The four-level garage has two dedicated elevators. One freight elevator services the building.                                                                                                                                                   |
| VIEW:                              | Six-foot-high windows showcase views of Meydenbauer Bay, Lake Washington, Mount Rainier, The Olympic and Cascade Mountain ranges and the downtown Seattle high-rise buildings.                                                                                                                                                                                          |
| SECURITY SYSTEM:                   | City Center Bellevue is equipped with a high-tech computerized access control system in addition to a 24-hour security guard.                                                                                                                                                                                                                                           |
| FIRE PROTECTION:                   | Automatic fire sprinkler system on all floors.                                                                                                                                                                                                                                                                                                                          |
| HVAC:                              | The HVAC system is designed to provide flexibility in controlling space temperatures to effectively meet individual comfort levels and special requirements.                                                                                                                                                                                                            |
| OWNERSHIP/<br>PROPERTY MANAGEMENT: | American Assets Trust                                                                                                                                                                                                                                                                                                                                                   |