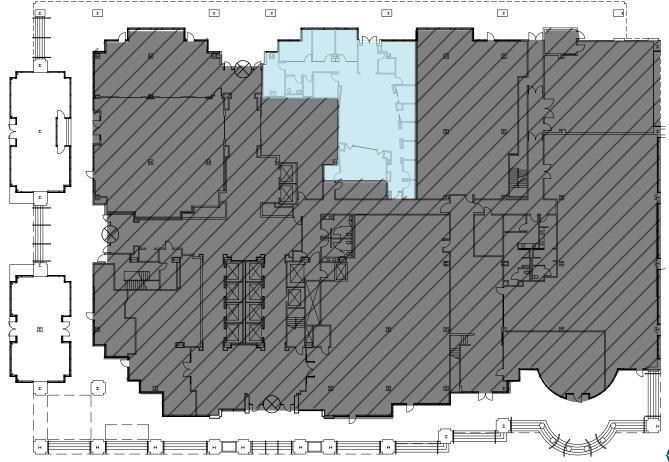

## **SUITE 1F1/1F3** 4,578 RSF

Available Now

#### CONCEPTUAL FLOOR PLAN

- Suite entrance directly off building lobby
- Exterior signage facing green plaza area