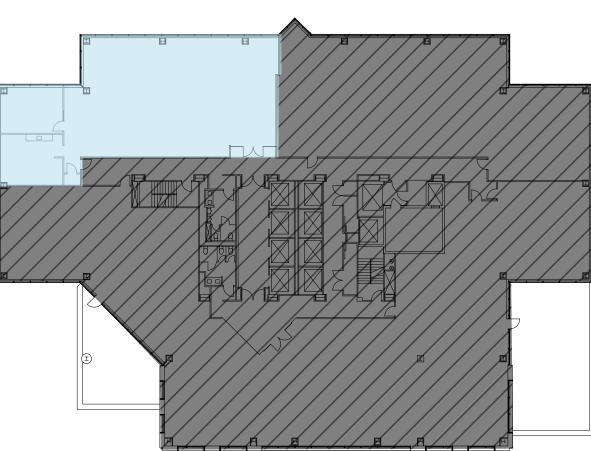

## **SUITE 1F1/1F3** 4,578 RSF

Available Now

#### CONCEPTUAL FLOOR PLAN

- Suite entrance directly off building lobby
- Exterior signage facing green plaza area