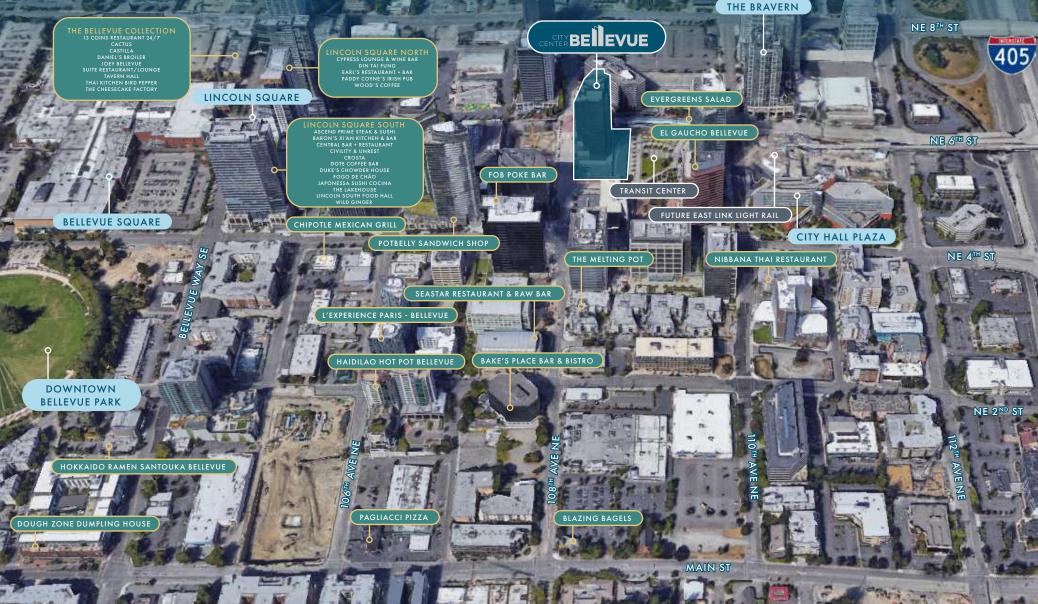

## BELLEVUE'S

citycenterbellevue.com 500 108th Avenue NE | Bellevue, Washington 98004

Located in the center of Bellevue's business district, City Center Bellevue is Downtown Bellevue's most recognizable and uniquely designed skyscraper, offering 27 stories of Class A office space.

The building's large floor plates can accommodate single or multi-tenant layouts, and the sophisticated building systems meet the needs of today's high-tech companies.

City Center Bellevue features convenient access to mass transit, pedestrian

thoroughfares, as well as quick access to the regions freeways. Several on-site and nearby restaurants provide quick and delicious dining or lunch options for City Center Bellevue's tenants.

Views from the building include the Seattle skyline, Lake Washington, and surrounding mountain ranges. The adjacent 2.5 acre landscaped plaza provides an exceptional outdoor environment in the heart of downtown Bellevue.