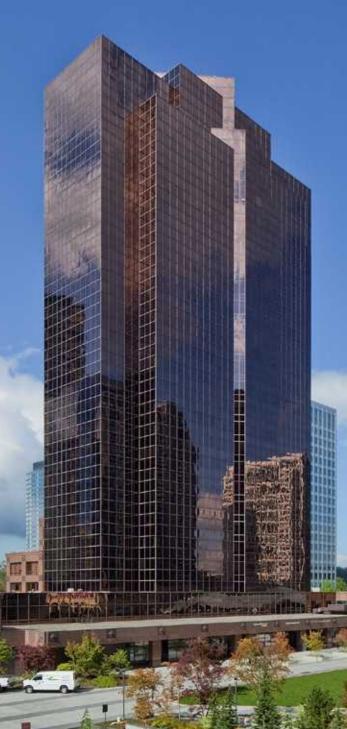

## BUILDING FACTS

| YEAR BUILT:                        | 1987                                                                                                                                                                                                                                                                                                                                                                    |
|------------------------------------|-------------------------------------------------------------------------------------------------------------------------------------------------------------------------------------------------------------------------------------------------------------------------------------------------------------------------------------------------------------------------|
| RBA:                               | 498,606 SF                                                                                                                                                                                                                                                                                                                                                              |
| BUILDING AMENITIES:                | Conference center, fitness center, indoor bike storage, renovated showers and lockers                                                                                                                                                                                                                                                                                   |
| RETAIL AMENITIES:                  | HomeStreet Bank, El Gaucho (across the Plaza), Bowl Gogi, Pho Cyclo, Mercury Coffee                                                                                                                                                                                                                                                                                     |
| LOCATION:                          | City Center Bellevue is located in the heart of Bellevue's Central Business District. The building is easily accessible via Interstate 405,<br>Interstate 90, and the Public Transit Center, immediately adjacent to the building along N.E. 6th Street. The building has a 2.5 acre plaza to<br>the east that features grassy areas, seating areas and water features. |
| AREA AMENITIES:                    | The building location is the east-end destination for the Pedestrian Corridor linking it to local recreation, hotels, restaurants, and retail centers such as Bellevue Square and Lincoln Square. Within walking distance are the Bellevue Public Library, Bellevue Art Museum, and Downtown Bellevue Park.                                                             |
| RENTAL RATES                       | Office: \$64.00 - \$69.00 per rentable square foot, Full Service                                                                                                                                                                                                                                                                                                        |
| OPERATING EXPENSES:                | 2024 Estimated - \$16.53 per rentable square foot                                                                                                                                                                                                                                                                                                                       |
| LEED CERTIFICATION:                | LEED Gold                                                                                                                                                                                                                                                                                                                                                               |
| PARKING:                           | City Center Bellevue is equipped with a four level garage (720 covered spaces)                                                                                                                                                                                                                                                                                          |
| RATIO:                             | Two (2) stalls for every 1,000 square feet of rentable area.                                                                                                                                                                                                                                                                                                            |
| EXTERIOR:                          | This contemporary 27 story building is clad in panels of rich, rose-tinted glass windows and spandrels. Its innovative multi-faceted design creates an angle architectural profile, which offers advantages to both small and large companies in creating unique office layouts. The distinctive clock tower at the entrance creates an exceptional visual appeal.      |
| LOBBY:                             | The main lobby has an aura of contemporary elegance and modern luxury with its 16-foot ceiling and stylish flooring. The wall treatments are highlighted by hardwood paneling.                                                                                                                                                                                          |
| ELEVATORS:                         | Destination Elevators service the building's nine passenger elevators, four in the low-rise and five in the high-rise. The four-level garage has two dedicated elevators. One freight elevator services the building.                                                                                                                                                   |
| VIEW:                              | Six-foot-high windows showcase views of Meydenbauer Bay, Lake Washington, Mount Rainier, The Olympic and Cascade Mountain ranges and the downtown Seattle high-rise buildings.                                                                                                                                                                                          |
| SECURITY SYSTEM:                   | City Center Bellevue is equipped with a high-tech computerized access control system in addition to a 24-hour security guard.                                                                                                                                                                                                                                           |
| FIRE PROTECTION:                   | Automatic fire sprinkler system on all floors.                                                                                                                                                                                                                                                                                                                          |
| HVAC:                              | The HVAC system is designed to provide flexibility in controlling space temperatures to effectively meet individual comfort levels and special requirements.                                                                                                                                                                                                            |
| OWNERSHIP/<br>PROPERTY MANAGEMENT: | American Assets Trust                                                                                                                                                                                                                                                                                                                                                   |