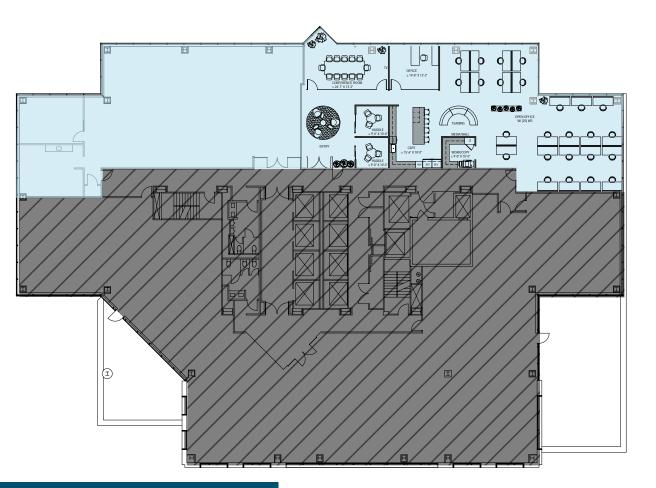

## **SUITE 1F1/1F3** 4,578 RSF

Available Now

#### CONCEPTUAL FLOOR PLAN

- Suite entrance directly off building lobby
- Exterior signage facing green plaza area

## **SUITE 1F3** 3,412 RSF

IEW VIRTUAL TOUR

#### Available Now

- Creative office space with signage available
- Glass frontage and direct access off of green plaza east of the building
- Mix of private offices, conference rooms, open work space, kitchenette
- Can accommodate wide variety of uses
- Can be combined with Suite 1F1 for a cumulative 4,578 RSF with visibility from building lobby