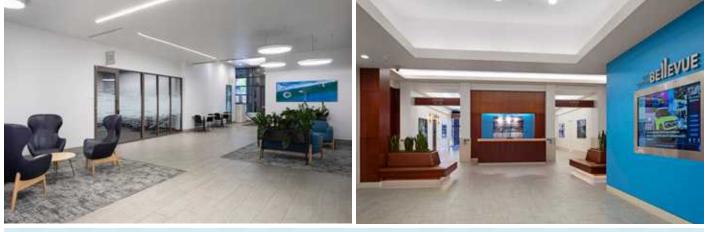

## **BUILDING AMENITIES**

citycenterbellevue.com 500 108th Avenue NE | Bellevue, Washington 98004

## BUILDING FACTS

| YEAR BUILT:                        | 1987                                                                                                                                                                                                                                                                                                                                                                    |
|------------------------------------|-------------------------------------------------------------------------------------------------------------------------------------------------------------------------------------------------------------------------------------------------------------------------------------------------------------------------------------------------------------------------|
| RBA:                               | 498,606 SF                                                                                                                                                                                                                                                                                                                                                              |
| BUILDING AMENITIES:                | Conference center, fitness center, indoor bike storage, renovated showers and lockers                                                                                                                                                                                                                                                                                   |
| RETAIL AMENITIES:                  | HomeStreet Bank, El Gaucho (across the Plaza), Bowl Gogi, Pho Cyclo, Mercury Coffee                                                                                                                                                                                                                                                                                     |
| LOCATION:                          | City Center Bellevue is located in the heart of Bellevue's Central Business District. The building is easily accessible via Interstate 405,<br>Interstate 90, and the Public Transit Center, immediately adjacent to the building along N.E. 6th Street. The building has a 2.5 acre plaza to<br>the east that features grassy areas, seating areas and water features. |
| AREA AMENITIES:                    | The building location is the east-end destination for the Pedestrian Corridor linking it to local recreation, hotels, restaurants, and retail centers such as Bellevue Square and Lincoln Square. Within walking distance are the Bellevue Public Library, Bellevue Art Museum, and Downtown Bellevue Park.                                                             |
| RENTAL RATES                       | Office: \$64.00 - \$69.00 per rentable square foot, Full Service                                                                                                                                                                                                                                                                                                        |
| OPERATING EXPENSES:                | 2024 Estimated - \$16.53 per rentable square foot                                                                                                                                                                                                                                                                                                                       |
| LEED CERTIFICATION:                | LEED Gold                                                                                                                                                                                                                                                                                                                                                               |
| PARKING:                           | City Center Bellevue is equipped with a four level garage (720 covered spaces)                                                                                                                                                                                                                                                                                          |
| RATIO:                             | Two (2) stalls for every 1,000 square feet of rentable area.                                                                                                                                                                                                                                                                                                            |
| EXTERIOR:                          | This contemporary 27 story building is clad in panels of rich, rose-tinted glass windows and spandrels. Its innovative multi-faceted design creates an angle architectural profile, which offers advantages to both small and large companies in creating unique office layouts. The distinctive clock tower at the entrance creates an exceptional visual appeal.      |
| LOBBY:                             | The main lobby has an aura of contemporary elegance and modern luxury with its 16-foot ceiling and stylish flooring. The wall treatments are highlighted by hardwood paneling.                                                                                                                                                                                          |
| ELEVATORS:                         | Destination Elevators service the building's nine passenger elevators, four in the low-rise and five in the high-rise. The four-level garage has two dedicated elevators. One freight elevator services the building.                                                                                                                                                   |
| VIEW:                              | Six-foot-high windows showcase views of Meydenbauer Bay, Lake Washington, Mount Rainier, The Olympic and Cascade Mountain ranges and the downtown Seattle high-rise buildings.                                                                                                                                                                                          |
| SECURITY SYSTEM:                   | City Center Bellevue is equipped with a high-tech computerized access control system in addition to a 24-hour security guard.                                                                                                                                                                                                                                           |
| FIRE PROTECTION:                   | Automatic fire sprinkler system on all floors.                                                                                                                                                                                                                                                                                                                          |
| HVAC:                              | The HVAC system is designed to provide flexibility in controlling space temperatures to effectively meet individual comfort levels and special requirements.                                                                                                                                                                                                            |
| OWNERSHIP/<br>PROPERTY MANAGEMENT: | American Assets Trust                                                                                                                                                                                                                                                                                                                                                   |