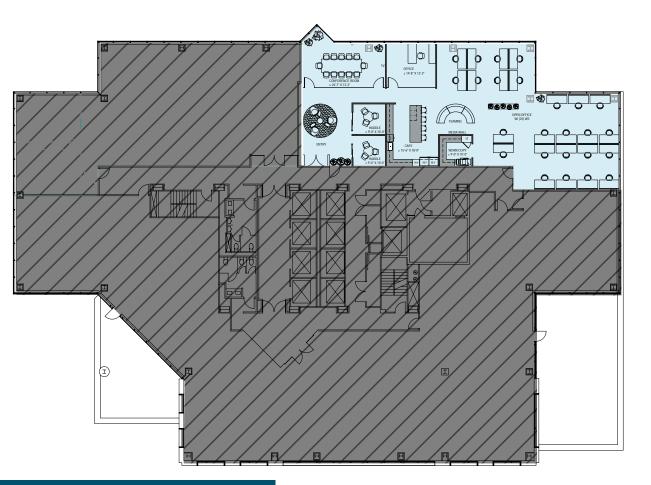

## **SUITE 1F1/1F3** 4,578 RSF

Available Now

#### CONCEPTUAL FLOOR PLAN

- Suite entrance directly off building lobby
- Exterior signage facing green plaza area

## **SUITE 1F3** 3,412 RSF

IEW VIRTUAL TOUR

#### Available Now

- Creative office space with signage available
- Glass frontage and direct access off of green plaza east of the building
- Mix of private offices, conference rooms, open work space, kitchenette
- Can accommodate wide variety of uses
- Can be combined with Suite 1F1 for a cumulative 4,578 RSF with visibility from building lobby