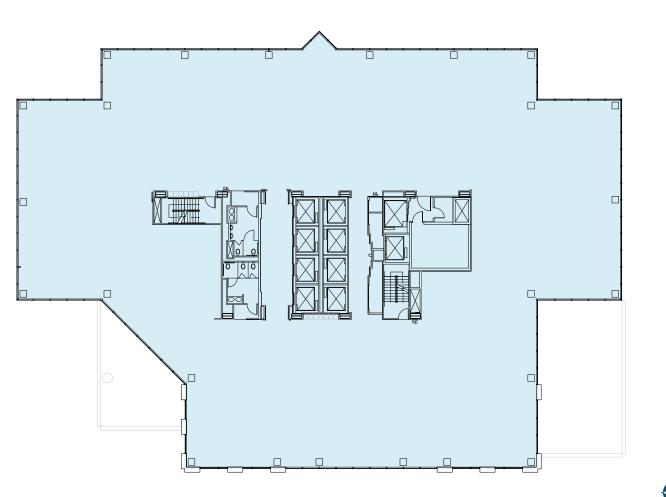

### **SUITE 600** 18,906 RSF

#### Available Now

- Full floor opportunity
- Suite is in white-box condition ready for Tenant Improvements
- Unique opportunity to create a space from scratch

> BRODERICK GROUP 10500 NE 8th Street, Suite 900 Bellevue, Washington 98004 broderickgroup.com

### **SUITE 600** 18,906 RSF

Available Now

#### CONCEPTUAL FLOOR PLAN

- Full floor opportunity
- Suite is in white-box condition ready for Tenant Improvements
- Unique opportunity to create a space from scratch