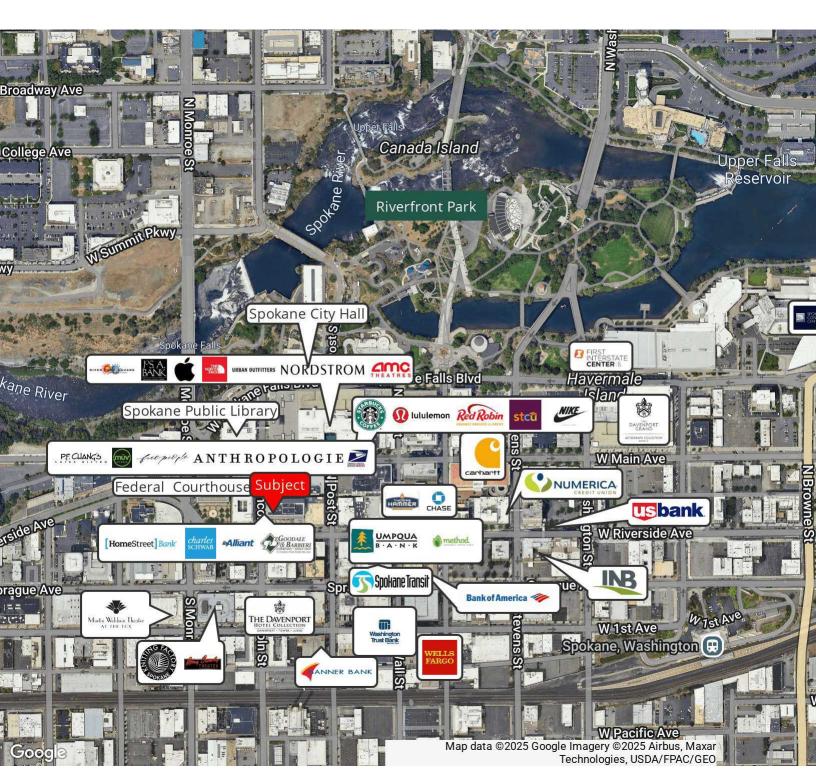

|
| Suite 612 | \$1,020 per month | 735 SF     |

| DEMOGRAPHICS            | 1 MILE   | 3 MILES  | 5 MILES  |
|-------------------------|----------|----------|----------|
| Total Households        | 6,911    | 47,628   | 104,351  |
| <b>Total Population</b> | 12,789   | 108,742  | 241,950  |
| Average HH Income       | \$36,869 | \$50,636 | \$51,349 |

// PRESENTED BY:

ALICIA BARBIERI



# // ADDITIONAL PHOTOS





// PRESENTED BY:

**ALICIA BARBIERI** 



# // ADDITIONAL PHOTOS







// PRESENTED BY:

**ALICIA BARBIERI** 









// PRESENTED BY:

**ALICIA BARBIERI** 









// PRESENTED BY:

**ALICIA BARBIERI** 











// PRESENTED BY:

ALICIA BARBIERI VICE PRESIDENT 509.344.4902 ABARBIERI@G-B.COM









// PRESENTED BY:

**ALICIA BARBIERI** 



#### // ESB RETAILER MAP



// PRESENTED BY:

#### **ALICIA BARBIERI**