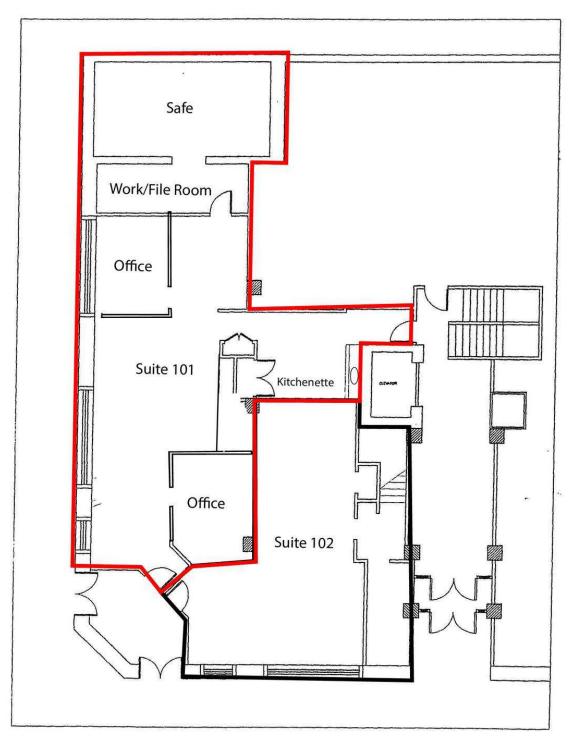

| SPACES    | LEASE RATE        | SPACE SIZE |
|-----------|-------------------|------------|
| Suite 101 | \$2,700 per month | 1,845 SF   |
| Suite 302 | \$705 per month   | 488 SF     |
| Suite 507 | \$480 per month   | 325 SF     |
| Suite 508 | \$836 per month   | 590 SF     |
| Suite 612 | \$1,020 per month | 735 SF     |