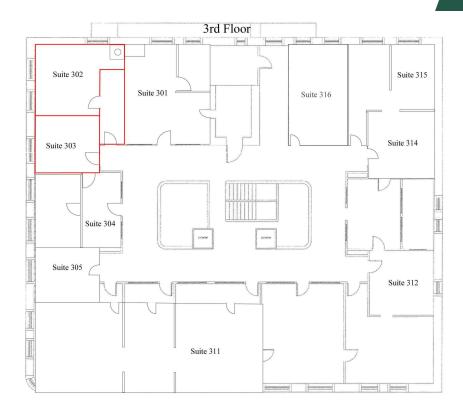

| SPACES    | LEASE RATE        | SPACE SIZE |
|-----------|-------------------|------------|
| Suite 101 | \$2,700 per month | 1,845 SF   |
| Suite 302 | \$705 per month   | 488 SF     |
| Suite 507 | \$480 per month   | 325 SF     |
| Suite 508 | \$836 per month   | 590 SF     |
| Suite 612 | \$1,020 per month | 735 SF     |