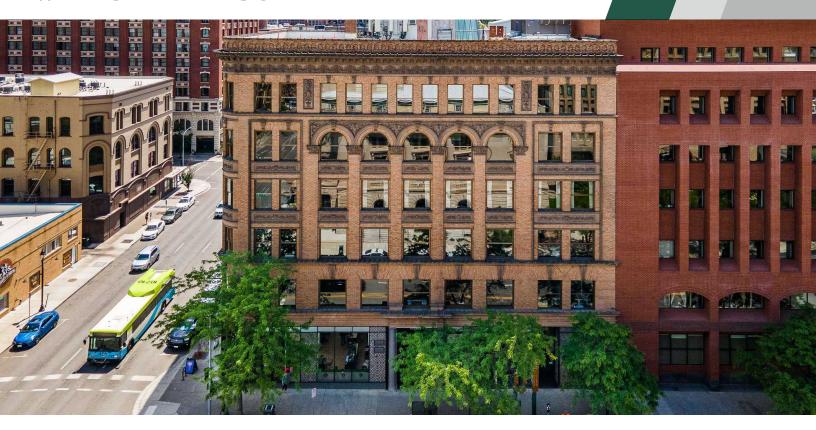

### Office Building For Lease

#### // EMPIRE STATE BUILDING

905 W. Riverside Ave, Spokane, WA 99201

View Drone Footage!



// PRESENTED BY:

ALICIA BARBIERI



#### // PROPERTY SUMMARY



#### PROPERTY DESCRIPTION

The Empire State Building is a charming building with historical character located in the heart of Downtown Spokane. The property is directly across from the Federal Building and Post Office, and is only one block from RiverPark Square. This office building offers classic views of downtown and is within walking distance of Riverfront Park.

#### **PROPERTY FEATURES**

- Historic Building of Class and Character
- Janitorial Services Included
- Prime Downtown Location
- Building Conference Room
- Building Lounge/Break Room
- 24/7 Secured Access

| SPACES    | LEASE RATE        | SPACE SIZE |
|-----------|-------------------|------------|
| Suite 101 | \$2,700 per month | 1,845 SF   |
| Suite 302 | \$705 per month   | 488 SF     |
| Suite 507 | \$480 per month   |