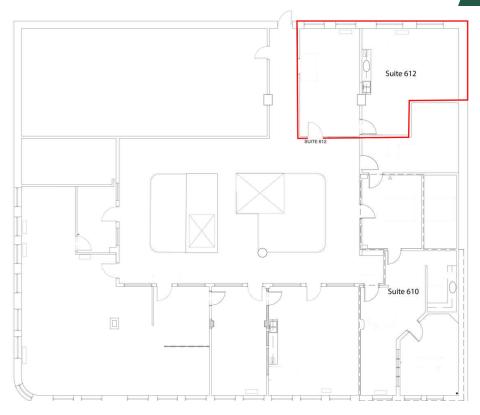

| SPACES    | LEASE RATE        | SPACE SIZE |
|-----------|-------------------|------------|
| Suite 101 | \$2,700 per month | 1,845 SF   |
| Suite 302 | \$705 per month   | 488 SF     |
| Suite 507 | \$480 per month   | 325 SF     |
| Suite 508 | \$836 per month   | 590 SF     |
| Suite 612 | \$1,020 per month | 735 SF     |