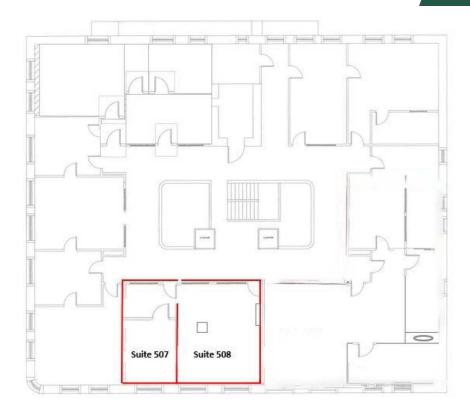

| SPACES    | LEASE RATE        | SPACE SIZE |
|-----------|-------------------|------------|
| Suite 101 | \$2,700 per month | 1,845 SF   |
| Suite 302 | \$705 per month   | 488 SF     |
| Suite 507 | \$480 per month   | 325 SF     |
| Suite 508 | \$836 per month   | 590 SF     |
| Suite 612 | \$1,020 per month | 735 SF     |