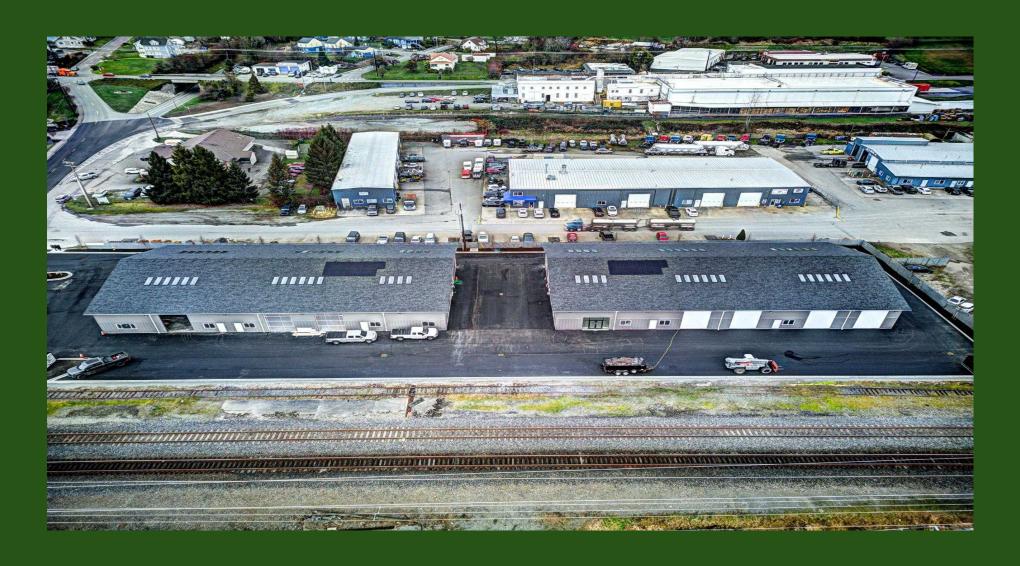

## 8600 Cedarhome Drive Industrial – Retail – Office - Restaurant

## Located in busy downtown Stanwood

- \$15 (industrial) p/sf annual
- \$20 (retail/restaurant) p/sf annual
- NNN
- 1,593sf-11,575 sf rentable space per building
- Multi-Use
- TI Options
- High Traffic
- Office/Industrial
- Retail/Restaurant
- 12ft x 14ft garage doors
- Street frontage options
- Building signage

## 8600 Cedarhome Drive Industrial – Retail – Office - Restaurant

Near Hwy 532 that has 20,000 trips per day. In a great spot for all Stanwood and Camano Island business activity yet close enough to I-5 for other industrial/commercial/multiuse activities.