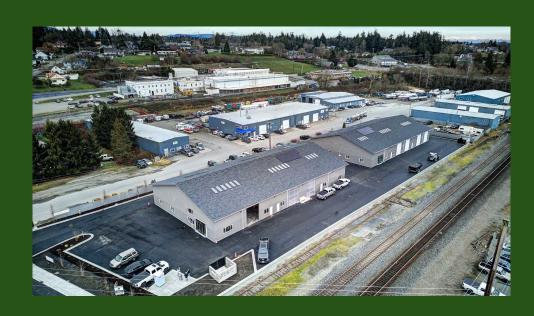

## 8600 Cedarhome Drive Industrial – Retail – Office - Restaurant

## 8600 Cedarhome Drive Industrial – Retail – Office - Restaurant

Near Hwy 532 that has 20,000 trips per day. In a great spot for all Stanwood and Camano Island business activity yet close enough to I-5 for other industrial/commercial/multiuse activities.