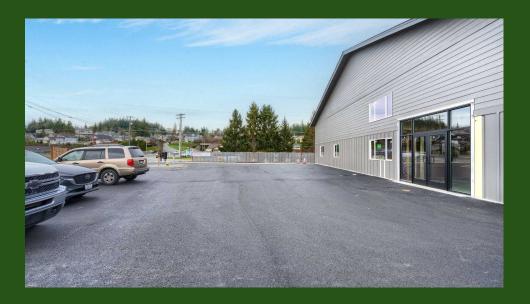

## 8600 Cedarhome Drive Industrial – Retail – Office - Restaurant

## Located in busy downtown Stanwood

- \$15 (industrial) p/sf annual
- \$20 (retail/restaurant) p/sf annual
- NNN
- 1,593sf-11,575 sf rentable space per building
- Multi-Use
- TI Options
- High Traffic
- Office/Industrial
- Retail/Restaurant
- 12ft x 14ft garage doors
- Street frontage options
- Building signage

## 8600 Cedarhome Drive Industrial – Retail – Office - Restaurant

Near Hwy 532 that has 20,000 trips per day. In a great spot for all Stanwood and Camano Island business activity yet close enough to I-5 for other industrial/commercial/multiuse activities.