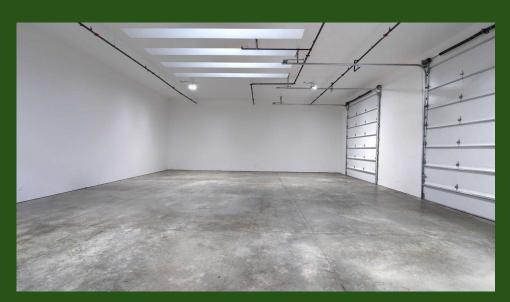

## Located in busy downtown Stanwood

- \$15 (industrial) p/sf annual
- \$20 (retail/restaurant) p/sf annual
- NNN
- 1,593sf-11,575 sf rentable space per building
- Multi-Use
- TI Options
- High Traffic
- Office/Industrial
- Retail/Restaurant
- 12ft x 14ft garage doors
- Street frontage options
- Building signage