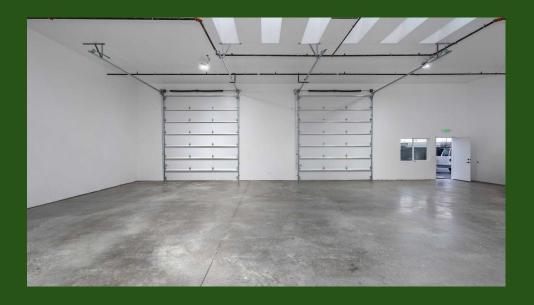

## Located in busy downtown Stanwood

- \$15 (industrial) p/sf annual
- \$20 (retail/restaurant) p/sf annual
- NNN
- 1,593sf-11,575 sf rentable space per building
- Multi-Use
- TI Options
- High Traffic
- Office/Industrial
- Retail/Restaurant
- 12ft x 14ft garage doors
- Street frontage options
- Building signage