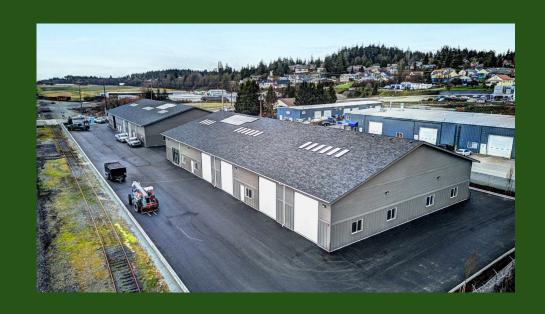

## 8600 Cedarhome Drive Industrial – Retail – Office - Restaurant

## Located in busy downtown Stanwood

- \$15 (industrial) p/sf annual
- \$20 (retail/restaurant) p/sf annual
- NNN
- 1,593sf-11,575 sf rentable space per building
- Multi-Use
- TI Options
- High Traffic
- Office/Industrial
- Retail/Restaurant
- 12ft x 14ft garage doors
- Street frontage options
- Building signage

## 8600 Cedarhome Drive Industrial – Retail – Office - Restaurant

Near Hwy 532 that has 20,000 trips per day. In a great spot for all Stanwood and Camano Island business activity yet close enough to I-5 for other industrial/commercial/multiuse activities.