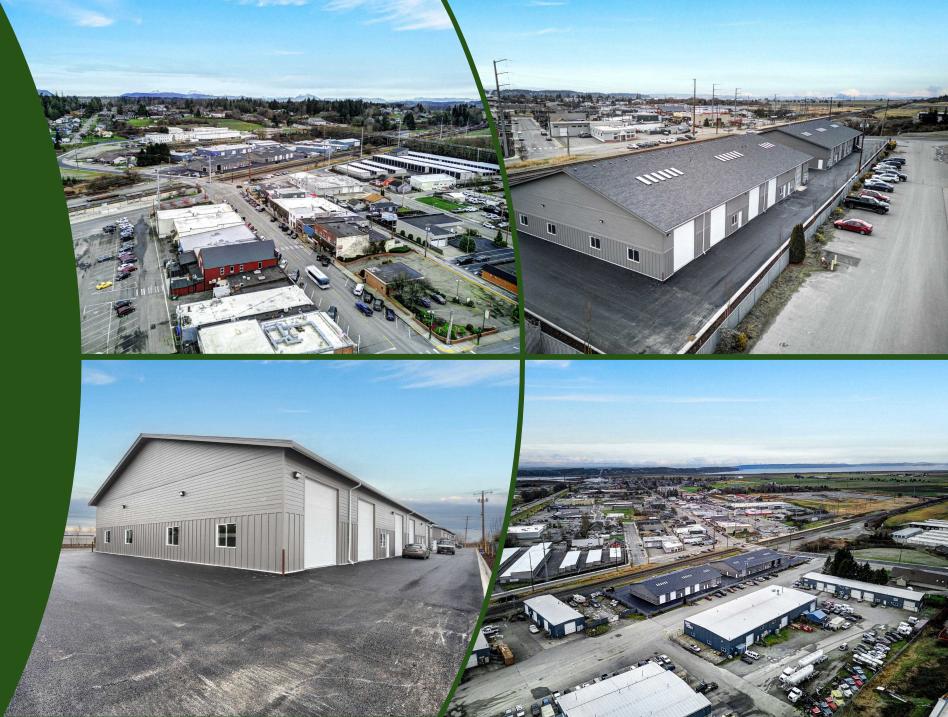

## 8600 Cedarhome Drive Industrial – Retail – Office - Restaurant

## Located in busy downtown Stanwood

- \$15 (industrial) p/sf annual
- \$20 (retail/restaurant) p/sf annual
- NNN
- 1,593sf-11,575 sf rentable space per building
- Multi-Use
- TI Options
- High Traffic
- Office/Industrial
- Retail/Restaurant
- 12ft x 14ft garage doors
- Street frontage options
- Building signage

## 8600 Cedarhome Drive Industrial – Retail – Office - Restaurant

Near Hwy 532 that has 20,000 trips per day. In a great spot for all Stanwood and Camano Island business activity yet close enough to I-5 for other industrial/commercial/multiuse activities.