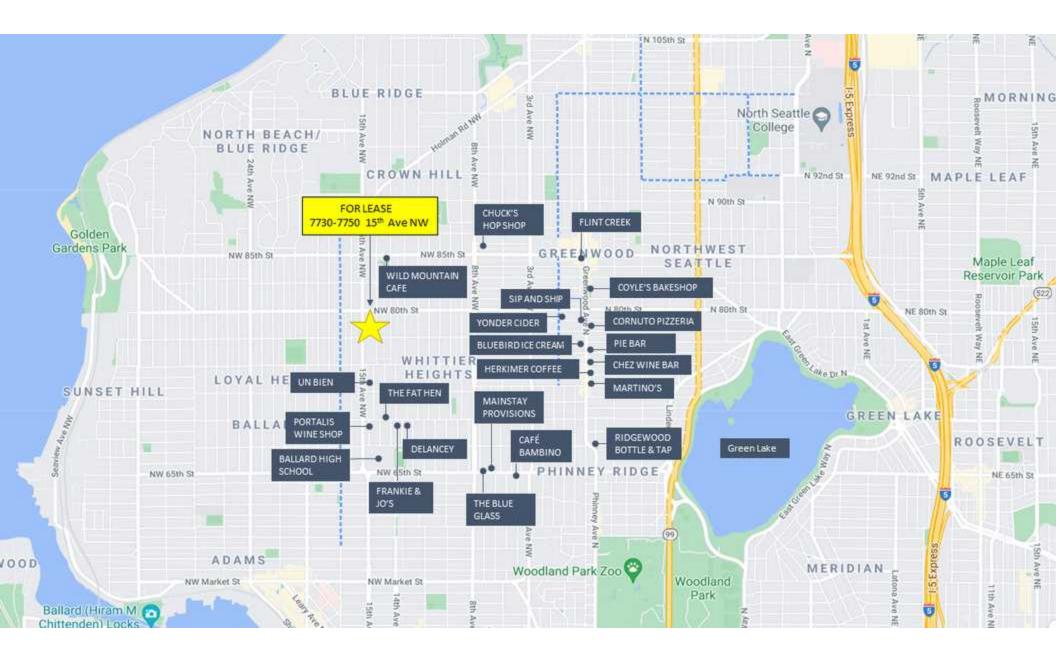

## THE NEIGHBORHOOD

Named by Seattle Magazine as one of Seattle's "Best Pocket Neighborhoods", Whittier Heights is part of the greater Ballard neighborhood, and boasts some of Seattle's most popular food havens, as well as a strong sense of community. Bounded to the East by Phinney Ridge, and the North by Crown Hill, this animated area is home to Delancey, Un Bien, The Fat Hen, Frankie & Jo's Ice Cream, Portalis Wine Shop, Essex, The Dray, Ballard High School, and more!