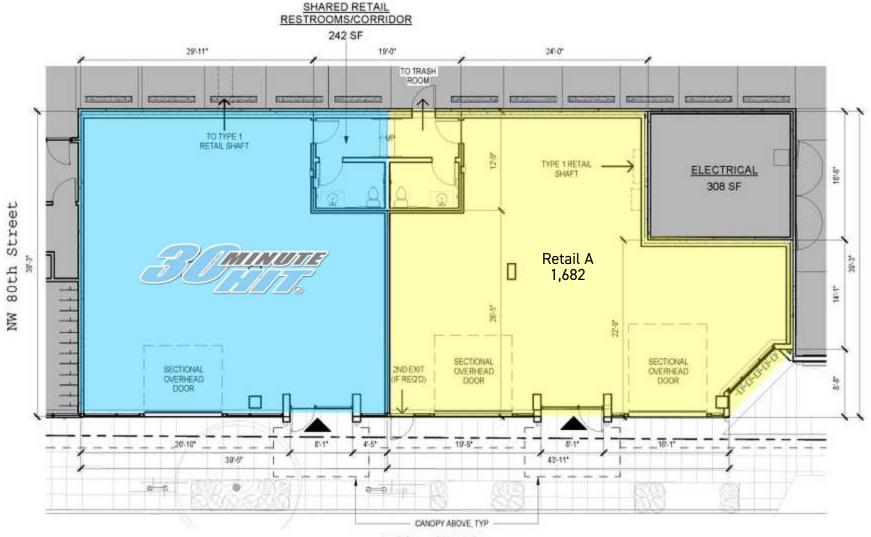

#### **AVAILABLE SPACE**

| SUITE    | TENANT    | SIZE (SF | EST. OPERATING<br>EXPENSES | LEASE<br>RATE | DESCRIPTION                                                                                                                           |
|----------|-----------|----------|----------------------------|---------------|---------------------------------------------------------------------------------------------------------------------------------------|
| Retail A | Available | 1,682    | \$9.00                     | Inquire       | Retail/Restaurant space with Type 1 hood shaft, large storefront windows, two roll-up doors fronting 15th Ave NW, shared restrooms.   |
| Retail B | LEASED    | 1,531    | \$9.00                     | Inquire       | Corner Retail/Restaurant space with Type 1 hood shaft, large storefront windows, roll-up door fronting 15th Ave NW, shared restrooms. |