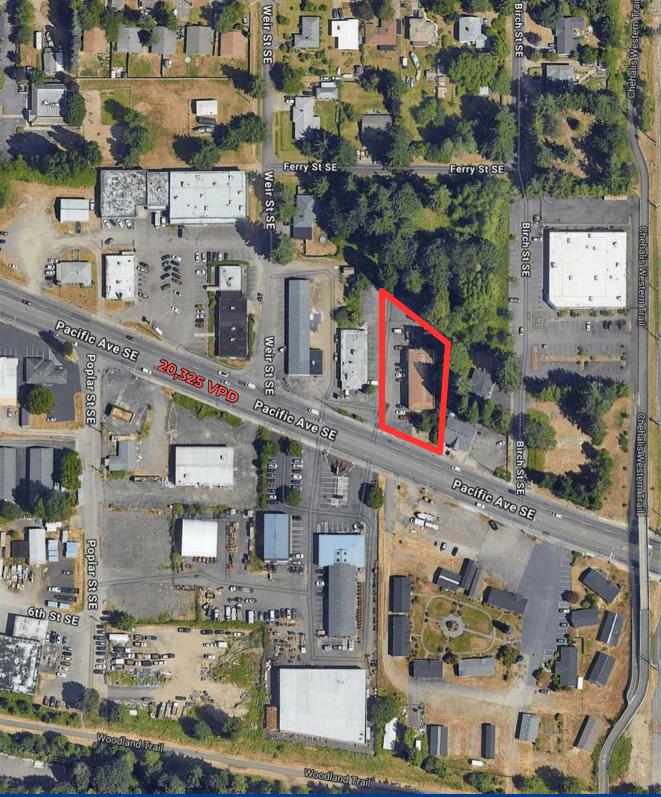

#### FLOOR 2

- 2,050 SF
- \$12.00/SF + NNN
- Located directly off Pacific Ave SE between South Sound Shopping Center and Olympia Square Mall
- Landlord will contribute TI for good credit tenants
- Easily accessible from I-5