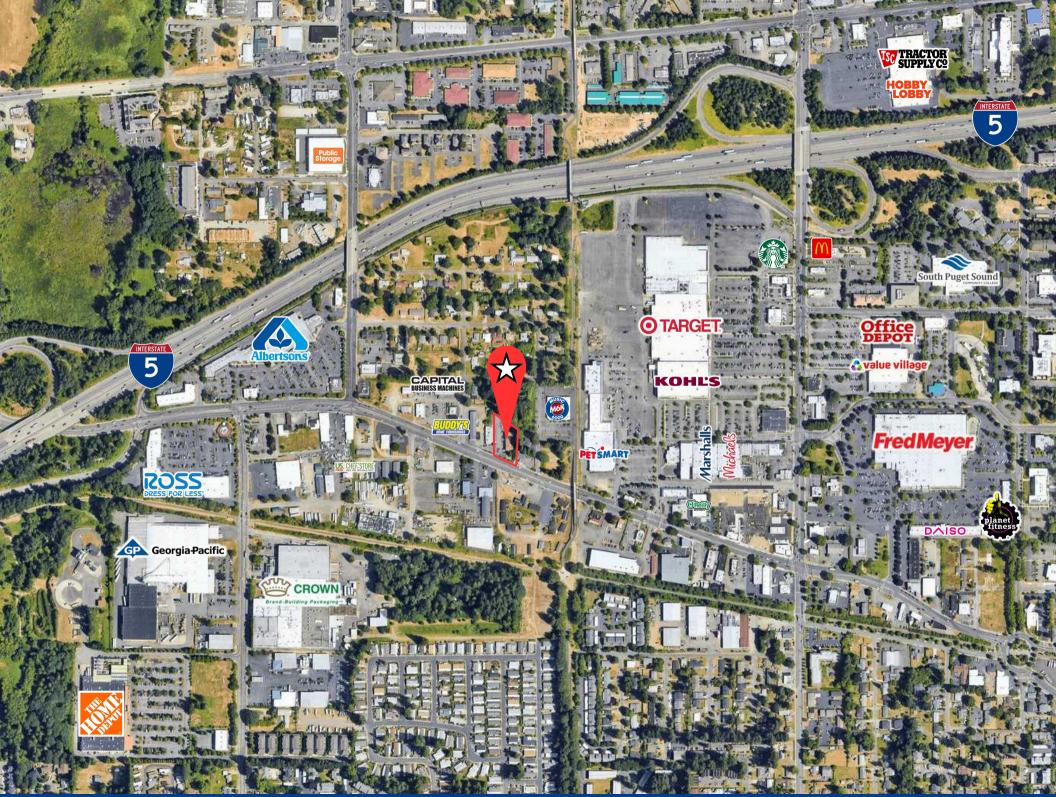

#### FLOOR 2

- 2,050 SF
- \$12.00/SF + NNN
- Located directly off Pacific Ave SE between South Sound Shopping Center and Olympia Square Mall
- Landlord will contribute TI for good credit tenants
- Easily accessible from I-5