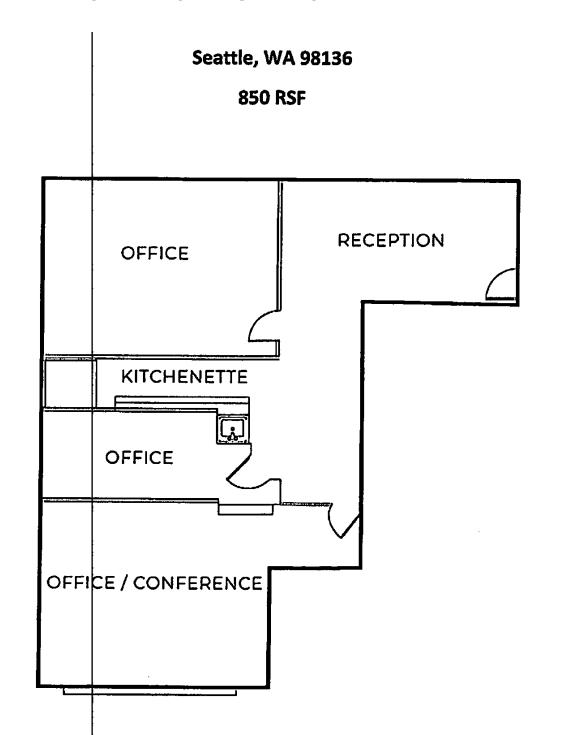

865 SF with reception, three offices and kitchenette area Rent rate - \$30 PSF + estimated NNN for 2025 to be \$7.68

Total monthly - \$2,716.10

Up to two Tenant parking stalls available at \$100 per month