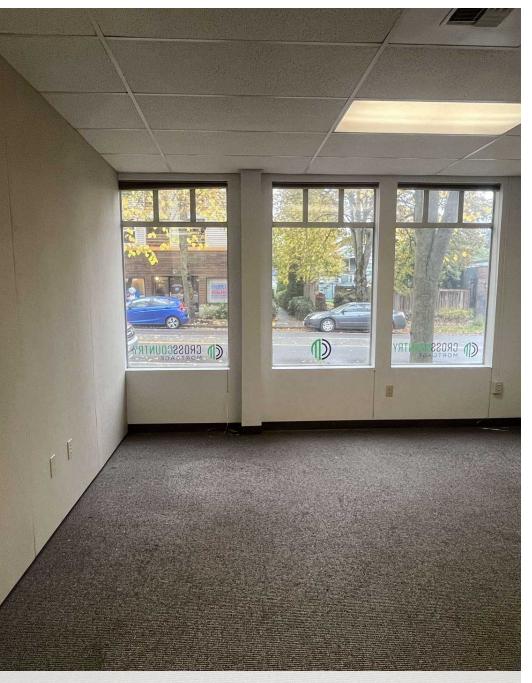

865 SF with reception, three offices and kitchenette area Rent rate - \$30 PSF + estimated NNN for 2025 to be \$7.68

Total monthly - \$2,716.10

Up to two Tenant parking stalls available at \$100 per month