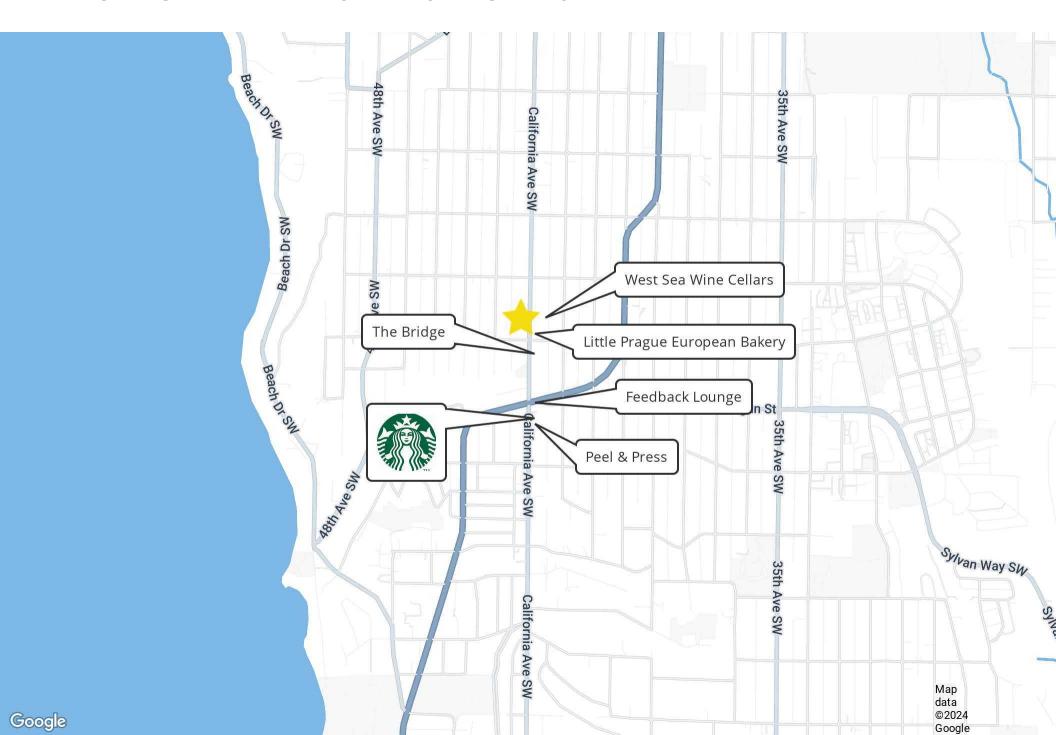

#### WEST SEATTLE OFFICE SPACE

Discover the vibrant surroundings of this location at 6041 California Avenue Southwest. Nestled in the heart of West Seattle, this area offers a perfect balance of work and play. Enjoy a wide array of local eateries, coffee shops, and boutique shopping just a short distance away. The nearby Alki Beach provides a picturesque backdrop for rejuvenating lunch breaks or after-work stroll. For those seeking entertainment and culture, the bustling Admiral District and the historic West Seattle Junction are just moments away. With its convenient access to major transportation routes and attractive amenities, the area offers an ideal setting for office tenants to thrive.