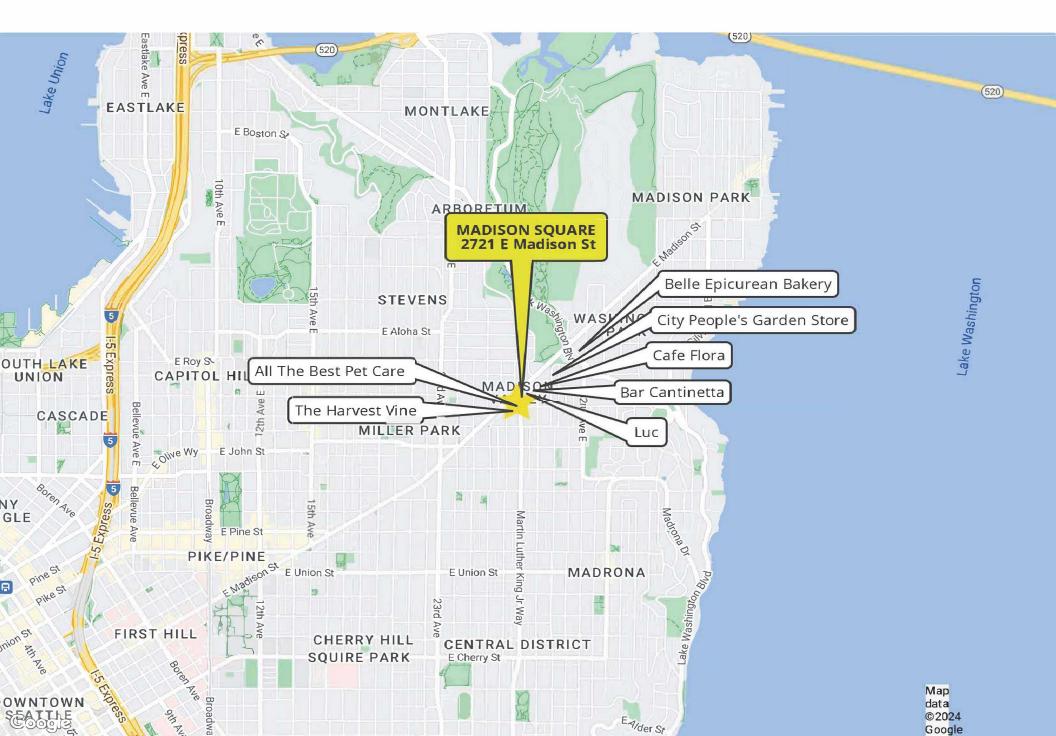

#### LOCATION OVERVIEW

Madison Valley is a neighborhood nestled between Capitol Hill, Madrona, Madison Park, and Lake Washington. Located near the Washington Park Arboretum, it is a quiet neighborhood with European flavor. The business district is an eclectic mix of sophisticated shops, services, and restaurants. Close proximity to downtown also makes this a desirable place to live and work.

### 2721 E MADISON STREET, SEATTLE, WA 98112