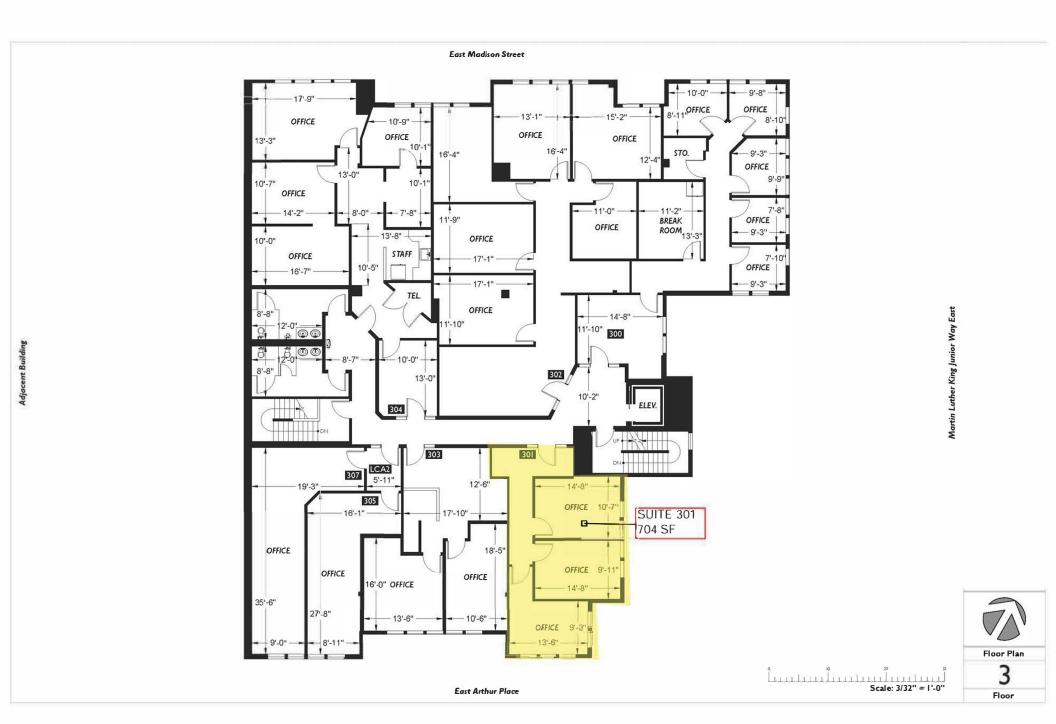

## AVAILABLE SPACES

| SUITE     | SIZE (SF) | LEASE TYPE     | LEASE RATE    | DESCRIPTION                                                                                                                                  |
|-----------|-----------|----------------|---------------|----------------------------------------------------------------------------------------------------------------------------------------------|
| Suite 204 | 2,701 SF  | Modified Gross | \$29.00 SF/yr | Available now. North facing suite, comprised of 9 private offices, conference room, and kitchenette. Updated with new carpet and paint. A/C. |
| Suite 301 | 704 SF    | Modified Gross | \$29.00 SF/yr | Available now. Top floor (3rd) suite comprised of 3 private offices, corner suite with great natural light, A/C.                             |