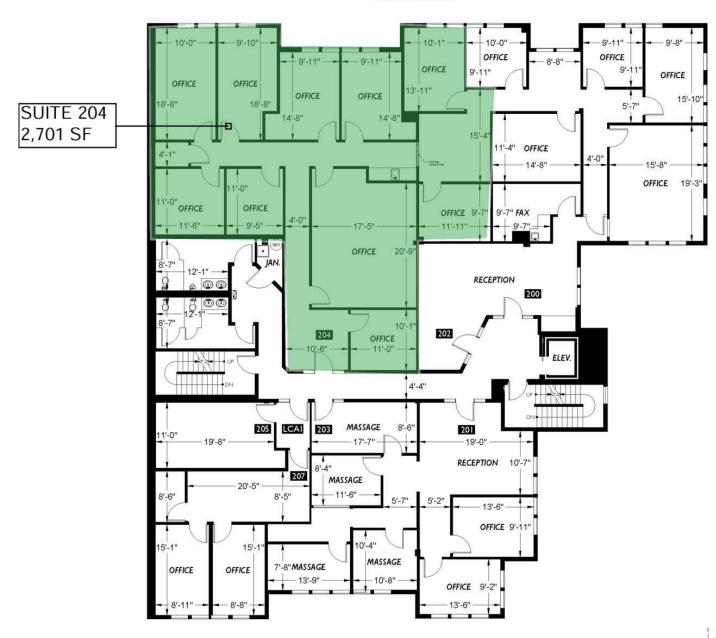

## AVAILABLE SPACES

| SUITE     | SIZE (SF) | LEASE TYPE     | LEASE RATE    | DESCRIPTION                                                                                                                                  |
|-----------|-----------|----------------|---------------|----------------------------------------------------------------------------------------------------------------------------------------------|
| Suite 204 | 2,701 SF  | Modified Gross | \$29.00 SF/yr | Available now. North facing suite, comprised of 9 private offices, conference room, and kitchenette. Updated with new carpet and paint. A/C. |
| Suite 301 | 704 SF    | Modified Gross | \$29.00 SF/yr | Available now. Top floor (3rd) suite comprised of 3 private offices, corner suite with great natural light, A/C.                             |