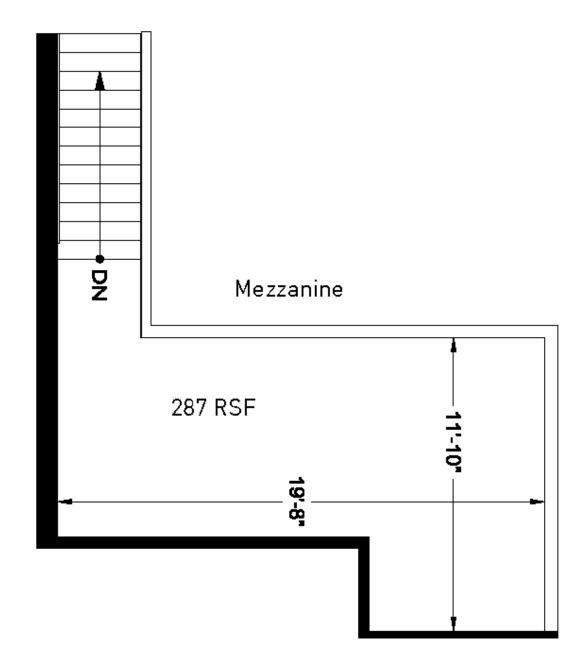

### **PROPERTY HIGHLIGHTS**

- Highly visible corner retail/office space located in the vibrant Pike/Pine Corridor on Capitol Hill
- Character rich building features wood floors, two full sides of floor to ceilings windows, abundant natural light, soaring wood beam ceilings, and HVAC
- Ideal for boutique retail, home goods and furnishings, apparel, art gallery, coffee shop, café
- Surrounding businesses include Fogon Cocina Mexicana, Rival Fitness, Mercado Luna, MEET Korean BBQ, Rudy's Barbershop, Blu Dot, Aesop, Rapha, Marine Layer and more!
- 2,205 SF comprised of 1,918 street-level plus 287 SF mezzanine
- 4 onsite parking stalls available at \$165/stall per month
- Rental Rate \$36/SF/YR plus 2024 NNN (\$11.70/SF/YR) = \$7,624.05 (no rent charged on mezzanine). NNN includes water, sewer, garbage, electricity, HVAC.
- Available now