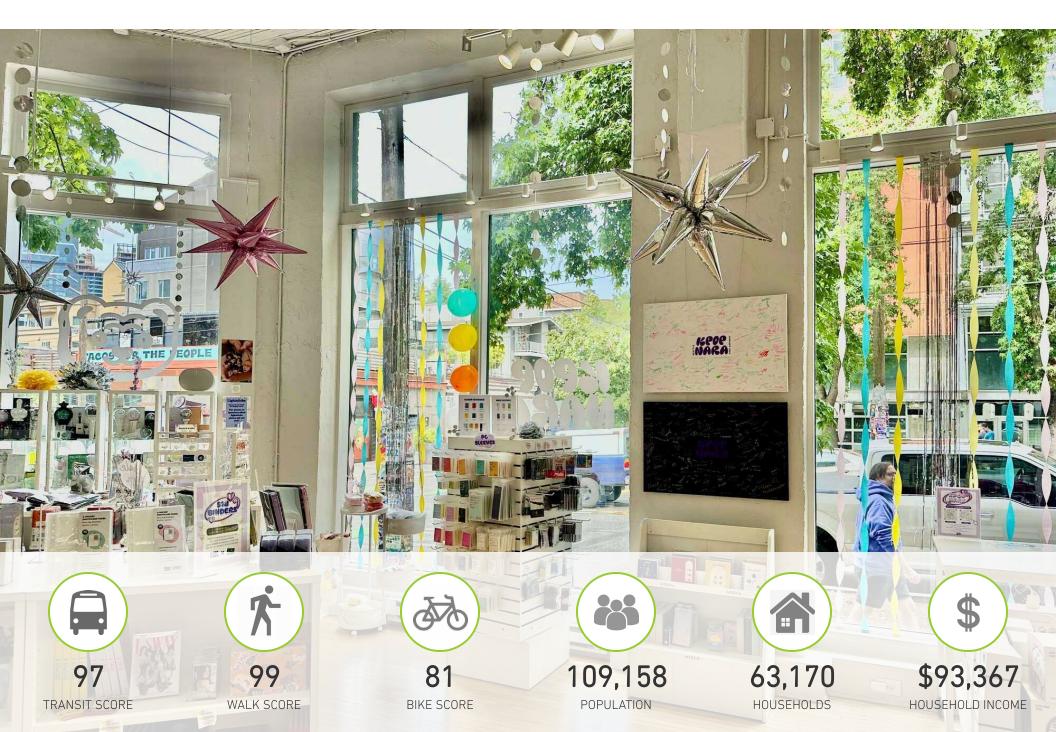

#### NEIGHBORHOOD OVERVIEW

The Warn Building is located on the west edge of Capitol Hill's highly sought after Pike Pine corridor. This is one of Seattle's fastest growing neighborhoods and is known for specialty retailers, a thriving restaurant and nightlife scene, and high residential density. Incredible pedestrian and vehicle traffic and easy access to downtown and I-5.