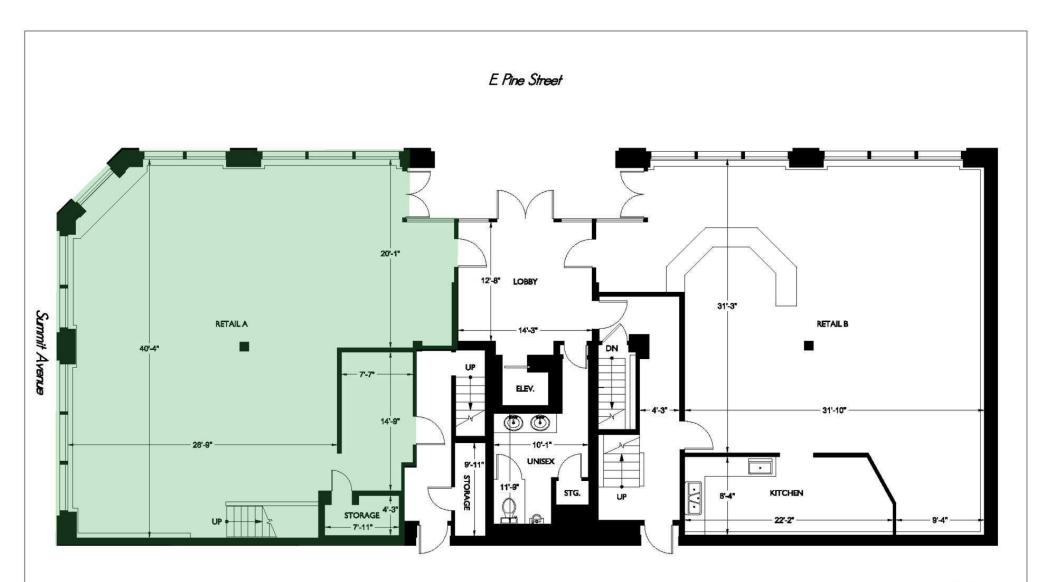

### **PROPERTY HIGHLIGHTS**

- Highly visible corner retail/office space located in the vibrant Pike/Pine Corridor on Capitol Hill
- Character rich building features wood floors, two full sides of floor to ceilings windows, abundant natural light, soaring wood beam ceilings, and HVAC
- Ideal for boutique retail, home goods and furnishings, apparel, art gallery, coffee shop, café
- Surrounding businesses include Fogon Cocina Mexicana, Rival Fitness, Mercado Luna, MEET Korean BBQ, Rudy's Barbershop, Blu Dot, Aesop, Rapha, Marine Layer and more!
- 2,205 SF comprised of 1,918 street-level plus 287 SF mezzanine
- 4 onsite parking stalls available at \$165/stall per month
- Rental Rate \$36/SF/YR plus 2024 NNN (\$11.70/SF/YR) = \$7,624.05 (no rent charged on mezzanine). NNN includes water, sewer, garbage, electricity, HVAC.
- Available now