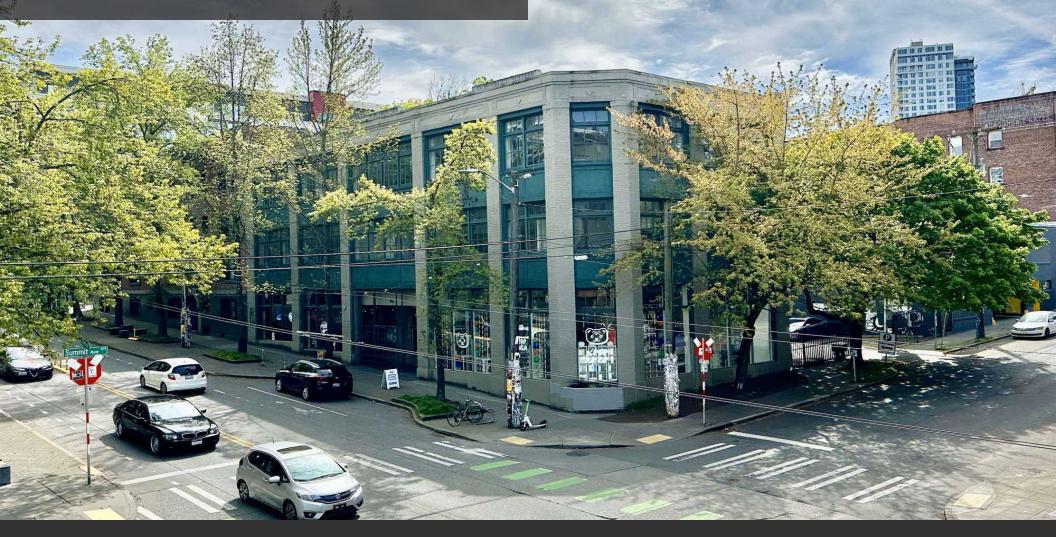

#### NEIGHBORHOOD OVERVIEW

The Warn Building is located on the west edge of Capitol Hill's highly sought after Pike Pine corridor. This is one of Seattle's fastest growing neighborhoods and is known for specialty retailers, a thriving restaurant and nightlife scene, and high residential density. Incredible pedestrian and vehicle traffic and easy access to downtown and I-5.

### **PROPERTY HIGHLIGHTS**

- Highly visible corner retail/office space located in the vibrant Pike/Pine Corridor on Capitol Hill
- Character rich building features wood floors, two full sides of floor to ceilings windows, abundant natural light, soaring wood beam ceilings, and HVAC
- Ideal for boutique retail, home goods and furnishings, apparel, art gallery, coffee shop, café
- Surrounding businesses include Fogon Cocina Mexicana, Rival Fitness, Mercado Luna, MEET Korean BBQ, Rudy's Barbershop, Blu Dot, Aesop, Rapha, Marine Layer and more!
- 2,205 SF comprised of 1,918 street-level plus 287 SF mezzanine
- 4 onsite parking stalls available at \$165/stall per month
- Rental Rate \$36/SF/YR plus 2024 NNN (\$11.70/SF/YR) = \$7,624.05 (no rent charged on mezzanine). NNN includes water, sewer, garbage, electricity, HVAC.
- Available now