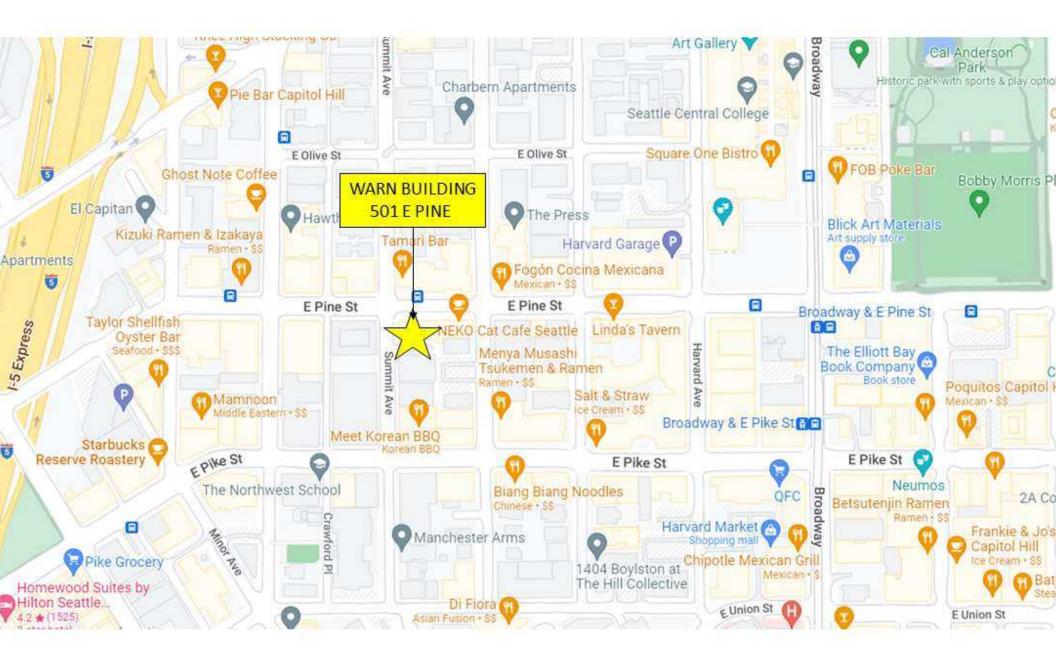

#### NEIGHBORHOOD OVERVIEW

The Warn Building is located on the west edge of Capitol Hill's highly sought after Pike Pine corridor. This is one of Seattle's fastest growing neighborhoods and is known for specialty retailers, a thriving restaurant and nightlife scene, and high residential density. Incredible pedestrian and vehicle traffic and easy access to downtown and I-5.

### **PROPERTY HIGHLIGHTS**

- Highly visible corner retail/office space located in the vibrant Pike/Pine Corridor on Capitol Hill
- Character rich building features wood floors, two full sides of floor to ceilings windows, abundant natural light, soaring wood beam ceilings, and HVAC
- Ideal for boutique retail, home goods and furnishings, apparel, art gallery, coffee shop, café
- Surrounding businesses include Fogon Cocina Mexicana, Rival Fitness, Mercado Luna, MEET Korean BBQ, Rudy's Barbershop, Blu Dot, Aesop, Rapha, Marine Layer and more!
- 2,205 SF comprised of 1,918 street-level plus 287 SF mezzanine
- 4 onsite parking stalls available at \$165/stall per month
- Rental Rate \$36/SF/YR plus 2024 NNN (\$11.70/SF/YR) = \$7,624.05 (no rent charged on mezzanine). NNN includes water, sewer, garbage, electricity, HVAC.
- Available now