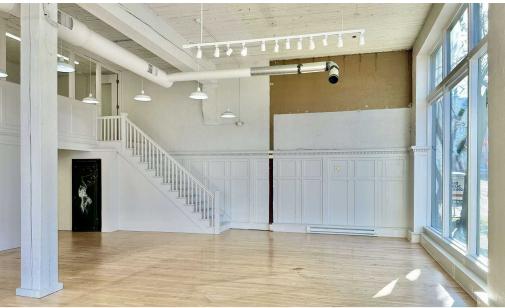

### **PROPERTY HIGHLIGHTS**

- Highly visible corner retail/office space located in the vibrant Pike/Pine Corridor on Capitol Hill
- Character rich building features wood floors, two full sides of floor to ceilings windows, abundant natural light, soaring wood beam ceilings, and HVAC
- Ideal for boutique retail, home goods and furnishings, apparel, art gallery, coffee shop, café
- Surrounding businesses include Fogon Cocina Mexicana, Rival Fitness, Mercado Luna, MEET Korean BBQ, Rudy's Barbershop, Blu Dot, Aesop, Rapha, Marine Layer and more!
- 2,205 SF comprised of 1,918 street-level plus 287 SF mezzanine
- 4 onsite parking stalls available at \$165/stall per month
- Rental Rate \$36/SF/YR plus 2024 NNN (\$11.70/SF/YR) = \$7,624.05 (no rent charged on mezzanine). NNN includes water, sewer, garbage, electricity, HVAC.
- Available now