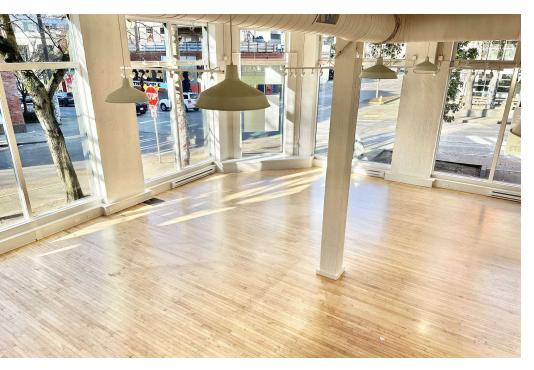

### **PROPERTY HIGHLIGHTS**

- Highly visible corner retail/office space located in the vibrant Pike/Pine Corridor on Capitol Hill
- Character rich building features wood floors, two full sides of floor to ceilings windows, abundant natural light, soaring wood beam ceilings, and HVAC
- Ideal for boutique retail, home goods and furnishings, apparel, art gallery, coffee shop, café
- Surrounding businesses include Fogon Cocina Mexicana, Rival Fitness, Mercado Luna, MEET Korean BBQ, Rudy's Barbershop, Blu Dot, Aesop, Rapha, Marine Layer and more!
- 2,205 SF comprised of 1,918 street-level plus 287 SF mezzanine
- 4 onsite parking stalls available at \$165/stall per month
- Rental Rate \$36/SF/YR plus 2024 NNN (\$11.70/SF/YR) = \$7,624.05 (no rent charged on mezzanine). NNN includes water, sewer, garbage, electricity, HVAC.
- Available now