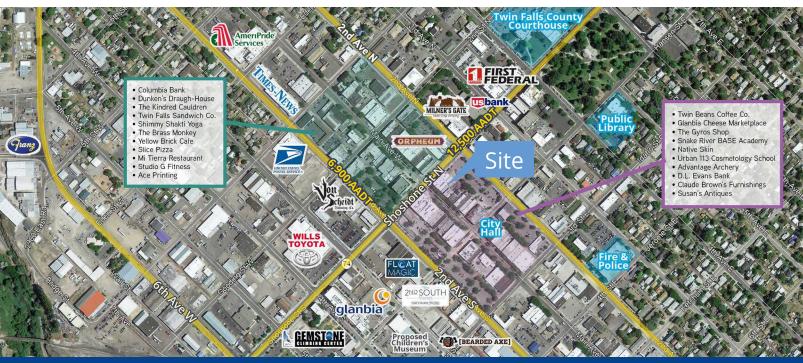

# 113 Main Avenue E. Twin Falls, ID 83301

#### Demos

|               | 1 Miles  | 3 Miles  | 5 Miles  |
|---------------|----------|----------|----------|
| Population    | 11,899   | 55,717   | 65,060   |
| Households    | 4,727    | 20,803   | 23,898   |
| Avg.HH Income | \$79,222 | \$86,039 | \$90,703 |