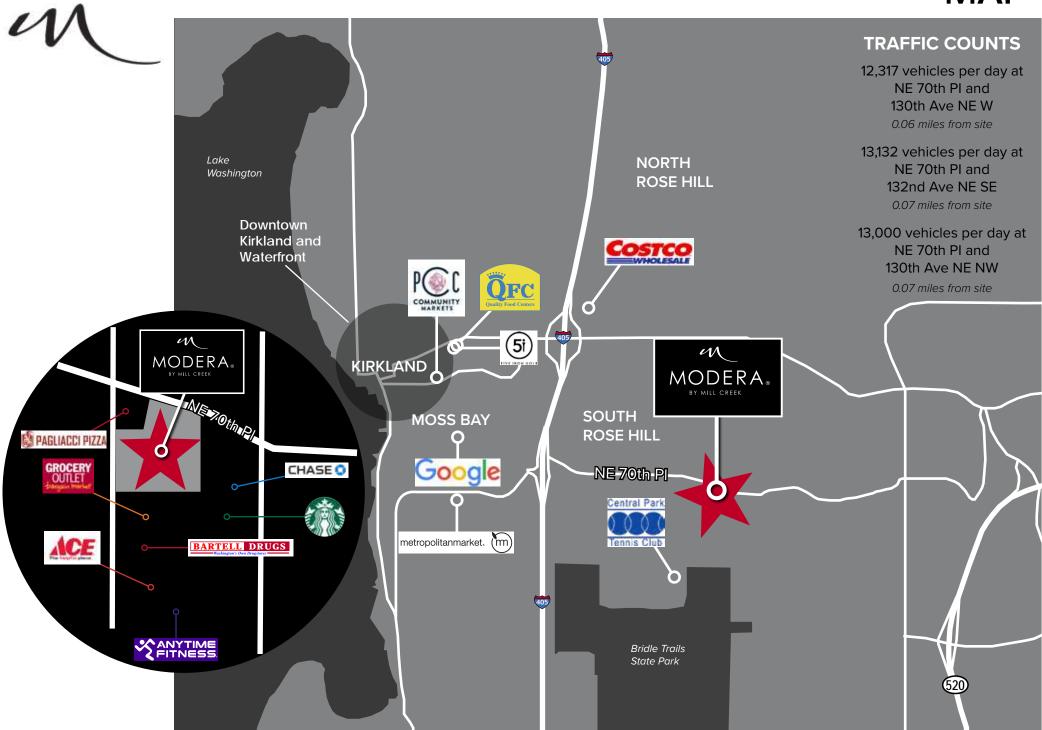

#### **MAP**

#### **TRAFFIC COUNTS**

12,317 vehicles per day at NE 70th PI and 130th Ave NE W

0.06 miles from site

13,132 vehicles per day at NE 70th PI and 132nd Ave NE SE

0.07 miles from site

13,000 vehicles per day at NE 70th PI and 130th Ave NE NW

0.07 miles from site

BY MILL CREEK

**BRIDLE TRAILS** 

13033 NE 70th Place | Kirkland, WA 98033