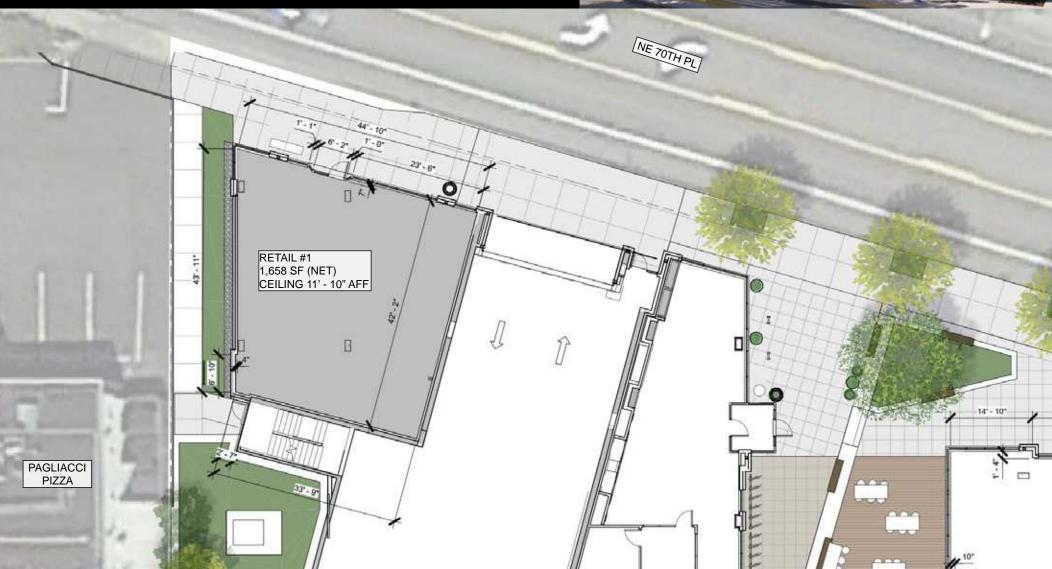

Modera Bridle Trails, a 391-unit contemporary residential project, coming soon to Kirkland, Washington. Conveniently located just 10 miles east of Downtown Seattle, the project is nestled between downtown Kirkland, Redmond, Bellevue, and Overlake, offering prime access to key areas in the region. Kirkland boasts a growing population that includes young professionals, families, and retirees. With a median household income exceeding \$100,000, the area reflects an affluent and professional demographic. Three retail spaces are available for lease within Modera Bridle Trails, presenting excellent opportunities for businesses to serve this vibrant community.

The building is anticipated to open Summer 2026.





### MODERA BRIDLE TRAILS

BY MILL CREEK

RETAIL #1 FLOOR PLAN1,658 SF AVAILABLE









## RETAIL #3 FLOOR PLAN • 2,213 SF AVAILABLE

CAN BE COMBINED WITH RETAIL #2 FOR 4,424 SF



#### **MAP**













#### **DEMOGRAPHICS**

AVERAGE HOUSEHOLD INCOME

1-Mile: \$185,533 2-Mile: \$173,325 3-Mile: \$171,815

TOTAL POPULATION

1-Mile: 12,034 3-Mile: 58,995 5-Mile: 112,025

#### **TRAFFIC COUNTS**

12,317 vehicles per day at NE 70th PI and 130th Ave NE W

0.06 miles from site

13,132 vehicles per day at NE 70th PI and 132nd Ave NE SE

0.07 miles from site

13,000 vehicles per day at NE 70th PI and 130th Ave NE NW

0.07 miles from site



BY MILL CREEK

**BRIDLE TRAILS** 

13033 NE 70th Place | Kirkland, WA 98033

### RETAIL FOR LEASE FOR MORE INFORMATION

Avery Connell avery@wccommercialrealty.com 206.475.9367

Tiffini Connell tiffini@wccommercialrealty.com 206.854.1925