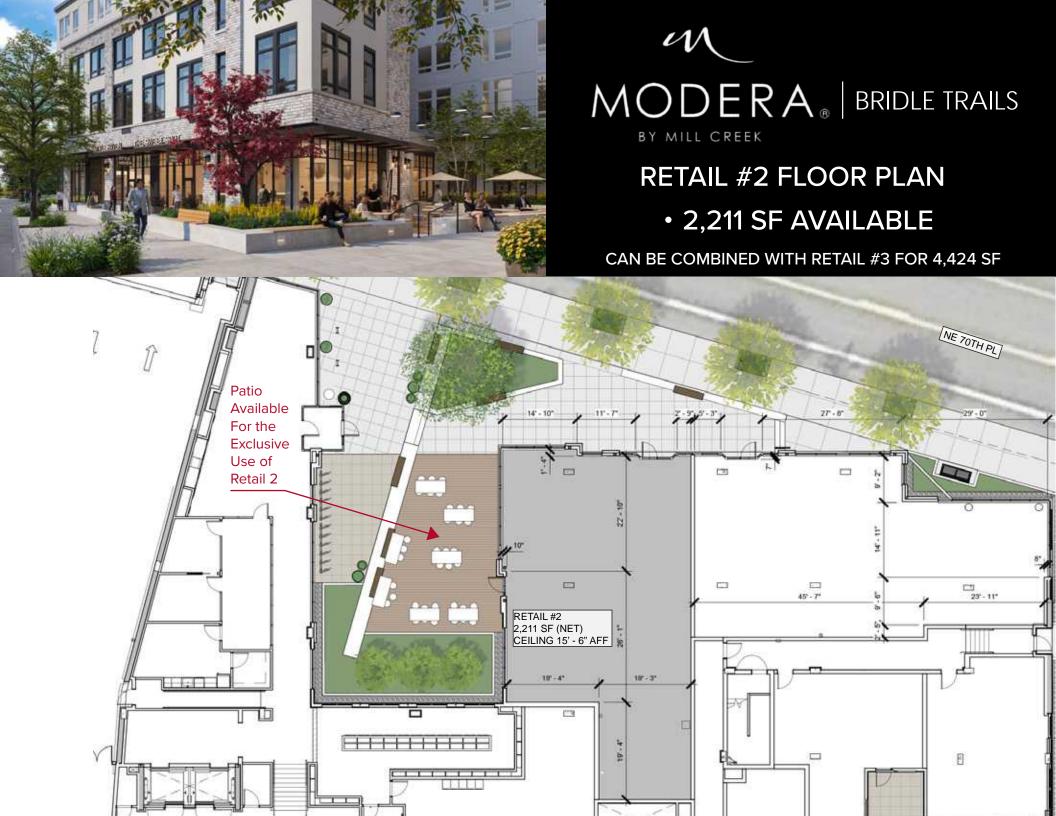

Join Modera Bridle Trails, a 391-unit contemporary residential project, coming soon to Kirkland, Washington. Conveniently located just 10 miles east of Downtown Seattle, the project is nestled between downtown Kirkland, Redmond, Bellevue, and Overlake, offering prime access to key areas in the region. Kirkland boasts a growing population that includes young professionals, families, and retirees. With a median household income exceeding \$100,000, the area reflects an affluent and professional demographic. Three retail spaces are available for lease within Modera Bridle Trails, presenting excellent opportunities for businesses to serve this vibrant community.