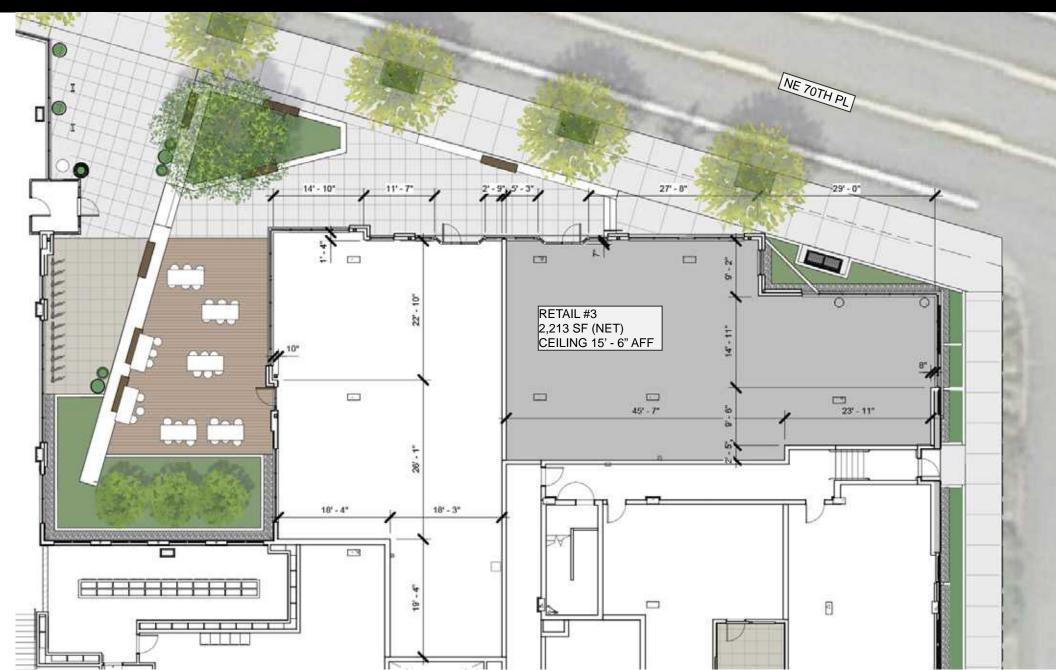

## RETAIL #3 FLOOR PLAN • 2,213 SF AVAILABLE

CAN BE COMBINED WITH RETAIL #2 FOR 4,424 SF