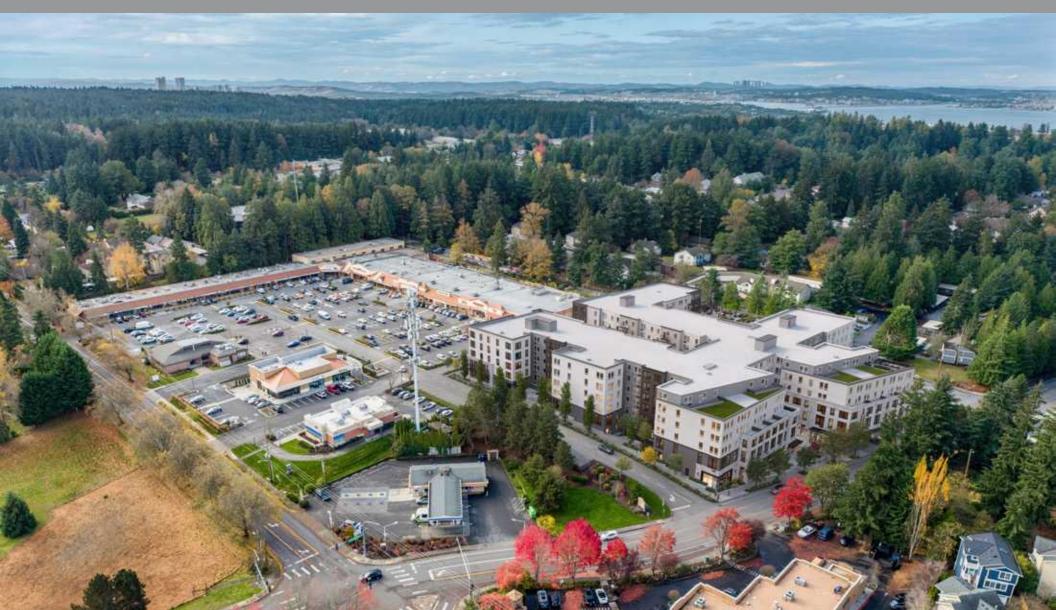

ll tiffini@wccommercialrealty.com 206.854.1925



West Coast Commercial Realty



Join Modera Bridle Trails, a 391-unit contemporary residential project, coming soon to Kirkland, Washington. Conveniently located just 10 miles east of Downtown Seattle, the project is nestled between downtown Kirkland, Redmond, Bellevue, and Overlake, offering prime access to key areas in the region. Kirkland boasts a growing population that includes young professionals, families, and retirees. With a median household income exceeding \$100,000, the area reflects an affluent and professional demographic. Three retail spaces are available for lease within Modera Bridle Trails, presenting excellent opportunities for businesses to serve this vibrant community.

The building is anticipated to open Summer 2026.





### MODERA BRIDLE TRAILS

BY MILL CREEK

RETAIL #1 FLOOR PLAN1,658 SF AVAILABLE









## RETAIL #3 FLOOR PLAN • 2,213 SF AVAILABLE

CAN BE COMBINED WITH RETAIL #2 FOR 4,424 SF



#### **MAP**













#### **DEMOGRAPHICS**

AVERAGE HOUSEHOLD INCOME

1-Mile: \$185,533 2-Mile: \$173,325 3-Mile: \$171,815

TOTAL POPULATION

1-Mile: 12,034 3-Mile: 58,995 5-Mile: 112,025

#### **TRAFFIC COUNTS**

12,317 vehicles per day at NE 70th PI and 130th Ave NE W

0.06 miles from site

13,132 vehicles per day at NE 70th PI and 132nd Ave NE SE

0.07 miles from site

13,000 vehicles per day at NE 70th PI and 130th Ave NE NW

0.07 miles from site



BY MILL CREEK

**BRIDLE TRAILS** 

13033 NE 70th Place | Kirkland, WA 98033

### RETAIL FOR LEASE FOR MORE INFORMATION

Avery Connell avery@wccommerci