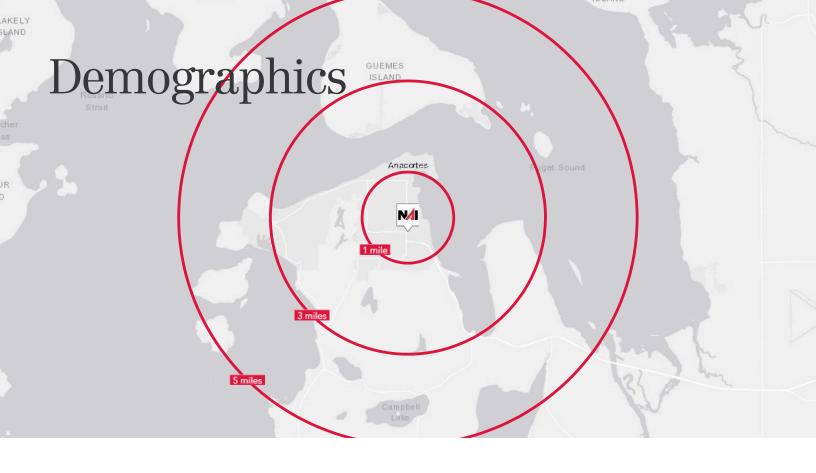

## 2616 COMMERCIAL AVE, ANACORTES, WA

|                    | 1 MILE   | 3 MILES  | 5 MILES  |  |
|--------------------|----------|----------|----------|--|
| Population         | 6,971    | 17,266   | 21,413   |  |
| 2029 Population    | 7,101    | 17,774   | 22,045   |  |
| Daytime Population | 8,808    | 19,273   | 23,395   |  |
| Households         | 3,017    | 7,580    | 9,514    |  |
| Median Age         | 45.8     | 50.6     | 52.4     |  |
| Median HH Income   | \$72,085 | \$91,540 | \$94,616 |  |