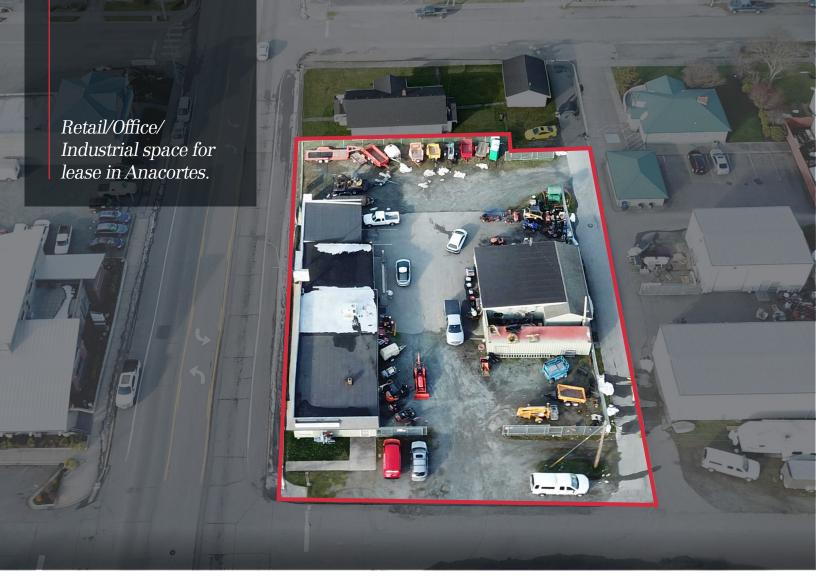

### PROPERTY HIGHLIGHTS

- + 2 buildings
- + 3.309 SF of office/store
- + 1,508 SF of shop/warehouse
- + Zoning: C (City of Anacortes)
- + Single tenant only
- + Traffic count = 16,000 vehicles daily
- + Ground leases will be considered

**BUILDING SF** 

4,817 SF

LOT SF

**19,117** on hard corner

ASKING RENT/MO

\$7,000

TYPE

NNN=\$1,500/Mo