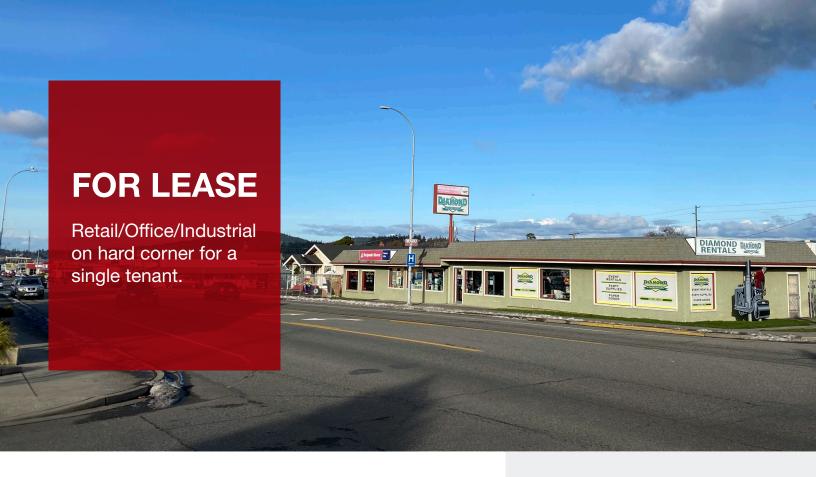

# 2615 Commercial Ave

(Hwy 20) - Anacortes, WA

Highly visible retail/office/industrial property situated in the heart of Anacortes' vibrant commercial district.

### PROPERTY HIGHLIGHTS

- + 2 buildings
- + 3.309 SF of office/store
- + 1,508 SF of shop/warehouse
- + Zoning: C (City of Anacortes)
- + Single tenant only
- + Traffic count = 16,000 vehicles daily
- + Ground leases will be considered