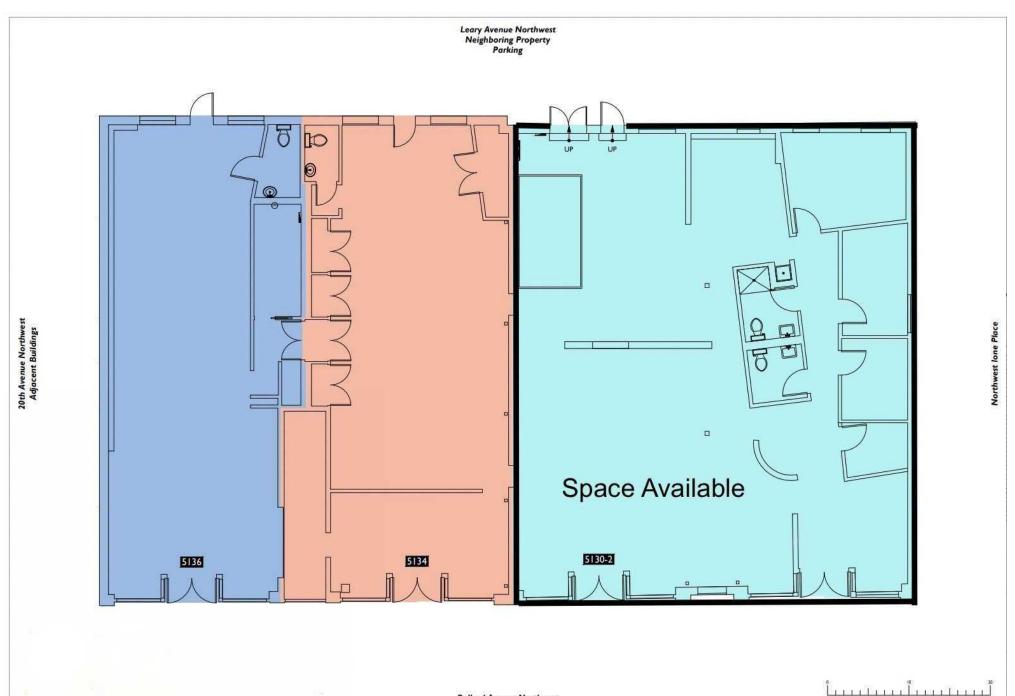

available









This information has been obtained from sources believed reliable. No guarantee, warranty or representation, express or implied, is made as to the accuracy of the information contained herein, and same is submitted subject to errors, omissions, change of price, rental or other conditions withdrawal without notice, and to any special listing conditions, imposed by our principals. Any projections, opinions, assumptions or estimates used are for example only and do not represent the current or future performance of the property.

5130 BALLARD AVE NW, SEATTLE, WA 98107

### CATERING/EVENT, PRODUCTION KITCHEN, RESTAURANT/LOUNGE



2024 Demographics based on a 2 mile radius

#### 5130 BALLARD AVE NW, SEATTLE, WA 98107

## CATERING/EVENT, PRODUCTION KITCHEN, RESTAURANT/LOUNGE



Scale: 1/8" = 1'-0"

### CATERING/EVENT, PRODUCTION KITCHEN, RESTAURANT/LOUNGE