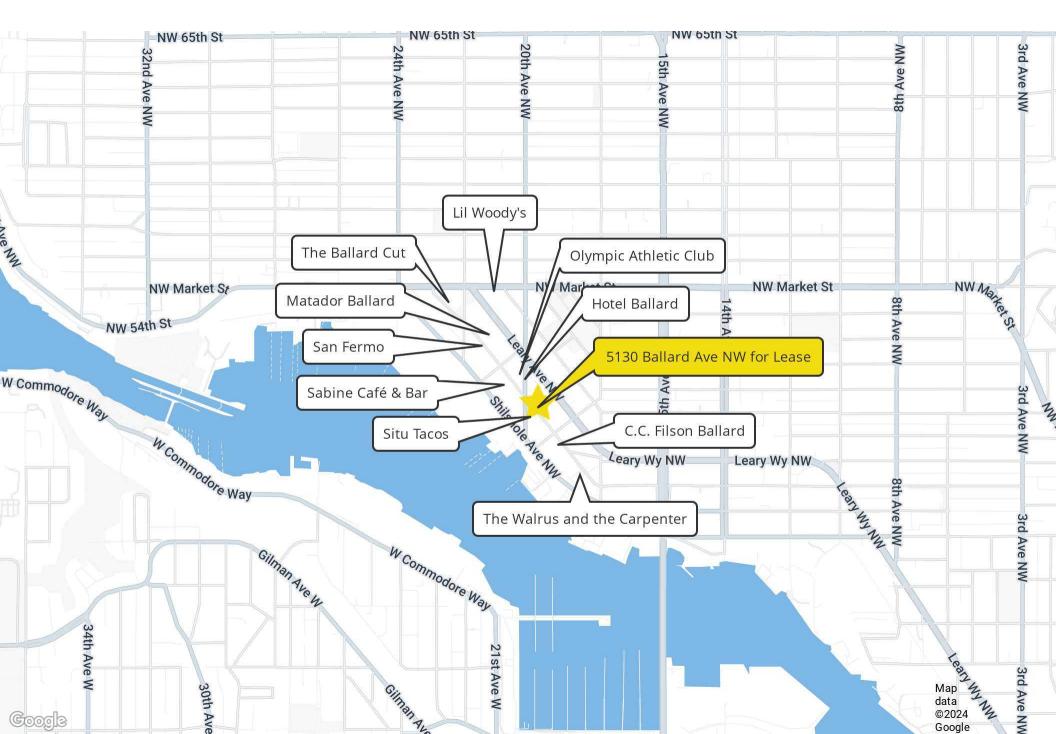

#### THE OPPORTUNITY

- Rare opportunity to lease one-of-a-kind production/catering kitchen in the heart of Ballard with a PRIME corner location on Ballard Avenue
- Character filled classic brick building features a vibrant light-filled space with expansive windows, reclaimed wood accents, high ceilings and HVAC,
- Kitchen features 23' 7" hooded cooking line, 14'x7'x20" Walk-in Refrigerator/Freezer, 18' Type 1 hood, 5' 7" self-cleaning Type 1 hood for wood fired equipment.
- Full equipment list available upon request
- Four (4) secure parking stalls at fair market rent
- Building Co-tenant is Good & Well Supply Co.
- Surrounding neighborhood businesses include C.C. Filson, Situ Tacos, Sabine Cafe & Bar, The Ballard Cut, San Fermo, Hotel Ballard, The Walrus and the Carpenter
- Available June 1, 2025
- 2,875 SF
- Monthly Rent \$9,100 plus 2024 NNN (\$2,956) = \$12,056. Long term lease available