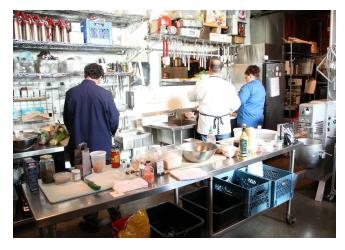

#### THE OPPORTUNITY

- Rare opportunity to lease one-of-a-kind production/catering kitchen in the heart of Ballard with a PRIME corner location on Ballard Avenue
- Character filled classic brick building features a vibrant light-filled space with expansive windows, reclaimed wood accents, high ceilings and HVAC,
- Kitchen features 23' 7" hooded cooking line, 14'x7'x20" Walk-in Refrigerator/Freezer, 18' Type 1 hood, 5' 7" self-cleaning Type 1 hood for wood fired equipment.
- Full equipment list available upon request
- Four (4) secure parking stalls at fair market rent
- Building Co-tenant is Good & Well Supply Co.
- Surrounding neighborhood businesses include C.C. Filson, Situ Tacos, Sabine Cafe & Bar, The Ballard Cut, San Fermo, Hotel Ballard, The Walrus and the Carpenter
- Available June 1, 2025
- 2,875 SF
- Monthly Rent \$9,100 plus 2024 NNN (\$2,956) = \$12,056. Long term lease available