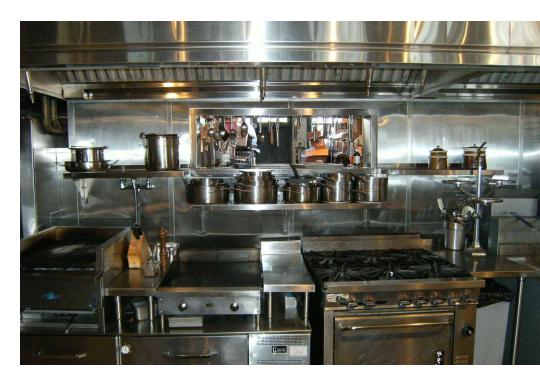

#### THE OPPORTUNITY

- Rare opportunity to lease one-of-a-kind production/catering kitchen in the heart of Ballard with a PRIME corner location on Ballard Avenue
- Character filled classic brick building features a vibrant light-filled space with expansive windows, reclaimed wood accents, high ceilings and HVAC,
- Kitchen features 23' 7" hooded cooking line, 14'x7'x20" Walk-in Refrigerator/Freezer, 18' Type 1 hood, 5' 7" self-cleaning Type 1 hood for wood fired equipment.
- Full equipment list available upon request
- Four (4) secure parking stalls at fair market rent
- Building Co-tenant is Good & Well Supply Co.
- Surrounding neighborhood businesses include C.C. Filson, Situ Tacos, Sabine Cafe & Bar, The Ballard Cut, San Fermo, Hotel Ballard, The Walrus and the Carpenter
- Available June 1, 2025
- 2,875 SF
- Monthly Rent \$9,100 plus 2024 NNN (\$2,956) = \$12,056. Long term lease available