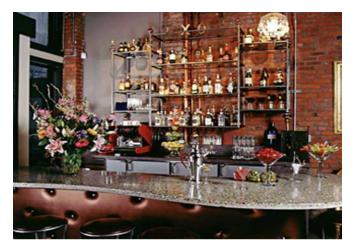

#### THE OPPORTUNITY

- Rare opportunity to lease one-of-a-kind production/catering kitchen in the heart of Ballard with a PRIME corner location on Ballard Avenue
- Character filled classic brick building features a vibrant light-filled space with expansive windows, reclaimed wood accents, high ceilings and HVAC,
- Kitchen features 23' 7" hooded cooking line, 14'x7'x20" Walk-in Refrigerator/Freezer, 18' Type 1 hood, 5' 7" self-cleaning Type 1 hood for wood fired equipment.
- Full equipment list available upon request
- Four (4) secure parking stalls at fair market rent
- Building Co-tenant is Good & Well Supply Co.
- Surrounding neighborhood businesses include C.C. Filson, Situ Tacos, Sabine Cafe & Bar, The Ballard Cut, San Fermo, Hotel Ballard, The Walrus and the Carpenter
- Available June 1, 2025
- 2,875 SF
- Monthly Rent \$9,100 plus 2024 NNN (\$2,956) = \$12,056. Long term lease available