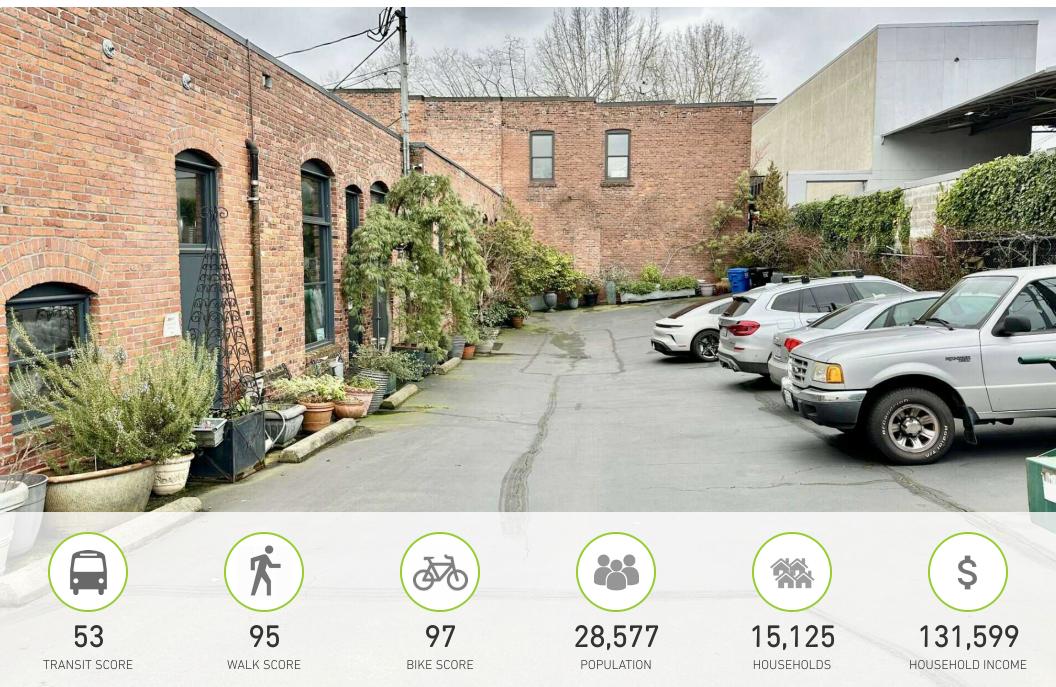

### CATERING/EVENT, PRODUCTION KITCHEN, RESTAURANT/LOUNGE

2024 Demographics based on a 2 mile radius