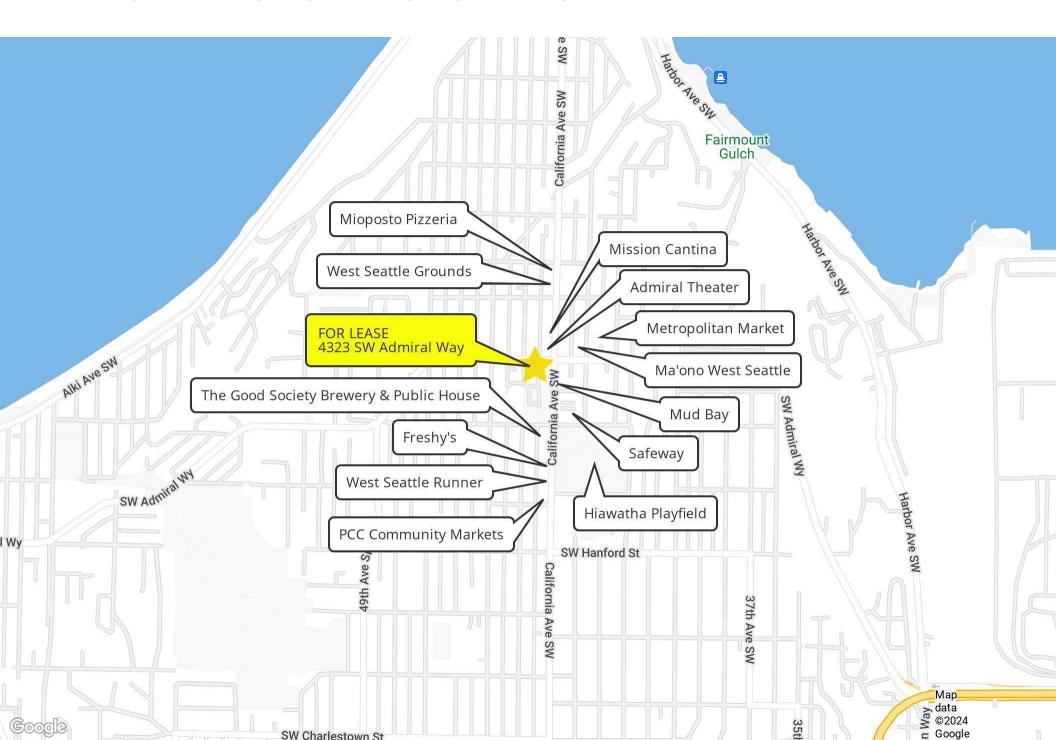

### NEIGHBORHOOD OVERVIEW

The Admiral District lies on the northern bluff of West Seattle, rich in views and history. Specialty retail, coffee shops, great restaurants, and quality grocery stores, combined with parks and libraries make up a thriving commercial district. An active Neighborhood Association serves the community and organizes several events throughout the year. Neighborhood businesses include Freshy's, Mio Posto, Metropolitan Market, Ma'ono, Admiral Theater, and The Good Society Brewery & Public House.