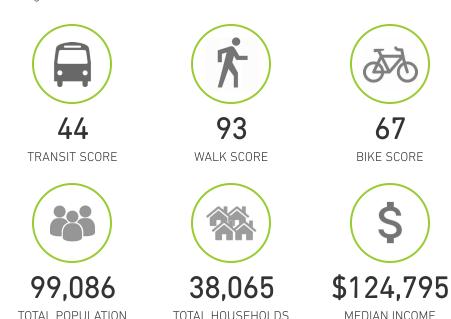

<sup>\*</sup> Estimated 2024 Demographics based on a 5 mile radius

SW Admiral Way