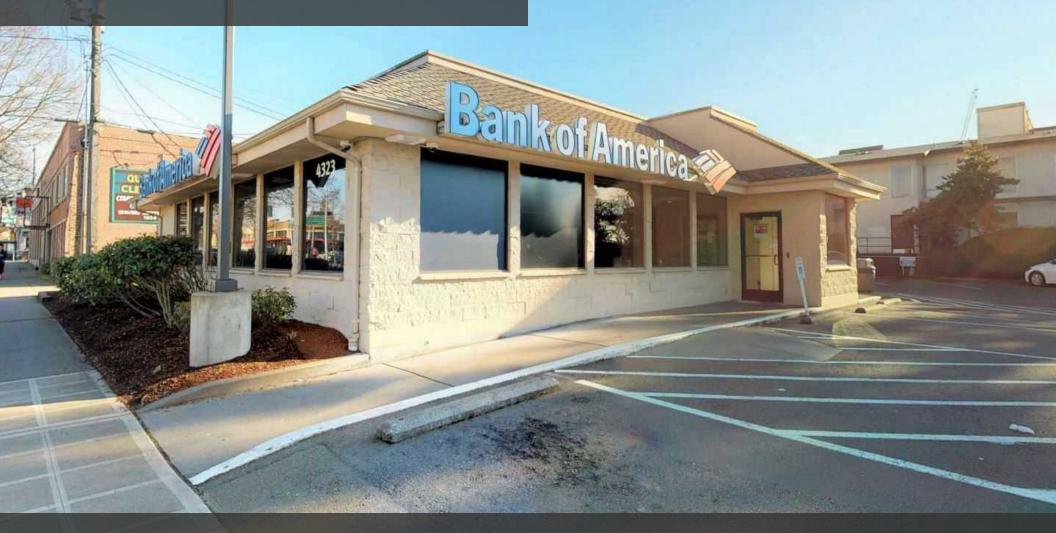

## FOR LEASE PRIME ADMIRAL DISTRICT FREE-STANDING BUILDING

4323 SW Admiral Way, Seattle, WA 98116

For more information please contact:

LAURA MILLER laura@gibraltarusa.com 206.351.3573 SAM BENTON samb@gibraltarusa.com 312.550.8825

### PROPERTY HIGHLIGHTS

- Prime frontage on SW Admiral Way in West Seattle
- Current buildout is Bank of America
- Ideal for financial institution, medical/dental/healthcare, childcare or restaurant
- 18 stall parking lot
- 2,493 Sq Ft
- HVAC
- Available March 2025
- Rental Rate: \$58.00/SF plus 2024 NNN (\$2,300/month) = \$14,349.50 per month. Long term lease available.