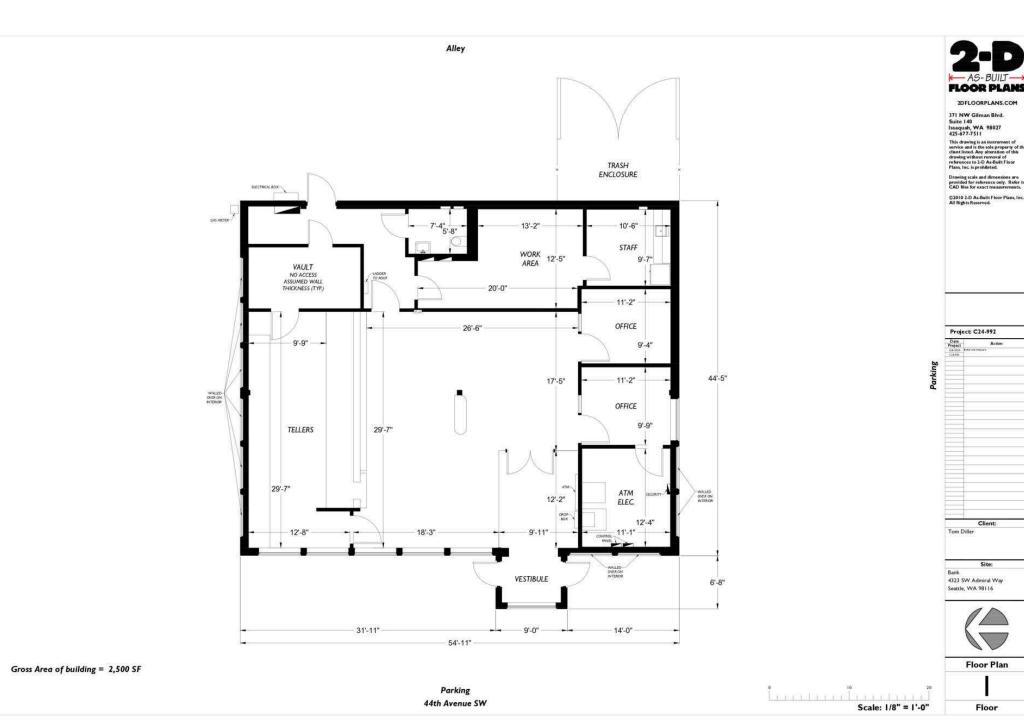

### PROPERTY HIGHLIGHTS

- Prime frontage on SW Admiral Way in West Seattle
- Current buildout is Bank of America
- Ideal for financial institution, medical/dental/healthcare, childcare or restaurant
- 18 stall parking lot
- 2,493 Sq Ft
- HVAC
- Available March 2025
- Rental Rate: \$58.00/SF plus 2024 NNN (\$2,300/month) = \$14,349.50 per month. Long term lease available.