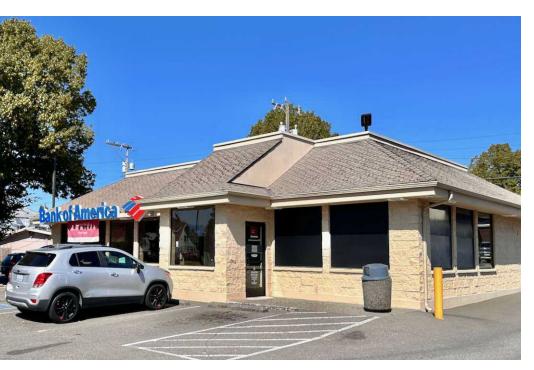

## FOR LEASE PRIME ADMIRAL DISTRICT FREE-STANDING BUILDING

4323 SW Admiral Way, Seattle, WA 98116

For more information please contact:

LAURA MILLER laura@gibraltarusa.com 206.351.3573 SAM BENTON samb@gibraltarusa.com 312.550.8825

### PROPERTY HIGHLIGHTS

- Prime frontage on SW Admiral Way in West Seattle
- Current buildout is Bank of America
- Ideal for financial institution, medical/dental/healthcare, childcare or restaurant
- 18 stall parking lot
- 2,493 Sq Ft
- HVAC
- Available March 2025
- Rental Rate: \$58.00/SF plus 2024 NNN (\$2,300/month) = \$14,349.50 per month. Long term lease available.