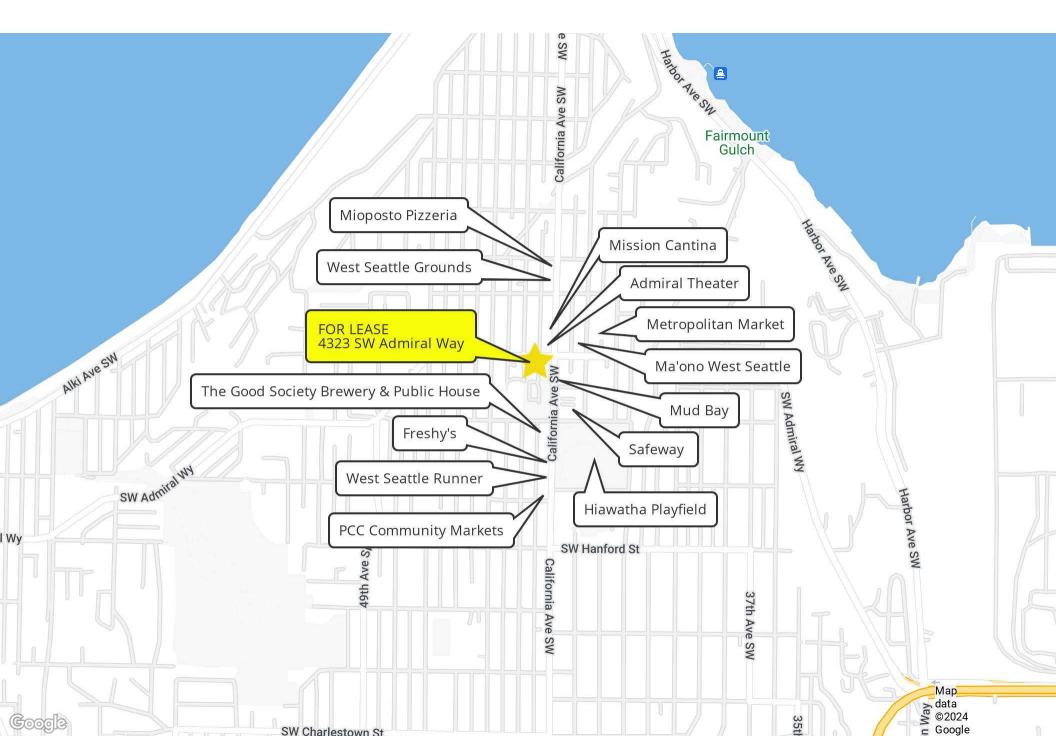

#### **NEIGHBORHOOD OVERVIEW**

The Admiral District lies on the northern bluff of West Seattle, rich in views and history. Specialty retail, coffee shops, great restaurants, and quality grocery stores, combined with parks and libraries make up a thriving commercial district. An active Neighborhood Association serves the community and organizes several events throughout the year. Neighborhood businesses include Freshy's, Mio Posto, Metropolitan Market, Ma'ono, Admiral Theater, and The Good Society Brewery.