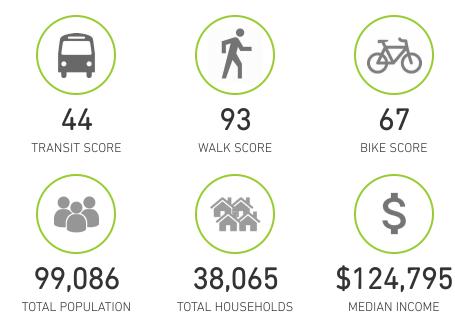

\* Estimated 2024 Demographics based on a 5 mile radius

This information has been obtained from sources believed reliable. No guarantee, warranty or representation, express or implied, is made as to the accuracy of the information contained herein, and same is submitted subject to errors, omissions, change of price, rental or other conditions withdrawal without notice, and to any special listing conditions, imposed by our principals. Any projections, opinions, assumptions or estimates used are for example only and do not represent the current or future performance of the property.