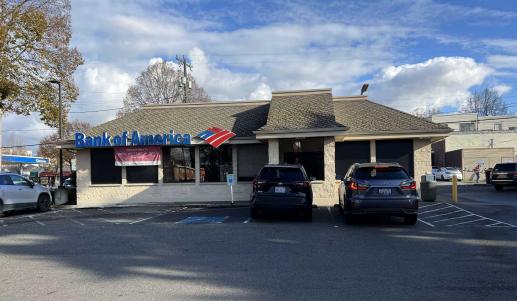

## FREE-STANDING BUILDING FOR LEASE

#### **PROPERTY HIGHLIGHTS**

- Prime frontage on SW Admiral Way in West Seattle
- Current buildout is Bank of America
- Ideal for financial institution, medical/dental/healthcare, childcare or restaurant
- 18 stall parking lot
- 2,493 Sq Ft
- HVAC
- Available March 2025
- Rental Rate: \$58.00/SF plus 2024 NNN (\$2,300/month) = \$14,349.50 per month. Tenant responsible for all utilities, building and parking lot maintenance expenses. Long term lease available.