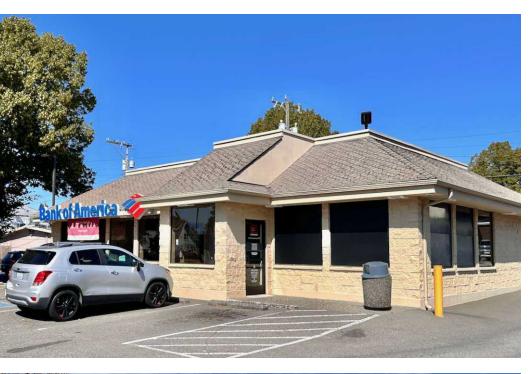

## FREE-STANDING BUILDING FOR LEASE

#### **PROPERTY HIGHLIGHTS**

- Prime frontage on SW Admiral Way in West Seattle
- Current buildout is Bank of America
- Ideal for financial institution, medical/dental/healthcare, childcare or restaurant
- 18 stall parking lot
- 2,493 Sq Ft
- HVAC
- Available March 2025
- Rental Rate: \$58.00/SF plus 2024 NNN (\$2,300/month) = \$14,349.50 per month. Tenant responsible for all utilities, building and parking lot maintenance expenses. Long term lease available.