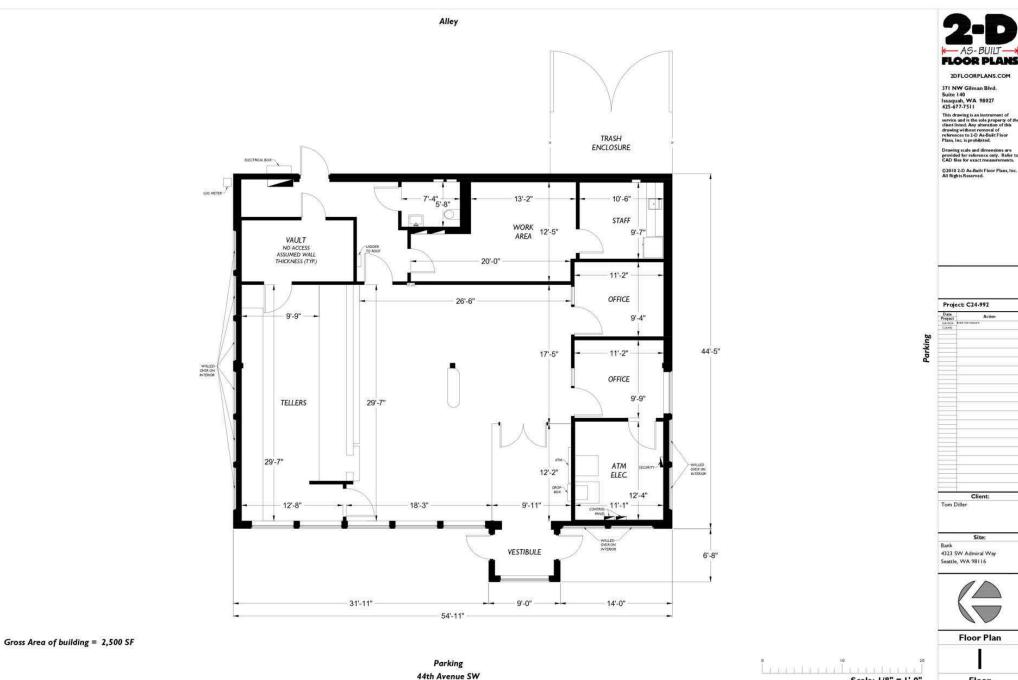

(\$2,300/month) = \$14,349.50 per month. Tenant responsible for all utilities, building and parking lot maintenance expenses. Long term lease available.



\* Estimated 2024 Demographics based on a 5 mile radius

This information has been obtained from sources believed reliable. No guarantee, warranty or representation, express or implied, is made as to the accuracy of the information contained herein, and same is submitted subject to errors, omissions, change of price, rental or other conditions withdrawal without notice, and to any special listing conditions, imposed by our principals. Any projections, opinions, assumptions or estimates used are for example only and do not represent the current or future performance of the property.

SW Admiral Way

## FREE-STANDING BUILDING FOR LEASE



Scale: 1/8" = 1'-0"

### 4323 SW ADMIRAL WAY, SEATTLE, WA 98116

### FREE-STANDING BUILDING FOR LEASE