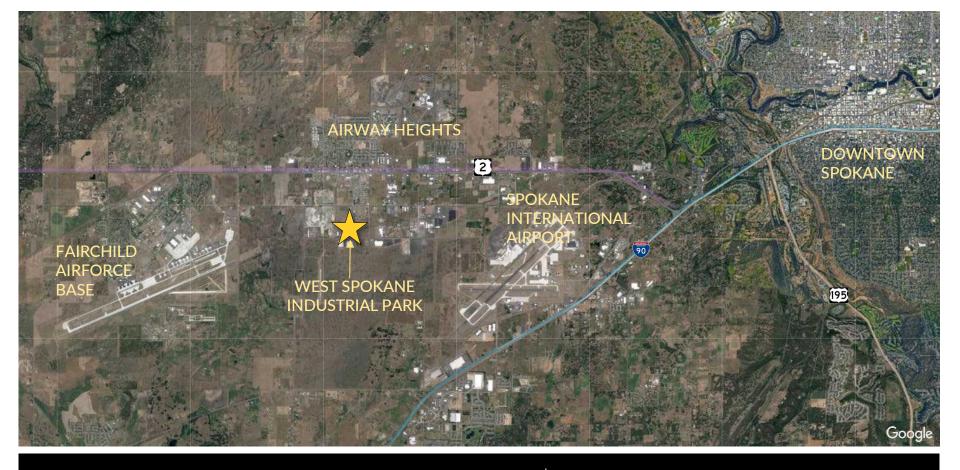

## WEST SPOKANE INDUSTRIAL PARK

13026 W. McFarlane Road, Airway Heights, WA

CRAIG SOEHREN, BROKER 509.755.7548 craigs@kiemlehagood.com

CHRISTIAN ALFARO, BROKER 509.755.7505 <u>christian.alfar</u>o@kiemlehagood.com

#### West Spokane Industrial Park 13026 W. McFarlane Rd, Airway Heights, WA