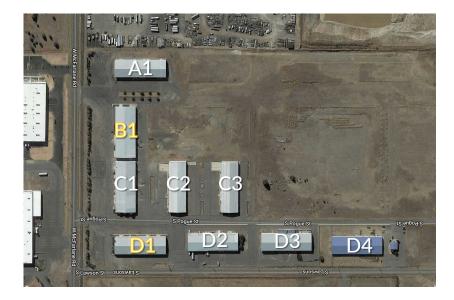

### AVAILABLE SPACE

| TOTAL AVAILABLE     | ±45,081 SF |
|---------------------|------------|
| Unit D1-5           | ±10,200 SF |
| Unit D1-1 / D1-2    | ±10,000 SF |
| Unit B1-3           | ±11,867 SF |
| Unit B1-1a & B1 – 2 | ±13,014 SF |