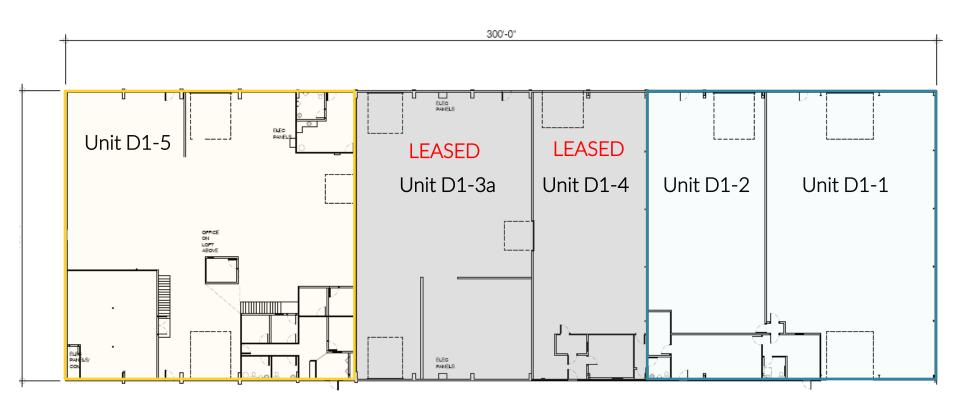

### FLOOR PLAN

| UNIT D1-5  |            | UNIT D1-1/D1-2 |            |  |
|------------|------------|----------------|------------|--|
| Space Size | ±10,200 SF | Space Size     | ±10,000 SF |  |
| Lease Rate | \$0.50 PSF | Lease Rate     | \$0.50 PSF |  |
| NNN Exp    | \$0.11 PSF | NNN Exp        | \$0.11 PSF |  |