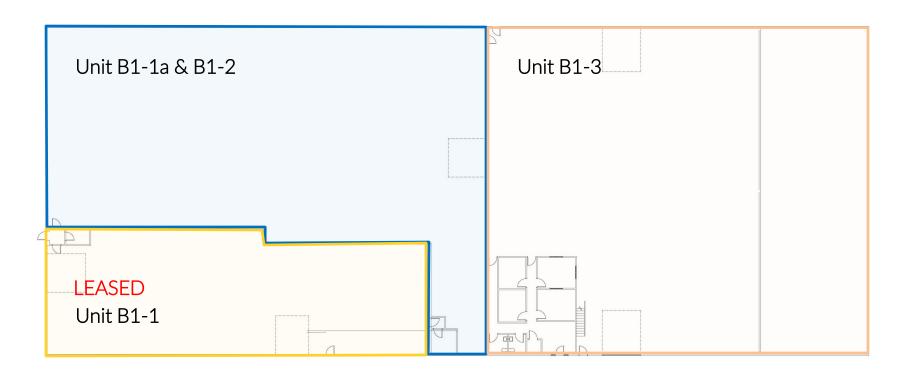

### FLOOR PLAN

| UNIT B1-1a & | B1-2       | UNIT B1-3  |
|--------------|------------|------------|
| Space Size   | ±13,014 SF | Space Size |
| Lease Rate   | \$0.50 PSF | Lease Rate |
| NNN Exp      | \$0.11 PSF | NNN Exp    |

±11,867 SF

\$0.50 PSF

\$0.11 PSF