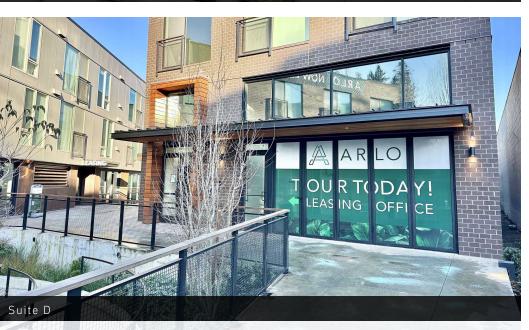

#### AVAILABLE SPACES

|   | SUITE    | TENANT    | SIZE (SF) | EST. NNN | LEASE RATE    | DESCRIPTION                                                                                                                                                                                                                   |
|---|----------|-----------|-----------|----------|---------------|-------------------------------------------------------------------------------------------------------------------------------------------------------------------------------------------------------------------------------|
| • | Suite C2 | Available | 2,417 SF  | \$7.25   | \$38.00 SF/yr | Features Type 1 hood shaft, large dedicated patio, garage roll-up door, great natural light. Ideal for restaurant, cafe or retail                                                                                             |
| - | Suite D  | Available | 681 SF    | \$7.25   | \$38.00 SF/yr | Rare small vacany features high ceilings, operable folding "nano wall", and great natural light. Ideal for wine<br>bar, ice cream shop, coffee shop, bakery, retail, flower shop, salon/skincare, art gallery, service office |