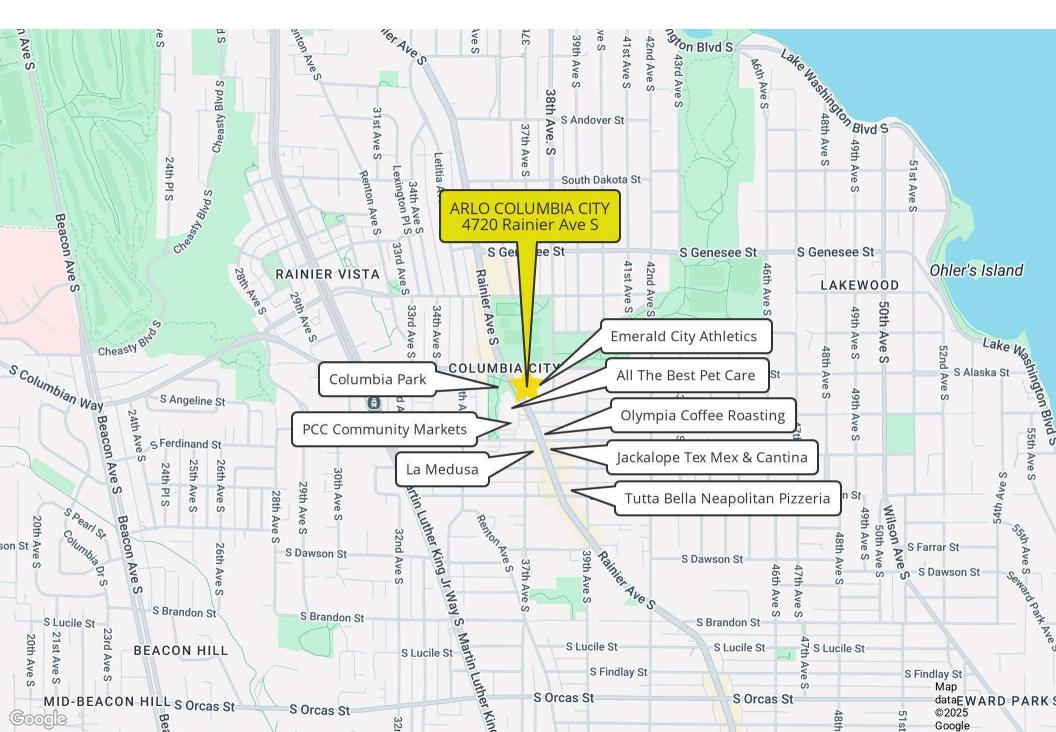

### WWW.ARLOSEATTLE.COM

- Located at the base of Arlo Apartments, a 243-unit apartment project who achieved One Green Globe level certification for implementing practical and measurable solutions in areas including sustainable site development, water savings and energy efficiencies
- Shell condition: concrete floors, operable storefront, Type 1 Duct (Suite C2), full floor retail garage, high ceilings, visibility to Rainier Ave
- Building Co-Tenants: BECU and Emerald City Athletics
- Surrounding neighborhood businesses include PCC, All The Best Pet Care, Olympia Coffee Roasting, Jackalope Tex Mex + Cantina, Tutta Bella Pizzeria. La Medusa. Columbia Park
- Annual Rent: \$38/SF plus 2024 NNN \$7.25