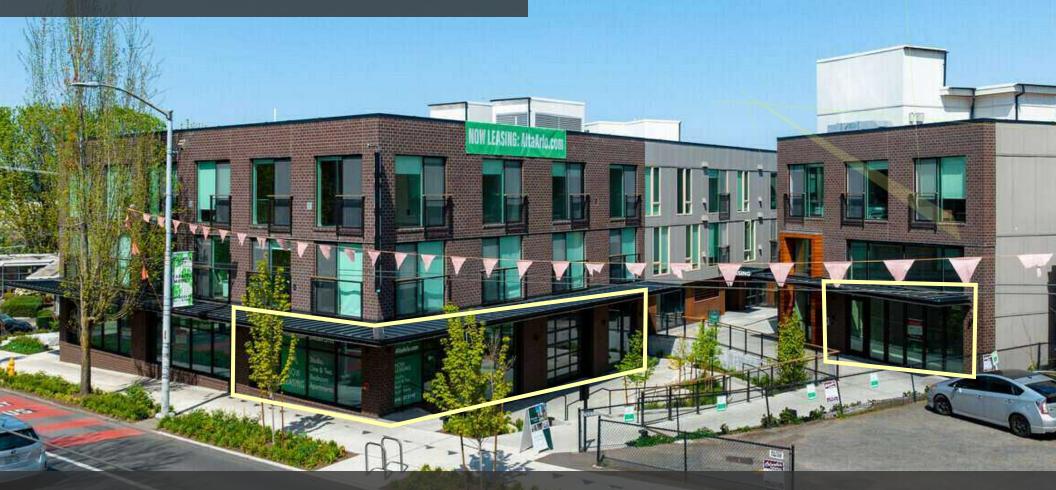

#### 4720 RAINIER AVE S. SEATTLE. WA 98118

#### AVAILABLE SPACES

|   | SUITE    | TENANT    | SIZE (SF) | EST. NNN | LEASE RATE    | DESCRIPTION                                                                                                                                                                                                                   |
|---|----------|-----------|-----------|----------|---------------|-------------------------------------------------------------------------------------------------------------------------------------------------------------------------------------------------------------------------------|
| • | Suite C2 | Available | 2,417 SF  | \$7.25   | \$38.00 SF/yr | Features Type 1 hood shaft, large dedicated patio, garage roll-up door, great natural light. Ideal for restaurant, cafe or retail                                                                                             |
| - | Suite D  | Available | 681 SF    | \$7.25   | \$38.00 SF/yr | Rare small vacany features high ceilings, operable folding "nano wall", and great natural light. Ideal for wine<br>bar, ice cream shop, coffee shop, bakery, retail, flower shop, salon/skincare, art gallery, service office |