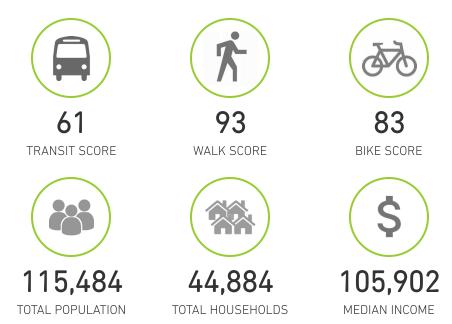

### WWW.ARLOSEATTLE.COM

- Located at the base of Arlo Apartments, a 243-unit apartment project who achieved One Green Globe level certification for implementing practical and measurable solutions in areas including sustainable site development, water savings and energy efficiencies
- Shell condition: concrete floors, operable storefront, Type 1 Duct (Suite C2), full floor retail garage, high ceilings, visibility to Rainier Ave
- Building Co-Tenants: BECU and Emerald City Athletics
- Surrounding neighborhood businesses include PCC, All The Best Pet Care, Olympia Coffee Roasting, Jackalope Tex Mex + Cantina, Tutta Bella Pizzeria. La Medusa. Columbia Park
- Annual Rent: \$38/SF plus 2024 NNN \$7.25