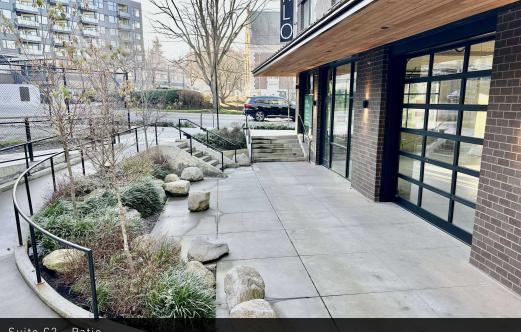

# RESTAURANT/RETAIL FOR LEASE

Suite C2 - Patio

#### AVAILABLE SPACES

|   | SUITE    | TENANT    | SIZE (SF) | EST. NNN | LEASE RATE    | DESCRIPTION                                                                                                                                                                                                                   |
|---|----------|-----------|-----------|----------|---------------|-------------------------------------------------------------------------------------------------------------------------------------------------------------------------------------------------------------------------------|
| • | Suite C2 | Available | 2,417 SF  | \$7.25   | \$38.00 SF/yr | Features Type 1 hood shaft, large dedicated patio, garage roll-up door, great natural light. Ideal for restaurant, cafe or retail                                                                                             |
| - | Suite D  | Available | 681 SF    | \$7.25   | \$38.00 SF/yr | Rare small vacany features high ceilings, operable folding "nano wall", and great natural light. Ideal for wine<br>bar, ice cream shop, coffee shop, bakery, retail, flower shop, salon/skincare, art gallery, service office |