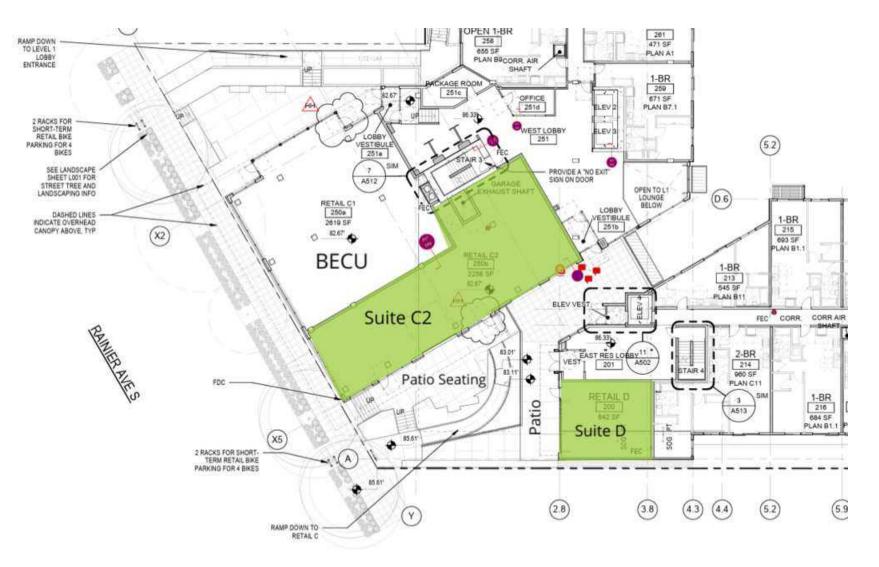

# RESTAURANT/RETAIL FOR LEASE

Suite C2 - Patio

#### AVAILABLE SPACES

|   | SUITE    | TENANT    | SIZE (SF) | EST. NNN | LEASE RATE    | DESCRIPTION                                                                                                                                                                                                                   |
|---|----------|-----------|-----------|----------|---------------|-------------------------------------------------------------------------------------------------------------------------------------------------------------------------------------------------------------------------------|
| • | Suite C2 | Available | 2,417 SF  | \$7.25   | \$38.00 SF/yr | Features Type 1 hood shaft, large dedicated patio, garage roll-up door, great natural light. Ideal for restaurant, cafe or retail                                                                                             |
| - | Suite D  | Available | 681 SF    | \$7.25   | \$38.00 SF/yr | Rare small vacany features high ceilings, operable folding "nano wall", and great natural light. Ideal for wine<br>bar, ice cream shop, coffee shop, bakery, retail, flower shop, salon/skincare, art gallery, service office |