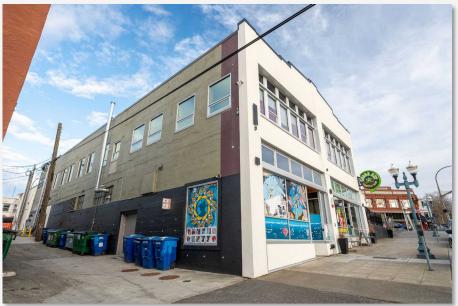

| (Est. \$5.00/<br>SF/ YR ) |                  |
| 17 Prospect St – "Speakeasy"<br>One-of-a-kind space, situated<br>underground with newly completed<br>stair access from Prospect St. | 1,997 | \$4,160.42<br>(\$25.00/<br>SF/YR) | \$832.08                  | \$4,992.50       |
|                                                                                                                                     |       |                                   | (Est. \$5.00/<br>SF/ YR ) |                  |

#### **PROPERTY OVERVIEW**

Address(s): 308 W Holly, Bellingham WA 13 – 17 Prospect St, Bellingham WA

Parking: 8 Stalls (Shared)

**Price:** \$25/ SF / Yr. + NNN (Est. \$5.00/ SF/ YR)

## **FLOOR PLAN - 308 W HOLLY**



## FLOOR PLAN: 17 PROSPECT ST - "SPEAK EASY"



## **PROPERTY PHOTOS**









## **PROPERTY PHOTOS**





## **MURAL DETAIL**





# FOR MORE INFORMATION PLEASE CONTACT:

#### TRACY CARPENTER

GAGE COMMERCIAL REAL ESTATE, LLC.

BROKER/OWNER

360.303.2608

TRACY@GAGECRE.COM

### **GREG MARTINEAU**

GAGE COMMERCIAL REAL ESTATE, LLC.

BROKER/OWNER

360.820.4645

GREG@GAGECRE.COM