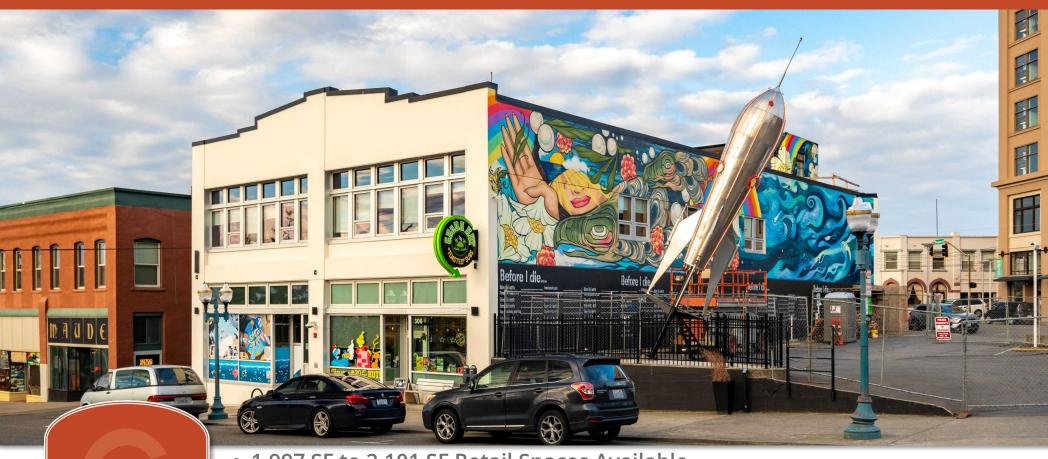

# FOR LEASE

308 W HOLLY ST, 15-17 Prospect St Bellingham WA 98225

- 1,997 SF to 2,101 SF Retail Spaces Available
- Impressive Building Remodel (2023 completion)
- Premier Downtown Location

GAGE

• Building Fascia Signage Available

## **PROPERTY SUMMARY**

Welcome to the iconic Rocket Building, a pillar of downtown Bellingham.

Highly visible retail location, with close proximity to waterfront. Building has been fully remodeled throughout. All major systems upgraded including seismic upgrades. New painted mural on South side of building. Building Fascia signage available.