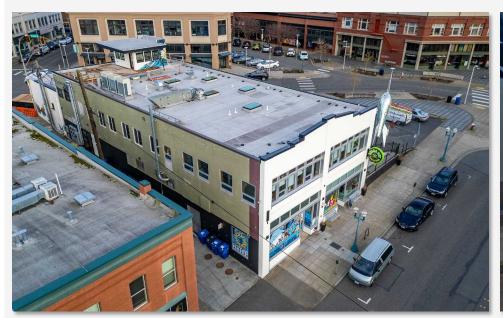

## **PROPERTY SUMMARY**

Welcome to the iconic Rocket Building, a pillar of downtown Bellingham.

Highly visible retail location, with close proximity to waterfront. Building has been fully remodeled throughout. All major systems upgraded including seismic upgrades. New painted mural on South side of building. Building Fascia signage available.

## **PROPERTY PHOTOS**