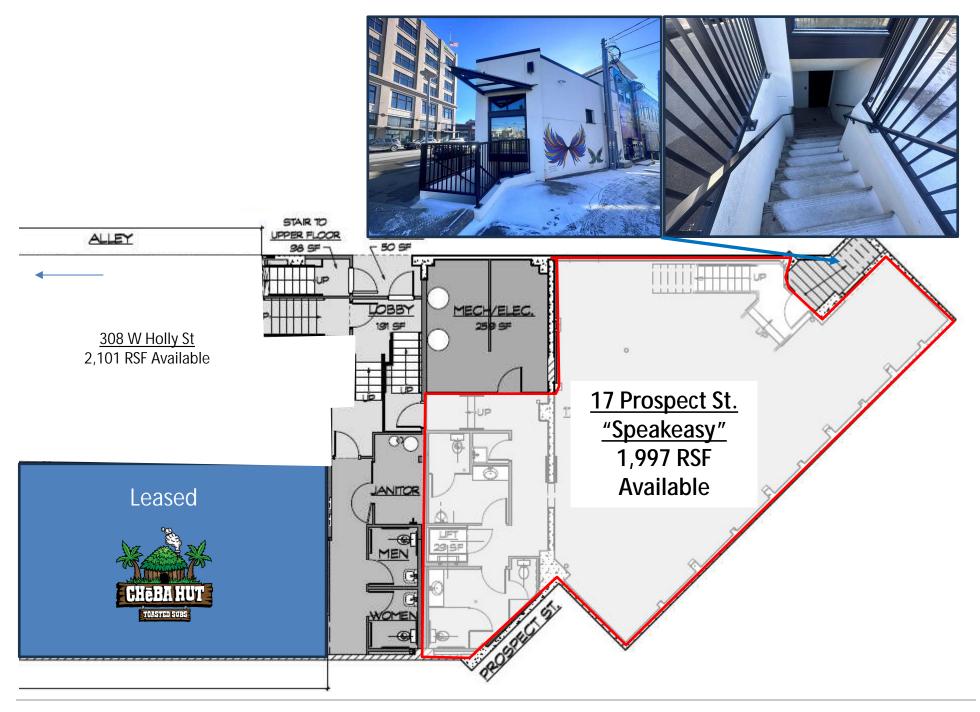

## FLOOR PLAN: 17 PROSPECT ST - "SPEAK EASY"

#### **AVAILABLE SPACE**

| ADDRESS                                                                                                                             |       |                                   |                           |                  |
|-------------------------------------------------------------------------------------------------------------------------------------|-------|-----------------------------------|---------------------------|------------------|
|                                                                                                                                     | RSF   | BASE RENT                         | EXPENSES                  | MONTHLY<br>TOTAL |
| 308 W Holly – Highly visible ground floor retail space.                                                                             | 2,101 | \$4,377.10<br>(\$25.00/<br>SF/YR) | \$875.42                  | \$5,252.52       |
|                                                                                                                                     |       |                                   | (Est. \$5.00/<br>SF/ YR ) |                  |
| 17 Prospect St – "Speakeasy"<br>One-of-a-kind space, situated<br>underground with newly completed<br>stair access from Prospect St. | 1,997 | \$4,160.42<br>(\$25.00/<br>SF/YR) | \$832.08                  | \$4,992.50       |
|                                                                                                                                     |       |                                   | (Est. \$5.00/<br>SF/ YR ) |                  |