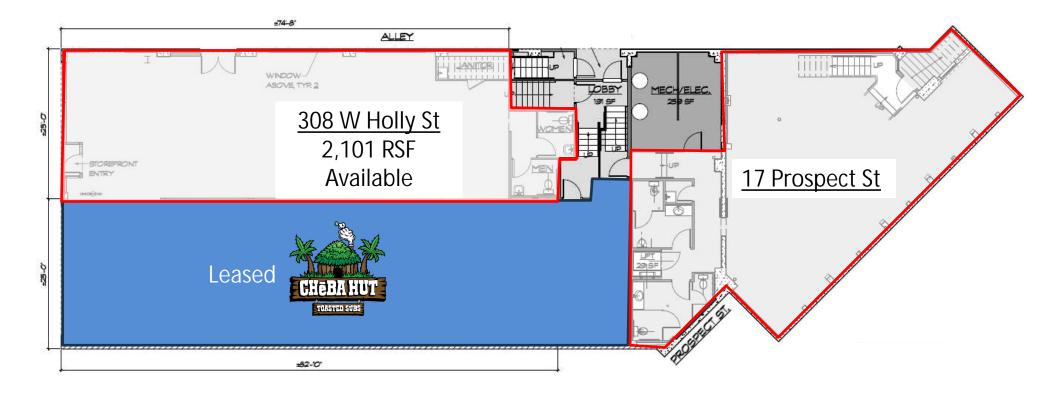

## **FLOOR PLAN - 308 W HOLLY**

#### **AVAILABLE SPACE**

| ADDRESS                                                                                                                             |       |                                   |                           |                  |
|-------------------------------------------------------------------------------------------------------------------------------------|-------|-----------------------------------|---------------------------|------------------|
|                                                                                                                                     | RSF   | BASE RENT                         | EXPENSES                  | MONTHLY<br>TOTAL |
| 308 W Holly – Highly visible ground floor retail space.                                                                             | 2,101 | \$4,377.10<br>(\$25.00/<br>SF/YR) | \$875.42                  | \$5,252.52       |
|                                                                                                                                     |       |                                   | (Est. \$5.00/<br>SF/ YR ) |                  |
| 17 Prospect St – "Speakeasy"<br>One-of-a-kind space, situated<br>underground with newly completed<br>stair access from Prospect St. | 1,997 | \$4,160.42<br>(\$25.00/<br>SF/YR) | \$832.08                  | \$4,992.50       |
|                                                                                                                                     |       |                                   | (Est. \$5.00/<br>SF/ YR ) |                  |