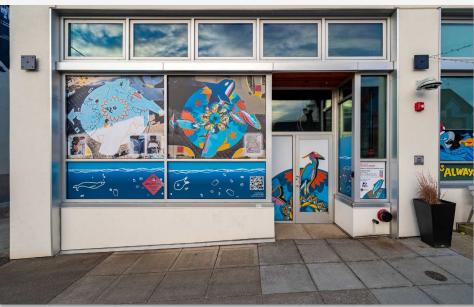

|
| 17 Prospect St – "Speakeasy"<br>One-of-a-kind space, situated<br>underground with newly completed<br>stair access from Prospect St. | 1,997 | \$4,160.42<br>(\$25.00/<br>SF/YR) | \$832.08                  | \$4,992.50       |
|                                                                                                                                     |       |                                   | (Est. \$5.00/<br>SF/ YR ) |                  |

#### **PROPERTY OVERVIEW**

Address(s): 308 W Holly, Bellingham WA 13 – 17 Prospect St, Bellingham WA

Parking: 8 Stalls (Shared)

**Price:** \$25/ SF / Yr. + NNN (Est. \$5.00/ SF/ YR)

## **FLOOR PLAN - 308 W HOLLY**



## FLOOR PLAN: 17 PROSPECT ST - "SPEAK EASY"



## **PROPERTY PHOTOS**









## **PROPERTY PHOTOS**





## **MURAL DETAIL**





# FOR MORE INFORMATION PLEASE CONTACT:

#### TRACY CARPENTER

GAGE COMMERCIAL REAL ESTATE, LLC.

BROKER/OWNER

360.303.2608

TRACY@GAGECRE.COM

### **GREG MARTINEAU**

GAGE COMMERCIAL REAL ESTATE, LLC.

BROKER/OWNER

360.820.4645

GREG@GAGECRE.COM