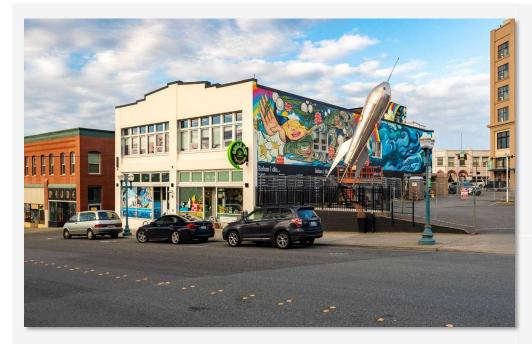

## **PROPERTY SUMMARY**

Welcome to the iconic Rocket Building, a pillar of downtown Bellingham.

Highly visible retail location, with close proximity to waterfront. Building has been fully remodeled throughout. All major systems upgraded including seismic upgrades. New painted mural on South side of building. Building Fascia signage available.

## **PROPERTY PHOTOS**