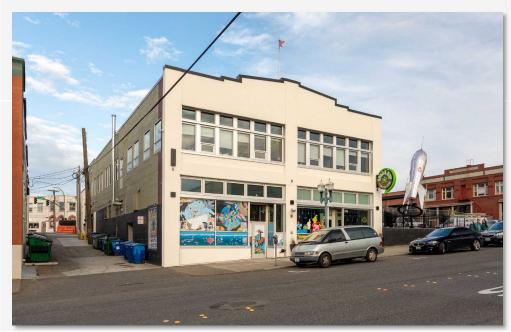

(Est. \$5.00/<br>SF/ YR ) |                  |
| 17 Prospect St – "Speakeasy"<br>One-of-a-kind space, situated<br>underground with newly completed<br>stair access from Prospect St. | 1,997 | \$4,160.42<br>(\$25.00/<br>SF/YR) | \$832.08                  | \$4,992.50       |
|                                                                                                                                     |       |                                   | (Est. \$5.00/<br>SF/ YR ) |                  |

#### **PROPERTY OVERVIEW**

Address(s): 308 W Holly, Bellingham WA 13 – 17 Prospect St, Bellingham WA

Parking: 8 Stalls (Shared)

**Price:** \$25/ SF / Yr. + NNN (Est. \$5.00/ SF/ YR)

## **FLOOR PLAN - 308 W HOLLY**



## FLOOR PLAN: 17 PROSPECT ST - "SPEAK EASY"



## **PROPERTY PHOTOS**









## **PROPERTY PHOTOS**





## **MURAL DETAIL**





# FOR MORE INFORMATION PLEASE CONTACT:

#### TRACY CARPENTER

GAGE COMMERCIAL REAL ESTATE, LLC.

BROKER/OWNER

360.303.2608

TRACY@GAGECRE.COM

### **GREG MARTINEAU**

GAGE COMMERCIAL REAL ESTATE, LLC.

BROKER/OWNER

360.820.4645

GREG@GAGECRE.COM