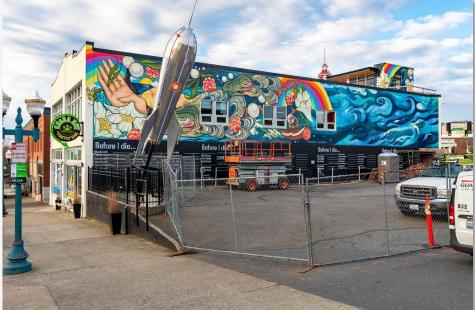

## **PROPERTY SUMMARY**

Welcome to the iconic Rocket Building, a pillar of downtown Bellingham.

Highly visible retail location, with close proximity to waterfront. Building has been fully remodeled throughout. All major systems upgraded including seismic upgrades. New painted mural on South side of building. Building Fascia signage available.

## **MURAL DETAIL**