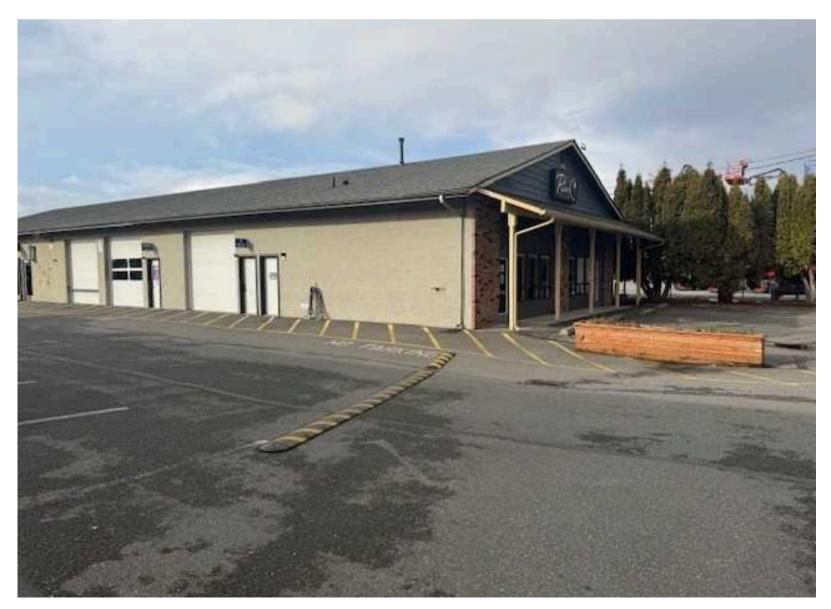

### The Offering

SUITE SIZE: BASE RENT: NNN EXPENSE: ZONE: USES: HEAT: ELECTRICAL APPROX 1,000 SF \$1,167 PER MONTH (\$14/SF NNN) \$207 PER MONTH (TAX & INSURANCE) COMMERCIAL LT. INDUSTRIAL WAREHOUSE| DISTRIBUTION OVER HEAD

LOCATION ATTRIBUTES:

THIS SITE FRONTS OLD HIGHWAY 99 IN THE COMMERCIAL LIGHT INDUSTRIAL AREA OF SOUTH MOUNT VERNON.

GOOD ACCESS TO INTERSTATE 5 VIA THE ANDESON ROAD EXIT.