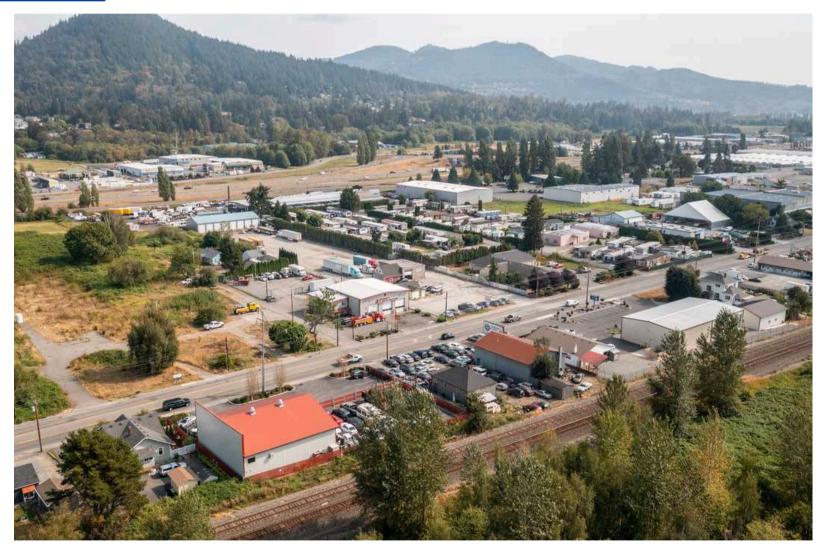

## Market

Strategically located between Seattle and Vancouver, BC, Burlington is the largest retail corridor in Skagit County

Supported with access to deep-water seaports, international airports, and rail; within close proximity to world-leading research institutions, advanced manufacturing, information technology centers and world class heath care, Skagit County provides a skilled workforce, strong education system, and enviable quality of life stretching from Puget Sound to the North Cascades.

Add in the local industry of agriculture, tourism, quaint surrounding towns and the gateway to the San Juan Islands one will find endless play to reward ones hard work.