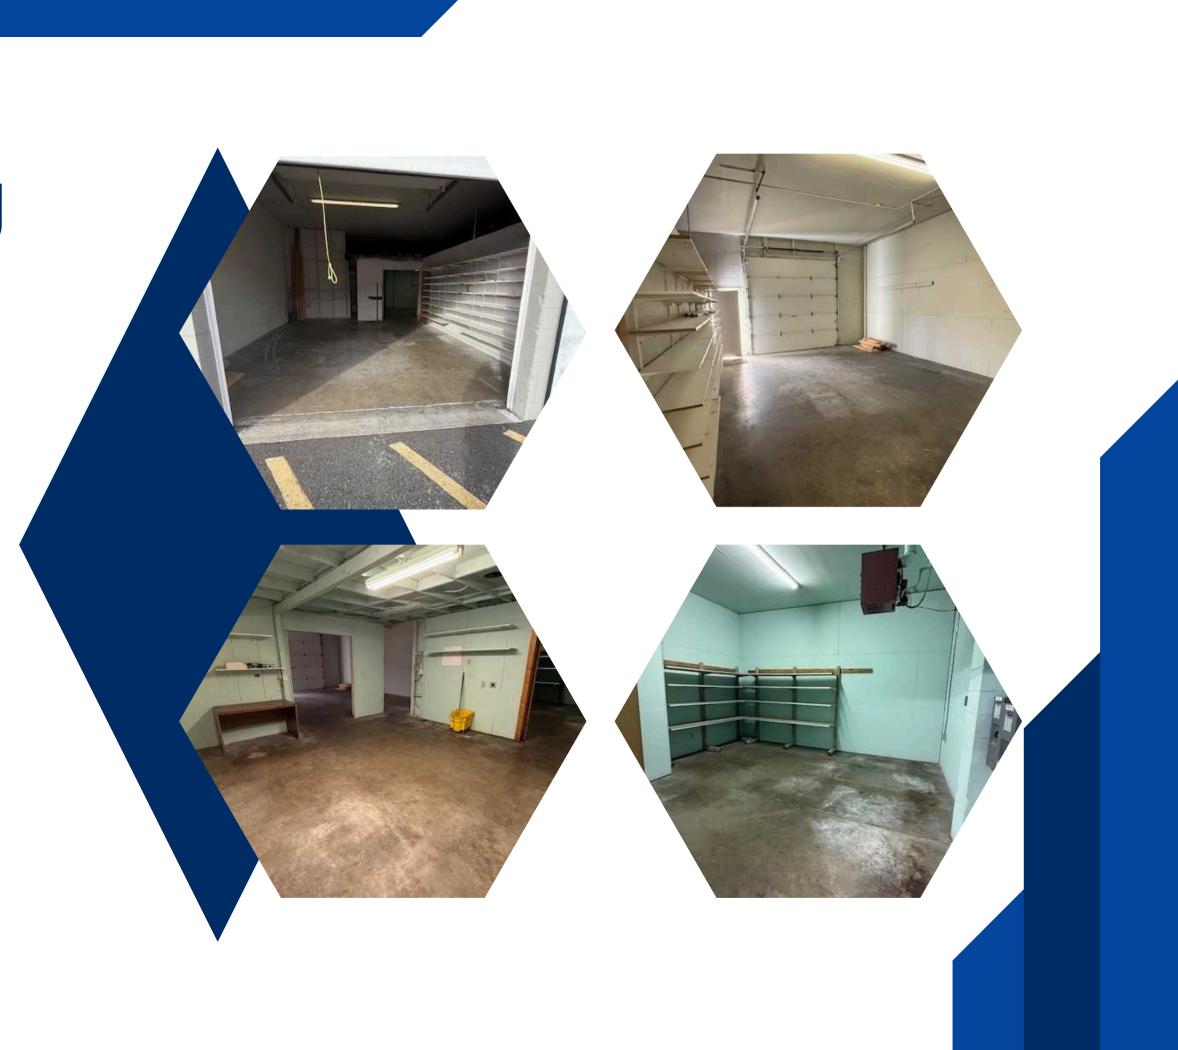

### The Offering

SUITE SIZE: BASE RENT: NNN EXPENSE: ZONE: USES: HEAT: ELECTRICAL APPROX 1,000 SF \$1,167 PER MONTH (\$14/SF NNN) \$207 PER MONTH (TAX & INSURANCE) COMMERCIAL LT. INDUSTRIAL WAREHOUSE| DISTRIBUTION OVER HEAD