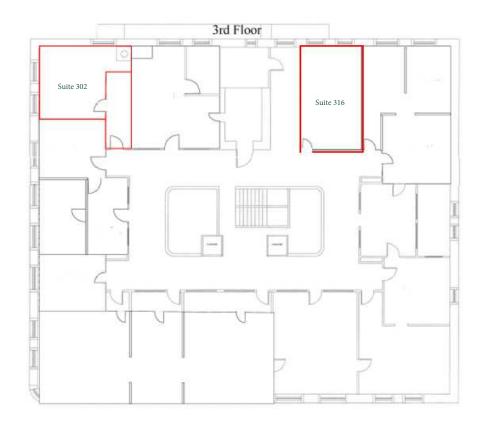

| SPACES    | LEASE RATE        | SPACE SIZE |
|-----------|-------------------|------------|
| Suite 101 | \$2,700 per month | 1,845 SF   |
| Suite 214 | \$400 per month   | 265 SF     |
| Suite 302 | \$705 per month   | 488 SF     |
| Suite 316 | \$575 per month   | 400 SF     |
| Suite 507 | \$480 per month   | 325 SF     |
| Suite 508 | \$836 per month   | 590 SF     |
| Suite 612 | \$550 per month   | 382 SF     |