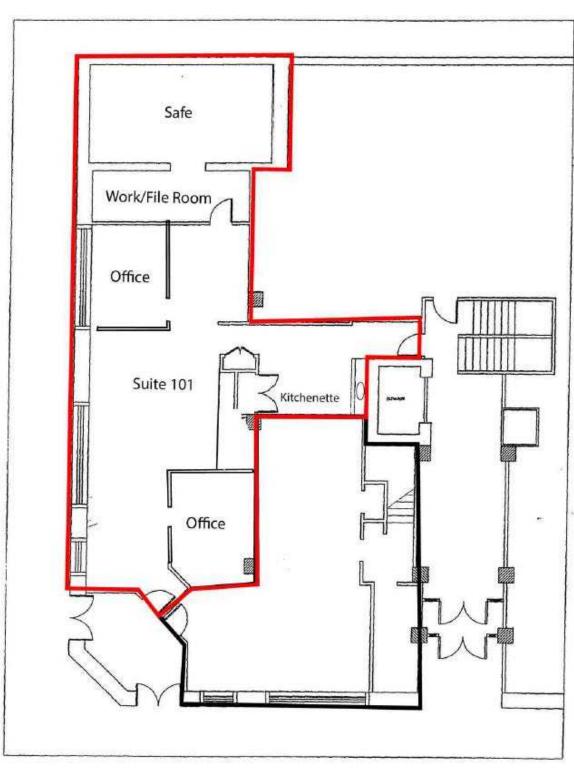

| SPACES    | LEASE RATE        | SPACE SIZE |
|-----------|-------------------|------------|
| Suite 101 | \$2,700 per month | 1,845 SF   |
| Suite 214 | \$400 per month   | 265 SF     |
| Suite 302 | \$705 per month   | 488 SF     |
| Suite 316 | \$575 per month   | 400 SF     |
| Suite 507 | \$480 per month   | 325 SF     |
| Suite 508 | \$836 per month   | 590 SF     |
| Suite 612 | \$550 per month   | 382 SF     |