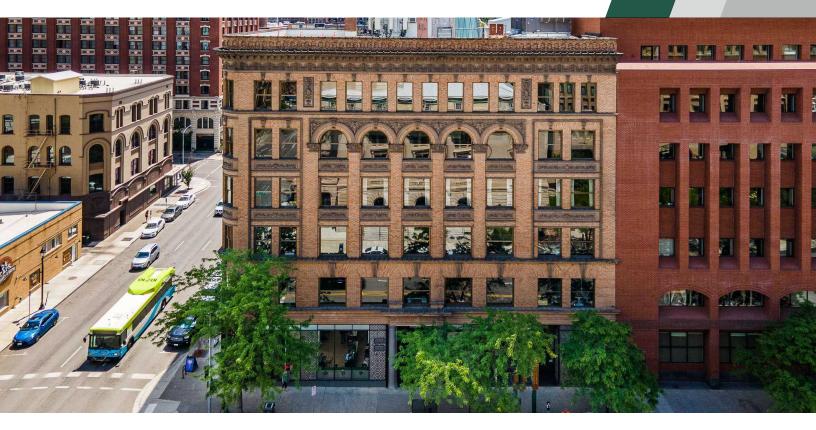

#### PROPERTY DESCRIPTION

The Empire State Building is a charming building with historical character located in the heart of Downtown Spokane. The property is directly across from the Federal Building and Post Office, and is only one block from RiverPark Square. This office building offers classic views of downtown and is within walking distance of Riverfront Park.