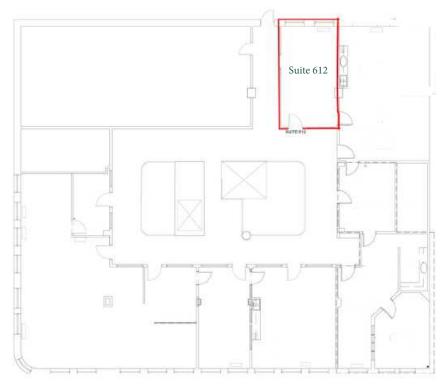

| SPACES    | LEASE RATE        | SPACE SIZE |
|-----------|-------------------|------------|
| Suite 101 | \$2,700 per month | 1,845 SF   |
| Suite 214 | \$400 per month   | 265 SF     |
| Suite 302 | \$705 per month   | 488 SF     |
| Suite 316 | \$575 per month   | 400 SF     |
| Suite 507 | \$480 per month   | 325 SF     |
| Suite 508 | \$836 per month   | 590 SF     |
| Suite 612 | \$550 per month   | 382 SF     |