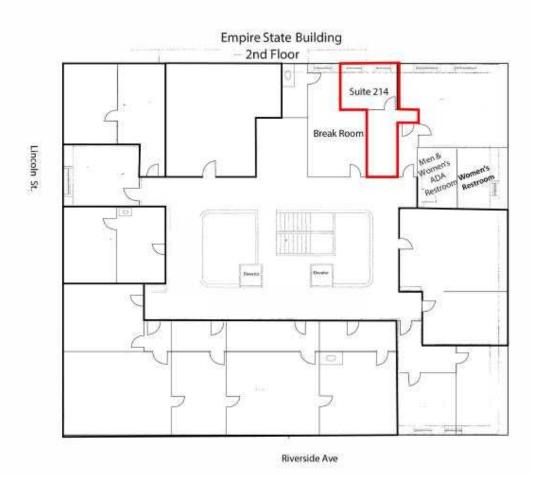

| SPACES    | LEASE RATE        | SPACE SIZE |
|-----------|-------------------|------------|
| Suite 101 | \$2,700 per month | 1,845 SF   |
| Suite 214 | \$400 per month   | 265 SF     |
| Suite 302 | \$705 per month   | 488 SF     |
| Suite 316 | \$575 per month   | 400 SF     |
| Suite 507 | \$480 per month   | 325 SF     |
| Suite 508 | \$836 per month   | 590 SF     |
| Suite 612 | \$550 per month   | 382 SF     |