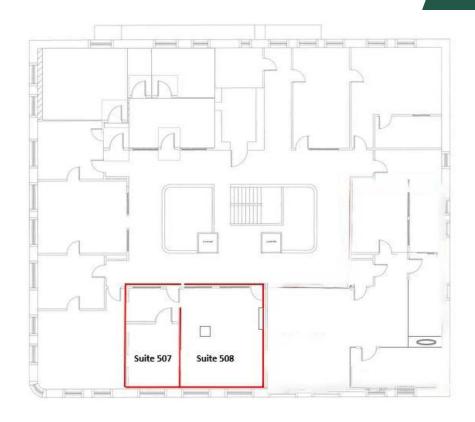

| SPACES    | LEASE RATE        | SPACE SIZE |
|-----------|-------------------|------------|
| Suite 101 | \$2,700 per month | 1,845 SF   |
| Suite 214 | \$400 per month   | 265 SF     |
| Suite 302 | \$705 per month   | 488 SF     |
| Suite 316 | \$575 per month   | 400 SF     |
| Suite 507 | \$480 per month   | 325 SF     |
| Suite 508 | \$836 per month   | 590 SF     |
| Suite 612 | \$550 per month   | 382 SF     |