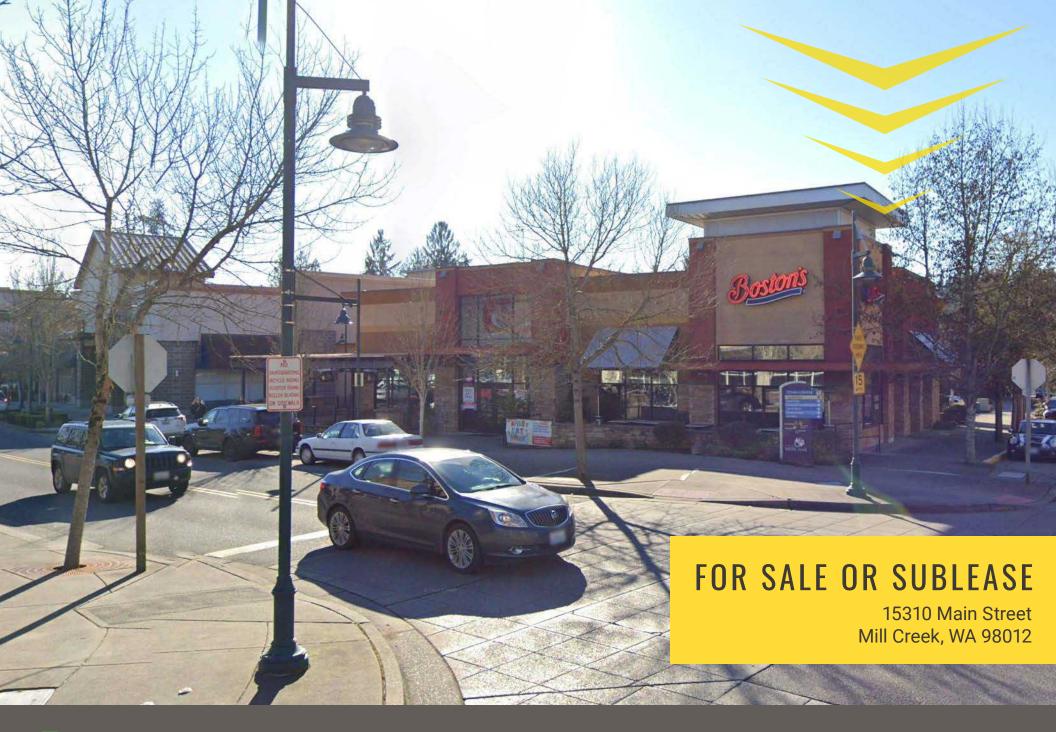

## FORMER BOSTON'S PIZZA

\$153,794

94,150

| Building Size    | 6,272 SF (0.28 acres)                          |
|------------------|------------------------------------------------|
| Opportunity Type | For Sale or<br>Retail Sub-lease                |
| Parcel #         | 27050600204500                                 |
| Year Built       | 2006                                           |
| Zoning           | PCB<br>(Planned Community<br>Business)         |
| Traffic Counts   | 26995 Bothell Everett<br>Highway (SR 527)      |
| Sublease Rent    | \$38.00 PSF, NNN                               |
| Purchase Price   | \$800,000 (125.55 PSF)<br>+ Building Insurance |

## MILL CREEK TOWN CENTER | BOSTON'S PIZZA

is a built-out restaurant building on pad with a land lease until 12/31/2045. The site is available for sale or for retail sublease. Part of the Mill Creek Town Center, a lifestyle center featuring over 80 shops, restaurants, and services. The center acts as the social and commercial hub for the community, offering a pedestrian friendly environment, with shop lined streets, public plazas, and excellent parking.