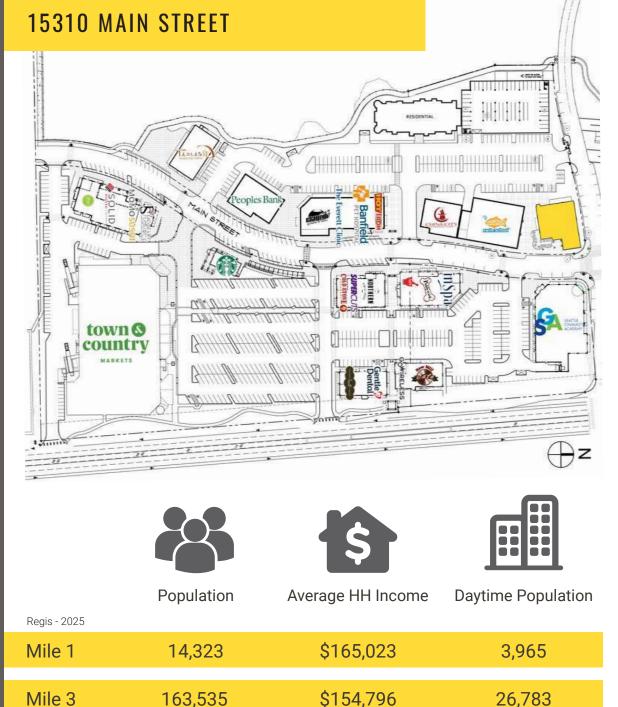

## FORMER BOSTON'S PIZZA

\$153,794

94,150

| Building Size    | 6,272 SF (0.28 acres)                          |
|------------------|------------------------------------------------|
| Opportunity Type | For Sale or<br>Retail Sub-lease                |
| Parcel #         | 27050600204500                                 |
| Year Built       | 2006                                           |
| Zoning           | PCB<br>(Planned Community<br>Business)         |
| Traffic Counts   | 26995 Bothell Everett<br>Highway (SR 527)      |
| Sublease Rent    | \$38.00 PSF, NNN                               |
| Purchase Price   | \$800,000 (125.55 PSF)<br>+ Building Insurance |

Mile 5

343,049