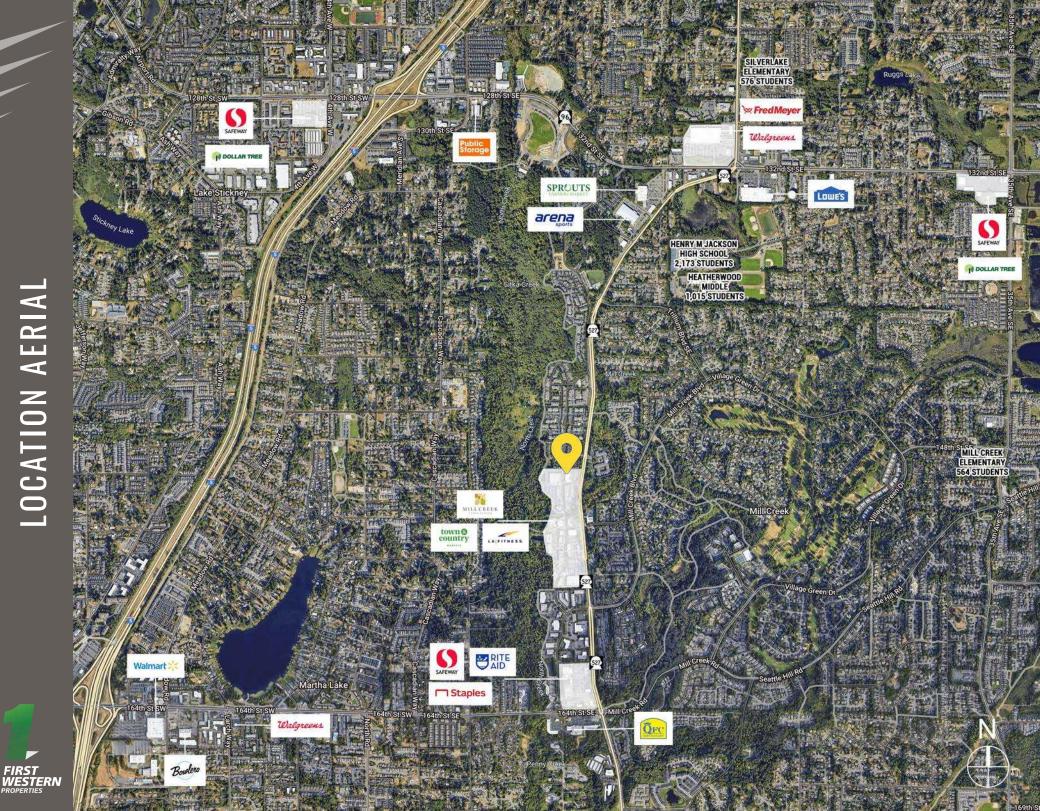

## MILL CREEK TOWN CENTER | BOSTON'S PIZZA

is a built-out restaurant building on pad with a land lease until 12/31/2045. The site is available for sale or for retail sublease. Part of the Mill Creek Town Center, a lifestyle center featuring over 80 shops, restaurants, and services. The center acts as the social and commercial hub for the community, offering a pedestrian friendly environment, with shop lined streets, public plazas, and excellent parking.