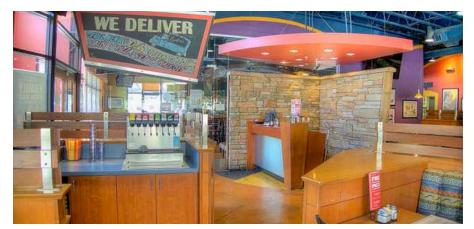

ice   | \$800,000 (125.55 PSF)<br>+ Building Insurance |

## MILL CREEK TOWN CENTER | BOSTON'S PIZZA

is a built-out restaurant building on pad with a land lease until 12/31/2045. The site is available for sale or for retail sublease. Part of the Mill Creek Town Center, a lifestyle center featuring over 80 shops, restaurants, and services. The center acts as the social and commercial hub for the community, offering a pedestrian friendly environment, with shop lined streets, public plazas, and excellent parking.

The building has a separate bar, outdoor patio with heaters, 2 type 1 hoods, 1 type 2 hood for a pizza oven, 2 walk in coolers, and 1 walk in freezer. Please note: less than 1,000 retail SF can be used for grocery/deli.



Mile 5

343,049

## FORMER TENANT INTERIOR IMAGES