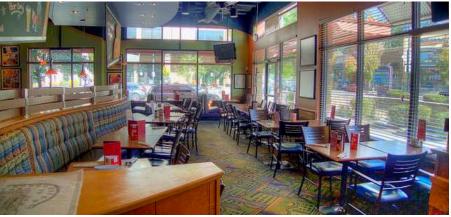

## FORMER TENANT INTERIOR IMAGES

The building has a separate bar, outdoor patio with heaters, 2 type 1 hoods, 1 type 2 hood for a pizza oven, 2 walk in coolers, and 1 walk in freezer. Please note: less than 1,000 retail SF can be used for grocery/deli.