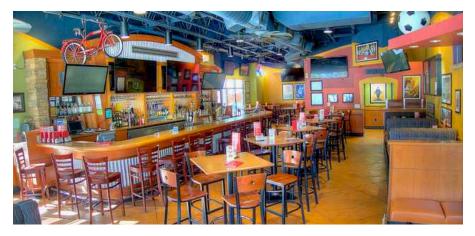

## FORMER TENANT INTERIOR IMAGES

The building has a separate bar, outdoor patio with heaters, 2 type 1 hoods, 1 type 2 hood for a pizza oven, 2 walk in coolers, and 1 walk in freezer. Please note: less than 1,000 retail SF can be used for grocery/deli.