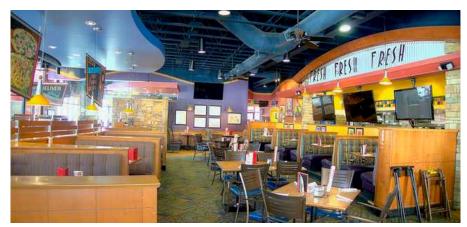

e   | \$800,000 (125.55 PSF)<br>+ Building Insurance |

## MILL CREEK TOWN CENTER | BOSTON'S PIZZA

is a built-out restaurant building on pad with a land lease until 12/31/2045. The site is available for sale or for retail sublease. Part of the Mill Creek Town Center, a lifestyle center featuring over 80 shops, restaurants, and services. The center acts as the social and commercial hub for the community, offering a pedestrian friendly environment, with shop lined streets, public plazas, and excellent parking.

The building has a separate bar, outdoor patio with heaters, 2 type 1 hoods, 1 type 2 hood for a pizza oven, 2 walk in coolers, and 1 walk in freezer. Please note: less than 1,000 retail SF can be used for grocery/deli.



Mile 5

343,049

## FORMER TENANT INTERIOR IMAGES