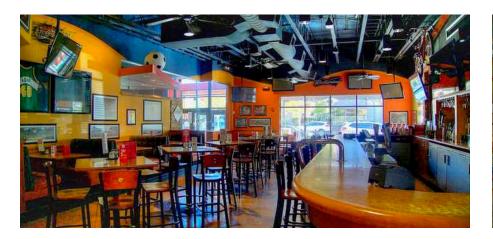

## FORMER TENANT INTERIOR IMAGES

The building has a separate bar, outdoor patio with heaters, 2 type 1 hoods, 1 type 2 hood for a pizza oven, 2 walk in coolers, and 1 walk in freezer. Please note: less than 1,000 retail SF can be used for grocery/deli.