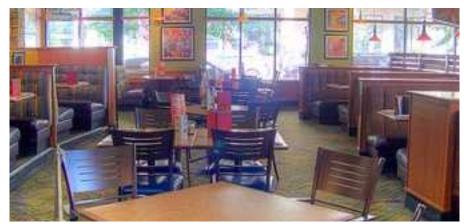

Price   | \$800,000 (125.55 PSF)<br>+ Building Insurance |

## MILL CREEK TOWN CENTER | BOSTON'S PIZZA

is a built-out restaurant building on pad with a land lease until 12/31/2045. The site is available for sale or for retail sublease. Part of the Mill Creek Town Center, a lifestyle center featuring over 80 shops, restaurants, and services. The center acts as the social and commercial hub for the community, offering a pedestrian friendly environment, with shop lined streets, public plazas, and excellent parking.

The building has a separate bar, outdoor patio with heaters, 2 type 1 hoods, 1 type 2 hood for a pizza oven, 2 walk in coolers, and 1 walk in freezer. Please note: less than 1,000 retail SF can be used for grocery/deli.



Mile 5

343,049

## FORMER TENANT INTERIOR IMAGES