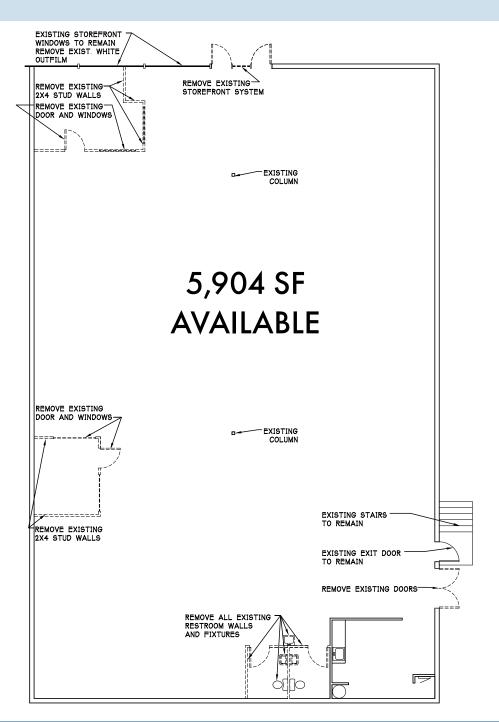

, Hobby Lobby, and more. Mount Vernon is a rapidly expanding market that has experienced a 25% population increase since 2000 (compared to 16.3% nationally). Just a mile east of the Center, Skagit Valley College serves nearly 5,000 students.





## **DEMOGRAPHICS**

### **HOUSEHOLDS**

1-Mile: 2,543

2-Mile: 10,744

3-Mile: 18,350

### **POPULATION**

1-Mile: 6,662

2-Mile: 29,172

3-Mile: 49,445

#### **EMPLOYEES**

1-Mile: 7,765

2-Mile: 20,777

3-Mile: 26,673

\$82,000+ Average Household Income

within 3-Miles

24,467 vehicles per day at College Way and Urban Avenue W 0.09 miles from site 22,249 vehicles per day at College Way and Riverside Drive 0.09 miles from site 25,212 vehicles per day at College Way and Leigh Way E 0.16 miles from site

**(5)** 

**EXIT 227** 

## **SITE PLAN**









# **RIVERSIDE** PLAZA

## RETAIL FOR LEASE

526 E College Way Mount Vernon, WA 98273

## FOR LEASING INFORMATION

Tiffini Connell

tiffini@wccommercialrealty.com 206.854.1925

**Avery Connell** 

avery@wccommercialrealty.com 206.475.9367

Madelne Stutz

madelines@wccommercialrealty.com

206.422.7598



West Coast Commercial Realty

www.wccommercialrealty.com







DISCLAIMER: The above information has been secured from sources believed to be reliable, however, no representations are made to its accuracy. Prospective tenants or buyers should consult their professional advisors and conduct their own independent investigation. Site plan and configuration are subject to change. Properties are subject to change in price and/or availability without notice. West Coast Commercial Realty,