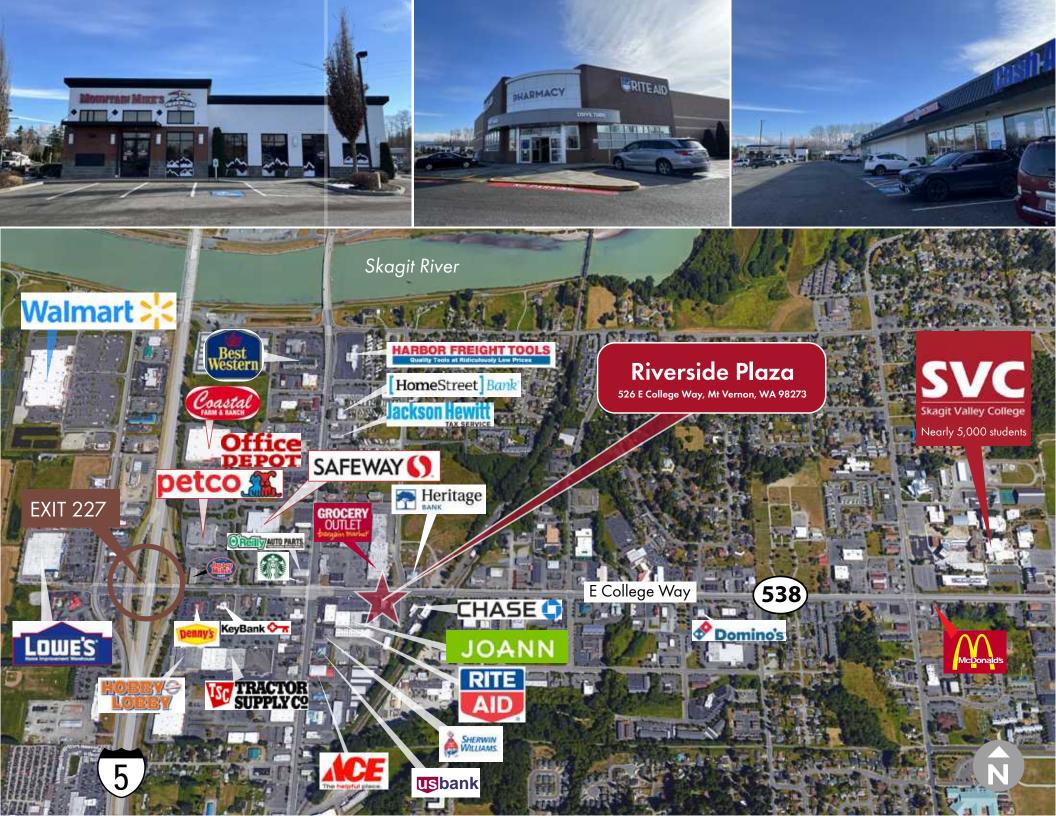

Highly visible location along East College Way with 26,000 average vehicles per day. Excellent access, visibility and ample parking. Available space is an end cap in this JoAnn and Rite Aid anchored center. Ideally located in the commercial core of Mount Vernon near other national retailers such as Lowe's, Walmart, Safeway, Petco, Office Depot, Hobby Lobby, and more. Mount Vernon is a rapidly expanding market that has experienced a 25% population increase since 2000 (compared to 16.3% nationally). Just a mile east of the Center, Skagit Valley College serves nearly 5,000 students.

#### **EMPLOYEES**

1-Mile: 7,765

2-Mile: 20,777

3-Mile: 26,673

\$82,000+ Average Household Income

within 3-Miles

24,467 vehicles per day at College Way and Urban Avenue W 0.09 miles from site 22,249 vehicles per day at College Way and Riverside Drive 0.09 miles from site 25,212 vehicles per day at College Way and Leigh Way E 0.16 miles from site

**(5)** 

**EXIT 227** 