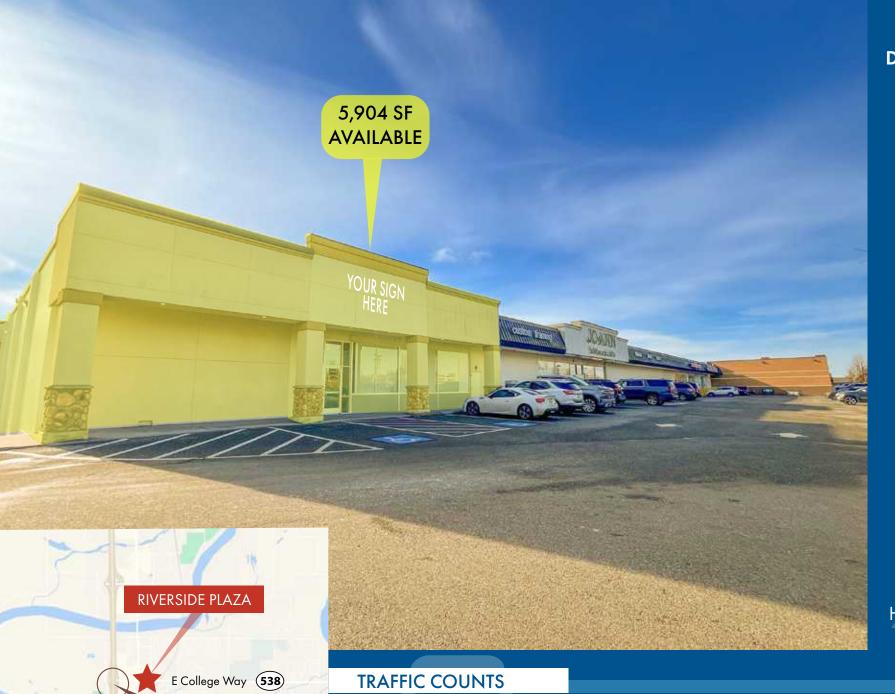

#### **EMPLOYEES**

1-Mile: 7,765

2-Mile: 20,777

3-Mile: 26,673

\$82,000+ Average Household Income

within 3-Miles

24,467 vehicles per day at College Way and Urban Avenue W 0.09 miles from site 22,249 vehicles per day at College Way and Riverside Drive 0.09 miles from site 25,212 vehicles per day at College Way and Leigh Way E 0.16 miles from site

## RETAIL FOR LEASE

526 E College Way Mount Vernon, WA 98273