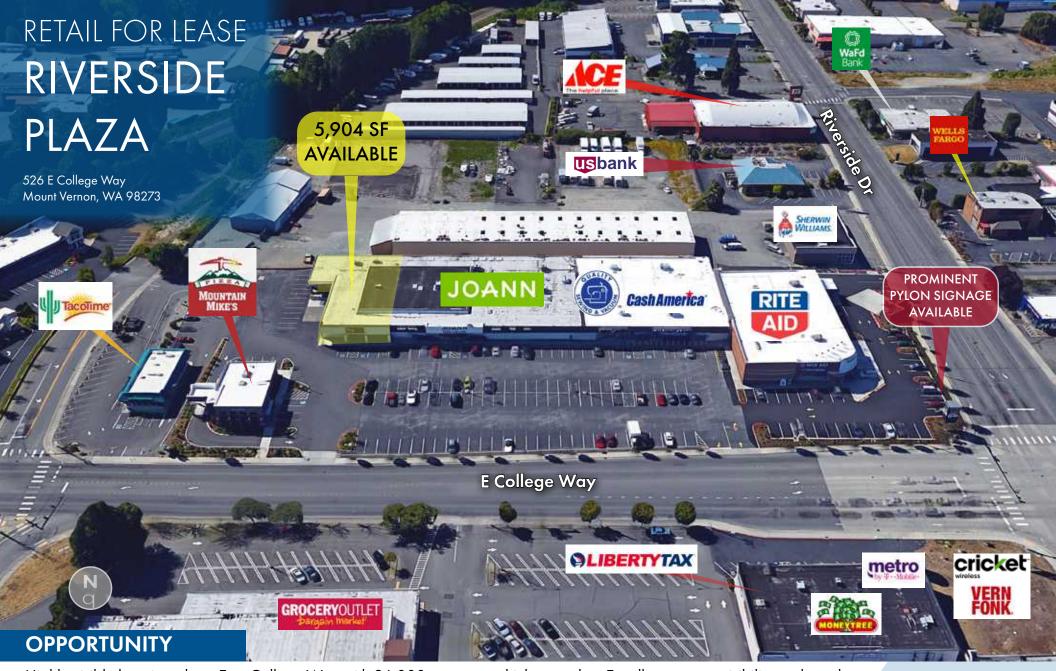

Highly visible location along East College Way with 26,000 average vehicles per day. Excellent access, visibility and ample parking. Available space is an end cap in this JoAnn and Rite Aid anchored center. Ideally located in the commercial core of Mount Vernon near other national retailers such as Lowe's, Walmart, Safeway, Petco, Office Depot, Hobby Lobby, and more. Mount Vernon is a rapidly expanding market that has experienced a 25% population increase since 2000 (compared to 16.3% nationally). Just a mile east of the Center, Skagit Valley College serves nearly 5,000 students.

# **RIVERSIDE** PLAZA

## RETAIL FOR LEASE

526 E College Way Mount Vernon, WA 98273