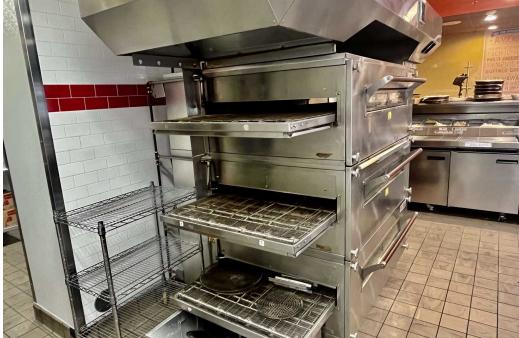

## WWW.SESSIONAPARTMENTS.COM

- Rare opportunity to lease a built-out restaurant space in the heart of a densely populated nieghborhood on Capitol Hill
- Located at the base of Session, a 98 unit apartment building with Optometry Medical Group as co-tenant
- Type 1 hood installed and walk-in cooler
- Operable storefront windows, dedicated outdoor seating area and common area restrooms
- Power: 120/208v, 3-phase, 200 Amp
- HVAC, gas service
- Type 1 hood, 3 compartment sink, walk-in cooler
- 1,764 SF
- Customer parking: 4 reserved parking stalls in Building garage included in Rent
- Rental Rate \$34.20/SF plus est. 2025 NNN (\$6.65/SF) = \$6,004.95 per month

# BUILT-OUT RESTAURANT SPACE