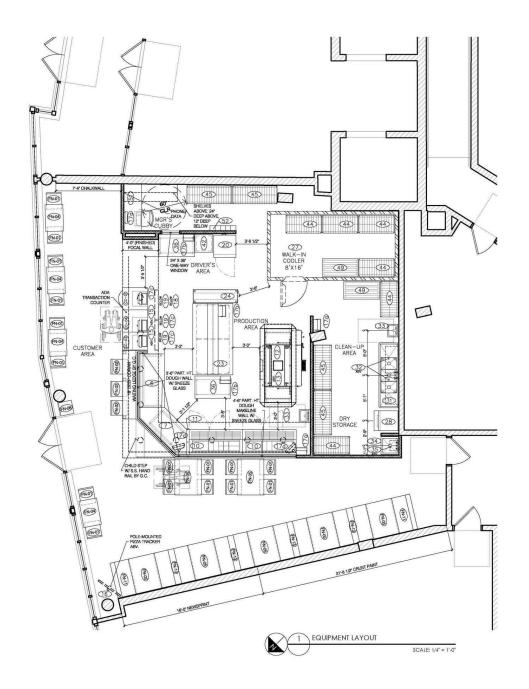

ler
- 1,764 SF
- Customer parking: 4 reserved parking stalls in Building garage included in Rent
- Rental Rate \$34.20/SF plus est. 2025 NNN (\$6.65/SF) = \$6,004.95 per month



\* Estimated 2024 Demographics based on a 2 mile radius

This information has been obtained from sources believed reliable. No guarantee, warranty or representation, express or implied, is made as to the accuracy of the information contained herein, and same is submitted subject to errors, omissions, change of price, rental or other conditions withdrawal without notice, and to any special listing conditions, imposed by our principals. Any projections, opinions, assumptions or estimates used are for example only and do not represent the current or future performance of the property.

## BUILT-OUT RESTAURANT SPACE



# BUILT-OUT RESTAURANT SPACE







# BUILT-OUT RESTAURANT SPACE



Map data ©2025

Google