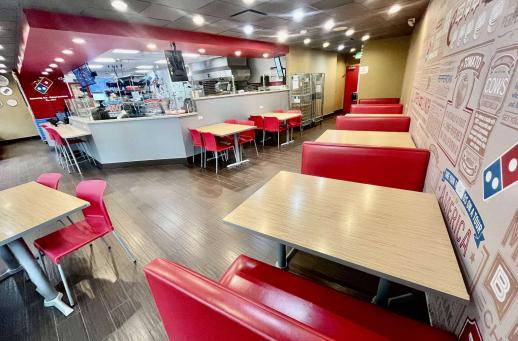

# BUILT-OUT RESTAURANT SPACE

## WWW.SESSIONAPARTMENTS.COM

- Rare opportunity to lease a built-out restaurant space in the heart of a densely populated nieghborhood on Capitol Hill
- Located at the base of Session, a 98 unit apartment building with Optometry Medical Group as co-tenant
- Type 1 hood installed and walk-in cooler
- Operable storefront windows, dedicated outdoor seating area and common area restrooms
- Power: 120/208v, 3-phase, 200 Amp
- HVAC, gas service
- Type 1 hood, 3 compartment sink, walk-in cooler
- 1,764 SF
- Customer parking: 4 reserved parking stalls in Building garage included in Rent
- Rental Rate \$34.20/SF plus est. 2025 NNN (\$6.65/SF) = \$6,004.95 per month