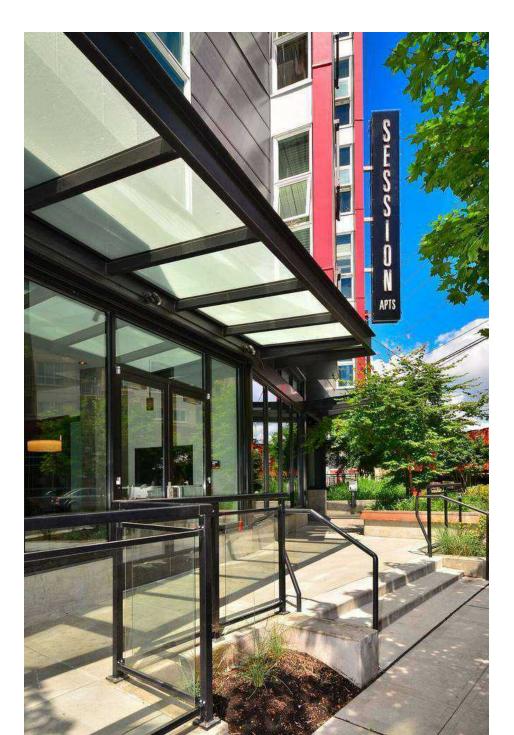

FOR LEASE BUILT-OUT RESTAURANT SESSION APARTMENTS 1719 22nd Ave, Seattle, WA 98122

PLEASE

# BUILT-OUT RESTAURANT SPACE

## WWW.SESSIONAPARTMENTS.COM

- Rare opportunity to lease a built-out restaurant space in the heart of a densely populated nieghborhood on Capitol Hill
- Located at the base of Session, a 98 unit apartment building with Optometry Medical Group as co-tenant
- Type 1 hood installed and walk-in cooler
- Operable storefront windows, dedicated outdoor seating area and common area restrooms
- Power: 120/208v, 3-phase, 200 Amp
- HVAC, gas service
- Type 1 hood, 3 compartment sink, walk-in cooler
- 1,764 SF
- Customer parking: 4 reserved parking stalls in Building garage included in Rent
- Rental Rate \$34.20/SF plus est. 2025 NNN (\$6.65/SF) = \$6,004.95 per month