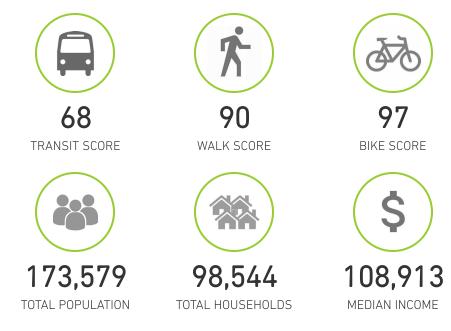

\* Estimated 2024 Demographics based on a 2 mile radius

This information has been obtained from sources believed reliable. No guarantee, warranty or representation, express or implied, is made as to the accuracy of the information contained herein, and same is submitted subject to errors, omissions, change of price, rental or other conditions withdrawal without notice, and to any special listing conditions, imposed by our principals. Any projections, opinions, assumptions or estimates used are for example only and do not represent the current or future performance of the property.