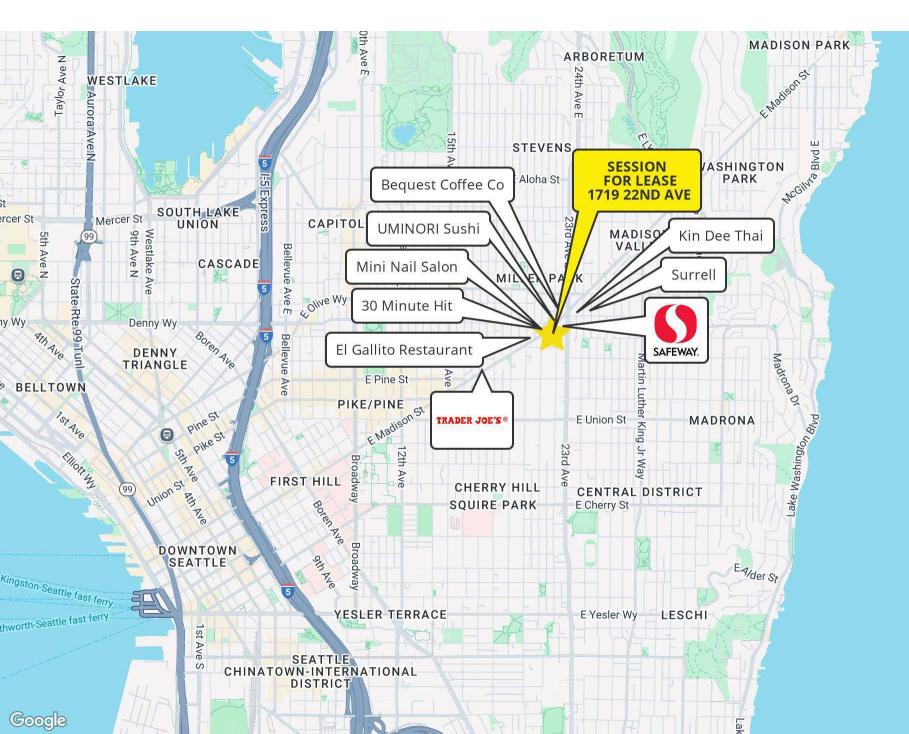

ding garage included in Rent
- Rental Rate \$34.20/SF plus est. 2025 NNN (\$6.65/SF) = \$6,004.95 per month



\* Estimated 2024 Demographics based on a 2 mile radius

This information has been obtained from sources believed reliable. No guarantee, warranty or representation, express or implied, is made as to the accuracy of the information contained herein, and same is submitted subject to errors, omissions, change of price, rental or other conditions withdrawal without notice, and to any special listing conditions, imposed by our principals. Any projections, opinions, assumptions or estimates used are for example only and do not represent the current or future performance of the property.

## BUILT-OUT RESTAURANT SPACE



# BUILT-OUT RESTAURANT SPACE







# BUILT-OUT RESTAURANT SPACE



Map data ©2025

Google