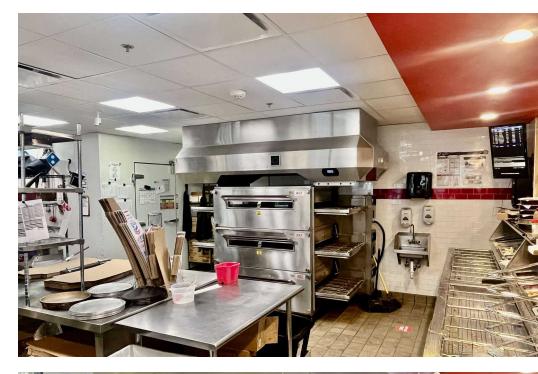

## WWW.SESSIONAPARTMENTS.COM

- Rare opportunity to lease a built-out restaurant space in the heart of a densely populated nieghborhood on Capitol Hill
- Located at the base of Session, a 98 unit apartment building with Optometry Medical Group as co-tenant
- Type 1 hood installed and walk-in cooler
- Operable storefront windows, dedicated outdoor seating area and common area restrooms
- Power: 120/208v, 3-phase, 200 Amp
- HVAC, gas service
- Type 1 hood, 3 compartment sink, walk-in cooler
- 1,764 SF
- Customer parking: 4 reserved parking stalls in Building garage included in Rent
- Rental Rate \$34.20/SF plus est. 2025 NNN (\$6.65/SF) = \$6,004.95 per month

## BUILT-OUT RESTAURANT SPACE