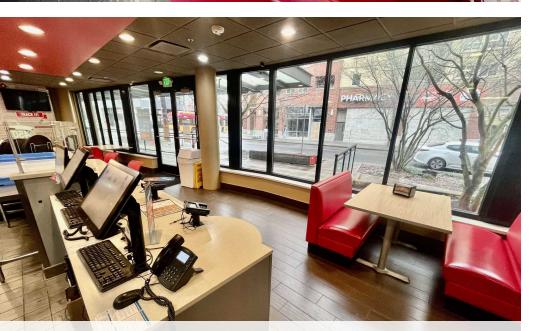

FOR LEASE BUILT-OUT RESTAURANT SESSION APARTMENTS 1719 22nd Ave, Seattle, WA 98122

PLEASE

#### For more information please contact

LAURA MILLER taura@gibraltarusa.com 206.351.3573 LEX PETRAS lexp@gibraltarusa.com 206.618.8462 1719



# BUILT-OUT RESTAURANT SPACE





## HIGHLIGHTS

## WWW.SESSIONAPARTMENTS.COM

- Rare opportunity to lease a built-out restaurant space in the heart of a densely populated nieghborhood on Capitol Hill
- Located at the base of Session, a 98 unit apartment building with Optometry Medical Group as co-tenant
- Type 1 hood installed and walk-in cooler
- Operable storefront windows, dedicated outdoor seating area and common area restrooms
- Power: 120/208v, 3-phase, 200 Amp
- HVAC, gas service
- Type 1 hood, 3 compartment sink, walk-in cooler
- 1,764 SF
- Customer parking: 4 reserved parking stalls in Building garage included in Rent
- Rental Rate \$34.20/SF plus est. 2025 NNN (\$6.65/SF) = \$6,004.95 per month



\* Estimated 2024 Demographics based on a 2 mile radius

This information has been obtained from sources believed