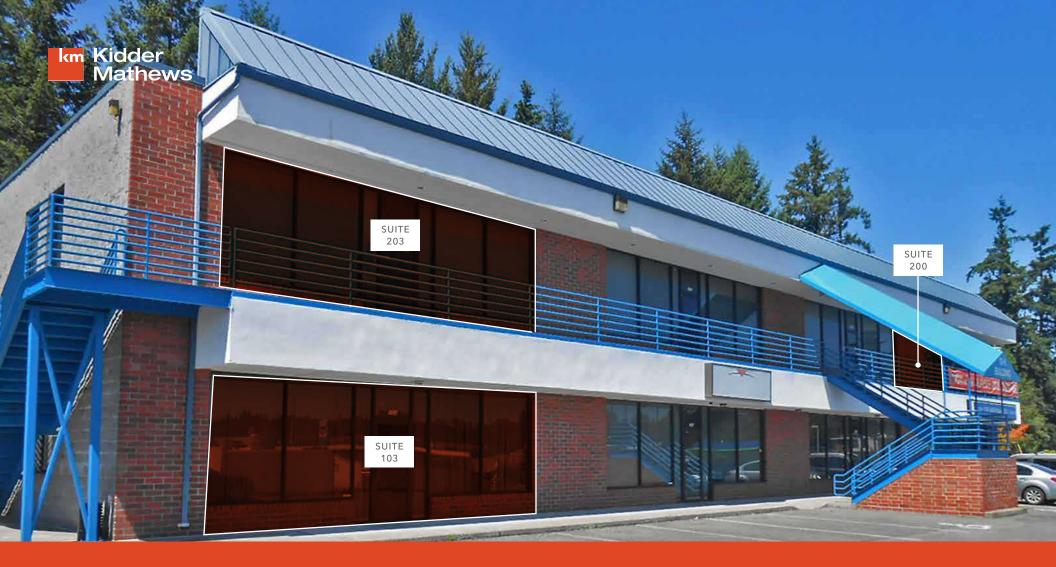

## 10K BUILDING

1,250SF - 1,500SF Spaces Available For Lease

## Off 118th and Meridian & close to amenities

| SUITE 103           | ±1,250 SF nice buildout with 4 private offices                                            |
|---------------------|-------------------------------------------------------------------------------------------|
| SUITE 200           | ±1,250 SF nice buildout with private offices                                              |
| SUITE 203           | ±1,500 SF efficient layout                                                                |
| \$24 - \$26/SF/YEAR | Modified Gross - Includes real estate tax, building insurance and common area maintenance |
| TENANT              | Responsible for own utilities                                                             |
|                     |                                                                                           |