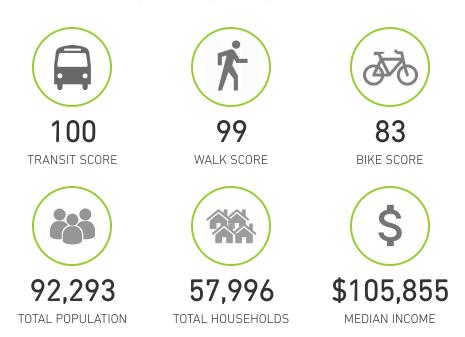

ty to lease prime retail space in the center of Downtown Seattle's Pike Pine retail, commercial, and tourism core
- High-visibility location on the street-level of Westlake Place, a 6-story office and retail mixed-use property directly overlooking Westlake Park, a vibrant hub for families, seniors, food trucks, art, public gaming, community and holiday events
- Westlake Park features a daily rotation of food trucks, attracting daytime visitors steps from the retail storefronts
- A few short blocks to world famous Pike Place Market, which welcomes over 10 million visitors annually
- Retail Co-tenants are Delina Cafe and Ink Da Vinci Tattoo studio
- Surrounding retailers include UNIQLO, Sephora, Zara, Arc'teryx, Dr. Marten's, Westlake Center Mall, Nordstrom, AllSaints, Yard House and more!



<sup>\*</sup> Demographic data derived from 2024 1 mile radius



# AVAILABLE SPACES

| SUITE      | SIZE (RSF) | NNN     | LEASE RATE    | DESCRIPTION                                               |
|------------|------------|---------|---------------|-----------------------------------------------------------|
| Suite 1518 | 1,161 SF   | \$11.00 | \$20.00 SF/yr | Excellent window line, ideal for retail, cafe, ice cream. |