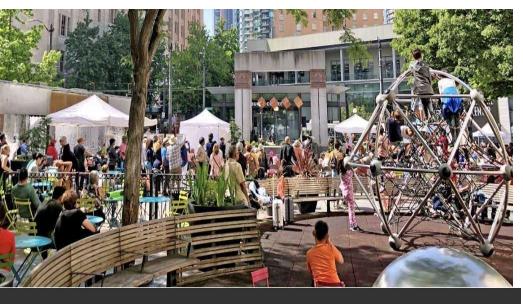

#### PROPERTY HIGHLIGHTS

- Unique opportunity to lease prime retail space in the center of Downtown Seattle's Pike Pine retail, commercial, and tourism core
- High-visibility location on the street-level of Westlake Place, a 6-story office and retail mixed-use property directly overlooking Westlake Park, a vibrant hub for families, seniors, food trucks, art, public gaming, community and holiday events
- Westlake Park features a daily rotation of food trucks, attracting daytime visitors steps from the retail storefronts
- A few short blocks to world famous Pike Place Market, which welcomes over 10 million visitors annually
- Retail Co-tenants are Delina Cafe and Ink Da Vinci Tattoo studio
- Surrounding retailers include UNIQLO, Sephora, Zara, Arc'teryx, Dr. Marten's, Westlake Center Mall, Nordstrom, AllSaints, Yard House and more!