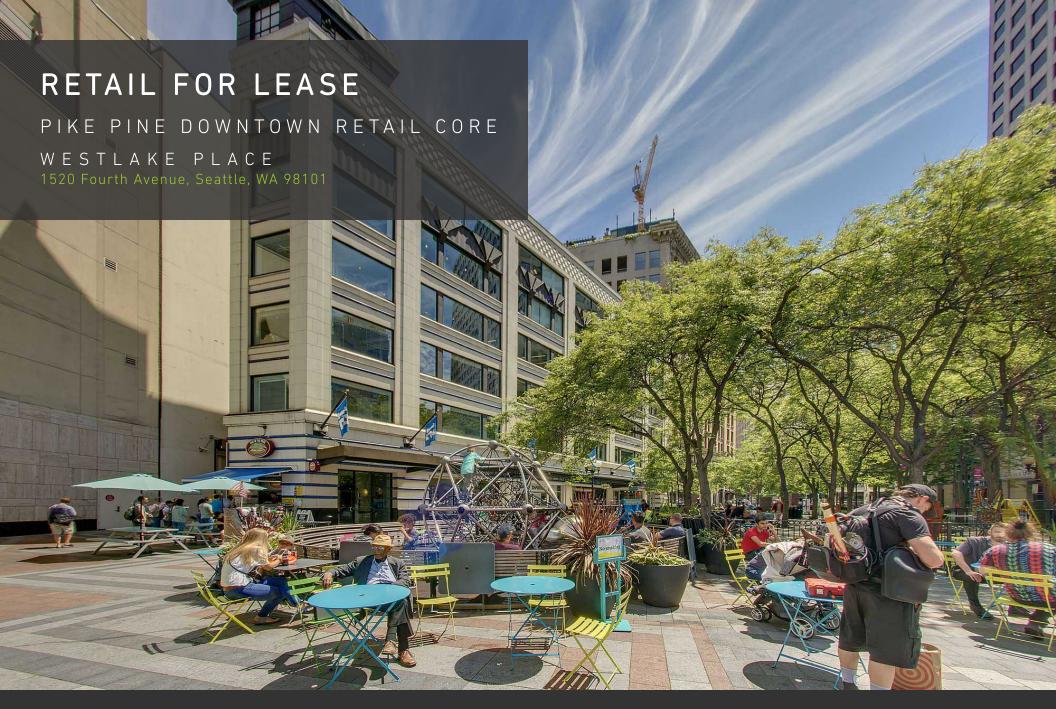

#### PROPERTY HIGHLIGHTS

- Unique opportunity to lease prime retail space in the center of Downtown Seattle's Pike Pine retail, commercial, and tourism core
- High-visibility location on the street-level of Westlake Place, a 6-story office and retail mixed-use property directly overlooking Westlake Park, a vibrant hub for families, seniors, food trucks, art, public gaming, community and holiday events
- Westlake Park features a daily rotation of food trucks, attracting daytime visitors steps from the retail storefronts
- A few short blocks to world famous Pike Place Market, which welcomes over 10 million visitors annually
- Retail Co-tenants are Delina Cafe and Ink Da Vinci Tattoo studio
- Surrounding retailers include UNIQLO, Sephora, Zara, Arc'teryx, Dr. Marten's, Westlake Center Mall, Nordstrom, AllSaints, Yard House and more!