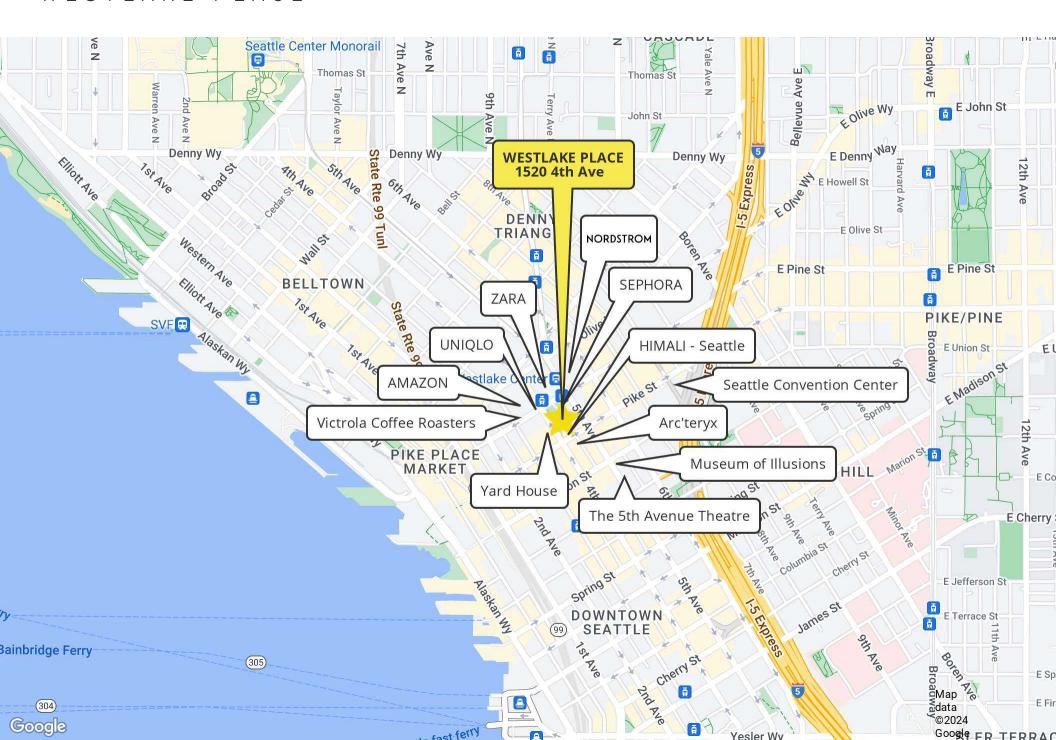

#### PROPERTY HIGHLIGHTS

- Unique opportunity to lease prime retail space in the center of Downtown Seattle's Pike Pine retail, commercial, and tourism core
- High-visibility location on the street-level of Westlake Place, a 6-story office and retail mixed-use property directly overlooking Westlake Park, a vibrant hub for families, seniors, food trucks, art, public gaming, community and holiday events
- Westlake Park features a daily rotation of food trucks, attracting daytime visitors steps from the retail storefronts
- A few short blocks to world famous Pike Place Market, which welcomes over 10 million visitors annually
- Retail Co-tenants are Delina Cafe and Ink Da Vinci Tattoo studio
- Surrounding retailers include UNIQLO, Sephora, Zara, Arc'teryx, Dr. Marten's, Westlake Center Mall, Nordstrom, AllSaints, Yard House and more!