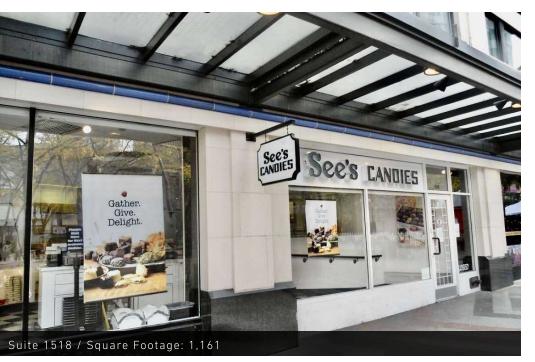

# AVAILABLE SPACES

| SUITE      | SIZE (RSF) | NNN     | LEASE RATE    | DESCRIPTION                                               |
|------------|------------|---------|---------------|-----------------------------------------------------------|
| Suite 1518 | 1,161 SF   | \$11.00 | \$20.00 SF/yr | Excellent window line, ideal for retail, cafe, ice cream. |