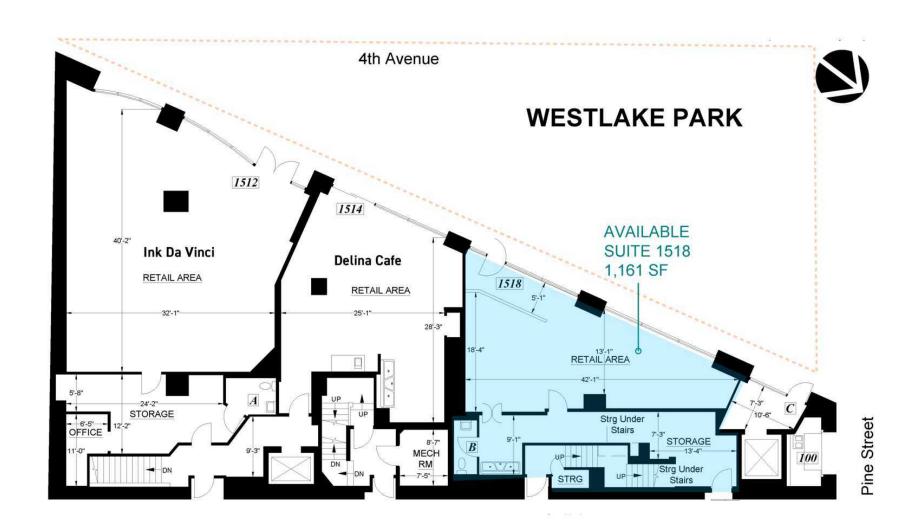

# AVAILABLE SPACES

| SUITE      | SIZE (RSF) | NNN     | LEASE RATE    | DESCRIPTION                                               |
|------------|------------|---------|---------------|-----------------------------------------------------------|
| Suite 1518 | 1,161 SF   | \$11.00 | \$20.00 SF/yr | Excellent window line, ideal for retail, cafe, ice cream. |