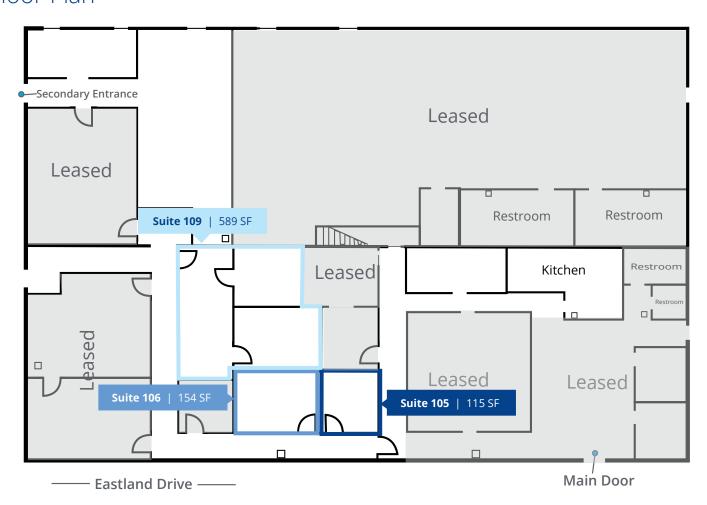

## Space Available

| Suite | Size   | Rate  |
|-------|--------|-------|
| 105   | 115 SF | \$350 |
| 106   | 154 SF | \$400 |
| 109   | 589 SF | \$975 |

### Floor Plan

Home to the "Niagara of the West", Twin Falls offers great scenic views and diverse recreation opportunities. At 212 feet tall, Shoshone Falls is higher than Niagara Falls and a beautiful site to enjoy. Pack a picnic lunch and take in views of the massive Snake River Canyon or grab a bite at one of the great local restaurants. Tee off surrounded by canyon walls and dazzling waterfalls or rent a paddleboard or kayak and explore