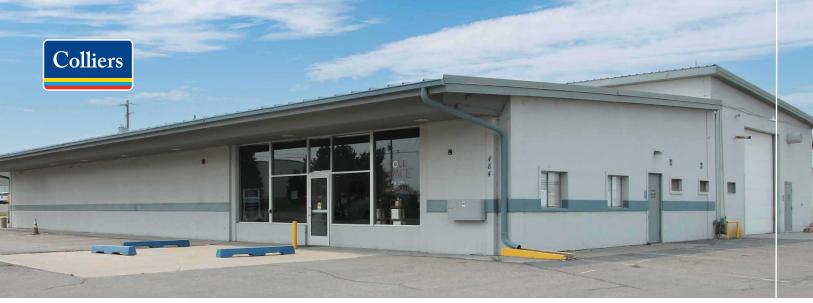

# 484 Eastland Drive South Suites 105, 106 & 109

Twin Falls, Idaho 83301

#### Highlights:

- Newly painted interior
- Located on a high-traffic route
- Ample parking