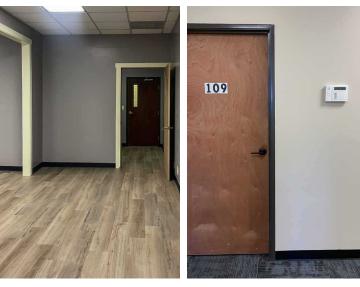

# 484 Eastland Drive South Suites 105, 106 & 109

Twin Falls, Idaho 83301

#### Highlights:

- Newly painted interior
- Located on a high-traffic route
- Ample parking

## Space Available

| Suite | Size   | Rate  |
|-------|--------|-------|
| 105   | 115 SF | \$350 |
| 106   | 154 SF | \$400 |
| 109   | 589 SF | \$975 |