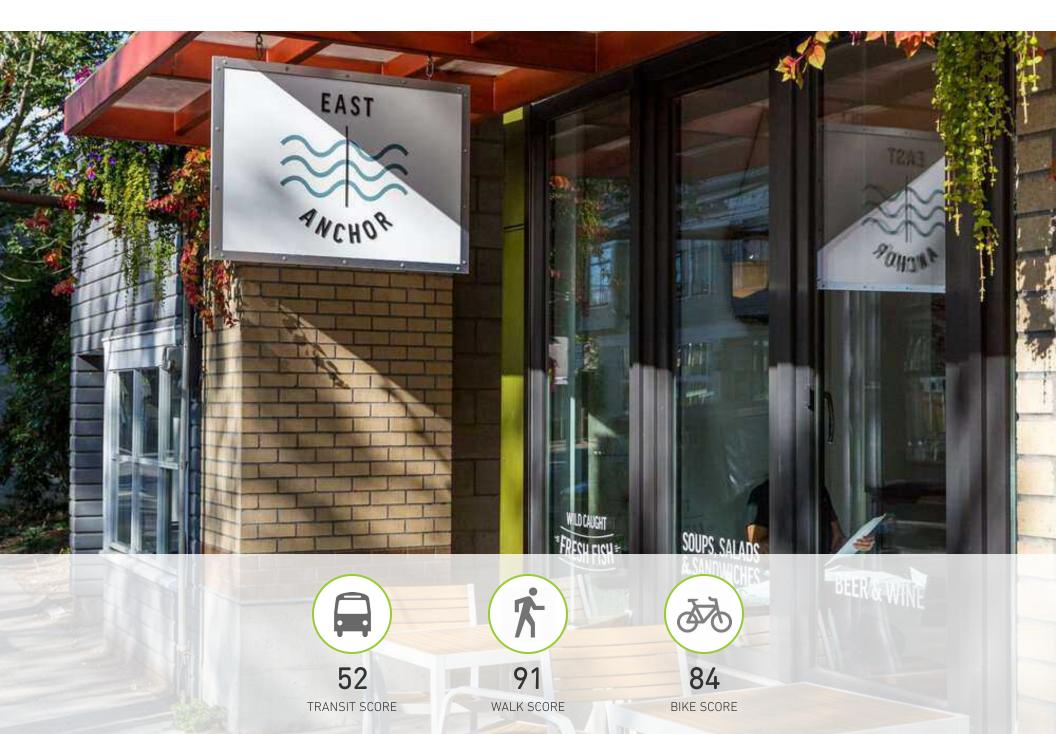

#### **OVERVIEW**

The Madrona Refuge is a mixed-use office building located in the heart of Madrona's lively business district. Choose your office Refuge from a variety of small and large private office spaces designed for technology, wellness practitioners, dreamers, software developers, lawyers, artists, beauty professionals and more! Located on the shores of Lake Washington, and named one of Seattle's Best Neighborhoods by Seattle Magazine, Madrona is an urban sweet spot for dining, drinking and shopping. Easily accessible by foot, bike, bus and car, this quaint and charming neighborhood is only 10 minutes from downtown Seattle and Capitol Hill. Neighborhood businesses include the Hi-Spot Cafe, Cupcake Royale, Molly Moon's, Hitchcock, Bottlehouse, Glassy Baby headquarters, and Ethan Stowell's Red Cow. Vendemmia and East Anchor Seafoods are the ground floor tenants.