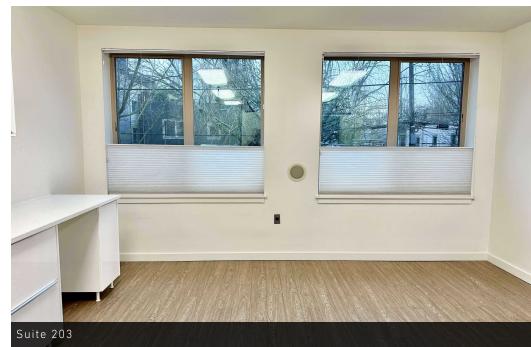

#### AVAILABLE SPACES

| SUITE     | SIZE (SF) | LEASE TYPE     | LEASE RATE        | DESCRIPTION                                                                                       |
|-----------|-----------|----------------|-------------------|---------------------------------------------------------------------------------------------------|
| Suite 203 | 512 SF    | Modified Gross | \$1,850 per month | Available July 15, 2025. West-facing, light-filled suite with modern finishes and sink installed. |
| Suite 313 | 225 SF    | Modified Gross | \$795 per month   | Available now. Small third floor office space. Newer LVT flooring. No windows.                    |