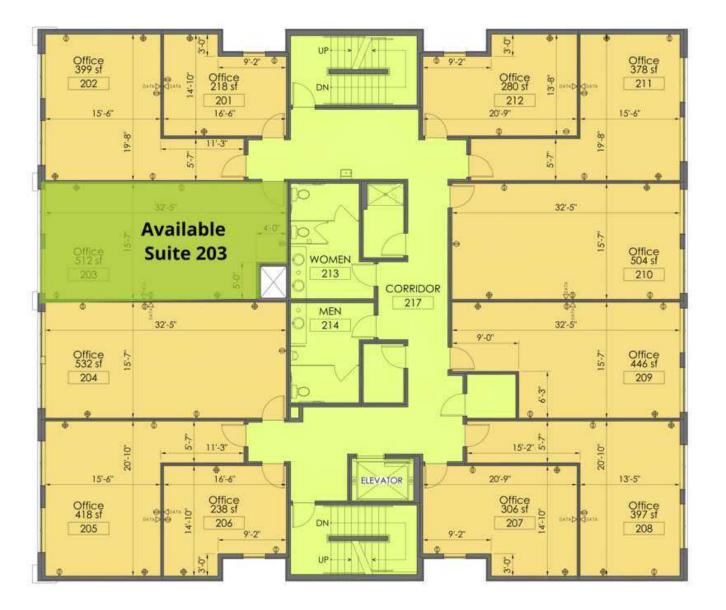

#### AVAILABLE SPACES

| SUITE     | SIZE (SF) | LEASE TYPE     | LEASE RATE        | DESCRIPTION                                                                                       |
|-----------|-----------|----------------|-------------------|---------------------------------------------------------------------------------------------------|
| Suite 203 | 512 SF    | Modified Gross | \$1,850 per month | Available July 15, 2025. West-facing, light-filled suite with modern finishes and sink installed. |
| Suite 313 | 225 SF    | Modified Gross | \$795 per month   | Available now. Small third floor office space. Newer LVT flooring. No windows.                    |

### MADRONA REFUGE

NORTH

### MADRONA REFUGE

N O R T H