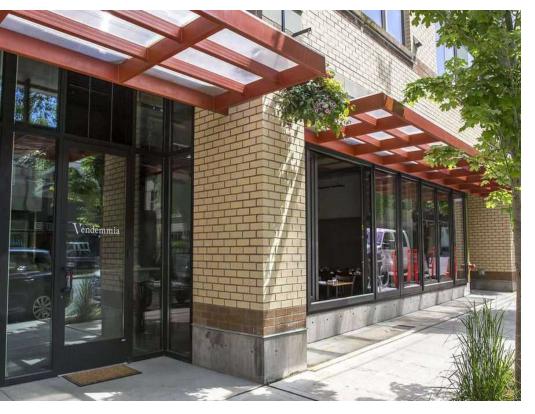

#### **OVERVIEW**

The Madrona Refuge is a mixed-use office building located in the heart of Madrona's lively business district. Choose your office Refuge from a variety of small and large private office spaces designed for technology, wellness practitioners, dreamers, software developers, lawyers, artists, beauty professionals and more! Located on the shores of Lake Washington, and named one of Seattle's Best Neighborhoods by Seattle Magazine, Madrona is an urban sweet spot for dining, drinking and shopping. Easily accessible by foot, bike, bus and car, this quaint and charming neighborhood is only 10 minutes from downtown Seattle and Capitol Hill. Neighborhood businesses include the Hi-Spot Cafe, Cupcake Royale, Molly Moon's, Hitchcock, Bottlehouse, Glassy Baby headquarters, and Ethan Stowell's Red Cow. Vendemmia and East Anchor Seafoods are the ground floor tenants.