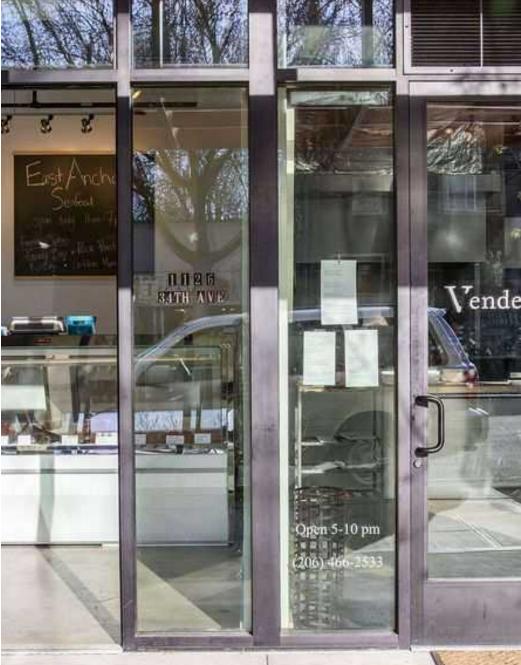

#### **OVERVIEW**

The Madrona Refuge is a mixed-use office building located in the heart of Madrona's lively business district. Choose your office Refuge from a variety of small and large private office spaces designed for technology, wellness practitioners, dreamers, software developers, lawyers, artists, beauty professionals and more! Located on the shores of Lake Washington, and named one of Seattle's Best Neighborhoods by Seattle Magazine, Madrona is an urban sweet spot for dining, drinking and shopping. Easily accessible by foot, bike, bus and car, this quaint and charming neighborhood is only 10 minutes from downtown Seattle and Capitol Hill. Neighborhood businesses include the Hi-Spot Cafe, Cupcake Royale, Molly Moon's, Hitchcock, Bottlehouse, Glassy Baby headquarters, and Ethan Stowell's Red Cow. Vendemmia and East Anchor Seafoods are the ground floor tenants.