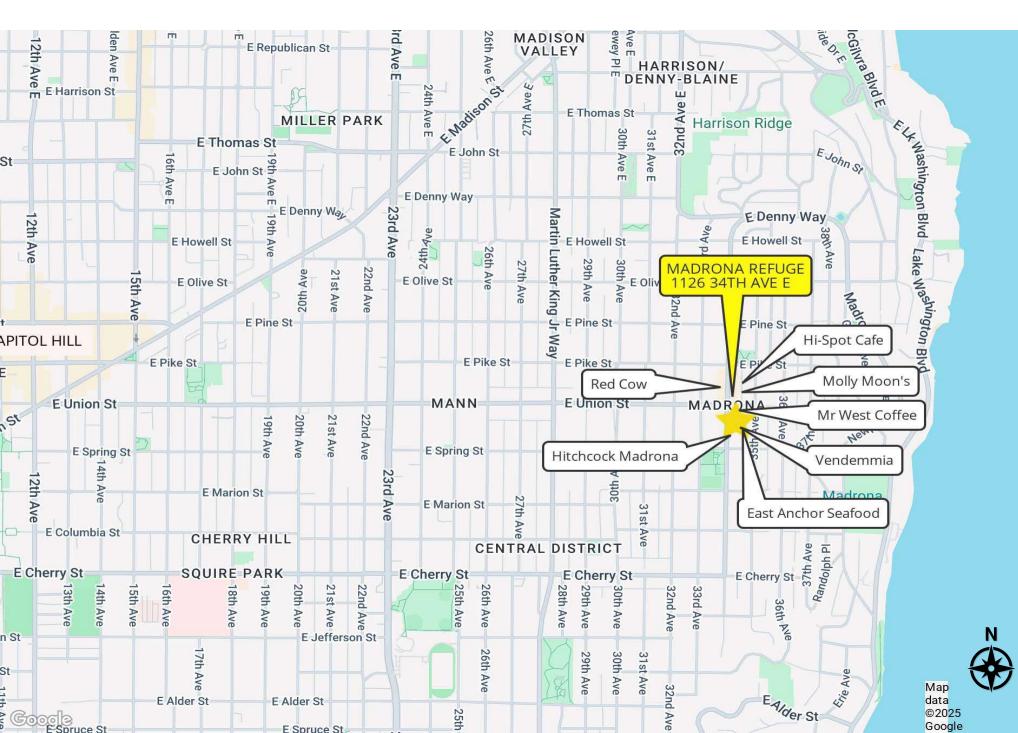

#### **OVERVIEW**

The Madrona Refuge is a mixed-use office building located in the heart of Madrona's lively business district. Choose your office Refuge from a variety of small and large private office spaces designed for technology, wellness practitioners, dreamers, software developers, lawyers, artists, beauty professionals and more! Located on the shores of Lake Washington, and named one of Seattle's Best Neighborhoods by Seattle Magazine, Madrona is an urban sweet spot for dining, drinking and shopping. Easily accessible by foot, bike, bus and car, this quaint and charming neighborhood is only 10 minutes from downtown Seattle and Capitol Hill. Neighborhood businesses include the Hi-Spot Cafe, Cupcake Royale, Molly Moon's, Hitchcock, Bottlehouse, Glassy Baby headquarters, and Ethan Stowell's Red Cow. Vendemmia and East Anchor Seafoods are the ground floor tenants.