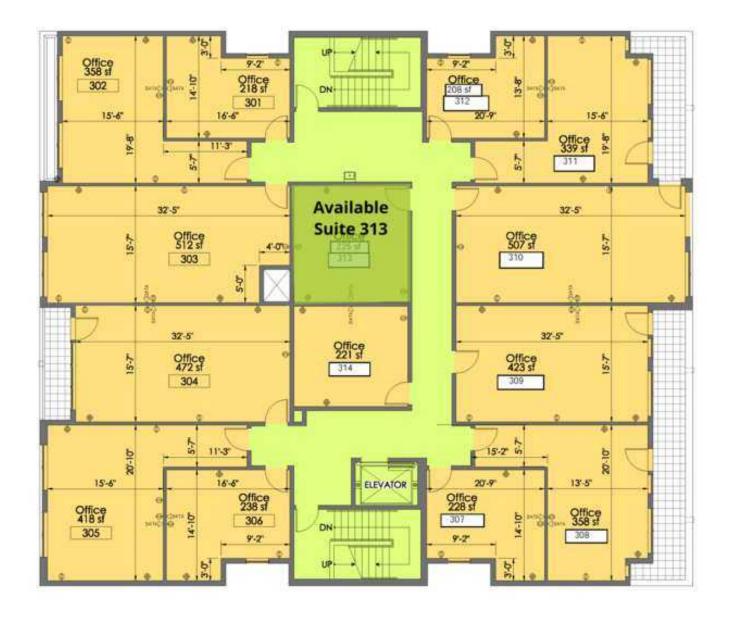

#### AVAILABLE SPACES

| SUITE     | SIZE (SF) | LEASE TYPE     | LEASE RATE        | DESCRIPTION                                                                                       |
|-----------|-----------|----------------|-------------------|---------------------------------------------------------------------------------------------------|
| Suite 203 | 512 SF    | Modified Gross | \$1,850 per month | Available July 15, 2025. West-facing, light-filled suite with modern finishes and sink installed. |
| Suite 313 | 225 SF    | Modified Gross | \$795 per month   | Available now. Small third floor office space. Newer LVT flooring. No windows.                    |

# MADRONA REFUGE

Suite 313