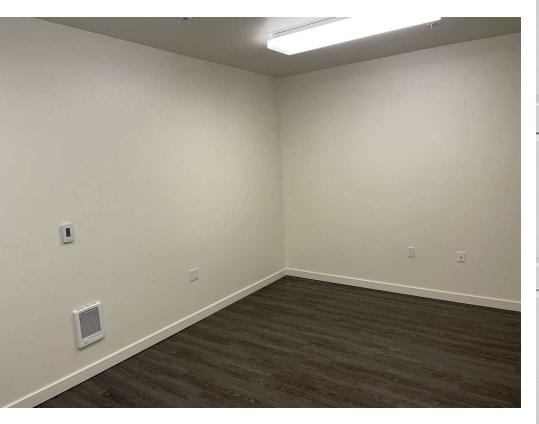

#### AVAILABLE SPACES

| SUITE     | SIZE (SF) | LEASE TYPE     | LEASE RATE        | DESCRIPTION                                                                                       |
|-----------|-----------|----------------|-------------------|---------------------------------------------------------------------------------------------------|
| Suite 203 | 512 SF    | Modified Gross | \$1,850 per month | Available July 15, 2025. West-facing, light-filled suite with modern finishes and sink installed. |
| Suite 313 | 225 SF    | Modified Gross | \$795 per month   | Available now. Small third floor office space. Newer LVT flooring. No windows.                    |

# MADRONA REFUGE

Suite 313