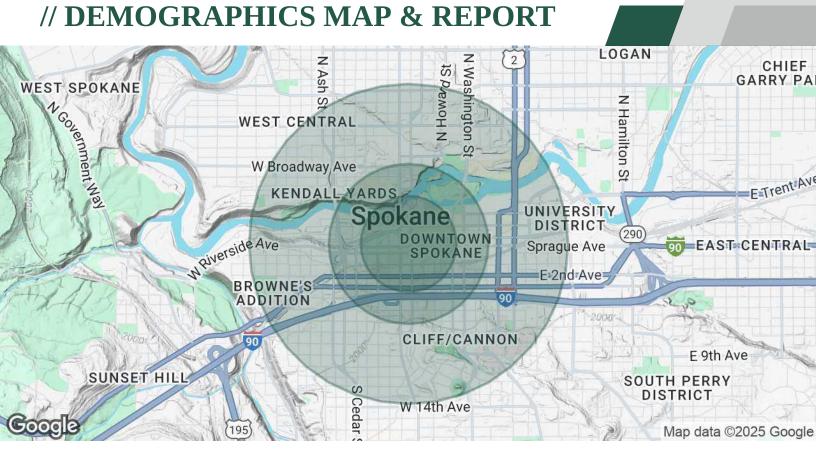

| POPULATION                            | 0.3 MILES            | 0.5 MILES              | 1 MILE          |
|---------------------------------------|----------------------|------------------------|-----------------|
| Total Population                      | 1,076                | 3,250                  | 17,336          |
| Average Age                           | 47                   | 47                     | 42              |
| Average Age (Male)                    | 48                   | 47                     | 41              |
| Average Age (Female)                  | 47                   | 47                     | 42              |
|                                       |                      |                        |                 |
| HOUSEHOLDS & INCOME                   | 0.3 MII ES           | 05 MII ES              | 1 MII E         |
| HOUSEHOLDS & INCOME                   | 0.3 MILES            | 0.5 MILES              | 1 MILE          |
| HOUSEHOLDS & INCOME  Total Households | <b>0.3 MILES</b> 657 | <b>0.5 MILES</b> 1,893 | 1 MILE<br>9,400 |
|                                       |                      |                        |                 |
| Total Households                      | 657                  | 1,893                  | 9,400           |

Demographics data derived from AlphaMap

// PRESENTED BY:

**BOB SPOONER** 

COMMERCIAL & LEASING MANAGER 509.999.1959 BSPOONER@G-B.COM